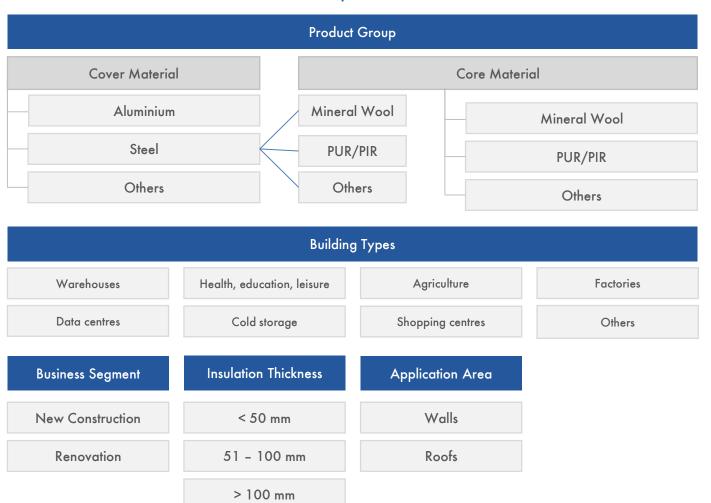

#### Market Report Structure

#### **Available Countries**

- Market data is available for each country separately as well as aggregated for the country package purchased.
- Each country report includes data for product groups, building types, business segments, insulation thickness and application areas separately as well as aggregated for the total market of sandwich panels in terms of value and quantity.
- Product groups are further broken down by cover material and core material.

### **Definitions and Demarcation**

**Definitions** 

|         | 4 - •     |   |
|---------|-----------|---|
| Cover A | Material  | ш |
|         | vialeliai |   |

Turnover is stated in Mio. Euro. Values are always Net-Turnovers (No List-Prices), discounts included; Quantity in 1.000 m<sup>2</sup>

Steel

Sandwich panels with cover sheets made of steel

Aluminium

Sandwich panels with cover sheets made of aluminium

Other

Sandwich panels with cover sheets made of other materials, e.g. wood

Panels with a main content of insulation material made from molten mineral or rock materials

PUR/PIR

Mineral Wool

Panels with a main content of synthetic insulation materials, such as polyurethane rigid foam or polyisocyanurate

Other

Panels with a main content of other insulation materials, such as EPS (expanded polystyrene)

#### Insulation thickness

< 50 mm

Sandwich panels with an insulation thickness of under 50 mm, including the cover

51 mm - 100 mm

Sandwich panels with an insulation thickness between 51 and 100 mm (incl.), including the cover

> 100 mm

Sandwich panels with an insulation thickness more than 100 mm, including the cover

Not included: Curtained Ventilated Facades, EIFS (Exterior Insulation and Finishing System), Conventional Facades