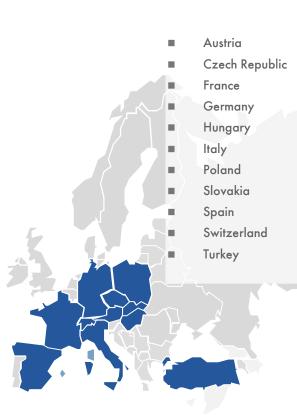

#### Available Countries

#### **Available Countries**

- Market data is available for each country separately as well as aggregated for the country package purchased.
- Each country report includes data for product groups, building types, business segments, insulation thickness and application areas separately as well as aggregated for the total market of sandwich panels in terms of value and quantity.
- Product groups are further broken down by cover material and core material.

#### **Available Countries**

Austria

Germany

Poland

Switzerland

- Czech Republic
- Hungary

Slovakia

Turkey

• France

Italy

• Spain