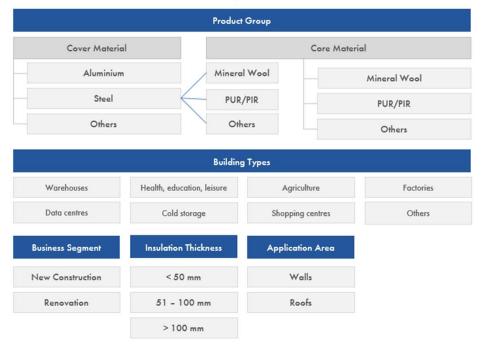

#### Market Report Structure

#### **Available Countries**

- Market data is available for each country separately as well as aggregated for the country package purchased.
- Each country report includes data for product groups, building types, business segments, insulation thickness and application areas separately as well as aggregated for the total market of sandwich panels in terms of value and quantity.
- Product groups are further broken down by cover material and core material.

### **Definitions and Demarcation**

**Definitions** 

|         | 4 - •     |   |
|---------|-----------|---|
| Cover A | Material  | ш |
|         | vialeliai |   |

Turnover is stated in Mio. Euro. Values are always Net-Turnovers (No List-Prices), discounts included; Quantity in 1.000 m<sup>2</sup>

Steel

Sandwich panels with cover sheets made of steel

Aluminium

Sandwich panels with cover sheets made of aluminium

Other

Sandwich panels with cover sheets made of other materials, e.g. wood

Panels with a main content of insulation material made from molten mineral or rock materials

PUR/PIR

Mineral Wool

Panels with a main content of synthetic insulation materials, such as polyurethane rigid foam or polyisocyanurate

Other

Panels with a main content of other insulation materials, such as EPS (expanded polystyrene)

#### Insulation thickness

< 50 mm

Sandwich panels with an insulation thickness of under 50 mm, including the cover

51 mm - 100 mm

Sandwich panels with an insulation thickness between 51 and 100 mm (incl.), including the cover

> 100 mm

Sandwich panels with an insulation thickness more than 100 mm, including the cover

Not included: Curtained Ventilated Facades, EIFS (Exterior Insulation and Finishing System), Conventional Facades