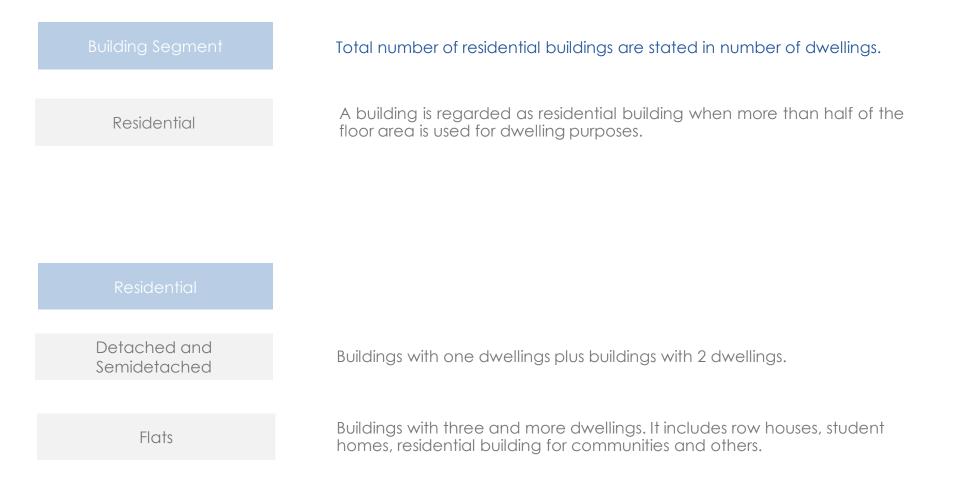

### Definitions

#### RESIDENTIAL

- Buildings from 2016-2021 and forecast until 2024 in quantity (nr. of dwellings) by building types:
  - Detached and Semidetached Houses
  - Flats
- Annual Updates