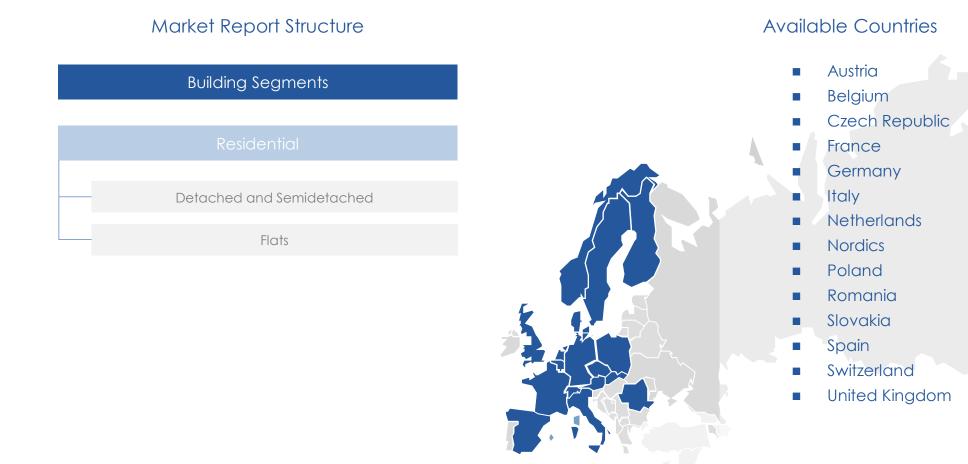

#### Market Structure

#### RESIDENTIAL

- Buildings from 2016-2021 and forecast until 2024 in quantity (nr. of dwellings) by building types:
  - Detached and Semidetached Houses
  - Flats
- Annual Updates

### Please choose from the available countries

| 🗖 Austria      | Italy       | 🗖 Slovakia     |
|----------------|-------------|----------------|
| 🗖 Belgium      | Netherlands | 🗖 Spain        |
| Czech Republic | Nordics     | Switzerland    |
| France         | Poland      | United Kingdom |
| Germany        | 🗖 Romania   |                |