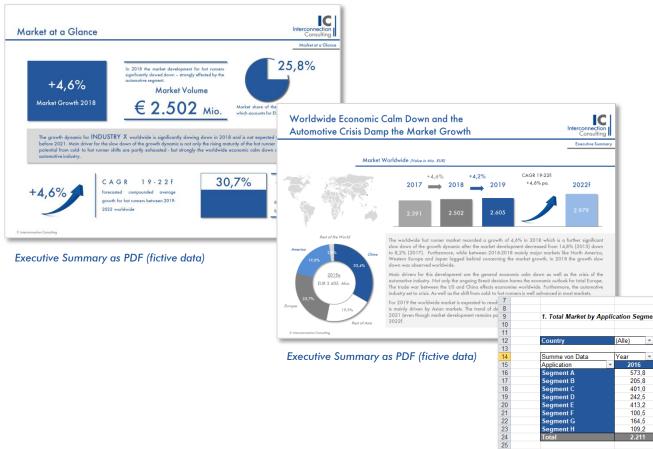

## Additional Deliverables Executive Summary and Pivot-Tables

#### Sample Charts

| Country        | (Alle) |       |       |       |       |       |       | nection<br>nsulting |
|----------------|--------|-------|-------|-------|-------|-------|-------|---------------------|
| Summe von Data | Year   |       |       |       |       |       |       |                     |
| Application    | ▼ 2016 | 2017  | 2018  | 2019  | 2020  | 2021  | 2022  | 2023                |
| Segment A      | 573,8  | 628,6 | 645,5 | 525,5 | 652,1 | 661,2 | 681,9 | 706,7               |
| Segment B      | 205,8  | 223,3 | 234,8 | 189,5 | 247,6 | 259,3 | 272,2 | 285,5               |
| Segment C      | 401,0  | 427,2 | 441,3 | 377,4 | 460,6 | 479,0 | 500,3 | 522,4               |
| Segment D      | 242,5  | 260,0 | 272,5 | 228,1 | 286,7 | 301,0 | 317,8 | 332,7               |
| Segment E      | 413,2  | 455,4 | 496,5 | 380,0 | 531,1 | 567,9 | 614,8 | 650,6               |
| Segment F      | 100,5  | 107,2 | 113,6 | 94,9  | 119,3 | 124,6 | 132,0 | 136,8               |
| Segment G      | 164,5  | 174,8 | 180,6 | 154,7 | 188,3 | 196,1 | 205,3 | 214,2               |
| Segment H      | 109,2  | 114,2 | 116,8 | 104,1 | 119,7 | 122,7 | 126,2 | 129,6               |
| Total          | 2.211  | 2.391 | 2.502 | 2.054 | 2.605 | 2.712 | 2.851 | 2.979               |

Pivot-Table includingall raw data as MS-Excel file (fictive data)