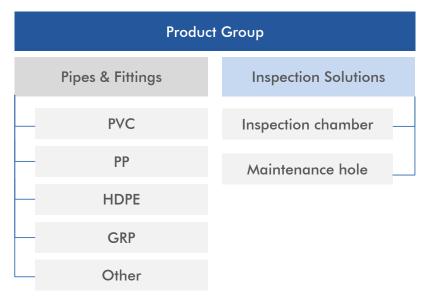

### Definitions

| Product Groups         |                                                                                                                                                                                                                         | Turnover is stated in Mio. Euro.                                                                                                                     |
|------------------------|-------------------------------------------------------------------------------------------------------------------------------------------------------------------------------------------------------------------------|------------------------------------------------------------------------------------------------------------------------------------------------------|
|                        |                                                                                                                                                                                                                         | Turnover values are always net-turnover values (not list-prices), including rebates.                                                                 |
| 1 Pipes & Fittings     | The data is presented in Terms of Value and Quantity (in meters).                                                                                                                                                       | Quantity in meters for pipes and in units for inspection solutions                                                                                   |
| PVC                    | PVC stands for polyvinyl chloride. The product groups also includes uPVC.                                                                                                                                               |                                                                                                                                                      |
| РР                     | PP is a thermoplastic polymer made from polypropylene.                                                                                                                                                                  | For every market segment analysed the<br>overall market during the previous three<br>years and additionally make a forecast for<br>the next 3 years. |
| HDPE                   | It is a type of flexible plastic pipe used for fluid and gas transfer. Made from the thermoplastic HDPE (high-density polyethylene), suitable for high pressure pipelines.                                              |                                                                                                                                                      |
| Other                  | Pipes made of steel, copper, cast iron or lead, concrete pipes.                                                                                                                                                         | Average prices for pipes (per meter) are based on the following measurements:                                                                        |
|                        |                                                                                                                                                                                                                         | 1)Diameter:<br>• < 300 mm                                                                                                                            |
| 2 Inspection Solutions | The data is presented in Terms of Quantity (in units) and Value.                                                                                                                                                        | <ul> <li>301 – 500 mm</li> <li>&gt; 500 mm</li> </ul>                                                                                                |
| Inspection chamber     | ls an access point to an underground utility network, such as a drainage system.                                                                                                                                        | Material type (types are stated in a structure page)                                                                                                 |
| Maintenance hole       | Manholes are often used as an access point for an underground public<br>utility, allowing inspection, maintenance, and system upgrades. The<br>majority of underground services have manholes, including water, sewers, | Product type:<br>• Pressure pipes                                                                                                                    |
|                        | telephone, electricity, storm drains, district heating, and gas.                                                                                                                                                        | Non-Pressure pipes                                                                                                                                   |