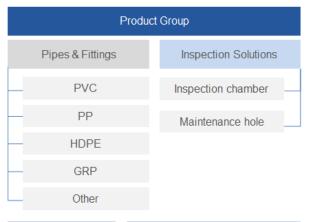

### Definitions

| Product Groups         |                                                                                                                                                                                                                         | Turnover is stated in Mio. Euro.                                                                                                                     |
|------------------------|-------------------------------------------------------------------------------------------------------------------------------------------------------------------------------------------------------------------------|------------------------------------------------------------------------------------------------------------------------------------------------------|
|                        |                                                                                                                                                                                                                         | Turnover values are always net-turnover values (not list-prices), including rebates.                                                                 |
| 1 Pipes & Fittings     | The data is presented in Terms of Value and Quantity (in meters).                                                                                                                                                       | Quantity in meters for pipes and in units for inspection solutions                                                                                   |
| PVC                    | PVC stands for polyvinyl chloride. The product groups also includes uPVC.                                                                                                                                               |                                                                                                                                                      |
| РР                     | PP is a thermoplastic polymer made from polypropylene.                                                                                                                                                                  | For every market segment analysed the<br>overall market during the previous three<br>years and additionally make a forecast for<br>the next 3 years. |
| HDPE                   | It is a type of flexible plastic pipe used for fluid and gas transfer. Made from the thermoplastic HDPE (high-density polyethylene), suitable for high pressure pipelines.                                              |                                                                                                                                                      |
| Other                  | Pipes made of steel, copper, cast iron or lead, concrete pipes.                                                                                                                                                         | Average prices for pipes (per meter) are based on the following measurements:                                                                        |
|                        |                                                                                                                                                                                                                         | 1)Diameter:<br>• < 300 mm                                                                                                                            |
| 2 Inspection Solutions | The data is presented in Terms of Quantity (in units) and Value.                                                                                                                                                        | <ul> <li>301 – 500 mm</li> <li>&gt; 500 mm</li> </ul>                                                                                                |
| Inspection chamber     | ls an access point to an underground utility network, such as a drainage system.                                                                                                                                        | Material type (types are stated in a structure page)                                                                                                 |
| Maintenance hole       | Manholes are often used as an access point for an underground public<br>utility, allowing inspection, maintenance, and system upgrades. The<br>majority of underground services have manholes, including water, sewers, | Product type:<br>• Pressure pipes                                                                                                                    |
|                        | telephone, electricity, storm drains, district heating, and gas.                                                                                                                                                        | Non-Pressure pipes                                                                                                                                   |