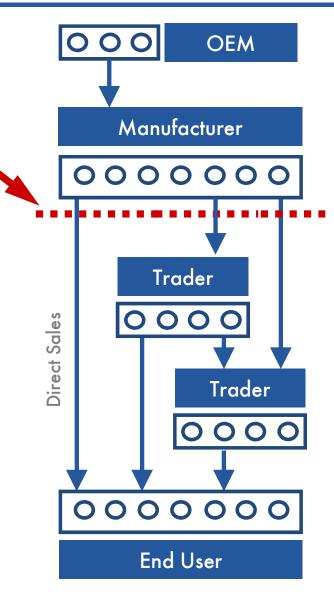

### **Distribution Channel**

Direct

Sales directly to consumers, through own sales staff, Internet, etc.

Indirect

Wholesale, retail and all other forms of trade in goods are sold to third parties.

## How Do We Conduct Our Research?

Interconnection measures the total sales at street prices without VAT per branch to the first buyer (without OEM)

Sales are segmented by the first distribution partner.