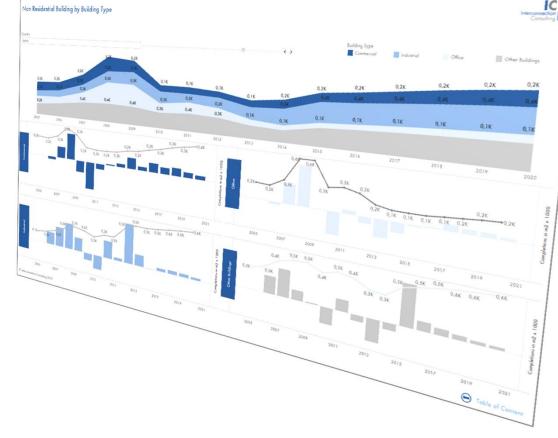

## **Product Groups**

- Performance overview for each product group by year
- Forecast for the upcoming three years
- This chart shows dummy figures

| Terrace Flooring Market | Development b | y Product Groups | 201 <mark>6 -</mark> 2022f; | Quantity in % |       |       |       | Market An           |
|-------------------------|---------------|------------------|-----------------------------|---------------|-------|-------|-------|---------------------|
|                         | 2016          | 2017             | 2018                        | 2019e         | 2020f | 2021f | 2022f | Avg. Sh. 18-<br>22f |
| WPC/HPL                 | 2.7%          | 2.6%             | 2.6%                        | 2.5%          | 2.5%  | 2.5%  | 2.5%  | 2.5%                |
| Thermowood              | 34.0%         | 34.4%            | 34.6%                       | 34.9%         | 35.1% | 35.4% | 35.7% | 35.1%               |
| mpregnated Wood         | 47.7%         | 47.2%            | 47.0%                       | 46.6%         | 46.3% | 45.9% | 45.5% | 46.3%               |
| Untreated Wood          | 11.6%         | 11.8%            | 11.9%                       | 12.2%         | 12.3% | 12.5% | 12.7% | 12.3%               |