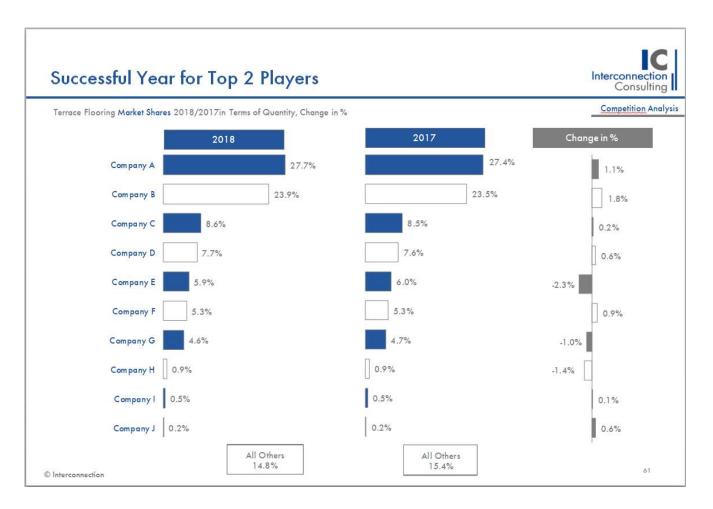

- Detailed description of the most important Companies in the examined market by reference to market shares, changes, BCG-Portfolios, etc.
- This chart shows dummy figures.