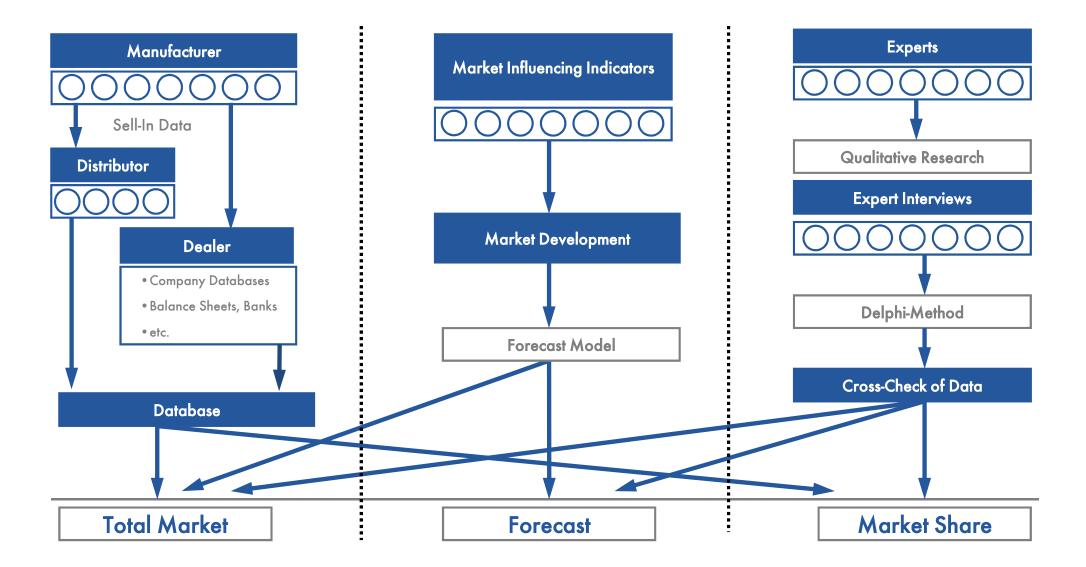

Methodology

The basis for the analysis were interviews conducted with the most important manufacturers of the branches, who donated information through written questionnaires or telephone interviews. In return, cooperating companies receive parts for free, which guarantees a high rate of return.

Interviews with distributors and specialised traders act as a crosscheck of the data. In addition, investigations of listings and average prices are carried out.

# Base of Primary Research by Manufacturers & Experts

Description Structure of Survey Methodology