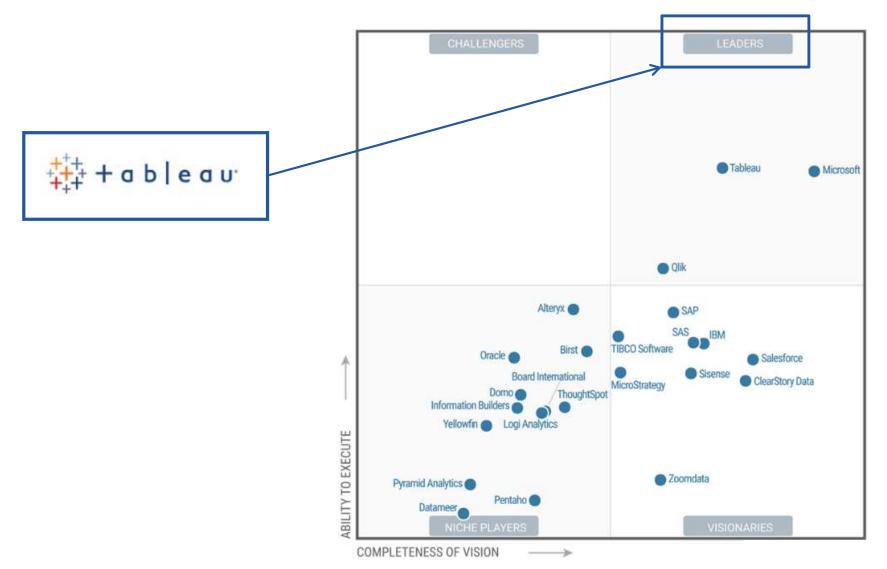

### IC Managementsystem Implementation with the Best BI Tool on the Markt!

Your Benefits

Source: Gartner Magic Quadrant für Business Intelligence and Analytics, 2017