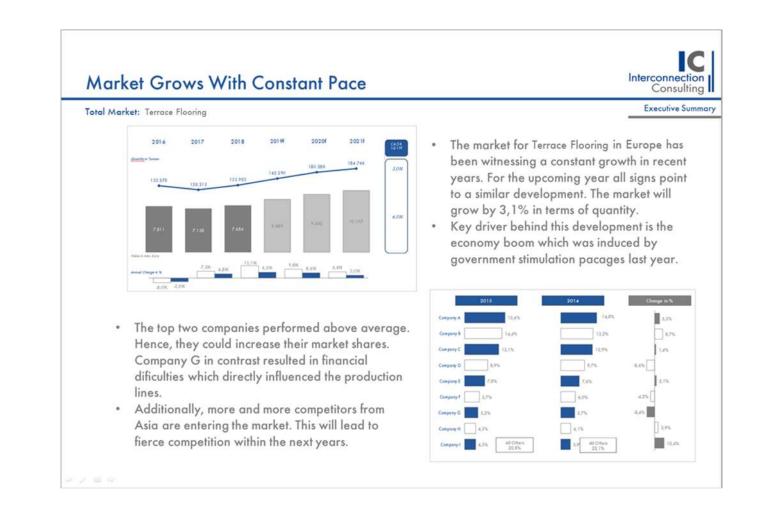

## Market at a Glance – the Executive Summary

- The study starts with giving all relevant information in a precise manner
- This chart shows dummy figures