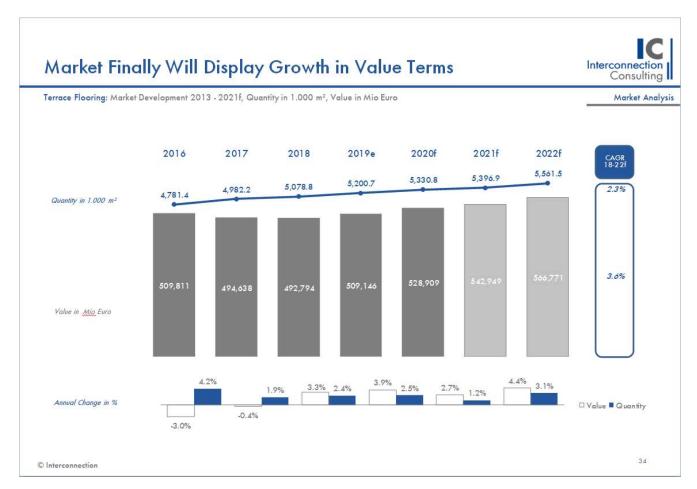

### **Total Market Development and Forecast**

- Overview of the total market in terms of quantity and value
- Development until the current year and forecast for the upcoming three years
- This chart shows dummy figures