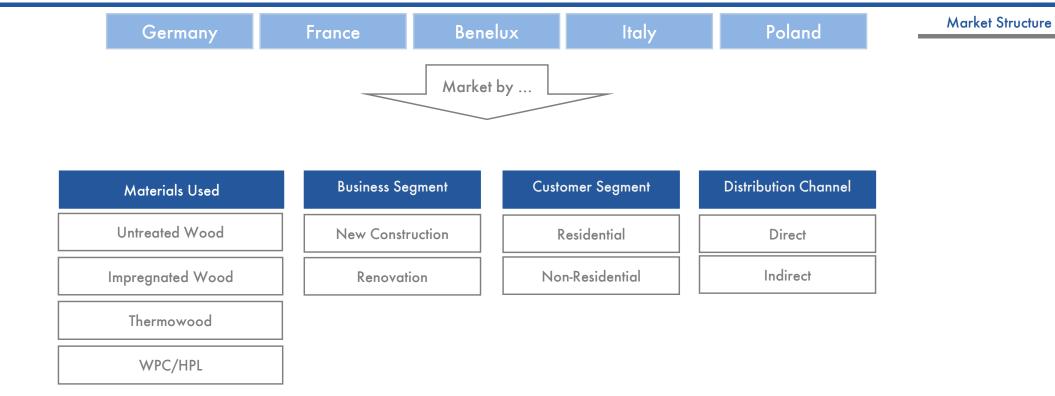

# Terrace Flooring in Europe 2019

For each segment the total market and market shares of the top players for the last two years and forecasts for the next three years are available in the study

Definitions

| Materials Used   |                                                                                                                                                                      |
|------------------|----------------------------------------------------------------------------------------------------------------------------------------------------------------------|
| Untreated Wood   | Wood in its natural form without any chemicals infused                                                                                                               |
| Impregnated Wood | Wood with special chemical substances added in order to improve its characteristics and impart new properties                                                        |
| Thermowood       | Thermowood is the final product of a thermal treatment (heating) of wood to at least 160 ° C in the absence of oxygen with the aim of improving technical properties |
| WPC/HPL          | Terrace covered with Wood-Plastic Composites (WPC) or High Pressure Laminate (HPL)                                                                                   |

#### Definitions

Terrace flooring in newly erected buildings

Replacement of the existing terrace covering

Renovation

#### **Customer Segment**

Including single and two-family homes and apartments in multi-story residential buildings.

Non-residential construction, including buildings for education, health, industrial, warehouse, office, commercial, and other uses

### **Distribution Channel**

Direct

Sales directly to consumers, through own sales staff, Internet, etc.

Indirect

Wholesale, retail and all other forms of trade in goods are sold to third parties.