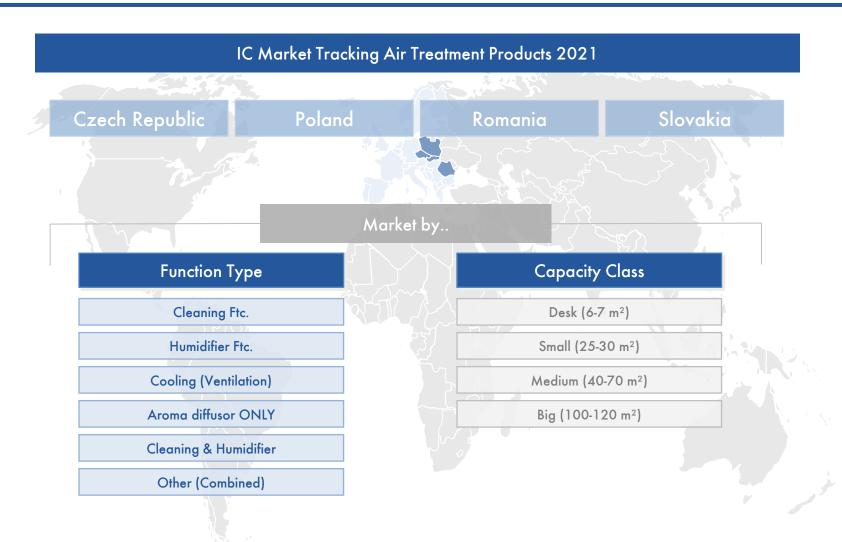

## **Market Structure**

For each segment, the total market and market shares of the top players for the last two years and forecasts for the next three years are available in the study.

## **Available Countries**

- Czech Republic
- Poland
- Romania
- Slovakia

- Subscription: 25% price advantage compared to single issue. The subscription can be cancelled after two purchases of the study, but not later than 31st December in the year in which the last study has been received. If the subscription is not cancelled, it is automatically extended by one more year. The price is the individual price for each year. Price changes must be announced by Interconnection at least six weeks before 31st December.
- The price includes access to an online dashboard for 12 months in case of single issue or for the duration of the subscription in case of an subscription.
- In case of purchase exceeding € 5.000,- (net), the price of Tableau cockpit is included as well as for any subscription order exceeding 2 countries or regions. For all other options, license costs for Tableau cockpits are € 500,-/license.