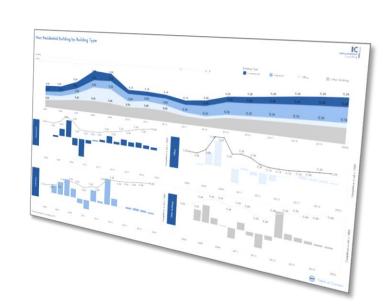

Market Intelligence Tool and Reports

Online Dashboards

## **Market Structure**

For each segment, the total market and market shares of the top players for the last two years and forecasts for the next three years are available in the study.