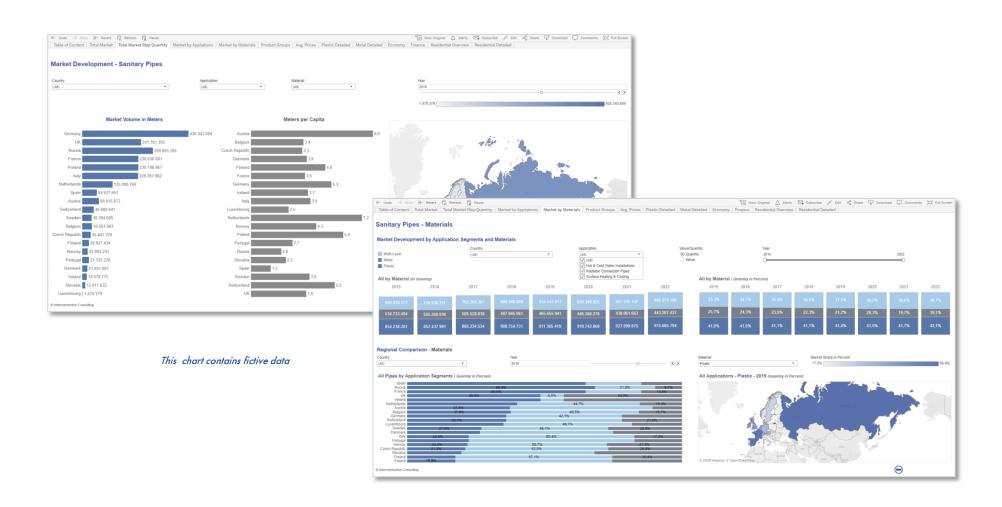

Market Intelligence Tool Dashboards - The Best Way to Work with Data



IC Cockpit

A picture says more than 1000 words

 Complex correlations are visualized in the form of geo-, tree maps, bars etc.

Interactive Dashboards

 Use interactive dashboards for quick implementation of the data, for potential estimations, for sales control, for success measurement etc.



Easy online accessibility

- Market data are available wherever you have internet access
- You can also export the data as .jpg, .csv or .pdf file

In case of purchase exceeding € 5.000,- (net), the price of Tableau cockpit is waived as well as for any subscription order exceeding 2 countries or regions. For all other options, price for Tableau cockpit costs € 500,-.

## Sample Cockpits for Market Analysis Data



IC Cockpit



## Sample Cockpits for Competition Data



IC Cockpit



# Additional Deliverables Executive Summary and Pivot-Tables



Sample Charts



Pivot-Table includingall raw data as MS-Excel file (fictive data)

## Investment Plan for Your Market Research



IC Market Tracking® Air Treatment Products 2021

**Prices & Conditions** 

# Subscription\* All Countries € 9.999,-

**BUY NOW** 

## **Available Countries**

- Czech Republic
- Poland
- Romania
- Slovakia

- Subscription: 25% price advantage compared to single issue. The subscription can be cancelled after two purchases of the study, but not later than 31st December in the year in which the last study has been received. If the subscription is not cancelled, it is automatically extended by one more year. The price is the individual price fo