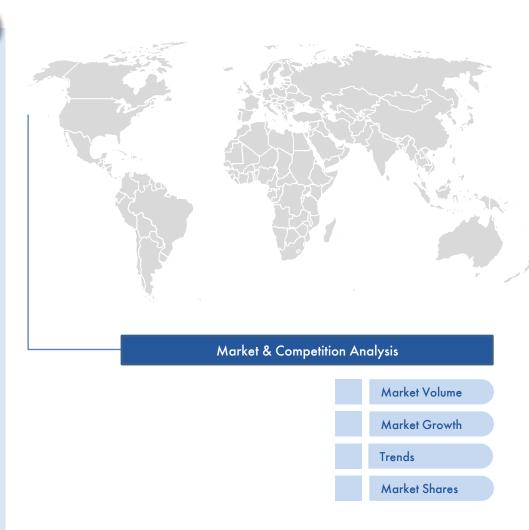

### **COMPETITION ANALYSIS**

- Market shares of the top players for 2019/2020
  - Market Shares on the total market in value and quantity
  - Market Shares per product groups and segments in quantity

#### **MARKET DRIVERS**

- Analysis of the most relevant market drivers such as GDP, disposable incomes, public spending, labor market, demographics, etc.
- Continuous updates of the data

## **Market Structure**

For each segment, the total market and market shares of the top players for the last two years and forecasts for the next three years are available in the study.