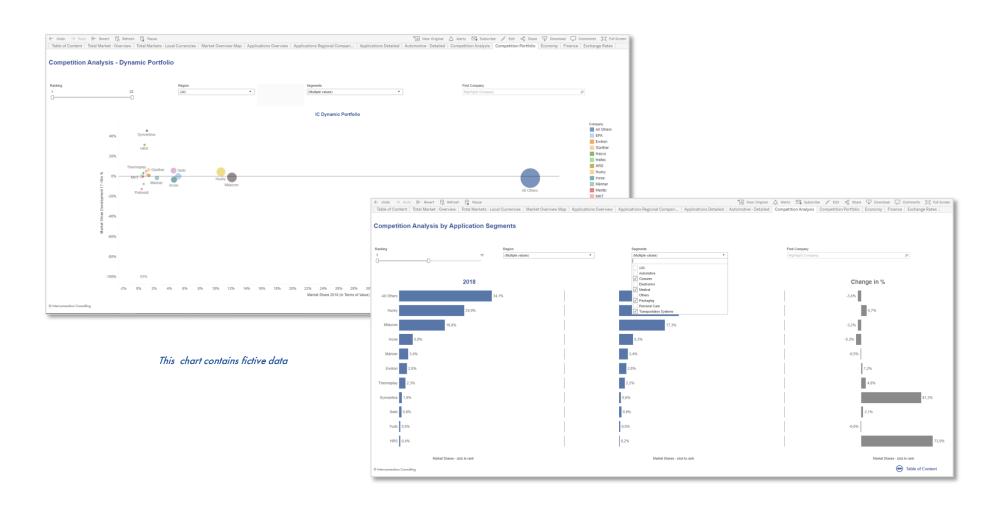

rk with Data



IC Cockpit

A picture says more than 1000 words

 Complex correlations are visualized in the form of geo-, tree maps, bars etc.

Interactive Dashboards

 Use interactive dashboards for quick implementation of the data, for potential estimations, for sales control, for success measurement etc.



Easy online accessibility

- Market data are available wherever you have internet access
- You can also export the data as .jpg, .csv or .pdf file

In case of purchase exceeding € 5.000,- (net), the price of Tableau cockpit is waived as well as for any subscription order exceeding 2 countries or regions. For all other options, price for Tableau cockpit costs € 500,-.

## Sample Cockpits for Market Analysis Data



IC Cockpit



## Sample Cockpits for Competition Data



IC Cockpit



# Additional Deliverables Executive Summary and Pivot-Tables



Sample Charts



Pivot-Table includingall raw data as MS-Excel file (fictive data)

## Investment Plan for Your Market Research



IC Market Tracking® Air Treatment Products 2021

**Prices & Conditions** 

# Subscription\* All Countries € 9.999,-

**BUY NOW** 

## **Available Countries**

- Czech Republic
- Poland
- Romania
- Slovakia

- Subscription: 25% price advantage compared to single issue. The subscription can be cancelled after two purchases of the study, but not later than 31st December in the year in which the last study has been received. If the subscription is not cancelled, it is automatically extended by one more year. The price is the individual price for each year. Price changes must be announced by Interconn