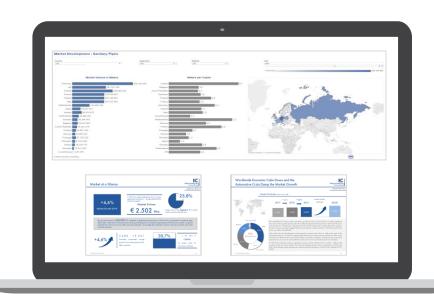

# The Market Intelligence Tool Dashboards - The Best Way to Work with Data

IC Cockpit

A picture says more than 1000 words

 Complex correlations are visualized in the form of geo-, tree maps, bars etc.

Interactive Dashboards

 Use interactive dashboards for quick implementation of the data, for potential estimations, for sales control, for success measurement etc.

Easy online accessibility

- Market data are available wherever you have internet access
- You can also export the data as .jpg, .csv or .pdf file

## Sample Cockpits for Market Analysis Data

IC Cockpit

## Sample Cockpits for Competition Data

IC Cockpit