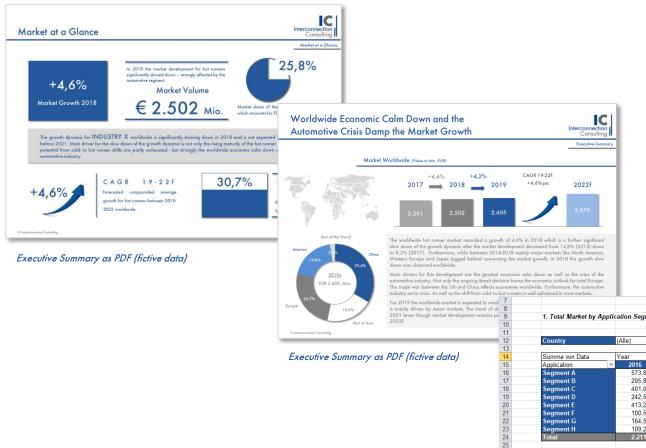

#### **EXECUTIVE REPORTS**

- Executive summary dashboards including key facts of the report and background information about forecasts, trends and the competitive landscape
- Infographics summarizing the market and providing regional comparisons and contrasts

## Additional Deliverables Executive Summary and Pivot-Tables

Sample Charts

| 1. Total Market by A | чррт | (Alle) |   |       |       |       |       |       |       | nsulting |
|----------------------|------|--------|---|-------|-------|-------|-------|-------|-------|----------|
| Summe von Data       |      | Year   |   |       |       |       |       |       |       |          |
| Application          | v    | 2016   |   | 2017  | 2018  | 2019  | 2020  | 2021  | 2022  | 2023     |
| Segment A            |      | 573    | 8 | 628,6 | 645,5 | 525,5 | 652,1 | 661,2 | 681,9 | 706,7    |
| Segment B            |      | 205    | 8 | 223,3 | 234,8 | 189,5 | 247,6 | 259,3 | 272.2 | 285,5    |
| Segment C            |      | 401    | 0 | 427.2 | 441,3 | 377,4 | 460,6 | 479,0 | 500,3 | 522,4    |
| Segment D            |      | 242    | 5 | 260,0 | 272,5 | 228,1 | 286,7 | 301,0 | 317,8 | 332,7    |
| Segment E            |      | 413    | 2 | 455,4 | 496,5 | 380,0 | 531,1 | 567,9 | 614,8 | 650,6    |
| Segment F            |      | 100    | 5 | 107,2 | 113,6 | 94,9  | 119,3 | 124,6 | 132,0 | 136,8    |
| Segment G            |      | 164    | 5 | 174,8 | 180,6 | 154,7 | 188,3 | 196,1 | 205,3 | 214,2    |
| Segment H            |      | 109    | 2 | 114,2 | 116,8 | 104,1 | 119,7 | 122,7 | 126,2 | 129,6    |
| Total                |      | 2.21   | 1 | 2.391 | 2.502 | 2.054 | 2.605 | 2.712 | 2.851 | 2.979    |

Pivot-Table includingall raw data as MS-Excel file (fictive data)