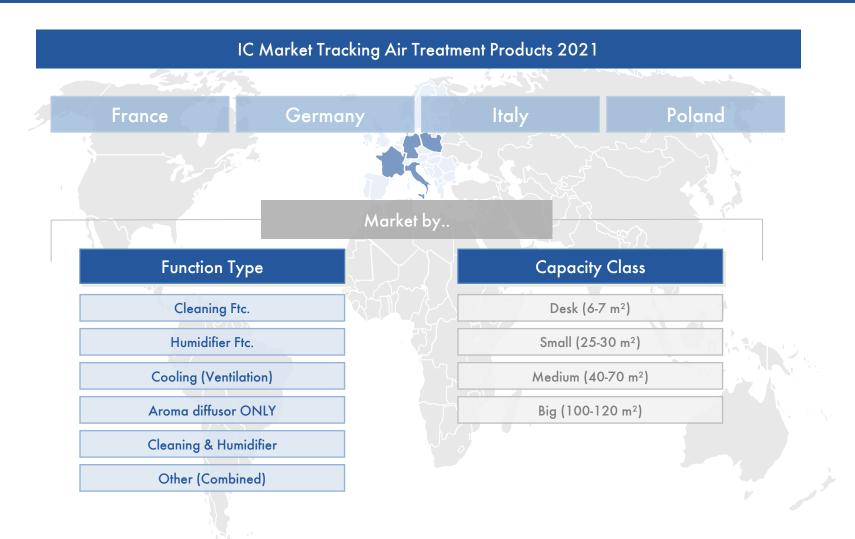

### Market Structure

For each segment, the total market and market shares of the top players for the last two years and forecasts for the next three years are available in the study.

#### **MARKET ANALYSIS**

- Historical market data from 2016 2020 for the total market development as well as
  - Function Type
  - Capacity Class
- Forecasts from 2021 2024 for the total market as well as each analyzed product group and segment
- Annually updates of the data

#### **COMPETITION ANALYSIS**

- Market shares of the top players for 2019/2020
  - Market Shares on the total market in value and quantity
  - Market Shares per product groups and segments in quantity