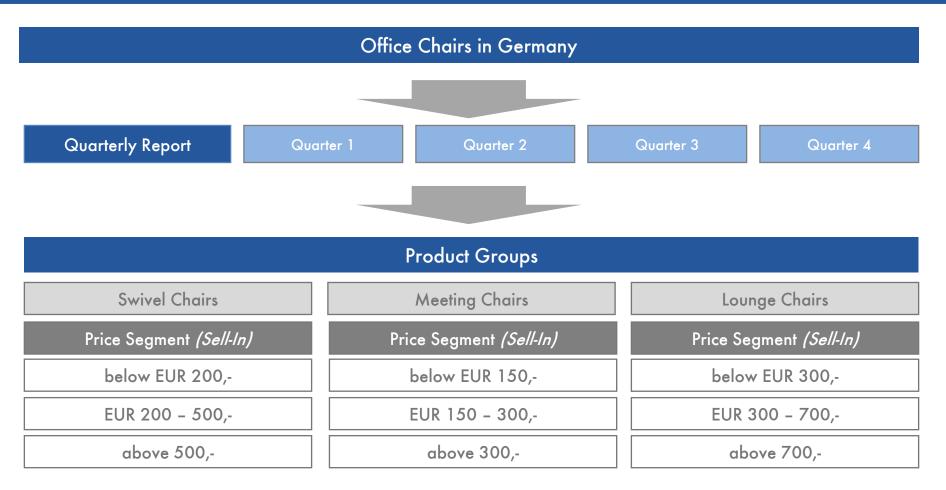

#### Quarterly Report - Office Chairs in Germany

For each segment the total market for the last two years 2015 - 2016 and forecasts for the next three years are available as well as market shares of the top 10 players for the last two years.

Definitions

Not included: Home Office Furniture not sold by Office Furniture Manufacturers (e.g. IKEA furniture, etc.), Kitchen Furniture, School Furniture, Manufacturers of Partitioning Systems only (they are covered by a separate survey).

# Analysis of Sell-In Data based in Primary Survey with Manufacturer

Methodology

Interconnection measures the total sales at street prices without VAT per branch to the first buyer (without OEM)

Sales are segmented by the first distribution partner.