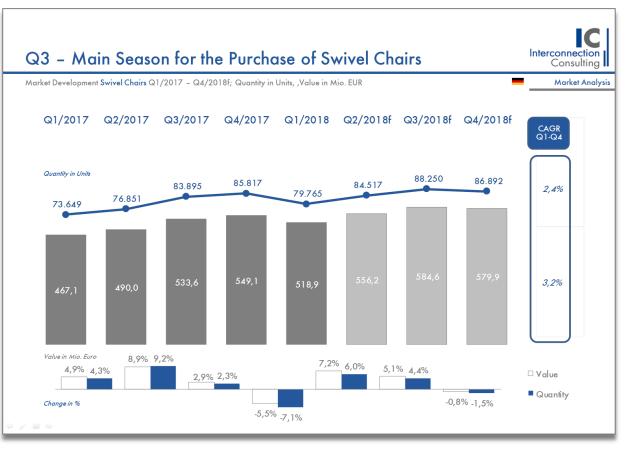

- Sample Charts
- Quarterly analysis of the total market development as well as for specific product groups and business segments.
- This chart shows dummy figures.

- Detailed analysis of product groups and business segments including quarterly analysis and forecasts.
- This chart shows dummy figures.