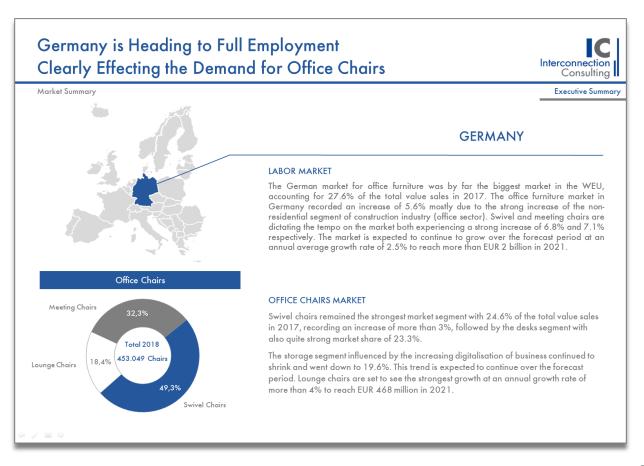

### **Executive Summary Provides Detail Insights in the Market**

- The Executive Summary comprises all relevant information of the report in precise manner. Forecast and competition situation is highlighted.
- The chart shows dummy figures.