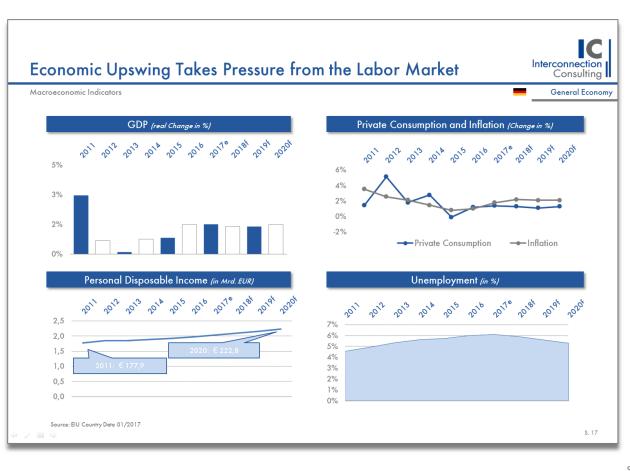

## Market Environment Data of Our Forecasting Model

 This chart shows dummy figures

- Overview of the total Market in terms of quantity and value including forecasts for the upcoming three years
- This chart shows dummy figures.