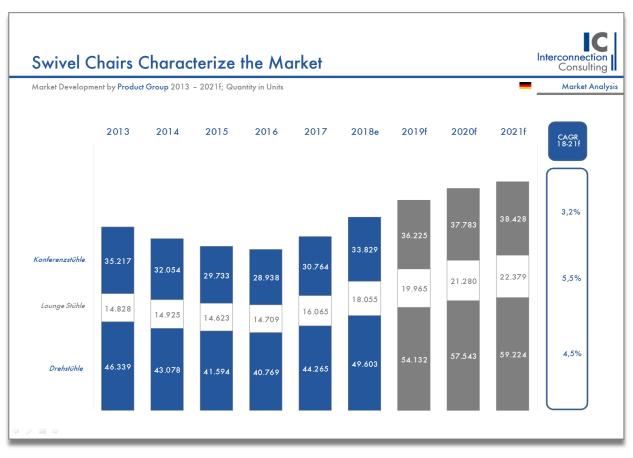

- Sample Charts
- Quarterly analysis of the total market development as well as for specific product groups and business segments.
- This chart shows dummy figures.

- Detailed analysis of product groups and business segments including quarterly analysis and forecasts.
- This chart shows dummy figures.