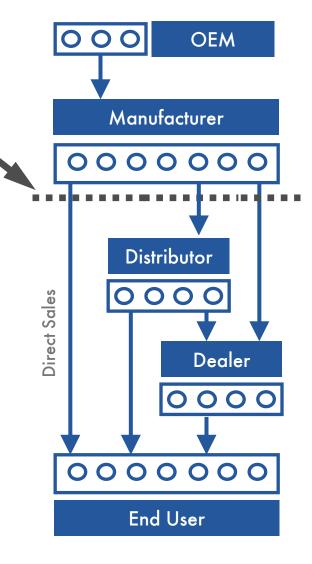

# Analysis of Sell-In Data based in Primary Survey with Manufacturer

Methodology

Interconnection measures the total sales at street prices without VAT per branch to the first buyer (without OEM)

Sales are segmented by the first distribution partner.