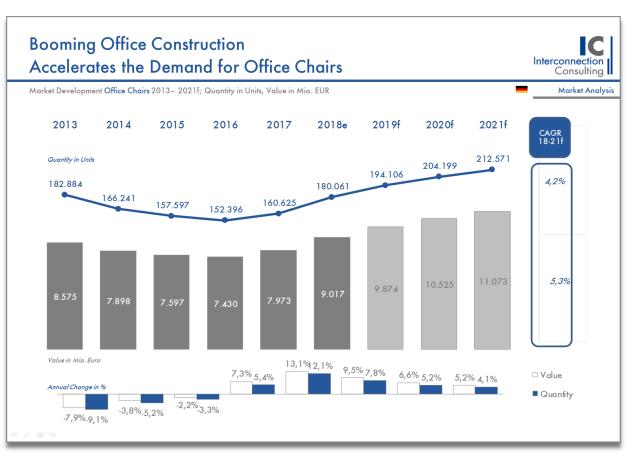

## Market Environment Data of Our Forecasting Model

 This chart shows dummy figures

- Overview of the total Market in terms of quantity and value including forecasts for the upcoming three years
- This chart shows dummy figures.