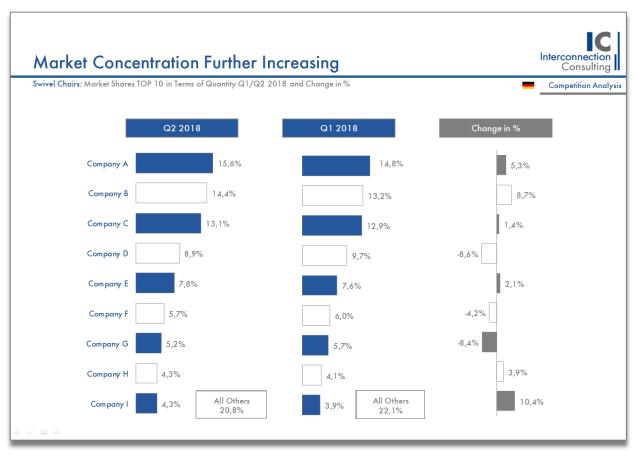

- Market Shares of the Top 10 market leaders of the Heat Pumps Market
- This chart shows dummy figures.

- In addition to the visualized report a Pivot Table will be included.
- This tool allows individual and selective analyses to be made by the user with the available data, especially when it comes to future trend and segmentation modelling.
- Pivot tables are available for the competition analysis as well as for the total market and forecast studies.