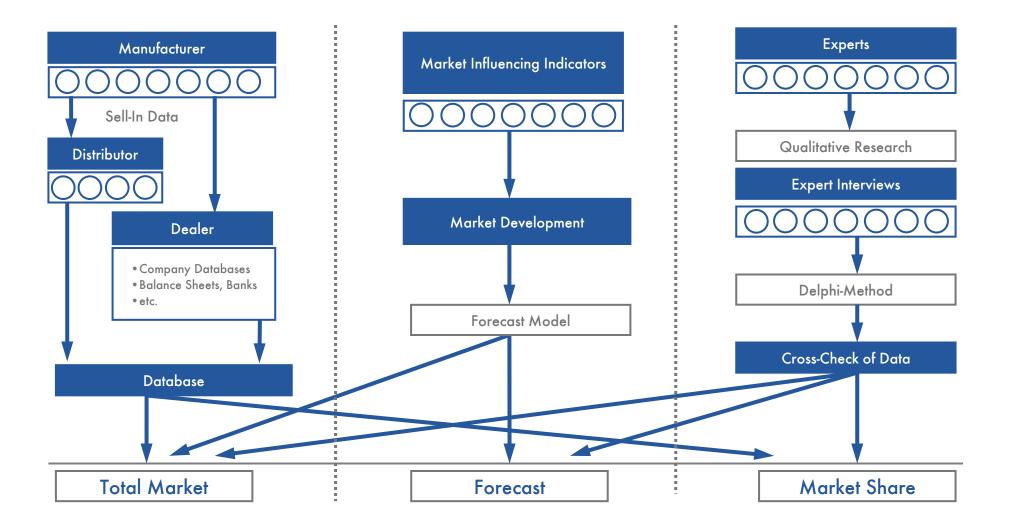

# Analysis of Sell-In Data based in Primary Survey with Manufacturer

Methodology

Interconnection measures the total sales at street prices without VAT per branch to the first buyer (without OEM)

Sales are segmented by the first distribution partner.

The basis for the analysis were interviews conducted with the most important manufacturers of the branches, who donated information through written questionnaires or telephone interviews. In return, cooperating companies receive parts for free, which guarantees a high rate of return.

Interviews with distributors and specialised dealers act as a cross-check of the data. In addition, investigations of listings and average prices are carried out.

# Three Approaches to Collect and Analyze Data

Description Structure of Survey Methodology