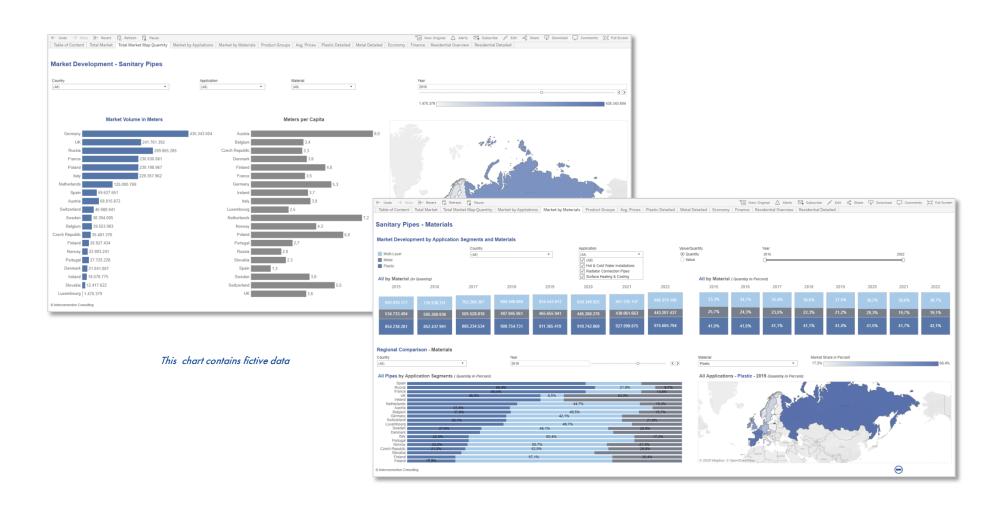

## The Market Intelligence Tool Dashboards - The Best Way to Work with Data

IC Cockpit

A picture says more than 1000 words

 Complex correlations are visualized in the form of geo-, tree maps, bars etc.

Interactive Dashboards

 Use interactive dashboards for quick implementation of the data, for potential estimations, for sales control, for success measurement etc.

- Market data are available wherever you have internet access
- You can also export the data as .jpg, .csv or .pdf file

## Sample Cockpits for Market Analysis Data

IC Cockpit