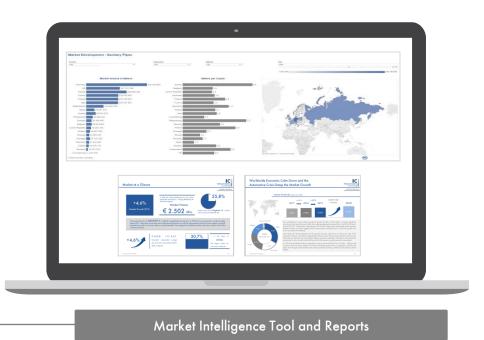

## Market Intelligence Tool Access and Deliverables

# ONLINE-COCKPITS

- Online Dashboard-Tool including all data of the report enabling your individual and specific analysis
- User-friendly and intuitive operation of the dashboards
- Online access to the dashboards with all devices (PC, Laptops, Smartphone, Tablet, ...) everywhere, every time
- Download and extract of the data from the dashboards

#### EXECUTIVE REPORTS

- PDF report including key facts of the report and background information about forecasts and trends.
- Infographics summarizing the market and providing regional comparisons and contrasts