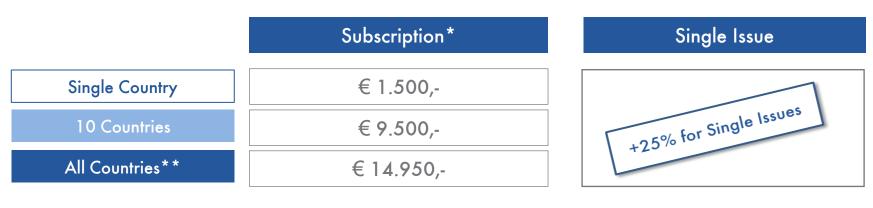

# Investment Plan for Your Market Research

IC Market Forecast<sup>®</sup> Sanitary Pipes in Europe 2021

\* Subscription: 25% price advantage compared to single issue. The subscription can be cancelled after two purchases of the study, but not later than 31st December in the year in which the last study has been received. If the subscription is not cancelled, it is automatically extended by one more year. The price is the individual price for each year. Price changes must be announced by Interconnection at least six weeks before 31st December.

### Please choose from the available countries

| Austria                                                 | France                        | Netherlands | 🗆 Spain     |  |
|---------------------------------------------------------|-------------------------------|-------------|-------------|--|
| 🗖 Belgium                                               | Germany                       | Norway      | 🗌 Slovakia  |  |
| 🗖 Czech Repub                                           | lic 🗌 Italy                   | Poland      | Switzerland |  |
| 🗖 Denmark                                               | 🗌 Ireland                     | Portugal    | 🗖 Sweden    |  |
| 🗖 Finland                                               | 🗖 Luxembourg                  | 🗖 Russia    | □ υκ        |  |
| C Subscription* Sir                                     | ngle Country - Price per Year |             | EUR 1,500   |  |
| 🗖 Subscription * 10 Countries - Price per YearEUR 9,50  |                               |             |             |  |
| Subscription * All Countries - Price per YearEUR 14,950 |                               |             |             |  |

#### \*Subscription:

The price is the individual price for at least two orders of the study (order year and the following year). Price changes must be announced by Interconnection at least six weeks before 31" December. The subscription can be cancelled after two purchases of the study, but not later than 31st December in the year in which the last study has been received. If the subscription is not cancelled, it is extended by one more year.