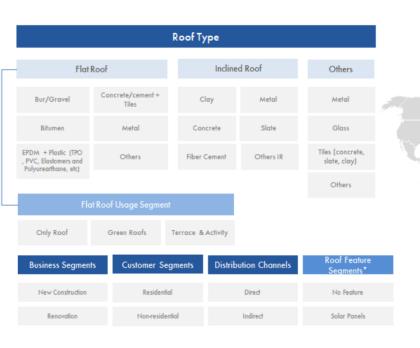

# IC Market Forecast® Roof Types & Roofing Worldwide 2022

**Market Report Structure** 

**Roof Type** 

Market Structure

#### Flat Roof Inclined Roof Others Concrete/cement + Bur/Gravel Clay Metal Metal Tiles Bitumen Metal Concrete Slate Glass Tiles (concrete, EPDM + Plastic (TPO Others Fiber Cement Others IR , PVC, Elastomers and slate, clay) Polyurearthane, etc) Others

Flat Roof Usage Segment

Green Roofs

Only Roof

# Business Segments Customer Segments Distribution Channels Roof Feature Segments\* New Construction Residential Direct No Feature Renovation Non-residential Indirect Solar Panels

Terrace & Activity

Market Forecast - For segments the total market for 2018-2025f is shown in Value (EUR) and in Quantity (m<sup>2</sup>). For Flat Roof Usage Segment the % of flat roof is presented and for \*Roof Feature Segment as a % of roofs covered with panels (either for water or electricity, other features are not considered)

## Market Structure - Interpretation