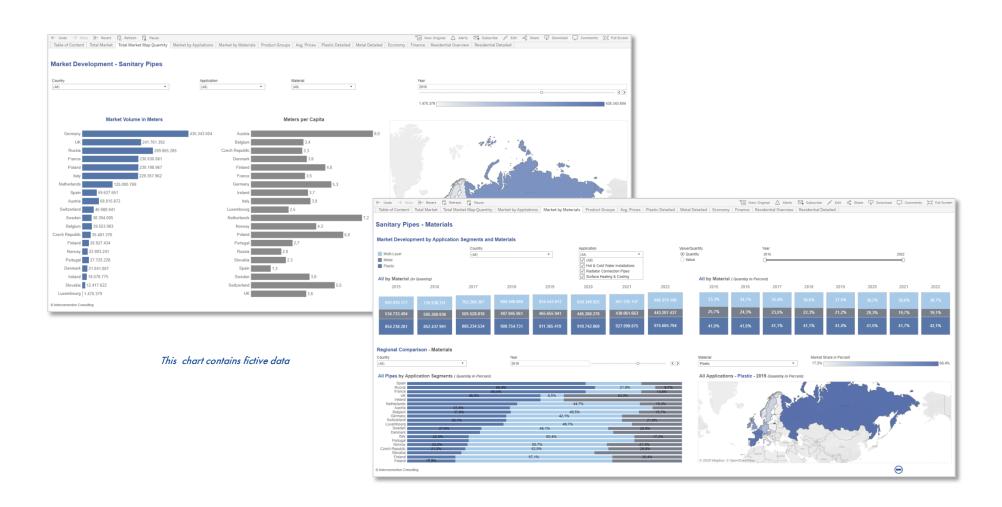

# The Market Intelligence Tool Dashboards - The Best Way to Work with Data

IC Cockpit

A picture says more than 1000 words

 Complex correlations are visualized in the form of geo-, tree maps, bars etc.

Interactive Dashboards

 Use interactive dashboards for quick implementation of the data, for potential estimations, for sales control, for success measurement etc.

Easy online accesability

- Market data are available wherever you have internet access
- You can also export the data as .jpg, .csv or .pdf file

# Sample Cockpits for Market Analysis Data

IC Cockpit