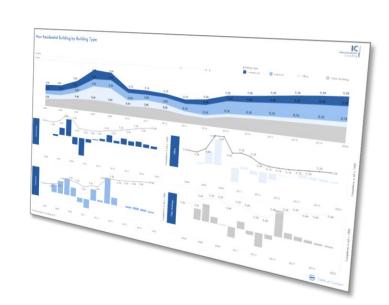

# The Market Intelligence Tool Dashboards - The Best Way to Work with Data

IC Cockpit

A picture says more than 1000 words

 Complex correlations are visualized in the form of geo-, tree maps, bars etc.

Interactive Dashboards

 Use interactive dashboards for quick implementation of the data, for potential estimations, for sales control, for success measurement etc.

Easy online accesability

- Market data are available wherever you have internet access
- You can also export the data as .jpg, .csv or .pdf file

# Sample Cockpits for Market Analysis Data

IC Cockpit