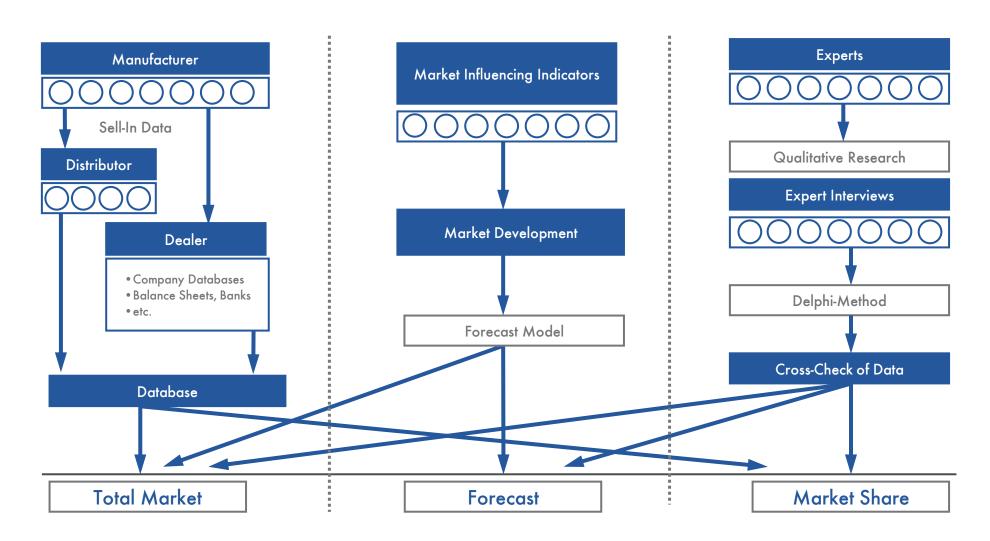

## What Do We Measure in Our Reports?

Methodology

Interconnection measures the total sales at street prices without VAT per branch to the first buyer (without OEM)

Sales are segmented by the first distribution partner.

The basis for the analysis interviews conducted with the most manufacturers important the branches, who donated information through written questionnaires or telephone interviews. ln return. cooperating companies receive parts for free, which guarantees a high rate of return.

Interviews with distributors and specialised dealers act as a cross-check of the data. In addition, investigations of listings and average prices are carried out.

## How Do We Conduct Our Research?

Description Structure of Survey Methodology

Methodology