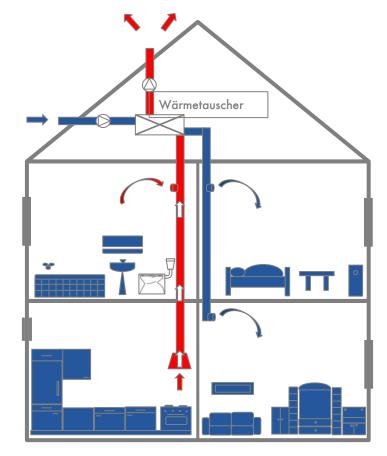

#### Operating Mode

The supply of fresh air to a residential unit occurs through a device with heat recovery; individual rooms are linked via ductwork that is connected to the device. Depending on its size, a single device can also supply several residential units through the ductwork: