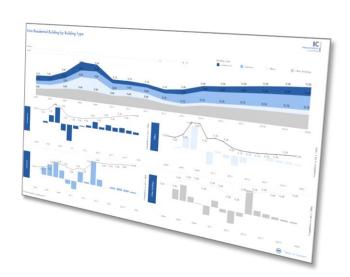

# Scope of Delivery (3.) The IC Cockpit-Solution Interactive Processing of the Data as an Online-Tool

Tableau-Cockpit

A picture is more than 1000 words

 Complex relationships are clearly visualized in the form of geographic maps, tree maps, stacked bars, etc.

Interactive Dashboards

 Use interactive dashboards for the rapid implementation of the data, for potential estimates, for sales management, for measuring success and target setting for your field service team, etc.

**Easy Online Access** 

- Market data is everywhere available, where you have access to internet;
- In addition you can download pictures, CSV- or export PDF data

The cost of the software license is already included when purchasing two or more country reports. If we only refer to one region, we visualize the market report in a PDF document instead of in Tableau;