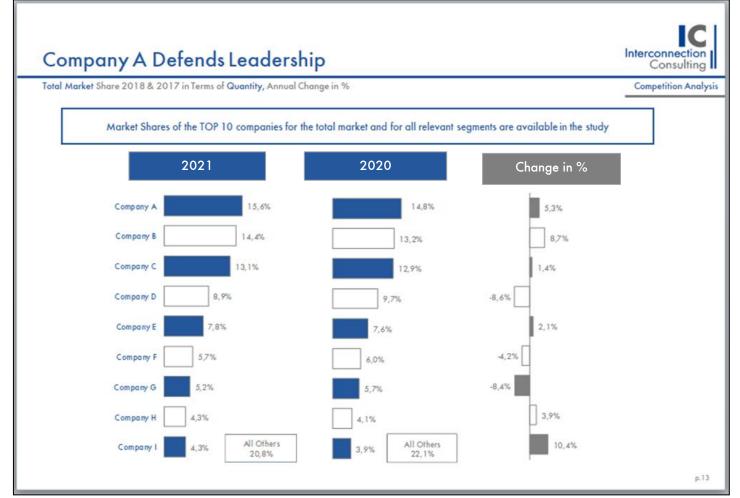

## ... Including Competition Analysis with Market Shares of Top Players

Residential Ventilation - Market Report

Sample Chart

- Market Shares of the Top 10 Players for the Total Market per country/segment
- This chart shows fictitious numbers