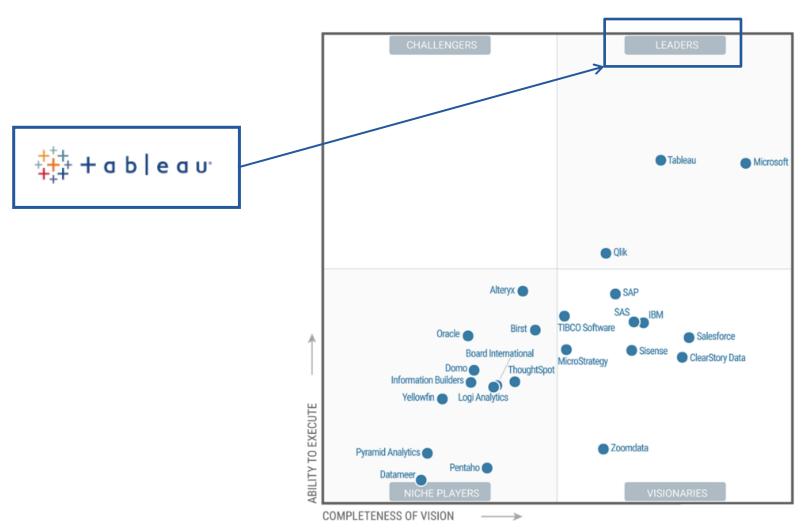

# We Show Who Is the Most Important Player Overall, as Well as in Different Segments, and Who Wins or Loses Market Share

Tableau-Cockpit

**Your Benefits** 

Source: Gartner Magic Quadrant for Business Intelligence and Analytics, 2017