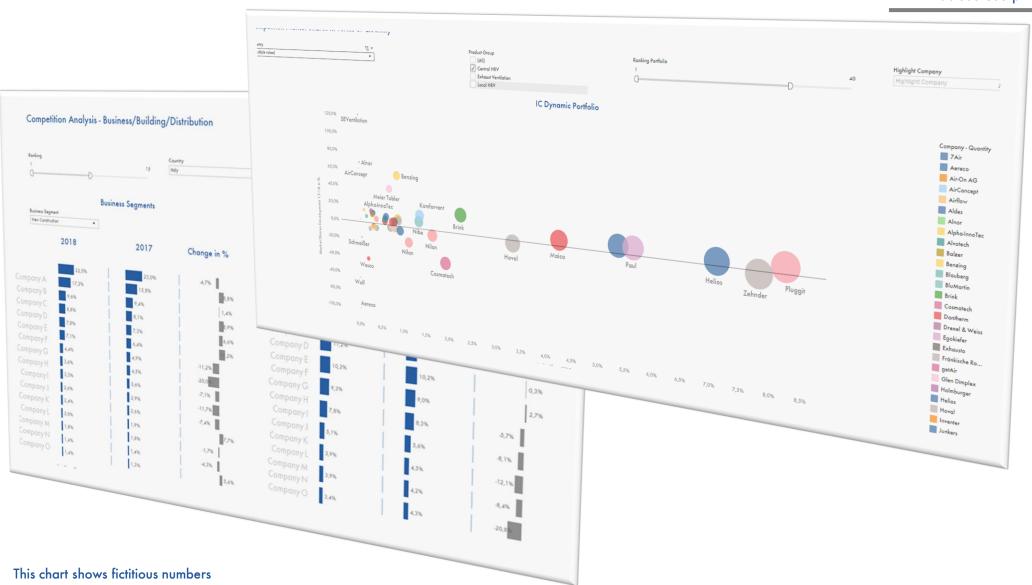

## Scope of Delivery (1.) – Executive Summary as PDF Report

Residential Ventilation - Market Report

Sample Chart

- In the Executive Summary, all essential information of the study is concisely summarized on a few pages
- This chart shows fictitious numbers

## ... Including Competition Analysis with Market Shares of Top Players

Residential Ventilation - Market Report

Sample Chart

- Market Shares of the Top 10 Players for the Total Market per country/segment
- This chart shows fictitious numbers

This chart shows fictitious numbers

© Interconnection Consulting