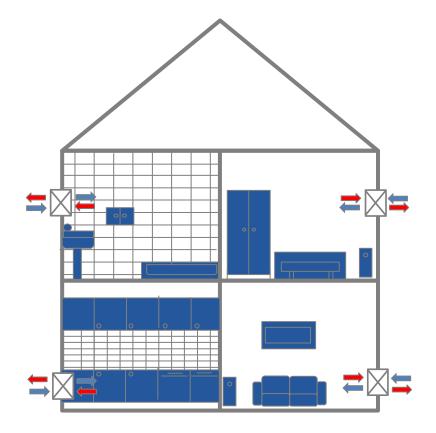

## **Exhaust Ventilation without Heat Recovery**

**Definitions** 

Residential Ventilation - Market Report

**Turnover** 

Value to Net-Turnovers (No List-Prices), Discounts Included.

Operating Mode

Local Exhaust

In typical wet rooms such as kitchen or bath room ducted fans are installed. These ducted fans suck the air into a pipe system and push it out of the building.

Central Exhaust

Under or on top of the roof of the building is a central ventilator. This ventilator is connected to individual living units via pipe system.

In multi-storey buildings the ventilator covers several living units, usually between 7-30 living units. In rare cases, a big roof ventilator is covering several 100 living units