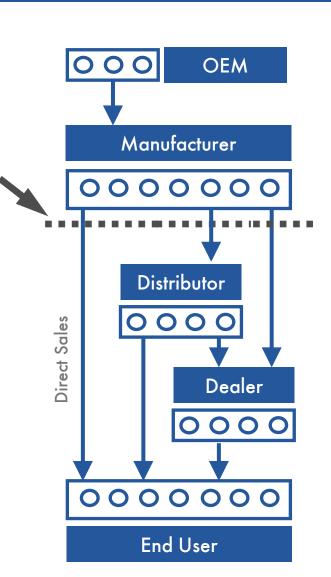

## What Do We Measure in Our Reports?

Methodology

Interconnection measures the total sales at street prices without VAT per branch to the first buyer (without OEM)

Sales are segmented by the first distribution partner.

The basis for the analysis interviews conducted with the most manufacturers important the branches, who donated information through written questionnaires or telephone interviews. ln return. cooperating companies receive parts for free, which guarantees a high rate of return.

Interviews with distributors and specialised dealers act as a cross-check of the data. In addition, investigations of listings and average prices are carried out.