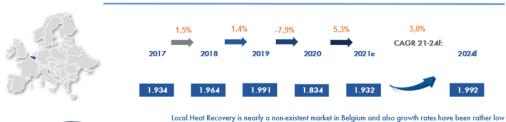

#### Local Heat Recovery Market Development by Quantity

Local Heat Recovery is nearly a non-existent market in Belgium and also growth rates have been rather low for this segment in the previous years, especially compared to other countries like Germany were these had in particular strong growth rates over the same period of time. In 2020 the market was also strongly hit by the pandemic and the lock-down of the country, decreasing at a rate of -7.9%. However, for 2021 Interconnection expects the market to catch up again and to grow by more than 5% but still not reaching the 2019 level. Also in the future we expect the market for Local Heat Recovery systems to further grow.