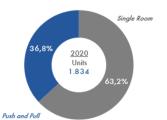

Main driver for the rising popularity of local heat recovery systems is the comparatively easy and uncomplicated installation and prices. Furthermore, it can be observed that local heat recovery systems are extraordinary popular in multi-storey buildings which accounts for 67,6% of the total demand within Belgium.