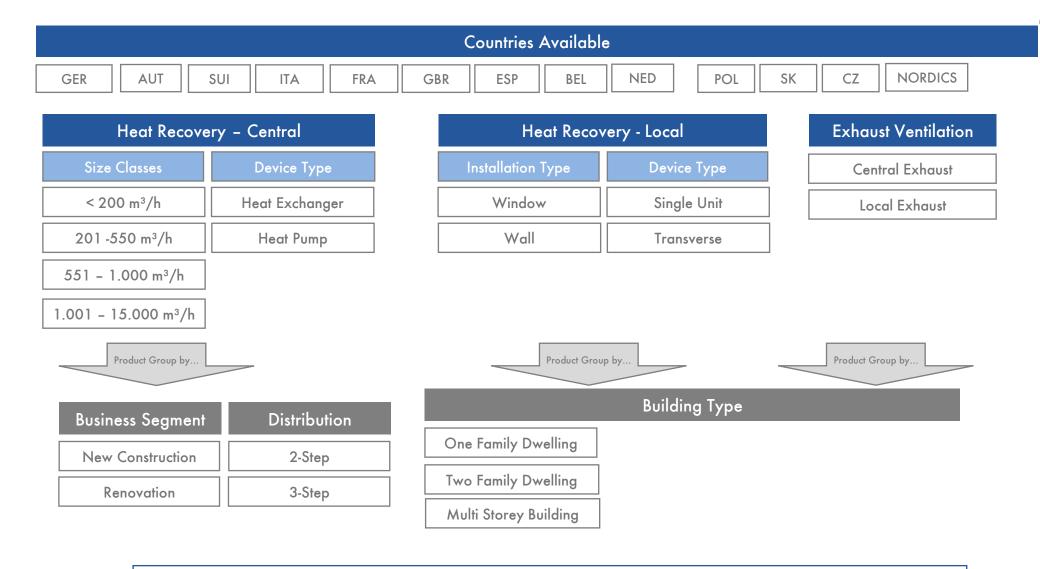

## Air Handling Units with Heat Recovery

**Definitions** 

Residential Ventilation - Market Report

**Turnover** 

Value = Net-Turnover of Air Handling Unit only, Additional Equipment such as Pipes is not Included. No List-Prices, Discounts Included.

#### Operating Mode

The supply of fresh air to a residential unit occurs through a device with heat recovery; individual rooms are linked via ductwork that is connected to the device. Depending on its size, a single device can also supply several residential units through the ductwork:

#### Size Classes

 $< 200 \text{ m}^3/\text{h}$ 

201 -550 m<sup>3</sup>/h

551 - 1.000 m<sup>3</sup>/h

1.001 - 15.000 m<sup>3</sup>/h

Small single-family houses without basements and utility rooms as well as apartment buildings (each apartment in a multi-storey apartment building has its own device)

Typical single-family house segment

Two-family houses, villas and other luxury homes. Starting at this size, smaller quantities are used even in the commercial sector (e.g. offices, schools, etc...).

All apartments are ventilated through a central device in multi-storey apartment buildings. Commercial ventilation is more important in this segment.

## Air Handling Units with Heat Recovery - Locally Operated

**Definitions** 

Residential Ventilation - Market Report

**Turnover** 

Value to Net-Turnovers (No List-Prices), Discounts Included.

#### Operating Mode

The supply of fresh air to a residential unit occurs through multiple devices that are located in individual rooms.

### **Product Groups**

**Device Type** 

Transverse

Two ventilators are working in parallel operation. While one fan pulls in fresh air, filters it, and releases the clean air into the room, the second fan exhausts the used air.

Push-pull fans (also often called Transverse Systems / "Pendellüfter in German") are used in decentralized living space ventilation. The decentralized ventilation device for a predefined period of time is pushing the used, warm air out of the living space. After a certain time, the fan implemented in the ventilation unit changes its direction of rotation, it reverses. Now the fan draws fresh air into the building from outside the building. The outside air brought in is filtered from dust, pollen or fine dust by a filter. Furthermore, the air is passed through a heat exchanger during the push phase, which temporarily stores the thermal energy. In the pull phase, the fan pulls the outside air through the heat exchanger so that it flows into the building preheated. Due to the change in direction / the reversal of the fan, push-pull ventilation is also referred to as pendulum ventilation. These push- und Pull Systems are often sold as a pair (two units)

Single Unit

A single unit is responsible for releasing fresh air into the room as well as exhausting the used air.

In <u>contrast to Push and Pull</u> where you have a period of push and a period of pull, single room ventilators have a simultaneous supply and exhaust air operation.

**Installation Type** 

Wall Mounted

The ventilation units are being mounted to a wall.

Window Mounted

The ventilation unit is being mounted below the window. Usually window and ventilation unit are being installed/replaced together which is why both can be considered as one.

## **Exhaust Ventilation without Heat Recovery**

**Definitions** 

Residential Ventilation - Market Report

**Turnover** 

Value to Net-Turnovers (No List-Prices), Discounts Included.

Operating Mode

Local Exhaust

In typical wet rooms such as kitchen or bath room ducted fans are installed. These ducted fans suck the air into a pipe system and push it out of the building.

Central Exhaust

Under or on top of the roof of the building is a central ventilator. This ventilator is connected to individual living units via pipe system.

In multi-storey buildings the ventilator covers several living units, usually between 7-30 living units. In rare cases, a big roof ventilator is covering several 100 living units