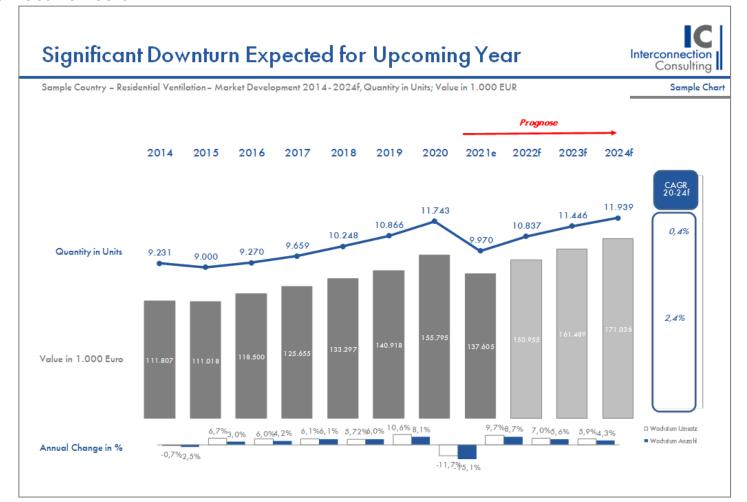

#### Local Heat Recovery - Market Development

Interconnection Consulting

Executive Summary

#### Local Heat Recovery Market Development by Quantity

Local Heat Recovery is nearly a non-existent market in Belgium and also growth rates have been rather low for this segment in the previous years, especially compared to other countries like Germany were these had in particular strong growth rates over the same period of time. In 2020 the market was also strongly hit by the pandemic and the lock-down of the country, decreasing at a rate of -7.9%. However, for 2021 Interconnection expects the market to catch up again and to grow by more than 5% but still not reaching the 2019 level. Also in the future we expect the market for Local Heat Recovery systems to further grow.

Main driver for the rising popularity of local heat recovery systems is the comparatively easy and uncomplicated installation and prices. Furthermore, it can be observed that local heat recovery systems are extraordinary popular in multi-storey buildings which accounts for 67,6% of the total demand within Belgium.

on is traditionally strongly characterized by nd bathrooms. In 2020, this market has units accounting for 81,9% of the market.

ell as rising thickness of building structures, o truly establish itself on the market during rgy saving potential as well as rising omoted the development of heat recovery ventilation accounts for 17,0% of the market nose units cover 43,0% of the market. As ar strict, there is barley a market for Local the market for central HRV is rather strong, ies

ry units account only 1,1% of the market.