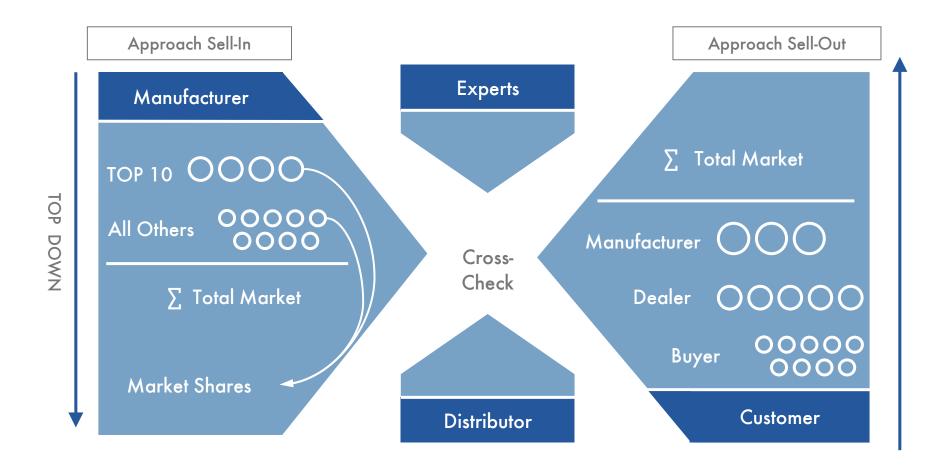

### How Do we Cross Check the Data?

Description Structure of Survey Methodology

Methodology

Interviews with distributors and specialised dealers act as a cross-check of the data. In addition, investigations of listings and average prices are carried out.