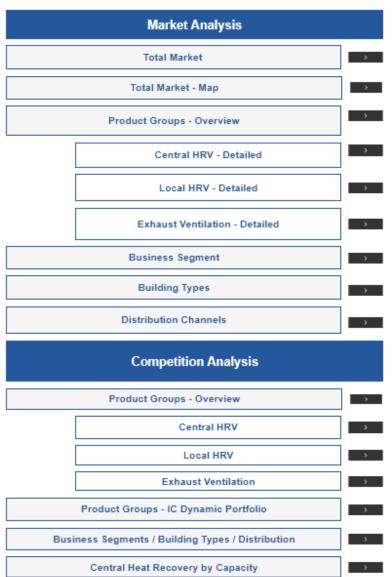

# Table of Contents - With Just a Few Clicks, You Get Exactly the Information You Need at the Moment

TABLE of CONTENTS

Tableau-Cockpit

## You Can See at a Glance ...

# ... Which Markets and Product Groups Are Developing Best

Tableau-Cockpit

# ... How Big Certain Market Segments and Average Prices Are and How They Develop