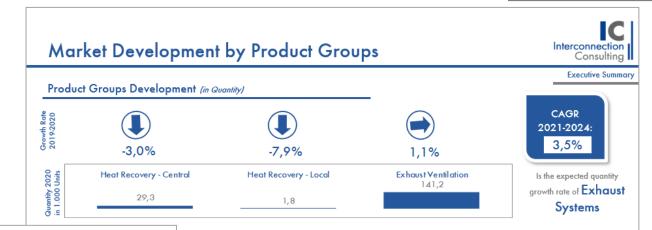

#### Local Heat Recovery Market Development by Quantity

Local Heat Recovery is nearly a non-existent market in Belgium and also growth rates have been rather low for this segment in the previous years, especially compared to other countries like Germany were these had in particular strong growth rates over the same period of time. In 2020 the market was also strongly hit by the pandemic and the lock-down of the country, decreasing at a rate of -7.9%. However, for 2021 Interconnection expects the market to catch up again and to grow by more than 5% but still not reaching the 2019 level. Also in the future we expect the market for Local Heat Recovery systems to further grow.

Main driver for the rising popularity of local heat recovery systems is the comparatively easy and uncomplicated installation and prices. Furthermore, it can be observed that local heat recovery systems are extraordinary popular in multi-storey buildings which accounts for 67,6% of the total demand within Belgium.