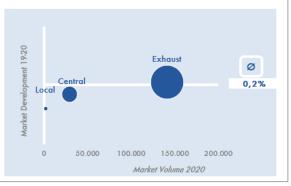

## Scope of Delivery (1.) – Executive Summary as PDF Report

Residential Ventilation - Market Report

Sample Chart

- In the Executive Summary, all essential information of the study is concisely summarized on a few pages
- This chart shows fictitious numbers

## ... Including Competition Analysis with Market Shares of Top Players

Residential Ventilation - Market Report

Sample Chart

- Market Shares of the Top 10 Players for the Total Market per country/segment
- This chart shows fictitious numbers