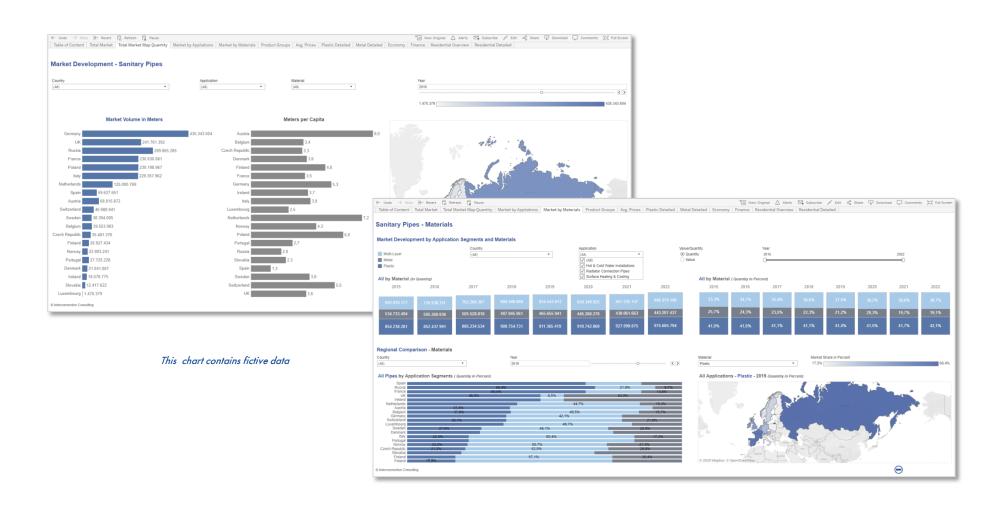

# The Market Intelligence Tool Dashboards - The Best Way to Work with Data

IC Cockpit

A picture says more than 1000 words

• Complex correlations are visualized in the form of geo-, tree maps, bars etc.

Interactive Dashboards

 Use interactive dashboards for quick implementation of the data, for potential estimations, for sales control, for success measurement etc.

- Market data are available wherever you have internet access
- You can also export the data as .jpg, .csv or .pdf file