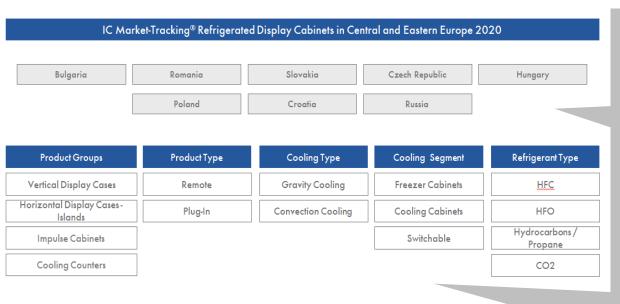

### IC Market-Tracking® Refrigerated Display Cabinets in Central and Eastern Europe 2020

| Bulgaria | Romania | Slovakia | Czech Republic | Hungary |
|----------|---------|----------|----------------|---------|
|          | Poland  | Croatia  | Russia         |         |

| Product Groups                        | Product Type | Cooling Type       | Cooling Segment  | Refrigerant Type       |
|---------------------------------------|--------------|--------------------|------------------|------------------------|
| Vertical Display Cases                | Remote       | Gravity Cooling    | Freezer Cabinets | HFC                    |
| Horizontal Display Cases -<br>Islands | Plug-In      | Convection Cooling | Cooling Cabinets | HFO                    |
| Impulse Cabinets                      |              |                    | Switchable       | Hydrocarbons / Propane |
| Cooling Counters                      |              |                    |                  | CO2                    |

 Market data are available for each country separately as well as aggregated for the package purchased.

 Each country report includes data for the product groups, product types, cooling types, cooling segments and refrigeran types separately as well as aggregated for the total market of refrigerated display cabinets in terms of value and quantity.