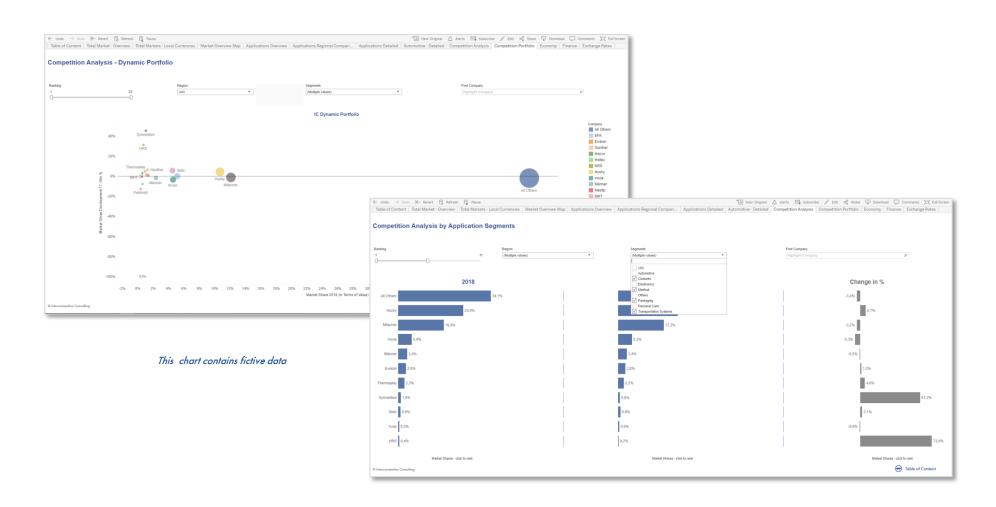

# The Market Intelligence Tool Dashboards - The Best Way to Work with Data

IC Cockpit

A picture says more than 1000 words

• Complex correlations are visualized in the form of geo-, tree maps, bars etc.

Interactive Dashboards

 Use interactive dashboards for quick implementation of the data, for potential estimations, for sales control, for success measurement etc.

- Market data are available wherever you have internet access
- You can also export the data as .jpg, .csv or .pdf file

## Sample Cockpits for Market Analysis Data

IC Cockpit

## Sample Cockpits for Competition Data

IC Cockpit