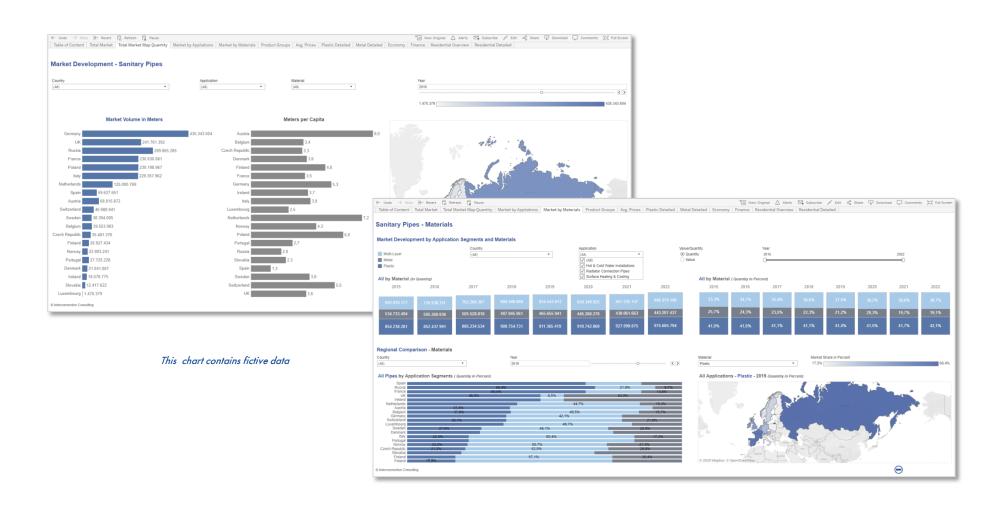

# The Market Intelligence Tool Dashboards - The Best Way to Work with Data

IC Cockpit

A picture says more than 1000 words

• Complex correlations are visualized in the form of geo-, tree maps, bars etc.

Interactive Dashboards

 Use interactive dashboards for quick implementation of the data, for potential estimations, for sales control, for success measurement etc.

- Market data are available wherever you have internet access
- You can also export the data as .jpg, .csv or .pdf file

## Sample Cockpits for Market Analysis Data

IC Cockpit