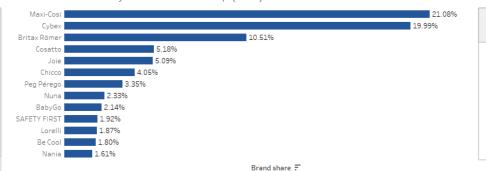

# Example dashboard: Number of offers per leading online shops

Price Intelligence Tool for Car Safety Seats for Babies and Doddlers

Number of offers per online shop

This dashboard shows on the left hand side the number of units (=offers) per online shops. On the right hand side the brand share per online shop is displayed.

#### Allocation of units by brand in each shop (in %)