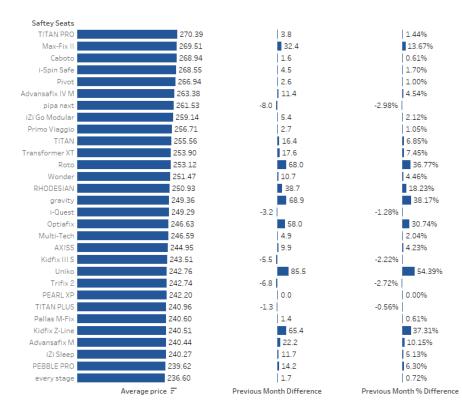

### Another example: Average price per brand vs previous month

Price Intelligence Tool for Car Safety Seats for Babies and Doddlers

Average price per brand

Country

This dashboard shows on the left hand the monthly average price of brands (vs. last month). On the right the same analysis is displayed for product names.

Price Crawler: Monthly price difference by brand and product