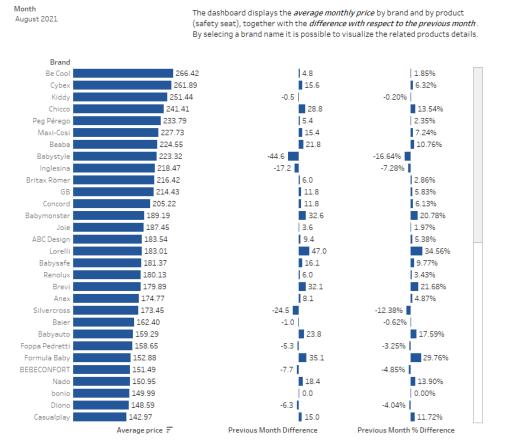

### Another example: Average price per brand vs previous month

Price Intelligence Tool for Car Safety Seats for Babies and Doddlers

Average price per brand

Country

This dashboard shows on the left hand the monthly average price of brands (vs. last month). On the right the same analysis is displayed for product names.

Price Crawler: Monthly price difference by brand and product