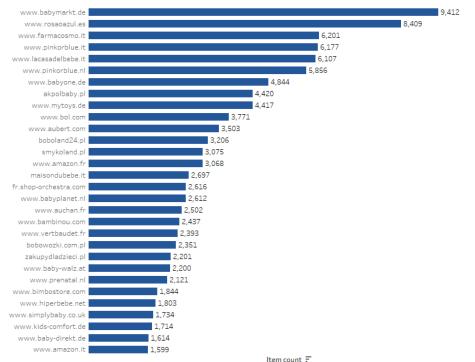

# Example dashboard: Number of offers per leading online shops

Price Intelligence Tool for Car Safety Seats for Babies and Doddlers

Number of offers per online shop

This dashboard shows on the left hand side the number of units (=offers) per online shops. On the right hand side the brand share per online shop is displayed.

#### Leading online shops by number of units