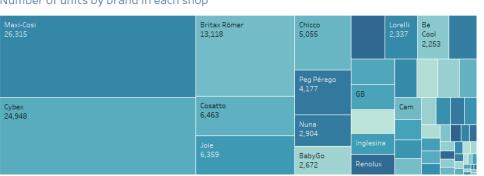

# Example dashboard: Number of offers per leading online shops

Price Intelligence Tool for Car Safety Seats for Babies and Doddlers

Number of offers per online shop

This dashboard shows on the left hand side the number of units (=offers) per online shops. On the right hand side the brand share per online shop is displayed.

#### Leading online shops by number of units

#### Allocation of units by brand in each shop (in %)

#### Number of units by brand in each shop

@ Interconnection Consulting