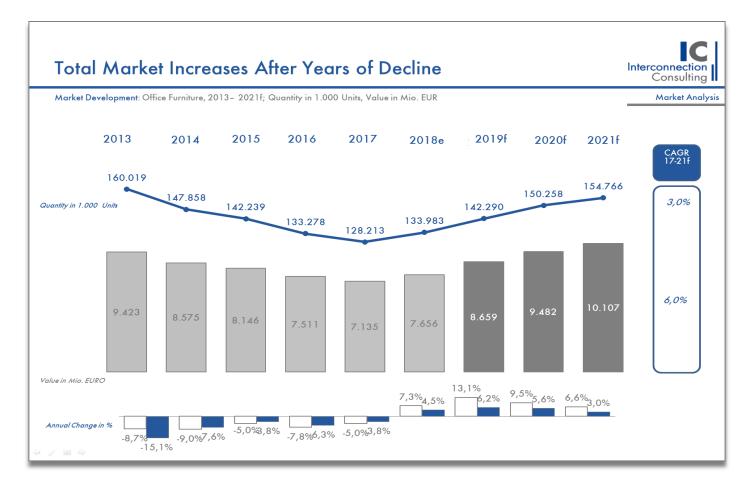

#### Market Grows With Constant Pace

Total Market: Office Furniture

Interconnection Consulting

**Executive Summary** 

- The market for Office Furniture has been witnessing a constant growth in recent years. For the upcoming year all signs point to a similar development. The market will grow by 3,1% in terms of quantity.
- Key driver behind this development is the economy boom which was induced by government stimulation pacages last year.
- The top two companies performed above average. Hence, they could increase their market shares.
   Company G in contrast resulted in financial dificulties which directly influenced the production lines.
- Additionally, more and more competitors from Asia are entering the market. This will lead to fierce competition within the next years.

## Total Market Development and Forecast

Sample Charts

- Overview of the total market until the current year and forecast for the upcoming three years.
- □ This chart shows dummy figures.