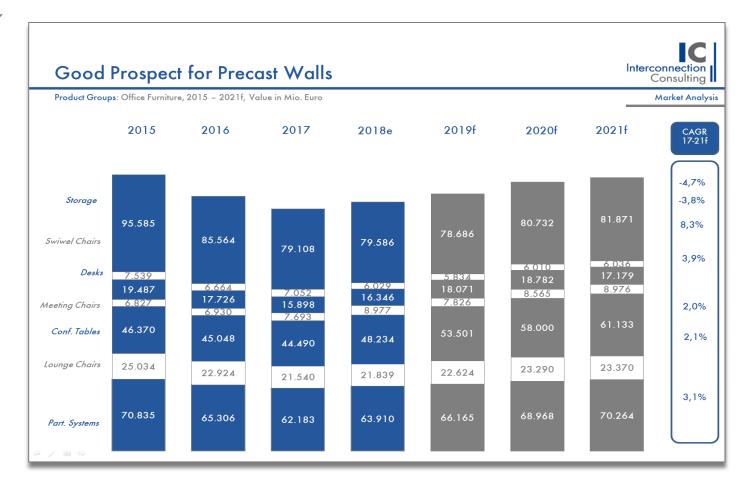

## Trend-Analysis Regarding Product Groups, etc.

Sample Charts

- Overview of the different product groups, their distribution channels, segments including trends for the upcoming three years
- This chart shows dummy figures.