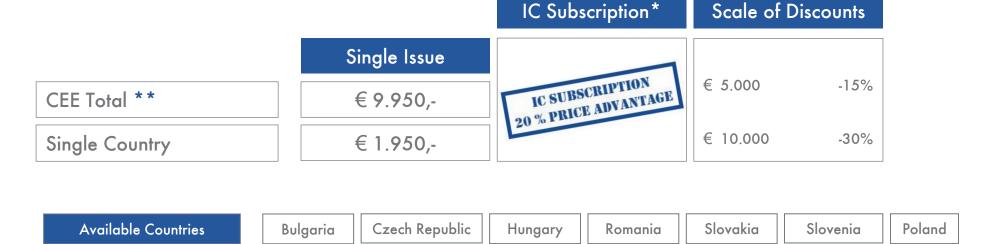

### **Prices**

IC Market Tracking® Office Furniture 2018

**Prices & Conditions** 

Ukraine

- \* IC Subscription: 20% price advantage compared to single issue. The subscription can be cancelled after two purchases of the study, but not later than 31st December in the year in which the last study has been received. If the subscription is not cancelled, it is extended by one more year. The price is the individual price for at least two orders of the study (order year and the following year). Price changes must be announced by Interconnection at least six weeks before 31st December.
- \*\*Price taking into account the scale of discount
  Price includes an interactive PDF Document. All prices shown exclude sales tax

Russia

\*\*\* Additional countries available on request

#### Price

- Country: 1.950 €
- All regions: 9.950 €
- Hard Cover:150 €

Detailed Information about special offers, scale of discount as well as subscription prices are presented within the order form or the interactive price calculator.