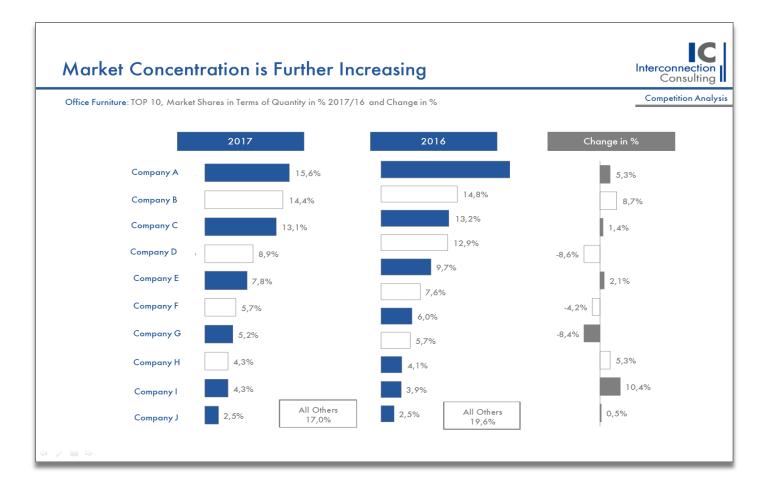

Sample Charts

- Detailed presentation of most important companies regarding market shares, development, etc.
- □ This Sample Chart shows fictive figures.

**Pivot Table** 

- Additionally to the visualised report a Pivot Table will be included
- This tool allows individual and selective analyses to be made by the user with the available data, especially when it comes to future trend and segmentation modeling.
- Pivot tables are available for the competition analysis as well as for the total market and forecast studies.