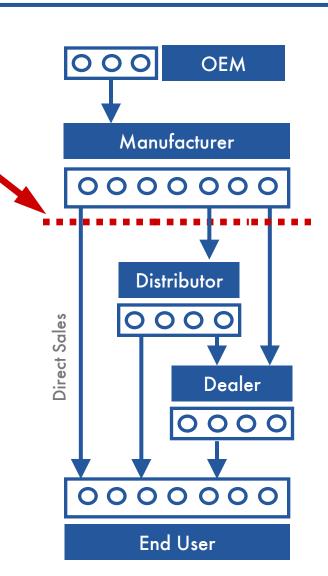

**Definitions** 

| $\mathbf{r}$ | ٠. |    |   |     | •  |   |
|--------------|----|----|---|-----|----|---|
| D            | IS | тп | Ы | Tii | IO | n |

Direct

Sales direct to the end user, also by own sales rep.; Others: Internet, etc.)

Indirect

Through Specialized dealers, wholesalers or other retailers