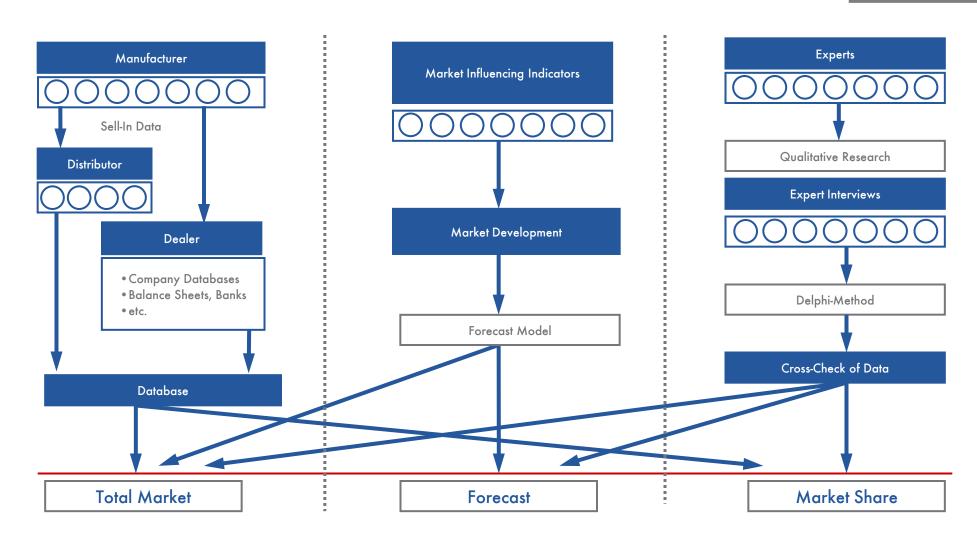

Sales are segmented by the first distribution partner.

The basis for the analysis were interviews conducted with the most important manufacturers of the branches, who donated information through written questionnaires or telephone interviews. In return, cooperating companies receive parts for free, which guarantees a high rate of return.

Interviews with distributors and specialised dealers act as a cross-check of the data. In addition, investigations of listings and average prices are carried out.

## Base of Primary Research by Manufacturers & Experts

Description Structure of Survey Methodology

Methodology

## Data of Manufacturers Aligned with Market Calculation

Description Structure of Survey Methodology

Methodology

© Interconnection Consulting

S.9

#### Methodology and Data Sources

The market and competitive analysis is conducted through interviewing the most important manufacturers in the respective industry. All data are cross-checked for plausibility and evaluated by means of additional sources of information.

The market models and forecasts are based on economic indicator models, which are developed individually for each market. The influencing factors are analyzed by means of multivariate regression analysis and updated each year.

The economic indicators and environmental data are a result of secondary research of prestigious statistical institutes and are supplemented by internal market analyses.

FAX: +43 1 585 46 23 30

E-Mail: office@interconnectionconsulting.com