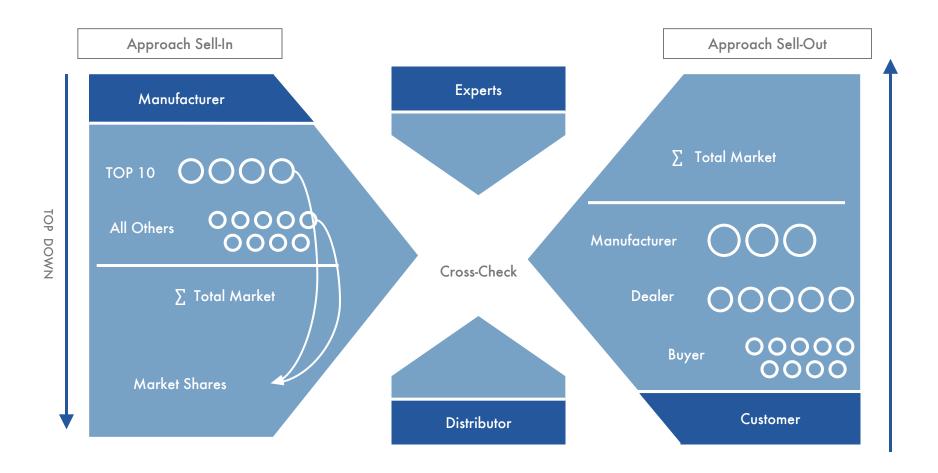

Sales are segmented by the first distribution partner.

The basis for the analysis were interviews conducted with the most important manufacturers of the branches, who donated information through written questionnaires or telephone interviews. In return, cooperating companies receive parts for free, which guarantees a high rate of return.

Interviews with distributors and specialised dealers act as a cross-check of the data. In addition, investigations of listings and average prices are carried out.

## Base of Primary Research by Manufacturers & Experts

Description Structure of Survey Methodology

Methodology

## Data of Manufacturers Aligned with Market Calculation

Description Structure of Survey Methodology

Methodology

© Interconnection Consulting

S.9

#### Methodology and Data Sources

The market and competitive analysis is conducted through interviewing the most important manufacturers in the respective industry. All data are cross-checked for plausibility and evaluated by means of additional sources of information.

The market models and forecasts are based on economic indicator models, which are developed individually for each market. The influencing factors are analyzed by means of multivariate regression analysis and updated each year.

The economic indicators and environmental data are a result of secondary research of prestigious statistical institutes and are supplemented by internal market analyses.

FAX: +43 1 585 46 23 30

E-Mail: office@interconnectionconsulting.com