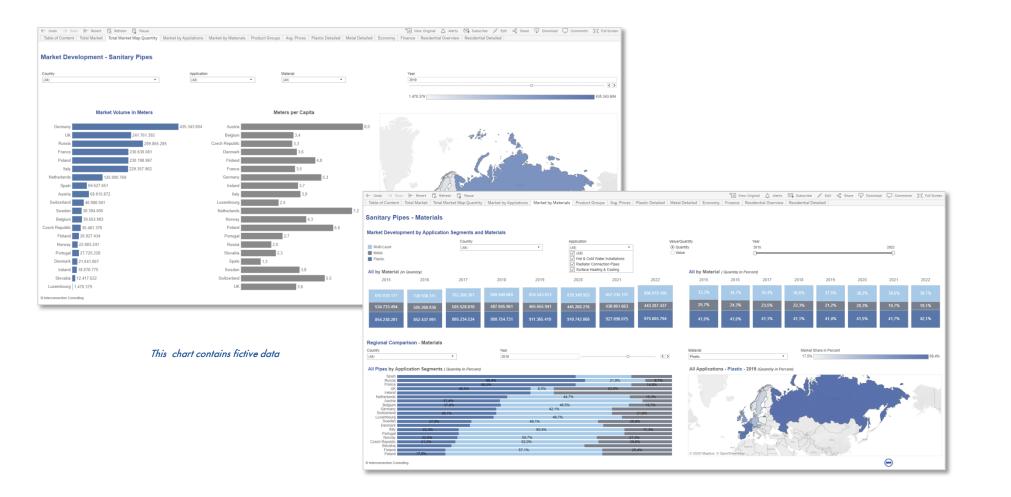

total market volume and forecasts.

The strong focus on interviews within the industry is clearly our USP "Only who talks with the industry knows what's going on!"

### The Market Intelligence Tool Dashboards - The Best Way to Work with Data

A picture says more than 1000 words • Complex correlations are visualized in the form of geo-, tree maps, bars etc.

 Use interactive dashboards for quick implementation of the data, for potential estimations, for sales control, for success measurement etc.

Easy online accessibility

Interactive Dashboards

- Market data are available wherever you have internet access
- You can also export the data as .jpg, .csv or .pdf file





# Usability of the Market Intelligence Tool Let's Put it in a Video...





# Sample Cockpits for Market Analysis Data





### Sample Cockpits for Competition Data





# Additional Deliverables Executive Summary and Pivot-Tables



Sample Charts



| 1. Total Market by A |   | Alle) |       |       |       |       |       |       | nsulting |
|----------------------|---|-------|-------|-------|-------|-------|-------|-------|----------|
| Country              |   | ale)  |       |       |       |       |       |       |          |
| Summe von Data       | Y | ear 💌 |       |       |       |       |       |       |          |
| Application          | - | 2016  | 2017  | 2018  | 2019  | 2020  | 2021  | 2022  | 2023     |
| Segment A            |   | 573,8 | 628,6 | 645,5 | 525,5 | 652,1 | 661,2 | 681,9 | 706,7    |
| Segment B            |   | 205,8 | 223,3 | 234,8 | 189,5 | 247,6 | 259,3 | 272,2 | 285,5    |