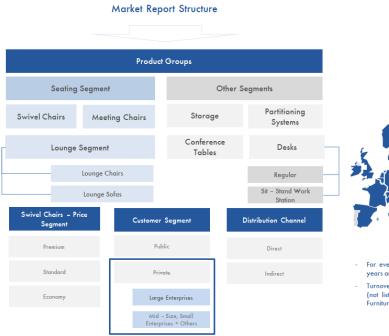

### **Market Structure - Interpretation**

- For every market segment analysed the overall market during the previous two years and additionally make a forecast for the next 3 years.
- Turnover is stated in Mio. EURO. Turnover values are always net-turnover values (not list-prices), including rebates. Quantity in 1.000 Units means number of Furniture sold. Quantity data is stated for seating segment only.

Market data are available for each country/region separately as well as aggregated for the package purchased.

- Each country/region report includes data for office furniture by product groups, price segments, customer segments and distribution channels separately as well as aggregated for the total market of office furniture in terms of value.
  - Product groups are broken down into two main categories:
    - seating segment swivel chairs, meeting chairs and lounge segment, which is divided into two more categories.
    - other segments storage, partitioning, conference tables and desks, which is divided into two more categories.
  - Price segments are shown only for segment of swivel chairs.
  - Data for seating segment is shown in terms of value and quantity as well.

#### Definitions

|   | Product Groups                            |                                                                                                                                                                                    |                                                                                                                                                                                                       |
|---|-------------------------------------------|------------------------------------------------------------------------------------------------------------------------------------------------------------------------------------|-------------------------------------------------------------------------------------------------------------------------------------------------------------------------------------------------------|
| 1 | Seating Segment                           | The data is presented in terms of value and quantity                                                                                                                               | Turnover is stated in Mio. EURO. Turnover<br>values are always net-turnover values (not<br>list-prices), including rebates.                                                                           |
|   | Swivel Chairs                             | Swivel Chairs                                                                                                                                                                      | Quantity in 1.000 Units means number of<br>Furniture sold.                                                                                                                                            |
|   | Meeting Chairs                            | Folding chairs for large meetings and arm or easy chairs for conference rooms                                                                                                      |                                                                                                                                                                                                       |
|   | Lounge Segment                            | Including reception / break room area chairs and sofas                                                                                                                             | For every market segment analysed the<br>overall market during the previous two<br>years and additionally make a forecast for<br>the next 3 years.                                                    |
|   | Lounge Chairs                             |                                                                                                                                                                                    |                                                                                                                                                                                                       |
|   | Lounge Sofas                              |                                                                                                                                                                                    |                                                                                                                                                                                                       |
| 2 | Other                                     | The data is presented in terms of value                                                                                                                                            | <ul> <li>Furniture sold to private persons<br/>through B2C channel is NOT counted.<br/>(e.g. IKEA furniture) Kitchen Furniture,<br/>School Furniture are also excluded<br/>from the study-</li> </ul> |
|   | Storage                                   | Cupboards, filing cabinets, mobile and fixed pedestals, containers, partitions and bookcases - neither hanging files nor other office material.                                    | <ul> <li>Please note, office furniture sold as<br/>B2B, even from large furniture stores is</li> </ul>                                                                                                |
|   | Conference Tables<br>Partitioning Systems | Tables not used as permanent work place and used by multiple people (also<br>called meeting tables).<br>Panels, space divisions, desk mounted screens produced by office furniture | <ul> <li>still considered. E.g. IKEA B2B in Nordics.</li> <li>Manufacturers of Partitioning Systems only are not included (they are covered by a separate survey).</li> </ul>                         |
|   | 0,                                        | manufacturers                                                                                                                                                                      | .,,                                                                                                                                                                                                   |

#### Definitions

| Desks                            | Excluding pedestals and all types of screens (e.g. desk-up and system).                                                                                                                                                      |
|----------------------------------|------------------------------------------------------------------------------------------------------------------------------------------------------------------------------------------------------------------------------|
| Regular                          | A piece of furniture with a flat table-style work surface used in the office space.                                                                                                                                          |
| Sit – Stand Work<br>Station      | A sit/stand desk allows the user to alternate between sitting and standing by being able to lower or raise the<br>work (desk) platform.                                                                                      |
| Swivel Chairs – Price<br>Segment | The data is stated in terms of value.                                                                                                                                                                                        |
| Premium                          | 500,-€+                                                                                                                                                                                                                      |
| Standard                         | 200 - 499,-€                                                                                                                                                                                                                 |
| Economy                          | less than 200,-€                                                                                                                                                                                                             |
|                                  |                                                                                                                                                                                                                              |
| Distribution                     | The data is stated in terms of value.                                                                                                                                                                                        |
| Direct                           | Selling refers to selling products directly to the consumer in a non-retail environment, also to selling through own branches / sales representatives (it concerns only sales through B2B ). Online sales are also included. |
| Indirect                         | Sales through all other intermediaries (specialized dealers, wholesalers, other retailers, internet – shops)                                                                                                                 |

### Definitions

| Custom | ner Segment                             | The data is stated in terms of value.                                                                                                                                                                                                                                                                                |
|--------|-----------------------------------------|----------------------------------------------------------------------------------------------------------------------------------------------------------------------------------------------------------------------------------------------------------------------------------------------------------------------|
|        | Public                                  | Organizations and institutions that are run by government, e.g. tax offices, treasury offices, labor offices local regulation and administration offices etc. Public sector also includes voluntary sector, e.g. charities and other nonprofit organizations. The segment excludes schools, universities, hospitals. |
| F      | Private                                 | Privately-owned companies broken down by sub-segments based on number of employees:                                                                                                                                                                                                                                  |
| Lo     | arge Enterprises                        | 250 employees or more                                                                                                                                                                                                                                                                                                |
|        | Aid - Size ,Small<br>terprises + Others | Less than 249 employees. Office Furniture purchase for home offices / remote work.                                                                                                                                                                                                                                   |
|        |                                         | Private segment excludes hotels and restaurants.                                                                                                                                                                                                                                                                     |