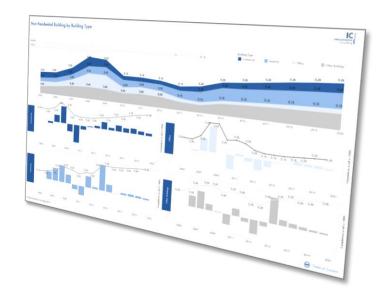

h industry experts.



Industry relevant market drivers are taken into account in a market calculation model to determine the total market volume and forecasts.

The strong focus on interviews within the industry is clearly our USP "Only who talks with the industry knows what's going on!"

### The Market Intelligence Tool Dashboards - The Best Way to Work with Data

A picture says more than 1000 words • Complex correlations are visualized in the form of geo-, tree maps, bars etc.

 Use interactive dashboards for quick implementation of the data, for potential estimations, for sales control, for success measurement etc.

Easy online accessibility

Interactive Dashboards

- Market data are available wherever you have internet access
- You can also export the data as .jpg, .csv or .pdf file





# Usability of the Market Intelligence Tool Let's Put it in a Video...





# Sample Cockpits for Market Analysis Data





### Sample Cockpits for Competition Data





# Additional Deliverables Executive Summary and Pivot-Tables



Sample Charts



| 1. Total Market by A |   | Alle) |       |       |       |       |       |       | nsulting |
|----------------------|---|-------|-------|-------|-------|-------|-------|-------|----------|
| Country              |   | ale)  |       |       |       |       |       |       |          |
| Summe von Data       | Y | ear 💌 |       |       |       |       |       |       |          |
| Application          | - | 2016  | 2017  | 2018  | 2019  | 2020  | 2021  | 2022  | 2023     |
| Segment A            |   | 573,8 | 628,6 | 645,5 | 525,5 | 652,