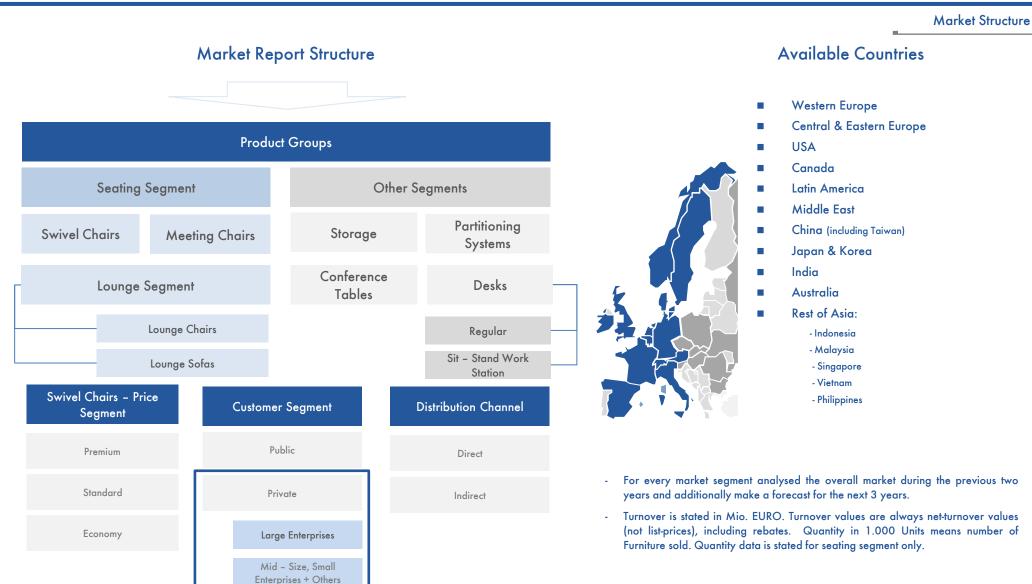

### **Market Structure - Interpretation**

- For every market segment analysed the overall market during the previous two years and additionally make a forecast for the next 3 years.
- Turnover is stated in Mio. EURO. Turnover values are always net-turnover values (not list-prices), including rebates. Quantity in 1.000 Units means number of Furniture sold. Quantity data is stated for seating segment only.

Market data are available for each country/region separately as well as aggregated for the package purchased.

- Each country/region report includes data for office furniture by product groups, price segments, customer segments and distribution channels separately as well as aggregated for the total market of office furniture in terms of value.
  - Product groups are broken down into two main categories:
    - seating segment swivel chairs, meeting chairs and lounge segment, which is divided into two more categories.
    - other segments storage, partitioning, conference tables and desks, which is divided into two more categories.
  - Price segments are shown only for segment of swivel chairs.
  - Data for seating segment is shown in terms of value and quantity as well.

#### Definitions

|   | Product Groups                            |                                                                                                                                                                                    |                                                                                                                                                                                                       |
|---|-------------------------------------------|------------------------------------------------------------------------------------------------------------------------------------------------------------------------------------|-------------------------------------------------------------------------------------------------------------------------------------------------------------------------------------------------------|
| 1 | Seating Segment                           | The data is presented in terms of value and quantity                                                                                                                               | Turnover is stated in Mio. EURO. Turnover<br>values are always net-turnover values (not<br>list-prices), including rebates.                                                                           |
|   | Swivel Chairs                             | Swivel Chairs                                                                                                                                                                      | Quantity in 1.000 Units means number of<br>Furniture sold.                                                                                                                                            |
|   | Meeting Chairs                            | Folding chairs for large meetings and arm or easy chairs for conference rooms                                                                                                      |                                                                                                                                                                                                       |
|   | Lounge Segment                            | Including reception / break room area chairs and sofas                                                                                                                             | For every market segment analysed the<br>overall market during the previous two<br>years and additionally make a forecast for<br>the next 3 years.                                                    |
|   | Lounge Chairs                             |                                                                                                                                                                                    |                                                                                                                                                                                                       |
|   | Lounge Sofas                              |                                                                                                                                                                                    |                                                                                                                                                                                                       |
| 2 | Other                                     | The data is presented in terms of value                                                                                                                                            | <ul> <li>Furniture sold to private persons<br/>through B2C channel is NOT counted.<br/>(e.g. IKEA furniture) Kitchen Furniture,<br/>School Furniture are also excluded<br/>from the study-</li> </ul> |
|   | Storage                                   | Cupboards, filing cabinets, mobile and fixed pedestals, containers, partitions and bookcases - neither hanging files nor other office material.                                    | <ul> <li>Please note, office furniture sold as<br/>B2B, even from large furniture stores is</li> </ul>                                                                                                |
|   | Conference Tables<br>Partitioning Systems | Tables not used as permanent work place and used by multiple people (also<br>called meeting tables).<br>Panels, space divisions, desk mounted screens produced by office furniture | <ul> <li>still considered. E.g. IKEA B2B in Nordics.</li> <li>Manufacturers of Partitioning Systems only are not included (they are covered by a separate survey).</li> </ul>                         |
|   | 0,                                        | manufacturers                                                                                                                                                                      | .,,                                                                                                                                                                                                   |

#### Definitions

| Desks                            | Excluding pedestals and all types of screens (e.g. desk-up and system).                                                                                                                                                      |
|----------------------------------|------------------------------------------------------------------------------------------------------------------------------------------------------------------------------------------------------------------------------|
| Regular                          | A piece of furniture with a flat table-style work surface used in the office space.                                                                                                                                          |
| Sit – Stand Work<br>Station      | A sit/stand desk allows the user to alternate between sitting and standing by being able to lower or raise the<br>work (desk) platform.                                                                                      |
| Swivel Chairs – Price<br>Segment | The data is stated in terms of value.                                                                                                                                                                                        |
| Premium                          | 500,-€+                                                                                                                                                                                                                      |
| Standard                         | 200 - 499,-€                                                                                                                                                                                                                 |
| Economy                          | less than 200,-€                                                                                                                                                                                                             |
|                                  |                                                                                                                                                                                                                              |
| Distribution                     | The data is stated in terms of value.                                                                                                                                                                                        |
| Direct                           | Selling refers to selling products directly to the consumer in a non-retail environment, also to selling through own branches / sales representatives (it concerns only sales through B2B ). Online sales are also included. |
| Indirect                         | Sales through all other intermediaries (specialized dealers, wholesalers, other retailers, internet – shops)                                                                                                                 |

### Definitions

| Custom | ner Segment                             | The data is stated in terms of value.                                                                                                                                                                                                                                                                                |
|--------|-----------------------------------------|----------------------------------------------------------------------------------------------------------------------------------------------------------------------------------------------------------------------------------------------------------------------------------------------------------------------|
|        | Public                                  | Organizations and institutions that are run by government, e.g. tax offices, treasury offices, labor offices local regulation and administration offices etc. Public sector also includes voluntary sector, e.g. charities and other nonprofit organizations. The segment excludes schools, universities, hospitals. |
| F      | Private                                 | Privately-owned companies broken down by sub-segments based on number of employees:                                                                                                                                                                                                                                  |
| Lo     | arge Enterprises                        | 250 employees or more                                                                                                                                                                                                                                                                                                |
|        | Aid - Size ,Small<br>terprises + Others | Less than 249 employees. Office Furniture purchase for home offices / remote work.                                                                                                                                                                                                                                   |
|        |                                         | Private segment excludes hotels and restaurants.                                                                                                                                                                                                                                                                     |