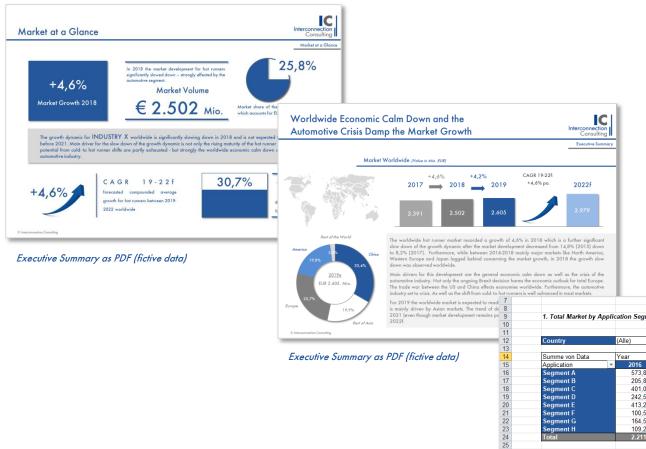

#### **EXECUTIVE REPORTS**

- Executive report including key facts of the report and background information about forecasts, trends and the competitive landscape
- Infographics summarizing the market and providing regional comparisons and contrasts already integrated within Tableau

# Additional Deliverables Executive Summary and Pivot-Tables

Sample Charts

| 1. Total Market by A |   | Alle) |       |       |       |       |       |       | nsulting |
|----------------------|---|-------|-------|-------|-------|-------|-------|-------|----------|
| Country              |   | ale)  |       |       |       |       |       |       |          |
| Summe von Data       | Y | ear 💌 |       |       |       |       |       |       |          |
| Application          | - | 2016  | 2017  | 2018  | 2019  | 2020  | 2021  | 2022  | 2023     |
| Segment A            |   | 573,8 | 628,6 | 645,5 | 525,5 | 652,1 | 661,2 | 681,9 | 706,7    |
| Segment B            |   | 205,8 | 223,3 | 234,8 | 189,5 | 247,6 | 259,3 | 272,2 | 285,5    |
| Segment C            |   | 401,0 | 427,2 | 441,3 | 377,4 | 460,6 | 479,0 | 500,3 | 522,4    |
| Segment D            |   | 242,5 | 260,0 | 272,5 | 228,1 | 286,7 | 301,0 | 317,8 | 332,7    |
| Segment E            |   | 413,2 | 455,4 | 496,5 | 380,0 | 531,1 | 567,9 | 614,8 | 650,6    |
| Segment F            |   | 100,5 | 107,2 | 113,6 | 94,9  | 119,3 | 124,6 | 132,0 | 136,8    |
| Segment G            |   | 164,5 | 174,8 | 180,6 | 154,7 | 188,3 | 196,1 | 205,3 | 214,2    |
| Segment H            |   | 109,2 | 114,2 | 116,8 | 104,1 | 119,7 | 122,7 | 126,2 | 129,6    |
| Total                |   | 2.211 | 2.391 | 2.502 | 2.054 | 2.605 | 2.712 | 2.851 | 2.979    |

Pivot-Table including all raw data as MS-Excel file (fictive data)