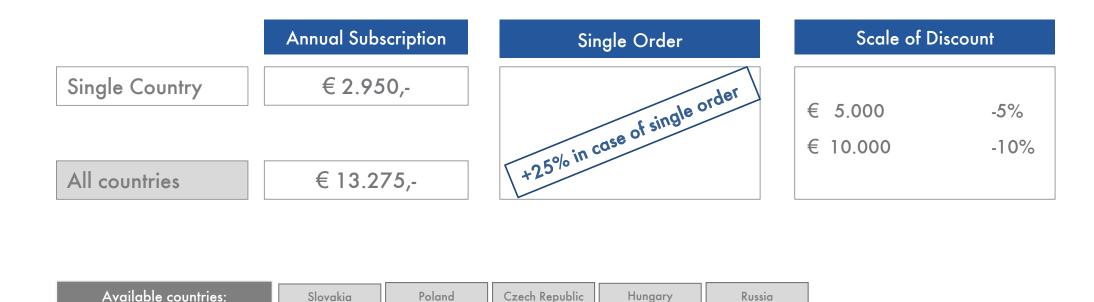

#### Investment Plane For Your Market Research

IC Market Tracking® Temporary Staffing in CEE-5 2019

**Prices & Conditions** 

\*Annual Subscription: 25% price advantage comparing to single order. The annual subscription can be received after receipt of two studies no later than 31.12. be terminated in the year of the last related study. Price changes will be announced by Interconnection Consulting no later than 6 weeks before the end of the year. If not canceled, the subscription will be renewed for another year.

Price includes access to the online cockpit solution with all data from the study. From the purchase of at least two countries, the license costs are included. The costs for the data for only one country amount to EUR 720, - / user.

#### \*Subscription:

The price is the individual price for at least two orders of the study (order year and the following year). Price changes must be announced by Interconnection at least six weeks before 31" December. The subscription can be cancelled after two purchases of the study, but not later than 31st December in the year in which the last study has been received. If the subscription is not cancelled, it is extended by one more year.

#### Scale of discounts

from 5.000.- EUR 5% from 10.000.- EUR 10%