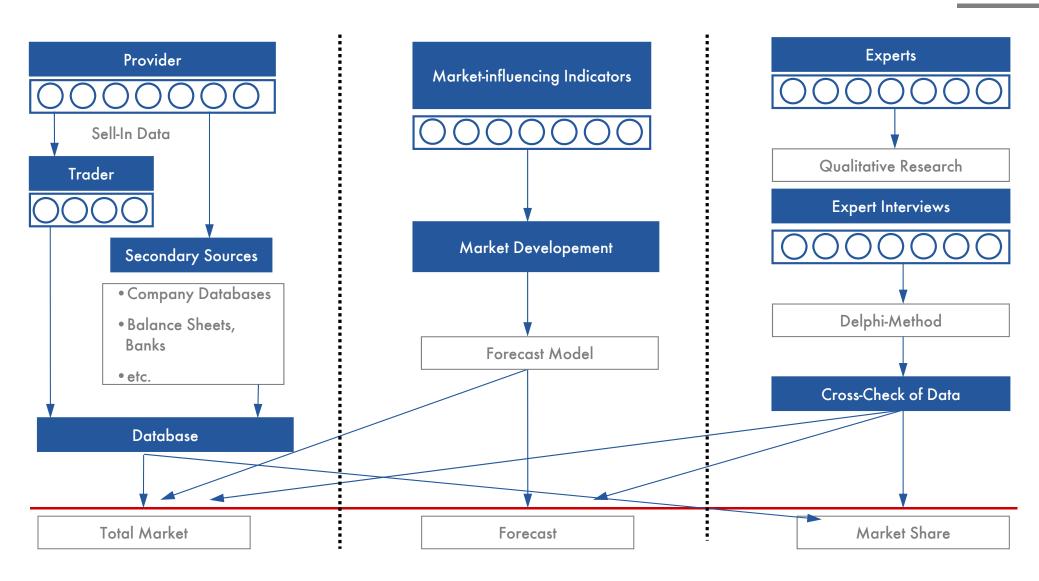

## Primary research of providers & experts as a basis

Methodology

Interviews with distributors and specialised dealers act as a cross-check of the data.