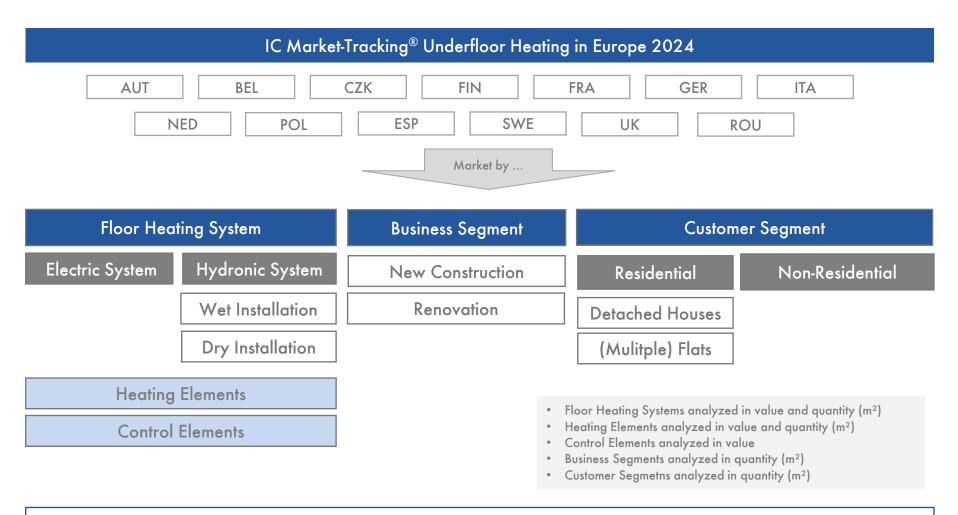

### Market Structure

The study includes total market and development from 2022 -2027f for each segment and market shares of Top Players for 2022 and 2023

## Market Structure - Interpretation

| IC Market-Tracking® Underfloor Heating in Europe 2024          |                  |                  |                                                                                                                                                                                         |                            |  |  |  |  |
|----------------------------------------------------------------|------------------|------------------|-----------------------------------------------------------------------------------------------------------------------------------------------------------------------------------------|----------------------------|--|--|--|--|
| AUT BEL CZK FIN FRA GER ITA  NED POL ESP SWE UK ROU  Market by |                  |                  |                                                                                                                                                                                         |                            |  |  |  |  |
| Floor Heating System                                           |                  | Business Segment | Customer Segment                                                                                                                                                                        |                            |  |  |  |  |
| Electric System                                                | Hydronic System  | New Construction | Residential                                                                                                                                                                             | Non-Residential            |  |  |  |  |
|                                                                | Wet Installation | Renovation       | Detached Houses                                                                                                                                                                         |                            |  |  |  |  |
|                                                                | Dry Installation |                  | (Mulitple) Flats                                                                                                                                                                        |                            |  |  |  |  |
| Heating                                                        | Elements         |                  | Floor Heating Systems analyzed                                                                                                                                                          | in value and quantity /m²1 |  |  |  |  |
| Control Elements                                               |                  |                  | <ul> <li>Floor Healing Systems analyzed in value and quantity (m²)</li> <li>Healing Elements analyzed in value and quantity (m²)</li> <li>Control Elements analyzed in value</li> </ul> |                            |  |  |  |  |
|                                                                |                  | :                | Business Segments analyzed in quantity (m²)                                                                                                                                             |                            |  |  |  |  |
|                                                                |                  |                  |                                                                                                                                                                                         |                            |  |  |  |  |

 Market data is available for each country separately as well as aggregated for the country package purchased.

 Each country report includes data for the three different analysed segments separately as well as aggregated for the total market of underfloor heating in terms of value and quantity.

The market volume of segments is further subdivided in sub-segments

For instance, the market volume of hydronic systems is further broken down by Wet and Dry Installations