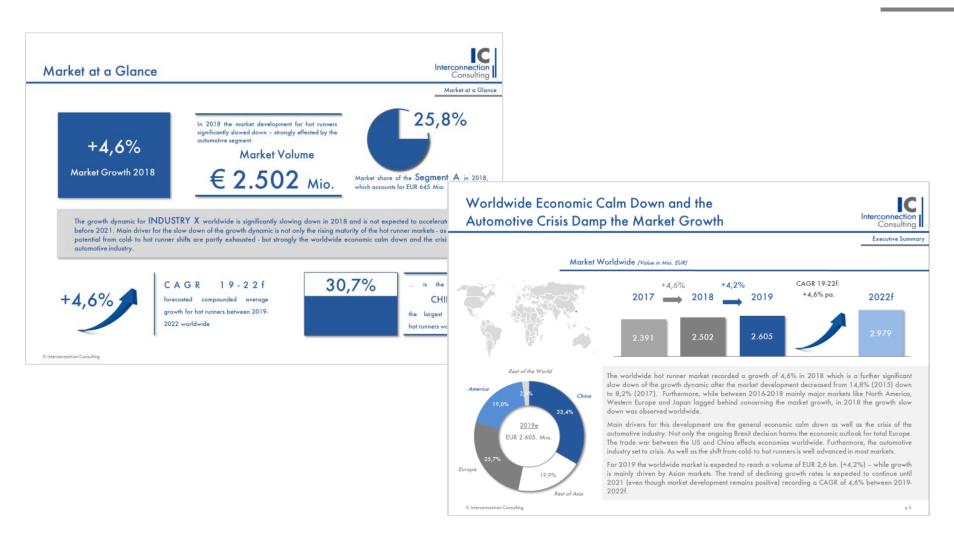

#### MARKET ANALYSIS

- Historical market data from 2020 2023 for the total market development as well as
  - Regions
  - Floor Heating Systems
  - Customer Segment
  - Building Types
  - Business Segment
- Forecasts from 2024 2027 for the total market as well as each analyzed region and segments.
- Annually updates of the data

### **COMPETITION ANALYSIS**

- Market shares of the top players for 2022-2023
  - Market Shares on the total market
  - Market Shares per each analyzed segment

#### MARKET DRIVERS

- Analysis of the most relevant market drivers such as GDP, disposable incomes, public spending, labor market, demographics, etc.
- Continuous updates of the data

#### **EXECUTIVE REPORTS**

- Infographics summarizing the market and providing regional comparisons and contrasts
- Executive Summary dashboards can easily be exported to individual executive reports as PDF.

### Market Structure

The study includes total market and development from 2022 -2027f for each segment and market shares of Top Players for 2022 and 2023

## Market Structure - Interpretation

| IC Market-Tracking® Underfloor Heating in Europe 2024          |                  |                  |                                                                                                                                                                                         |                            |  |  |  |  |
|----------------------------------------------------------------|------------------|------------------|-----------------------------------------------------------------------------------------------------------------------------------------------------------------------------------------|----------------------------|--|--|--|--|
| AUT BEL CZK FIN FRA GER ITA  NED POL ESP SWE UK ROU  Market by |                  |                  |                                                                                                                                                                                         |                            |  |  |  |  |
| Floor Heating System                                           |                  | Business Segment | Customer Segment                                                                                                                                                                        |                            |  |  |  |  |
| Electric System                                                | Hydronic System  | New Construction | Residential                                                                                                                                                                             | Non-Residential            |  |  |  |  |
|                                                                | Wet Installation | Renovation       | Detached Houses                                                                                                                                                                         |                            |  |  |  |  |
|                                                                | Dry Installation |                  | (Mulitple) Flats                                                                                                                                                                        |                            |  |  |  |  |
| Heating                                                        | Elements         |                  | Floor Heating Systems analyzed                                                                                                                                                          | in value and quantity /m²1 |  |  |  |  |
| Control Elements                                               |                  |                  | <ul> <li>Floor Healing Systems analyzed in value and quantity (m²)</li> <li>Healing Elements analyzed in value and quantity (m²)</li> <li>Control Elements analyzed in value</li> </ul> |                            |  |  |  |  |
|                                                                |                  | :                | Business Segments analyzed in quantity (m²)                                                                                                                                             |                            |  |  |  |  |
|                                                                |                  |                  |                                                                                                                                                                                         |                            |  |  |  |  |