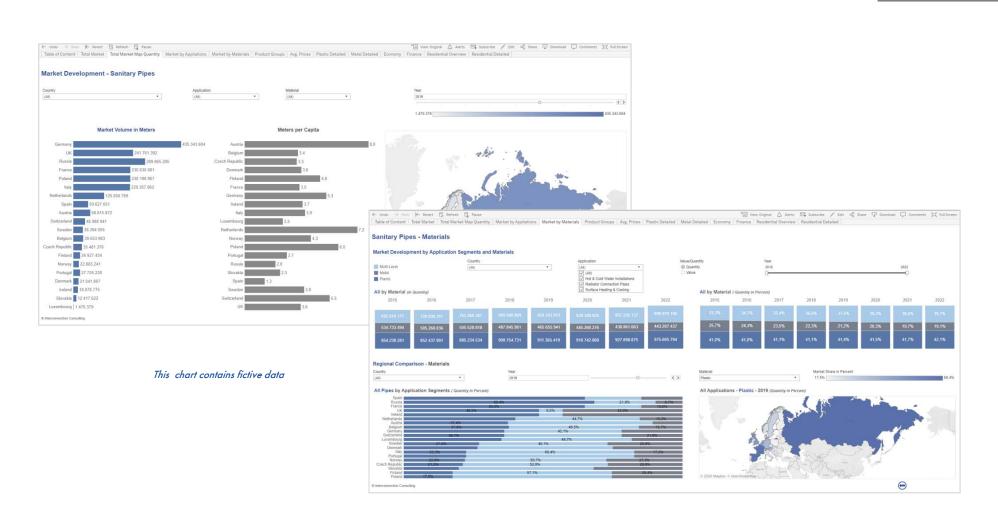

# Sample Cockpits for Market Analysis Data

IC Cockpit

#### TOTAL MARKET

- Total Market Regional Comparison in terms of value and quantity
- Total Market Development by regions in terms of value and quantity

#### FLOOR HEATING SYSTEM

- Regional Comparison in terms of value and quantity
- Regional market development in terms of value and quantity
- Analysis of average prices per analysed segment and regional comparison