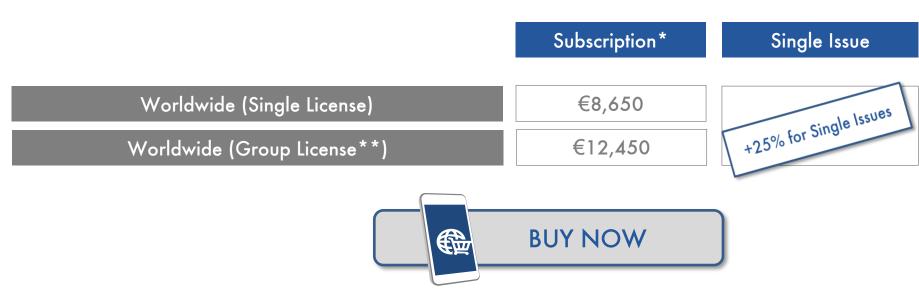

## Investment Plan for Your Market Report

IC Market Tracking® Mold Bases Worldwide

**Prices & Conditions** 

#### In specific analyzed regionds:

America: USA & Canada, Rest of Americas Asia: China, India, Japan, Korea, Rest of Asia

Europe: Northern Europe, Central Europe, UK & Ireland, France & Benelux, Eastern Europe, Southern Europe

- \* Subscription: 25% price advantage compared to single issue. The subscription can be cancelled after two purchases of the study, but not later than 31st December in the year in which the last study has been received. If the subscription is not cancelled, it is automatically extended by one more year. The price is the individual price for each year. Price changes must be announced by Interconnection at least six weeks before 31st December.
- \*\* Group license report can be shared with subsidiaries/brands within a group.

In case of purchase exceeding € 5.000,- (net), the price of Tableau cockpit is included as well as for any subscription order exceeding 2 countries or regions. For all other options, license costs for Tableau cockpits are € 500,-/license.