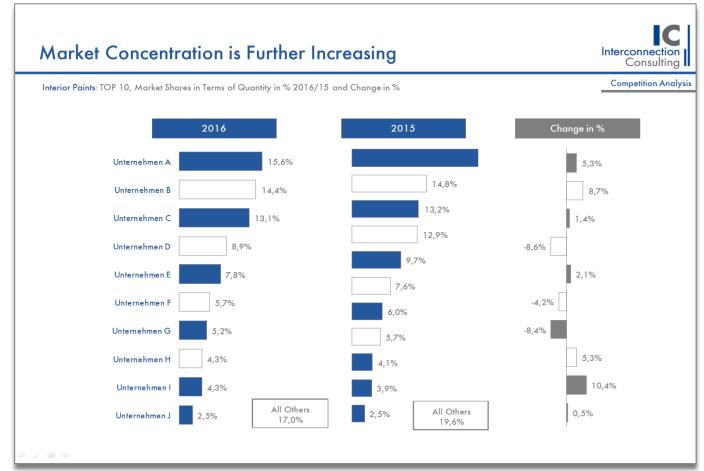

- The Competition Analysis shows in detail the development of the top companies in the market by finding out about the market shares in different categories, changes in market position, benchmarks, average prices, etc.
- Finally, all data are documented in the table section, also called Facts & Figures. Here you will find all absolute and relative sales figures of the top companies in order to check our results. Company profiles provide you with further practical information on the main companies in the market.

### **Competition Analysis**

- Detailed presentation of most important companies regarding market shares, development, etc.
- □ This Sample Chart shows fictive figures.

**Pivot Table** 

- Additionally to the visualised report a Pivot Table will be included
- This tool allows individual and selective analyses to be made by the user with the available data, especially when it comes to future trend and segmentation modeling.
- Pivot tables are available for the competition analysis as well as for the total market and forecast studies.

#### **Competitive Analysis**

Market development by value for each region and segment. Market shares of the top manufacturers for each region.