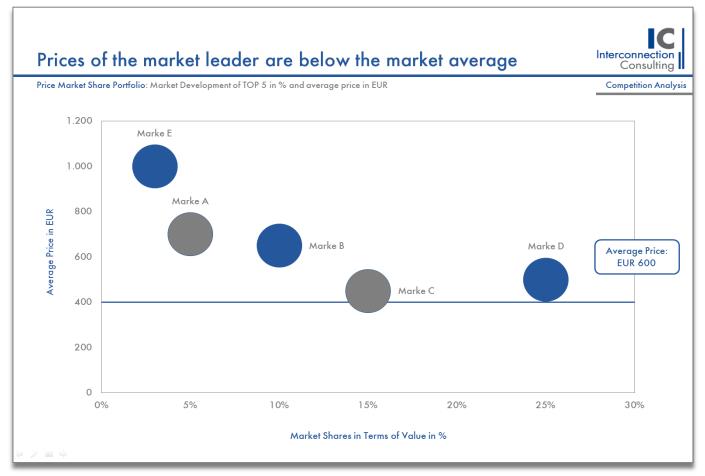

### Size and Market Shares of Different Segment

- Presentation of different Segments and their Market Shares
- ☐ Forecasts for the next three years
- □ This Sample Chart shows fictive figures.

- □ Detailed presentation of most important companies regarding market shares, development, etc.
- □ This Sample Chart shows fictive figures.

### **Competition Analysis**

- Detailed presentation of most important companies regarding market shares, development, etc.
- □ This Sample Chart shows fictive figures.

**Pivot Table** 

- Additionally to the visualised report a Pivot Table will be included
- This tool allows individual and selective analyses to be made by the user with the available data, especially when it comes to future trend and segmentation modeling.
- Pivot tables are available for the competition analysis as well as for the total market and forecast studies.