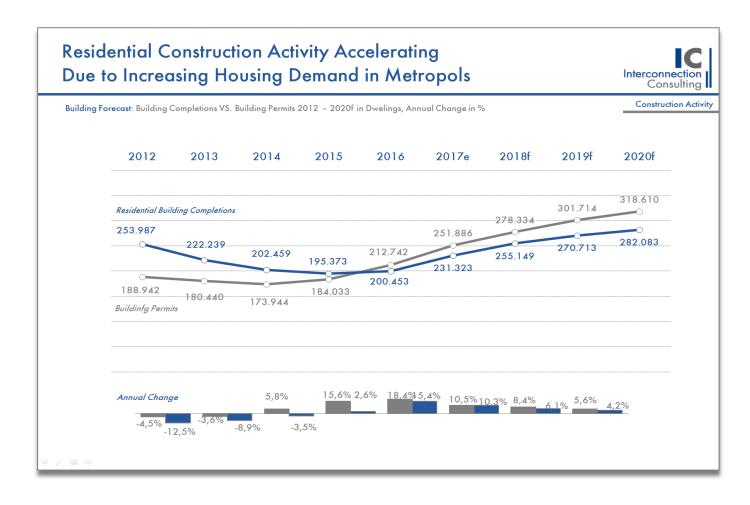

- Overview of the Development of relevant micro- and macro economical market influencing Factors.
- ☐ This Sample Chart shows fictive figures.

- Presentation of Total Market & Forecasts for the next three years.
- Overview of Market Development according to regions, market segmentation in different customer segments.
- □ This Sample Chart shows fictive figures.