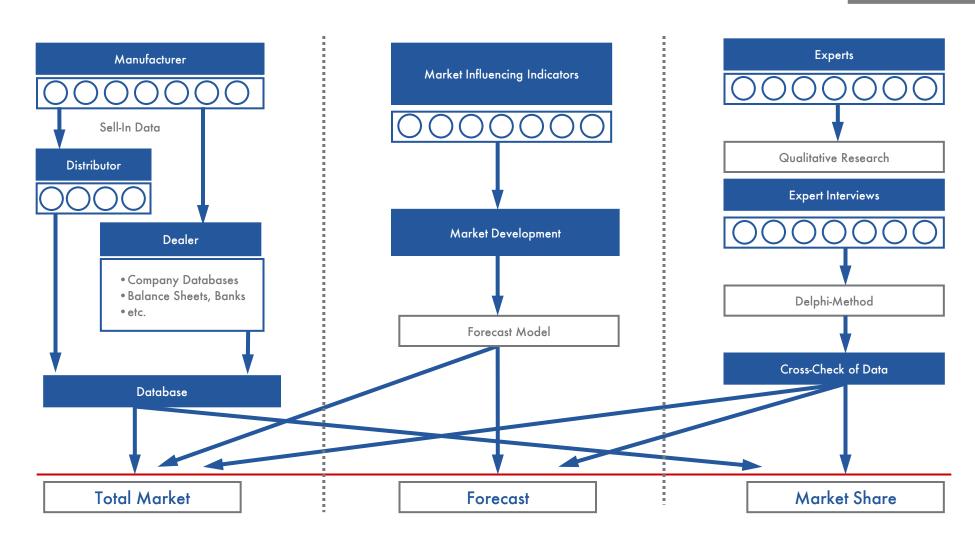

Sales are segmented by the first distribution partner.

The basis for the analysis were interviews conducted with the most important manufacturers of the branches, who donated information through written questionnaires or telephone interviews. In return, cooperating companies receive parts for free, which guarantees a high rate of return.

Interviews with distributors and specialised dealers act as a cross-check of the data. In addition, investigations of listings and average prices are carried out.