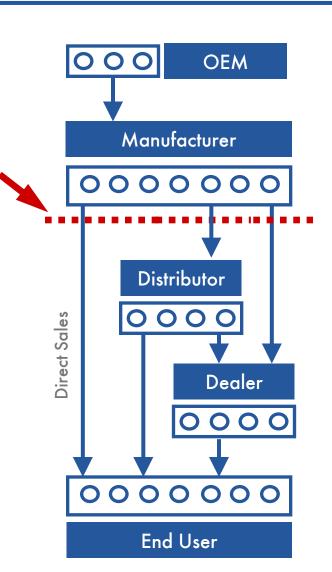

#### **Abbreviations**

**CAGR** 

Compound Annual Growth Rate 2013 - 2017.

Avg. Share

Average Share 2013 - 2017.

2014e/2017f

Estimated/Forecasted

Interconnection measures the total sales at street prices without VAT per branch to the first buyer (without OEM)

Sales are segmented by the first distribution partner.

The basis for the analysis were interviews conducted with the most important manufacturers of the branches, who donated information through written questionnaires or telephone interviews. In return, cooperating companies receive parts for free, which guarantees a high rate of return.

Interviews with distributors and specialised dealers act as a cross-check of the data. In addition, investigations of listings and average prices are carried out.