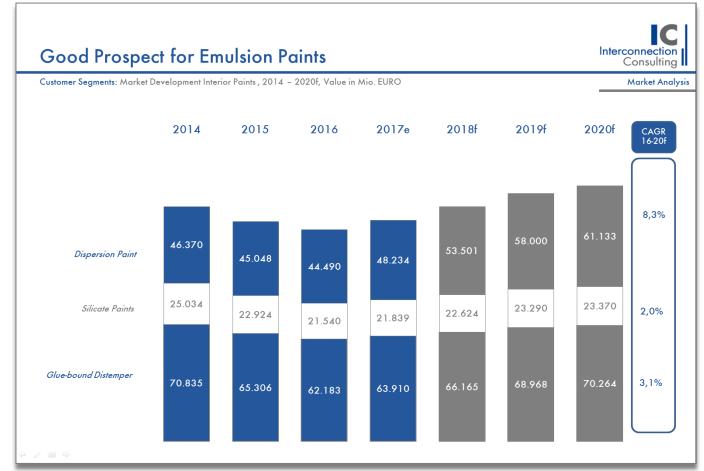

### Size and Market Shares of Different Segment

- Presentation of different Segments and their Market Shares
- ☐ Forecasts for the next three years
- □ This Sample Chart shows fictive figures.

- □ Detailed presentation of most important companies regarding market shares, development, etc.
- □ This Sample Chart shows fictive figures.