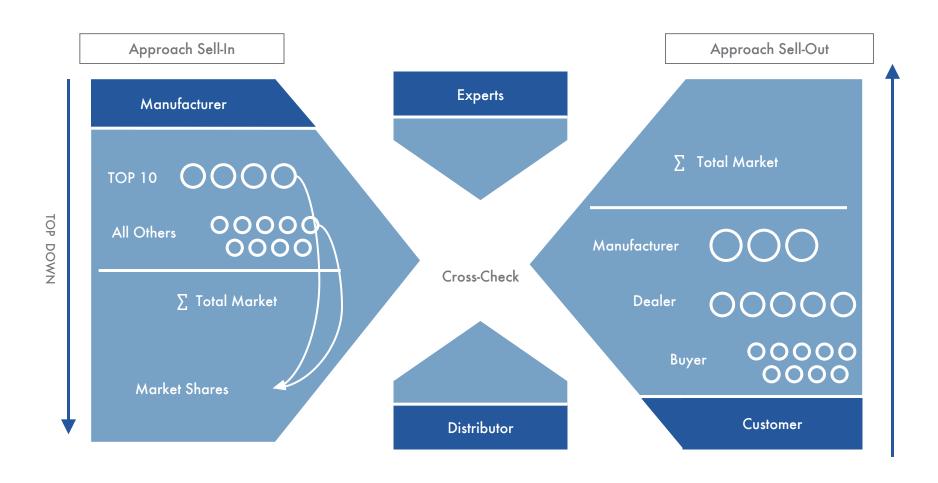

Sales are segmented by the first distribution partner.

The basis for the analysis were interviews conducted with the most important manufacturers of the branches, who donated information through written questionnaires or telephone interviews. In return, cooperating companies receive parts for free, which guarantees a high rate of return.

Interviews with distributors and specialised dealers act as a cross-check of the data. In addition, investigations of listings and average prices are carried out.

#### Methodology and Data Sources

The market and competitive analysis is conducted through interviewing the most important manufacturers in the respective industry. All data are cross-checked for plausibility and evaluated by means of additional sources of information.