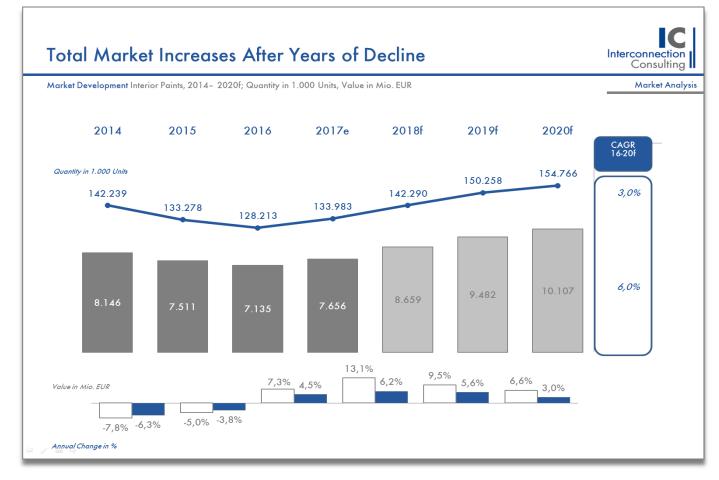

- Overview of the Development of relevant micro- and macro economical market influencing Factors.
- ☐ This Sample Chart shows fictive figures.

- Presentation of Total Market & Forecasts for the next three years.
- Overview of Market Development according to regions, market segmentation in different customer segments.
- □ This Sample Chart shows fictive figures.