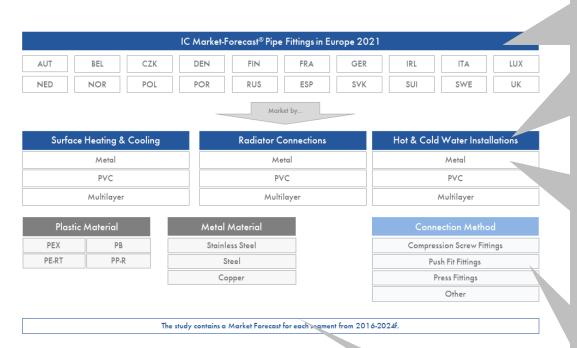

## **Market Structure**

| IC Market-Forecast® Pipe Fittings in Europe 2021 |     |     |     |     |     |     |     |     |     |
|--------------------------------------------------|-----|-----|-----|-----|-----|-----|-----|-----|-----|
| AUT                                              | BEL | CZK | DEN | FIN | FRA | GER | IRL | ITA | LUX |
| NED                                              | NOR | POL | POR | RUS | ESP | SVK | SUI | SWE | UK  |

Market by...

| Surface Heating & Cooling |  |  |
|---------------------------|--|--|
| Metal                     |  |  |
| PVC                       |  |  |
| Multilayer                |  |  |

| Metal PVC  | Radiator Connections |  |  |
|------------|----------------------|--|--|
| · -        | Metal                |  |  |
|            | PVC                  |  |  |
| Multilayer |                      |  |  |

| Hot & Cold Water Installations |  |  |  |
|--------------------------------|--|--|--|
| Metal                          |  |  |  |
| PVC                            |  |  |  |
| Multilayer                     |  |  |  |

| Plastic Material |      |  |  |  |
|------------------|------|--|--|--|
| PEX              | РВ   |  |  |  |
| PE-RT            | PP-R |  |  |  |

| Metal Material  |  |  |
|-----------------|--|--|
| Stainless Steel |  |  |
| Steel           |  |  |
| Copper          |  |  |

| Connection Method          |
|----------------------------|
| Compression Screw Fittings |
| Push Fit Fittings          |
| Press Fittings             |
| Other                      |

The study contains a Market Forecast for each segment from 2016-2024f.

### Market Structure - Interpretation

- Market data is available for each country separately as well as aggregated for the country package purchased.
  - Each country report includes data for the three different application groups (surface heating & cooling, radiator connections, hot & cold water installations) separately as well as aggregated for the total market of pipe fittings in terms of value and quantity
- The market volume of each application group is further broken down by materials.
  - ⇒ For instance the total volume of surface heating & cooling is divided into three materials such as metal, PVC and multilayer.
- The market volume is broken down to the connection method.
  - For instance, the market volume is divided by compression screw, push fit, press and other fittings.
- The market volume of plastic and metal fittings is broken down across all application groups to the individual material types.
  - ⇒ For instance, the market volume of plastic fittings commutated for all applications is divided into PEX, PB, PE-RT and PP-R.