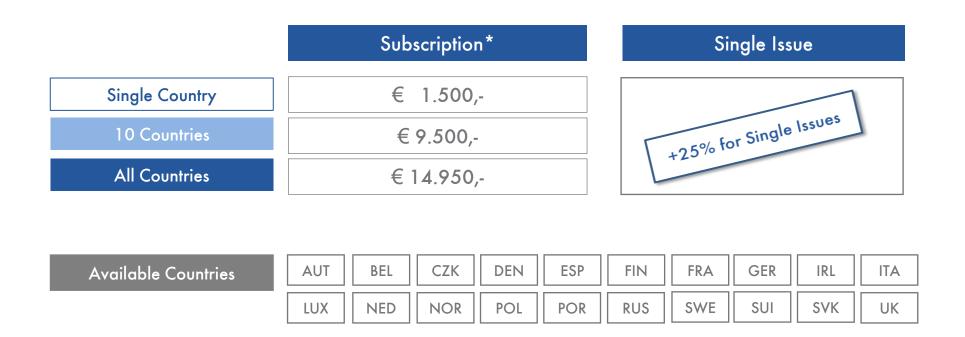

### Investment Plan for Your Market Research

IC Market Forecast® Pipe Fittings in Europe 2021

**Prices & Conditions** 

\* Subscription: 25% price advantage compared to single issue. The subscription can be cancelled after two purchases of the study, but not later than 31st December in the year in which the last study has been received. If the subscription is not cancelled, it is automatically extended by one more year. The price is the individual price for each year. Price changes must be announced by Interconnection at least six weeks before 31st December.

## Yes, we would like to order the IC Market-Forecast® Pipe Fittings in Europe 2021

(Please, print out the order form and mark your desired products)

| Please choose from the available countries                                                                                                                                          |                            |               |               |  |
|-------------------------------------------------------------------------------------------------------------------------------------------------------------------------------------|----------------------------|---------------|---------------|--|
| ☐ Austria                                                                                                                                                                           | ☐ France                   | ☐ Netherlands | ☐ Spain       |  |
| ☐ Belgium                                                                                                                                                                           | Germany                    | □ Norway      | ☐ Slovakia    |  |
| Czech Republic                                                                                                                                                                      | ☐ ☐ Ireland                | ☐ Poland      | ☐ Switzerland |  |
| ☐ Denmark                                                                                                                                                                           | □ Italy                    | ☐ Portugal    | ☐ Sweden      |  |
| ☐ Finland                                                                                                                                                                           | Luxembourg                 | Russia        | □ ик          |  |
|                                                                                                                                                                                     |                            |               |               |  |
| ☐ Subscription* Single Countr                                                                                                                                                       | y - Price per Year         |               | EUR 1,500     |  |
| ☐ Subscription* 10 Countries                                                                                                                                                        | - Price per Year           |               | EUR 9,500     |  |
| ☐ Subscription* All Countries                                                                                                                                                       | - Price per Year           |               | EUR 14,950    |  |
|                                                                                                                                                                                     |                            |               |               |  |
|                                                                                                                                                                                     |                            |               |               |  |
|                                                                                                                                                                                     |                            |               |               |  |
|                                                                                                                                                                                     |                            |               |               |  |
|                                                                                                                                                                                     |                            |               |               |  |
|                                                                                                                                                                                     |                            |               |               |  |
|                                                                                                                                                                                     |                            |               |               |  |
|                                                                                                                                                                                     |                            |               |               |  |
|                                                                                                                                                                                     |                            | Single Issue  | Subscription* |  |
| 20% price advantage                                                                                                                                                                 |                            |               | ✓             |  |
| IC Cockpit – Online Dashboard S                                                                                                                                                     | olution                    | ✓             | ✓             |  |
| Full Flexibility – Within the sum of the subscription available country reports can be changed without any additional costs                                                         |                            |               |               |  |
| Web-Conference with the analyst free of charge   ✓                                                                                                                                  |                            |               |               |  |
|                                                                                                                                                                                     |                            |               |               |  |
| In case of interest for a single issue of the report, please contact the responsible analyst.  Panorea Kaskani – kaskani@interconnectionconsulting.com – Tel.: +43 1 585 46 23 - 27 |                            |               |               |  |
| Tallorea Raske                                                                                                                                                                      | an kaskamemiercomeciioncor |               | ~ <i></i> /   |  |
|                                                                                                                                                                                     |                            |               |               |  |