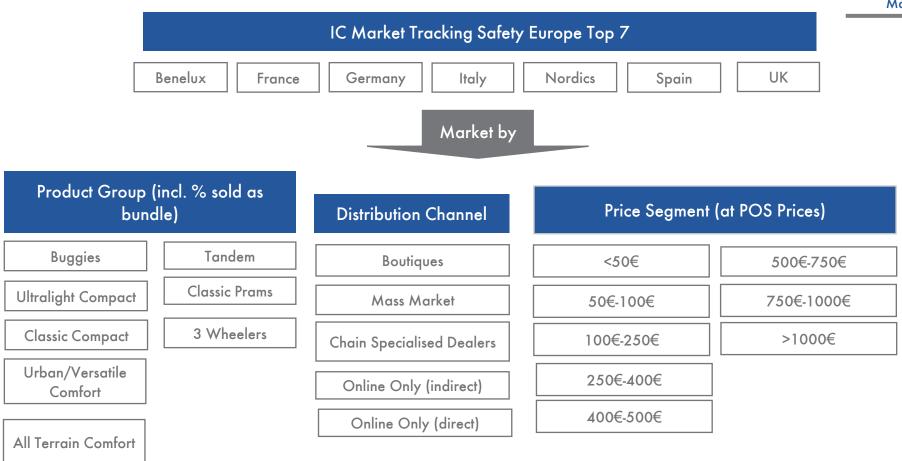

## Strollers in Europe Top 7

Market Structure

For each segment the total market and market shares of the top players for the last two years and forecasts for the next three years are available in the study

### **Product Groups**

Turnover is stated in Mio Euro. Values are always Net-Turnovers (No List-Prices), discounts included. Quantities are given in Units

**Buggies** 

Lightweight/buggy second age with small wheels, mainly umbrella folding. Weight not strictly defined, but usually below 7 kg.

- Market data is available for each country/region separately as well
  as aggregated for the country package purchased.
- Each country/regional report includes data for all product groups separately as well as aggregated for the total market of strollers in terms of value and quantity
- The total market is broken down by Price Segments and Distribution annels only in terms of quantity
  - ⇒ For instance the total amount of sold strollers for the price segment 250\$-500\$ is available in the report, as well as fo 'online only'/offline channel.