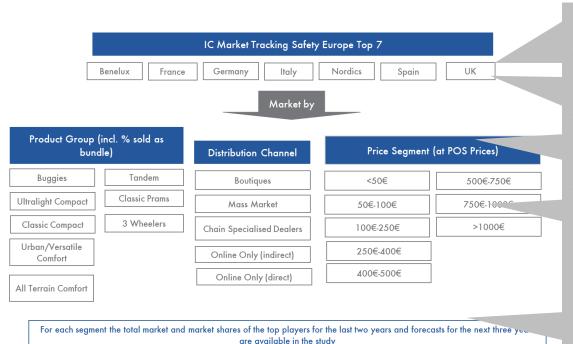

## Strollers in Europe Top 7

Market Structure

For each segment the total market and market shares of the top players for the last two years and forecasts for the next three years are available in the study

### **Product Groups**

Turnover is stated in Mio Euro. Values are always Net-Turnovers (No List-Prices), discounts included. Quantities are given in Units

**Buggies** 

Lightweight/buggy second age with small wheels, mainly umbrella folding. Weight not strictly defined, but usually below 7 kg.

**Ultralight Compact** 

From birth stroller (either with carry cot -soft or hard shell- and/or infant car seat compatibility) that folds itself in luggage-like bundle, mostly cabin-size (but not mandatory), but only within an upper weight limit of 8.5 kg (above 8.5kg are included in Classic Compact) and 65cm x 55cm x 30cm folded dimensions

Classic Compact

All strollers with small wheels (less than 10"-25cm) and folding dimensions above ultra compact strollers (65cm x 55cm x 30cm folded dimensions) and max weight of 10kg (above 10 kg are included in Urban/Versatile Comfort).

Urban/Versatile Comfort

Stroller with car seat and carrycot compatibility (soft and hard shell carrycot), back wheels bigger than front ones and weighting more than 10kg.

All Terrain Comfort

All strollers with large all-terrain wheels (bigger than 10"-25cm), suspension and with weight more than 10kg.

3- Wheelers

All pushchairs having 3 wheels, with car seat and carrycot compatibility (soft and hard shell carrycot) and weighting more than 10kg. Included are also jogging strollers which are traked as % of total 3-wheelers.

Tandem

Pushchair for twins/siblings with 2 or more baby seat units, including 3 wheelers with two or more seats. Not included comfort sold with additional siblings' seat.

Classic Prams

Equipped classic pram with all 4 big wheels, equipped with carrycoat (as basis) + reversible seat unit as add-on.

- Market data is available for each country/region separately as well
  as aggregated for the country package purchased.
- Each country/regional report includes data for all product groups separately as well as aggregated for the total market of strollers in terms of value and quantity
- The total market is broken down by Price Segments and Distribution annels only in terms of quantity
  - ⇒ For instance the total amount of sold strollers for the price segment 250\$-500\$ is available in the report, as well as fo 'online only'/offline channel.

Total market shares are available for each country/region in terms of quantity and value.

For instance – market shares for strollers sold in UK in 2018 and market shares development for 2019 are available.