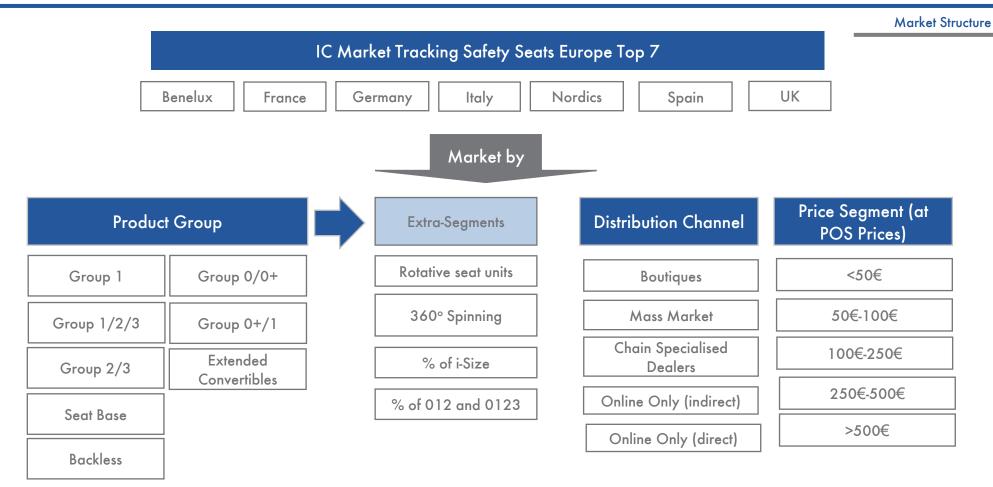

### **Market Structure**

Interconnection Consulting

For each segment the total market and market shares of the top players for the last two years and <u>for selected segments</u> + forecasts for the next three years are available in the study

### **Market Structure - Interpretation**

For each segment the total market and market shares of the top players for the last two years and <u>for selected segments</u> + forecasts for the next three years are available in the study

- Market data is available for each country/region separately as well as aggregated for the country package purchased.
- Each country/regional report includes data for all product groups separately as well as aggregated for the total market of safety seats in terms of value and quantity
- The total market is broken down by Price Segments and Distribution annels only in terms of quantity
  - ⇒ For instance the total amount of sold safety seats by the price segment 250\$-500\$ is available in the report, as well as for 'online only'/offline channels.

Total market shares are available for each country/region in terms of quantity and value.

For instance – market shares for safety seats sold in UK in 2018 and market shares development for 2019 are available.