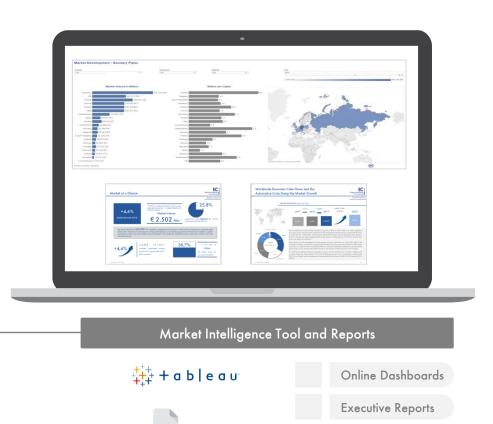

### Market Intelligence Tool Access and Deliverables

#### **ONLINE-COCKPITS**

- Online Dashboard-Tool including all data of the report enabling your individual and specific analysis
- User-friendly and intuitive operation of the dashboards
- Online access to the dashboards with all devices (PC, Laptops, Smartphone, Tablet, ...) everywhere, every time
- Download and extract of the data from the dashboards

- PDF report including key facts of the report and background information about forecasts, trends and the competitive landscape
- Infographics summarizing the market and providing regional comparisons and contrasts

IC Cockpit

A picture says more than 1000 words • Complex correlations are visualized in the form of geo-, tree maps, bars etc.

Interactive Dashboards

• Use interactive dashboards for quick implementation of the data, for potential estimations, for sales control, for success measurement etc.

Easy online accesability

- Market data are available wherever you have internet access
- You can also export the data as .jpg, .csv or .pdf file

In case of purchase exceeding  $\in$  5.000,- (net), the price of Tableau cockpit is waived as well as for any subscription order exceeding 2 countries or regions. For all other options, price for Tableau cockpit costs  $\in$  500,-.