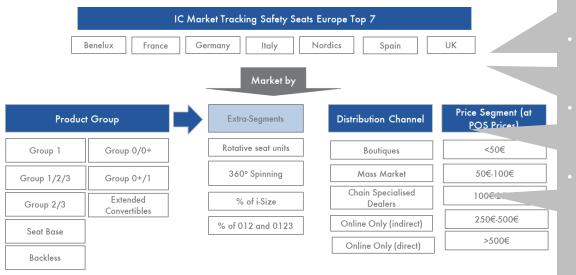

### **Market Structure**

Interconnection Consulting

For each segment the total market and market shares of the top players for the last two years and <u>for selected segments</u> + forecasts for the next three years are available in the study

### **Market Structure - Interpretation**

For each segment the total market and market shares of the top players for the last two years and <u>for selected segments</u> + forecasts for the next three years are available in the study

- Market data is available for each country/region separately as well as aggregated for the country package purchased.
- Each country/regional report includes data for all product groups separately as well as aggregated for the total market of safety seats in terms of value and quantity
- The total market is broken down by Price Segments and Distribution annels only in terms of quantity
  - ⇒ For instance the total amount of sold safety seats by the price segment 250\$-500\$ is available in the report, as well as for 'online only'/offline channels.

Total market shares are available for each country/region in terms of quantity and value.

For instance – market shares for safety seats sold in UK in 2018 and market shares development for 2019 are available.