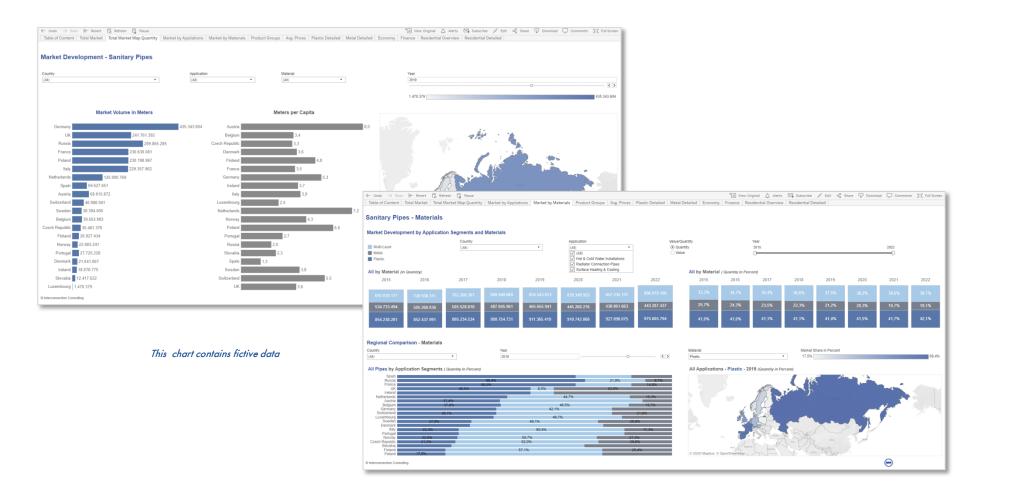

## Sample Cockpits for Market Analysis Data

### IC Cockpit

### **Market Structure**

Interconnection Consulting

For each segment the total market and market shares of the top players for the last two years and <u>for selected segments</u> + forecasts for the next three years are available in the study

### **Market Structure - Interpretation**

For each segment the total market and market shares of the top players for the last two years and <u>for selected segments</u> + forecasts for the next three years are available in the study

- Market data is available for each country/region separately as well as aggregated for the country package purchased.
- Each country/regional report includes data for all product groups separately as well as aggregated for the total market of safety seats in terms of value and quantity
- The total market is broken down by Price Segments and Distribution annels only in terms of quantity
  - ⇒ For instance the total amount of sold safety seats by the price segment 250\$-500\$ is available in the report, as well as for 'online only'/offline channels.

Total market shares are available for each country/region in terms of quantity and value.

For instance – market shares for safety seats sold in UK in 2018 and market shares development for 2019 are available.