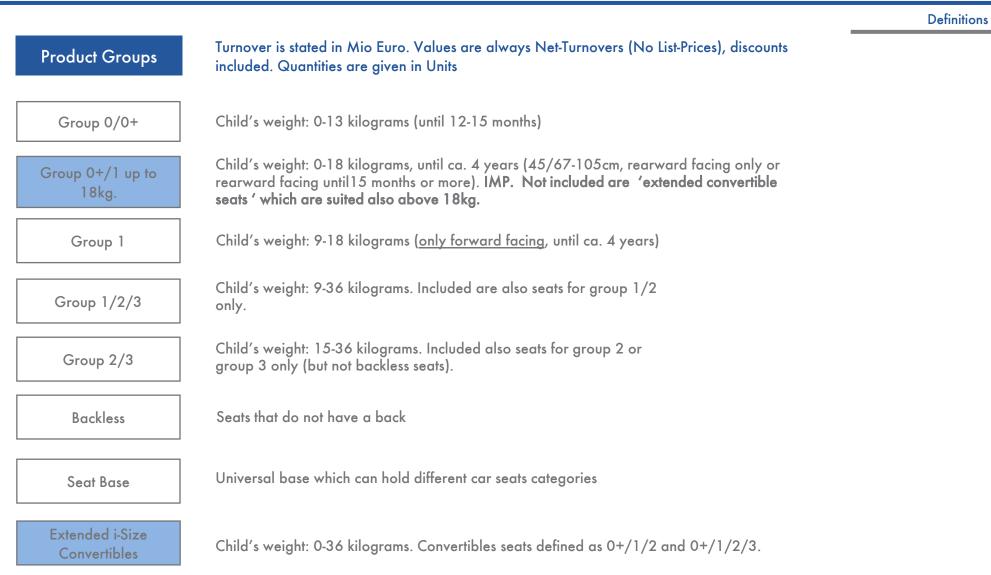

#### **MARKET ANALYSIS**

- Historical market data from 2016 2020 for the total market development as well as
  - Product Groups
  - Price Segments
  - Distribution Channels
- Forecasts from 2021 2024 for the total market as well as each analyzed product group and segment
- Annually updates of the data

- Market data is available for each country/region separately as well as aggregated for the country package purchased.
- Each country/regional report includes data for all product groups separately as well as aggregated for the total market of safety seats in terms of value and quantity
- The total market is broken down by Price Segments and Distribution annels only in terms of quantity
  - ⇒ For instance the total amount of sold safety seats by the price segment 250\$-500\$ is available in the report, as well as for 'online only'/offline channels.