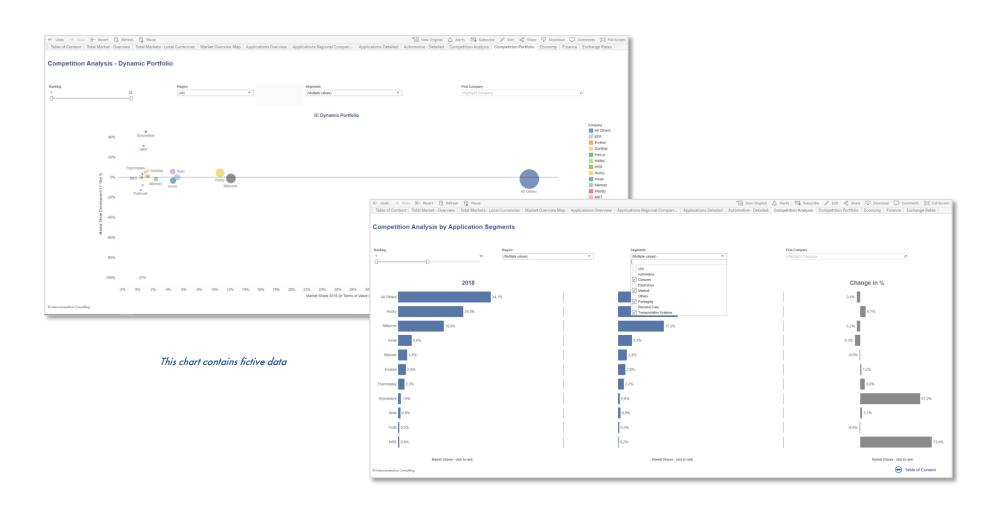

## Sample Cockpits for Competition Data

IC Cockpit

### **COMPETITION ANALYSIS**

- Market shares of the top players for 2019/20
  - Market Shares on the total market in value and quantity

Total market shares are available for each country/region in terms of quantity and value.

For instance – market shares for safety seats sold in UK in 2018 and market shares development for 2019 are available.