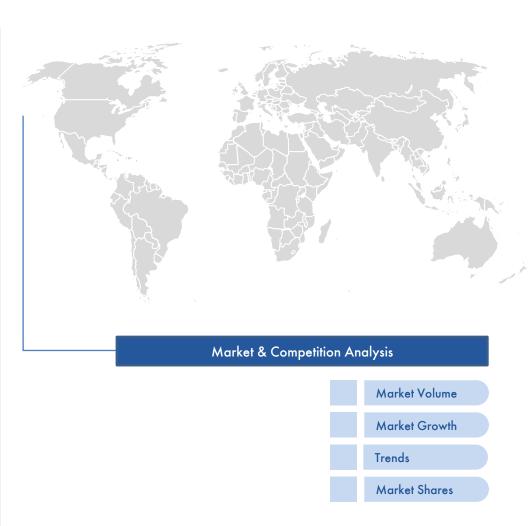

#### **COMPETITION ANALYSIS**

- Market shares of the top players for 2021/22
  - Market Shares on the total market in value
  - Market Shares per subsegment in value

# Market Structure - Interpretation

#### Market Report Structure

| Qualifications     | Personnel Services |  |  |
|--------------------|--------------------|--|--|
| Unskilled          | Temporary Staffing |  |  |
| Skilled            | Permanent Staffing |  |  |
| Graduates & Others | Other Services     |  |  |

| Job Groups     |                  |  |  |  |
|----------------|------------------|--|--|--|
| Admin & Office | Storage/Industry |  |  |  |
| Finance        | Construction     |  |  |  |
| Engineering    | Sales/Marketing  |  |  |  |
| IT/Telecom     | Call Centre      |  |  |  |
| Healthcare     | Others           |  |  |  |

# Available Countries

- Market data are available for each country separately a well as aggregated for the package purchased.
- Each country report includes data for the different qualifications, personnel services and job groups separately as well as aggregated for the total market o temporary staffing services in terms of value.
  - Additionally, qualifications are displayed in terms of quantity as well.