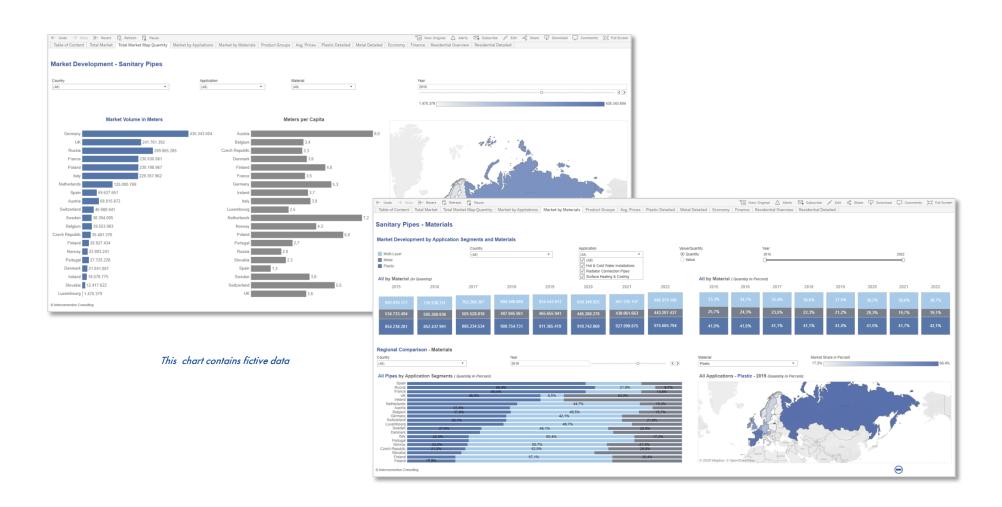

# The Market Intelligence Tool Dashboards - The Best Way to Work with Data

IC Cockpit

A picture says more than 1000 words

• Complex correlations are visualized in the form of geo-, tree maps, bars etc.

Interactive Dashboards

 Use interactive dashboards for quick implementation of the data, for potential estimations, for sales control, for success measurement etc.

Easy online accessibility

 You can also export the data as .jpg, .csv or .pdf file

# Additional Deliverables Executive Summary and Pivot-Tables

Sample Charts

Executive Summary as part of Tableau (fictive data)