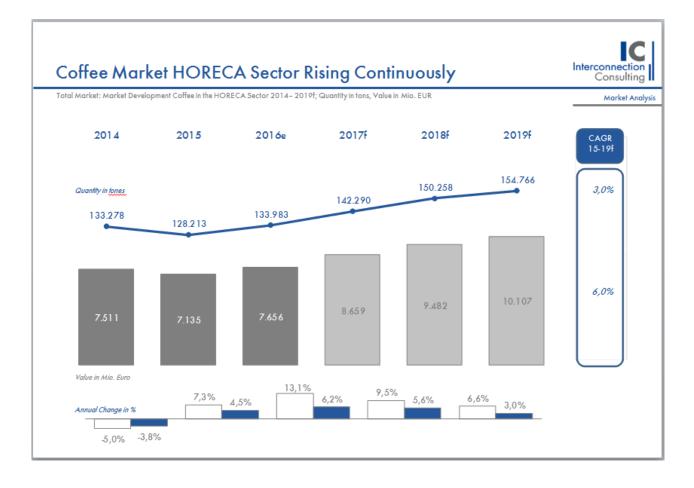

- The data for the market environment consists of main factors such as general economy data, demography, income statistics and sentiment indicators.
- This chart shows sample figures.

- Overview of the total market until the current year and forecast for the upcoming three years
- This chart shows sample figures.

#### Total Market Analysis

Total market development and forecasts for all market segments in quantity and value by regions, process and business segment.