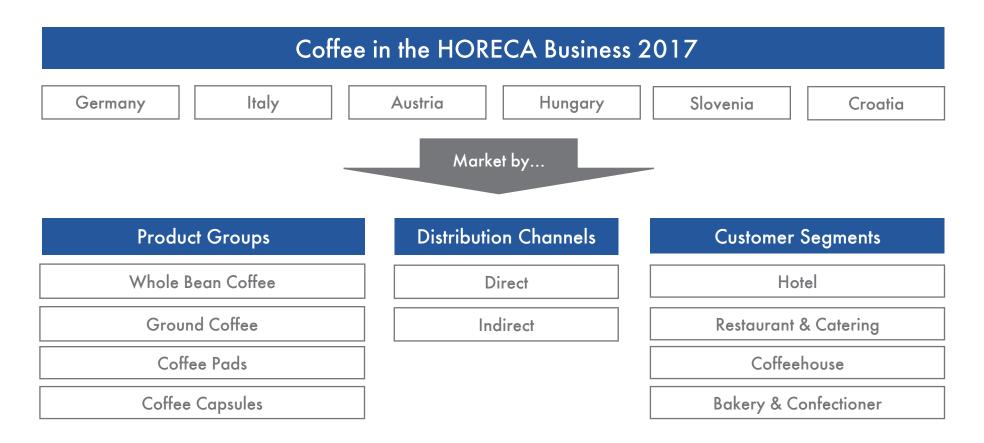

# Market Structure

For each segment the total market and market shares of the top players for the last two years and forecasts for the next three years are available in the study

# **Definition and Demarcation**

# Categories

Turnover is stated in 1.000 Euro. Values are always net-turnovers (not list-prices), excluding VAT

Quantity is stated in tons

# **Product Groups**

Whole Bean Coffee Whol

**Ground Coffee** 

Coffee Pads

Coffee Capsules

Whole bean roasted coffee

Roasted and ground coffee beans

Instant powder coffee in water-permeable bag (usually about 7g)

Aroma sealed coffee for one portion of coffee in a loose or pressed state

## **Customer Segments**

Hotel

Restaurant & Catering

Coffeehouse

**Bakery & Confectioner** 

Hotel / Bed & Breakfast Place / Guesthouse

Restaurant / Bar / Pub / Eventcatering / Care Catering

Coffeehouse / Coffee Shop / Cafè

Backery / Confectioner

Methodology

Interconnection measures the total sales at street prices without VAT per branch to the first buyer (without OEM)

Sales are segmented by the first distribution partner.

#### Countries

Germany, Italy, Austria, Hungary, Slovenia, Croatia

#### Product Groups

Whole Bean Coffee, Ground Coffee, Coffee Pads, Coffee Capsules

#### **Customer Segment**

Hotel, Restaurant & Catering, Coffeehouse, Bakery and Confectioner