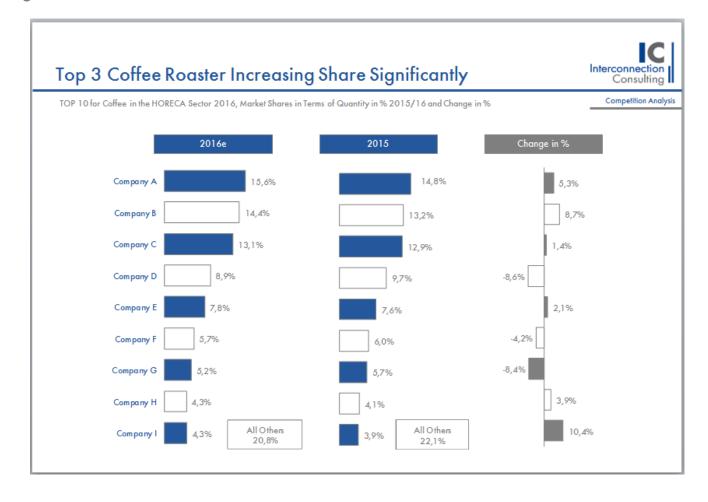

- Market Shares of the Top 10 market leaders for the total market as well as product groups and segments.
- This chart shows sample figures.

- Dynamic Portfolios for a strategic analysis of the market and segments.
- This chart shows sample figures.

#### **Competitive Analysis**

Market development by value for each region and segment. Market shares of the top manufacturers for each region and for each application for the last two years.