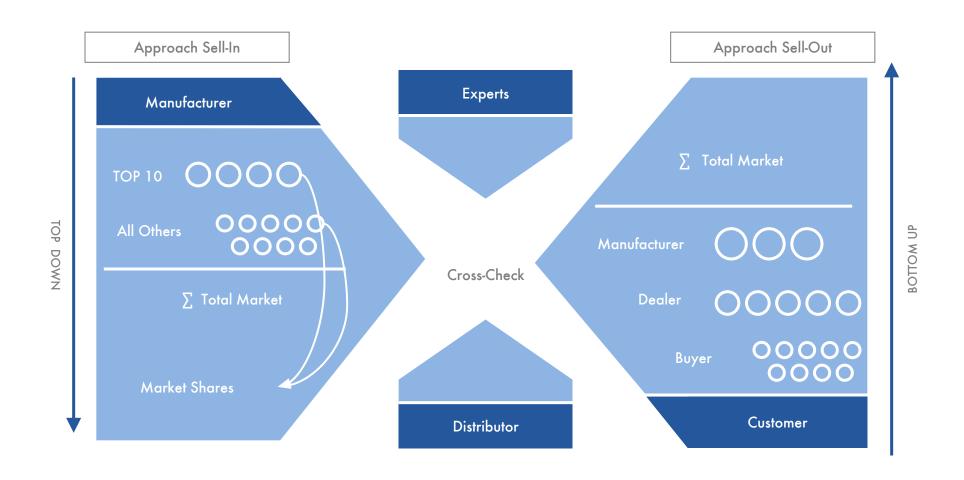

# Market Structure

For each segment the total market and market shares of the top players for the last two years and forecasts for the next three years are available in the study

Backery / Confectioner

Methodology

Interconnection measures the total sales at street prices without VAT per branch to the first buyer (without OEM)

Sales are segmented by the first distribution partner.

The basis for the analysis were interviews conducted with the most important manufacturers of the branches, who donated information through written questionnaires or telephone interviews. In return, cooperating companies receive parts for free, which guarantees a high rate of return.

Interviews with distributors and specialised dealers act as a cross-check of the data. In addition, investigations of listings and average prices are carried out.