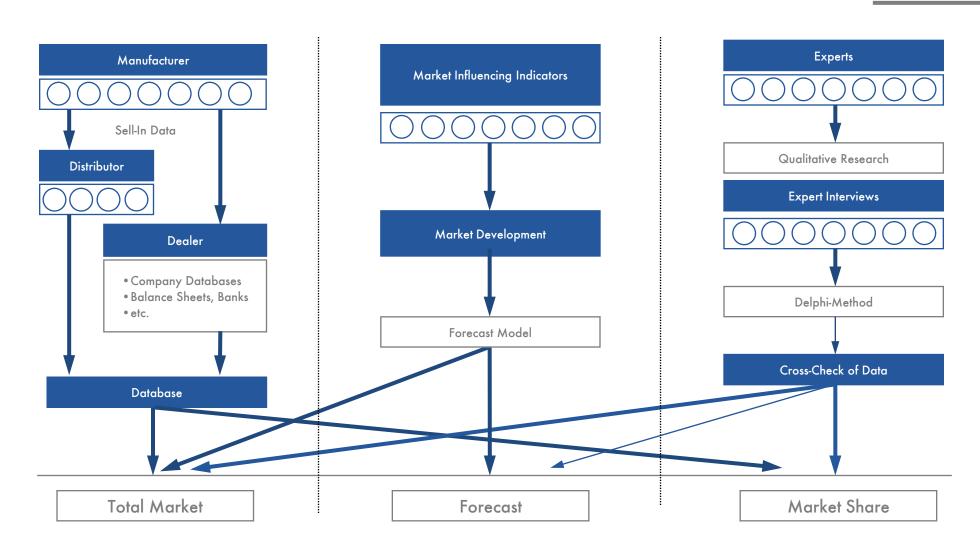

The basis for the analysis were interviews conducted with the most important manufacturers of the branches, who donated information through written questionnaires or telephone interviews. In return, cooperating companies receive parts for free, which guarantees a high rate of return.

Interviews with distributors and specialised dealers act as a cross-check of the data. In addition, investigations of listings and average prices are carried out.

# Base of Primary Research by Manufacturers & Experts

Description Structure of Survey Methodology

Methodology

# Data of Manufacturers Aligned with Market Calculation

Description Structure of Survey Methodology

Methodology

#### Methodology and Data Sources

The market and competitive analysis is conducted through interviewing the most important manufacturers in the respective industry. All data are cross-checked for plausibility and evaluated by means of additional sources of information.

The market models and forecasts are based on economic indicator models, which are developed individually for each market. The influencing factors are analyzed by means of multivariate regression analysis and updated each year.

The economic indicators and environmental data are a result of secondary research of prestigious statistical institutes and are supplemented by internal market analyses.

FAX: +43 1 585 46 23 30

E-Mail: office@interconnectionconsulting.com