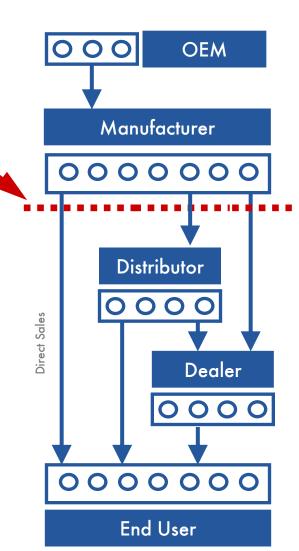

Backery / Confectioner

Methodology

Interconnection measures the total sales at street prices without VAT per branch to the first buyer (without OEM)

Sales are segmented by the first distribution partner.

The basis for the analysis were interviews conducted with the most important manufacturers of the branches, who donated information through written questionnaires or telephone interviews. In return, cooperating companies receive parts for free, which guarantees a high rate of return.

Interviews with distributors and specialised dealers act as a cross-check of the data. In addition, investigations of listings and average prices are carried out.