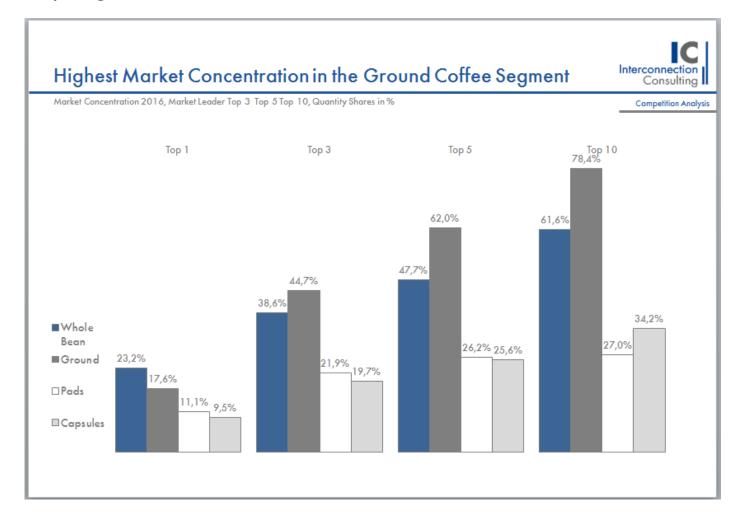

- The Competition Analysis shows in detail the development of the top companies in the market by finding out about the market shares in different categories, changes in market position, benchmarks, average prices, etc.
- Finally, all data are documented in the table section, also called Facts & Figures. Here you will find all absolute and relative sales figures of the top companies in order to check our results. Company profiles provide you with further practical information on the main companies in the market.