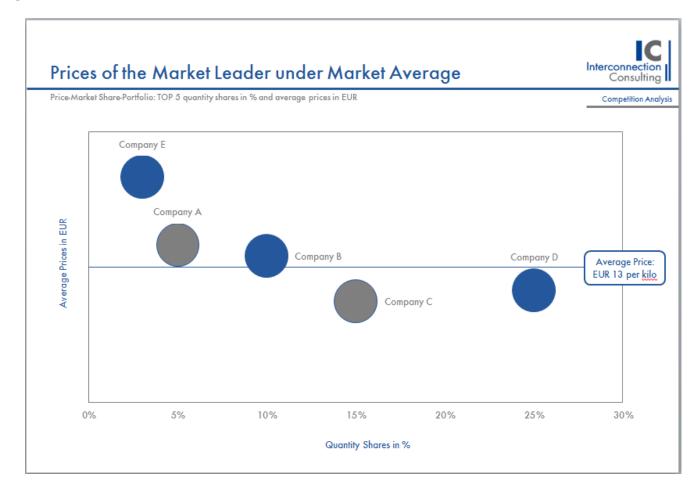

- Market Shares of the Top 10 market leaders for the total market as well as product groups and segments.
- This chart shows sample figures.

- Dynamic Portfolios for a strategic analysis of the market and segments.
- This chart shows sample figures.