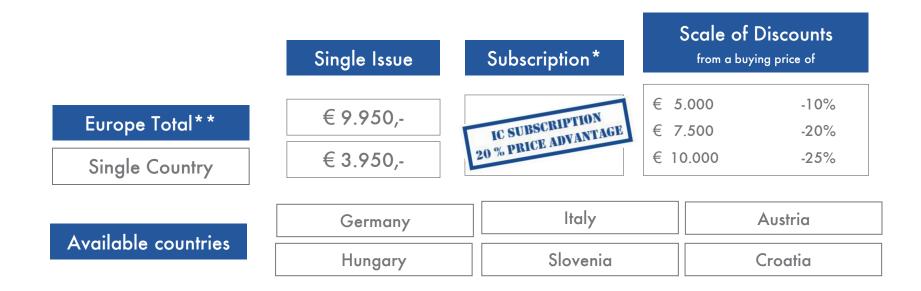

# IC Market Tracking® Coffee in the HORECA Business 2017

**Prices & Conditions** 

- \* Annual price for at least two orders of the study (order year and the following year). Subscription customers receive an update of the ordered study offer six months. The subscription can be cancelled after two purchases of the study, but not later than at the 31.12. of the year in which the last study has been received. Price changes must be announced by Interconnection at least two months before the issue of a new study. In case of not-cancellation the subscription extends for a further year automatically.
- \* Prices with regards of the scale of discounts.

Price includes an interactive PDF in electronic form. All prices shown excludes sales tax.

Please choose between Subscription\*
or Single issue

Subscription\*
Single Issue

As a subscription customer, you will receive the chosen report automatically at a reduced price from now on as soon as the new edition of the report is published. Additionally you have access to the following benefits:

- You only pay 3.160,- € instead of 3.950,- € per country
- You will receive the newest edition right after Publication.
- Subscription Customers are offered an optional free web conference, where the essence of the results of the study can be presented. Furthermore you can directly talk to the author of the study to receive background information on the data and to clarify any open questions.
- Info-Hotline: For the period of one year you can state questions to the author of the study, furthermore the team of Interconnection will assist you for free in case any methodologic questions in the area of market research will arise in your company.
- As far as possible, we can also put together flexible subscription packages (e.g. Biennial subscription, change of countries)
- After receiving 2 editions of the subscribed report, the subscription can be cancelled without any problems.

#### Price

- per country: 3.950€
- all regions: 9.950 €
- Hard Copy: 150 €

Detailed Information about special offers, scale of discount as well as subscription prices are presented within the order form or the interactive price calculator.

#### Countries

Germany, Italy, Austria, Hungary, Slovenia, Croatia