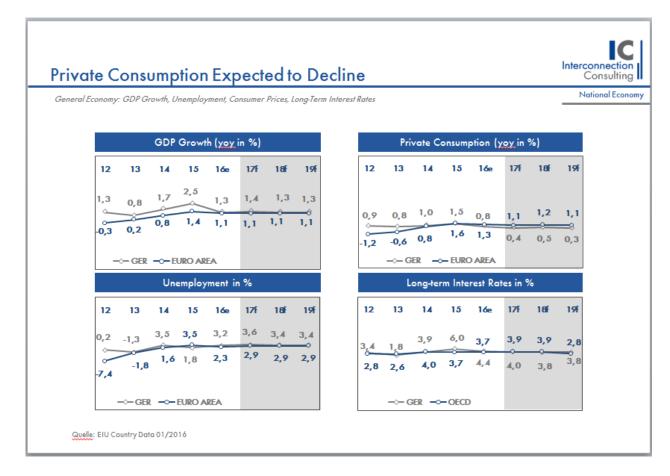

- The data for the market environment consists of main factors such as general economy data, demography, income statistics and sentiment indicators.
- This chart shows sample figures.

- Overview of the total market until the current year and forecast for the upcoming three years
- This chart shows sample figures.

#### **Market Drivers**

Key economic factors influencing the market: main economic indicators.

Import & export statistics.

The market models and forecasts are based on economic indicator models, which are developed individually for each market. The influencing factors are analyzed by means of multivariate regression analysis and updated each year.

The economic indicators and environmental data are a result of secondary research of prestigious statistical institutes and are supplemented by internal market analyses.

FAX: +43 1 585 46 23 30

E-Mail: office@interconnectionconsulting.com