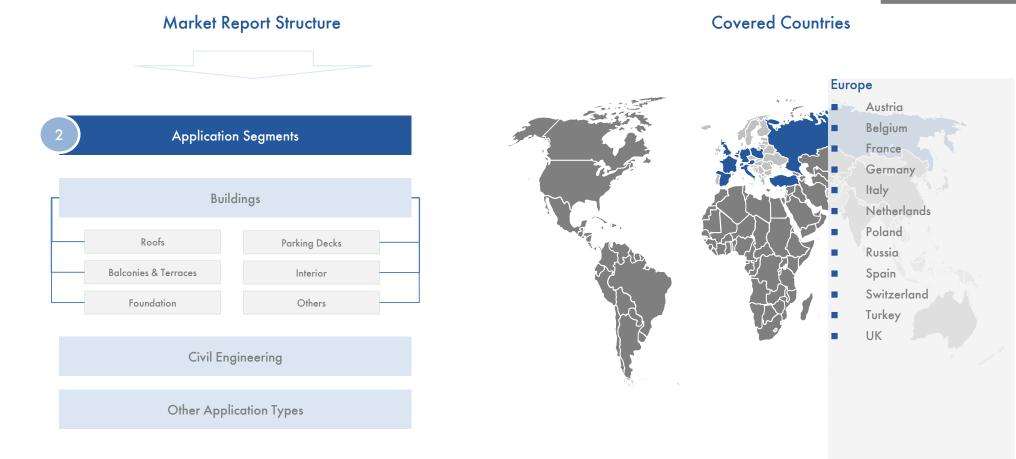

#### **Market Structure**

- For every market segment analysed the overall market during the previous two years and additionally make a forecast for the next 3 years.
- Data for displayed segments is presented in terms of quantity sales only.

#### **Market Structure**

additionally make a forecast for the next 3 years.

- Data for displayed segments is presented in terms of quantity sales only.