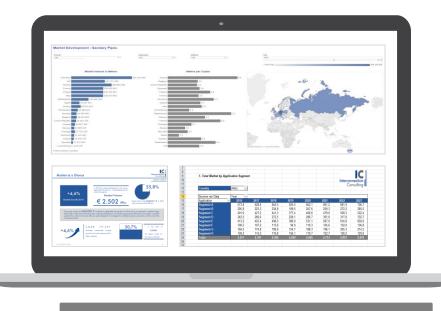

### The Market Intelligence Tool Dashboards - The Best Way to Work with Data

A picture says more than 1000 words

 Complex correlations are visualized in the form of geo-, tree maps, bars etc.

• Use interactive dashboards for quick implementation of the data, for potential estimations, for sales control, for success measurement etc.

Easy online accessibility

Interactive Dashboards

- Market data are available wherever you have internet access
- You can also export the data as .jpg, .csv or .pdf file

IC Cockpit

p.12