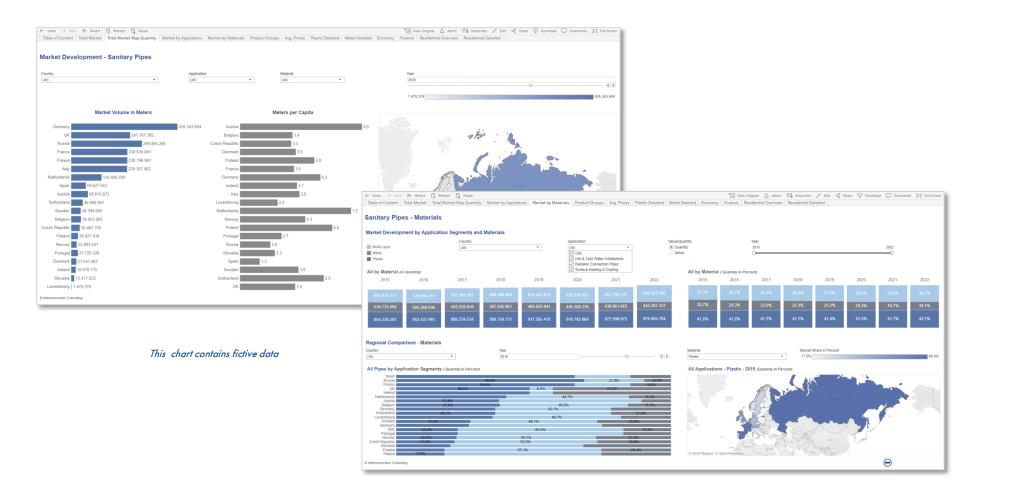

### The Market Intelligence Tool Dashboards - The Best Way to Work with Data

A picture says more than 1000 words

 Complex correlations are visualized in the form of geo-, tree maps, bars etc.

• Use interactive dashboards for quick implementation of the data, for potential estimations, for sales control, for success measurement etc.

Easy online accessibility

Interactive Dashboards

- Market data are available wherever you have internet access
- You can also export the data as .jpg, .csv or .pdf file

IC Cockpit

p.12

## Sample Cockpits for Market Analysis Data

#### IC Cockpit

© Interconnection Consulting