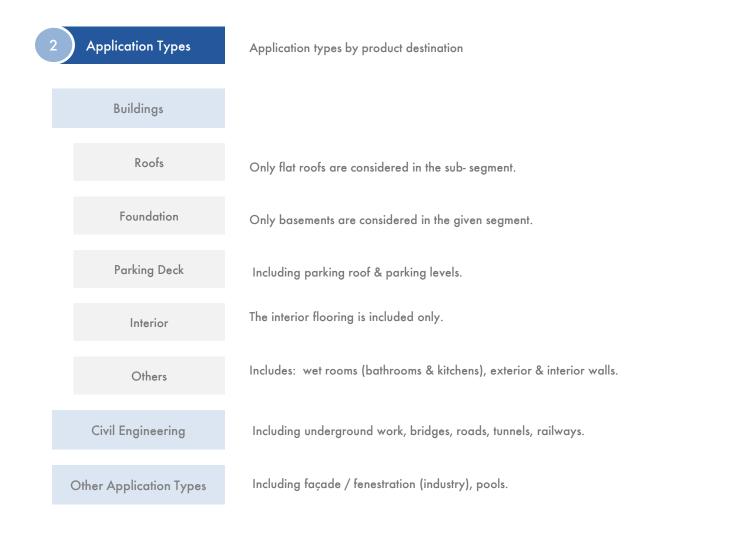

### **Definitions and Demarcations**

|                                   |                                                                                                                                                                                                                                                                                                                  | Definitions |
|-----------------------------------|------------------------------------------------------------------------------------------------------------------------------------------------------------------------------------------------------------------------------------------------------------------------------------------------------------------|-------------|
| Product Groups                    |                                                                                                                                                                                                                                                                                                                  |             |
| Fluid Polymer Seals               |                                                                                                                                                                                                                                                                                                                  |             |
| PMMA<br>(Polymethylmethacrylate)  | A thermoplastic resin of polymerized methyl methacrylate which is characterized by its optical clarity                                                                                                                                                                                                           |             |
| Polyurethane                      | A polymer composed of organic units joined by carbamate (urethane) link                                                                                                                                                                                                                                          |             |
| Epoxy Resin                       | A flexible usually thermosetting resin made by copolymerization of an epoxide with another compound having two hydroxyl groups                                                                                                                                                                                   |             |
| Polyurea                          | Polyurea is a type of elastomer that is derived from the reaction product of an isocyanate component and a synthetic<br>resin blend component through step-growth polymerization.                                                                                                                                |             |
| Polyaspartics                     | It is based on the reaction of an aliphatic polyisocyanate and a polyaspartic ester, which is an aliphatic diamine.                                                                                                                                                                                              |             |
| Silane Modified Polymers<br>(SMP) | These are polymers (large, chained molecules) terminating with a silyl group.                                                                                                                                                                                                                                    |             |
| Bitumen Waterproofing             | Polymer Modified Bitumen Coatings (PMBC), Bitumen Sealings, and any other liquid waterproofing with Bitumen as a<br>component, including bitumen PU 1K, Bitumen PU 2K, solvent based and waterbased bitumen.                                                                                                     |             |
| Cementitious Waterproofing        | Cement-Acrylic Waterproofing, Cement-Latex Waterproofing, and any other liquid waterproofing with cement as a component                                                                                                                                                                                          |             |
| Acrylic Waterproofing             | An Acrylic Waterproofing Membrane is created by applying liquid coatings that cure to form a rubbery barrier against<br>water penetration between the substrate of a wall or floor and the finished surface. The coatings usually consist of a<br>primer and two top coats, applied by roller, spray, or trowel. |             |
| Others                            | Includes all the wateproofing coatings not falling in any of the other categories (for example, silicone – based<br>waterproofing)                                                                                                                                                                               |             |