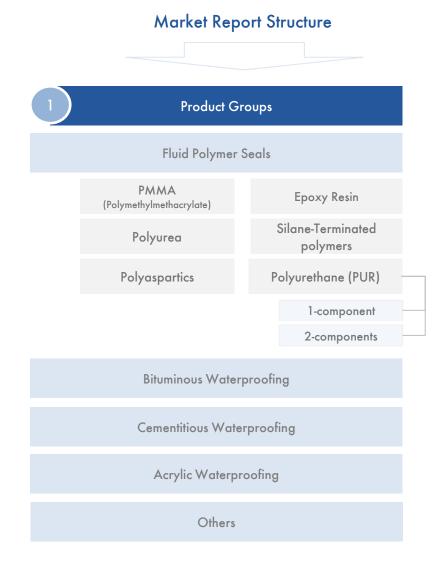

#### **Market Structure**

**Covered** Countries

- For every market segment analysed the overall market during the previous two years and additionally make a forecast for the next 3 years.
- Turnover is stated in th. EURO. Turnover values are always net-turnover values (not list-prices), including rebates. Quantity in kg.

### **Definitions and Demarcations**

|                                   |                                                                                                                                                                                                                                                                                                                  | Definitions |
|-----------------------------------|------------------------------------------------------------------------------------------------------------------------------------------------------------------------------------------------------------------------------------------------------------------------------------------------------------------|-------------|
| Product Groups                    |                                                                                                                                                                                                                                                                                                                  |             |
| Fluid Polymer Seals               |                                                                                                                                                                                                                                                                                                                  |             |
| PMMA<br>(Polymethylmethacrylate)  | A thermoplastic resin of polymerized methyl methacrylate which is characterized by its optical clarity                                                                                                                                                                                                           |             |
| Polyurethane                      | A polymer composed of organic units joined by carbamate (urethane) link                                                                                                                                                                                                                                          |             |
| Epoxy Resin                       | A flexible usually thermosetting resin made by copolymerization of an epoxide with another compound having two hydroxyl groups                                                                                                                                                                                   |             |
| Polyurea                          | Polyurea is a type of elastomer that is derived from the reaction product of an isocyanate component and a synthetic<br>resin blend component through step-growth polymerization.                                                                                                                                |             |
| Polyaspartics                     | It is based on the reaction of an aliphatic polyisocyanate and a polyaspartic ester, which is an aliphatic diamine.                                                                                                                                                                                              |             |
| Silane Modified Polymers<br>(SMP) | These are polymers (large, chained molecules) terminating with a silyl group.                                                                                                                                                                                                                                    |             |
| Bitumen Waterproofing             | Polymer Modified Bitumen Coatings (PMBC), Bitumen Sealings, and any other liquid waterproofing with Bitumen as a<br>component, including bitumen PU 1K, Bitumen PU 2K, solvent based and waterbased bitumen.                                                                                                     |             |
| Cementitious Waterproofing        | Cement-Acrylic Waterproofing, Cement-Latex Waterproofing, and any other liquid waterproofing with cement as a component                                                                                                                                                                                          |             |
| Acrylic Waterproofing             | An Acrylic Waterproofing Membrane is created by applying liquid coatings that cure to form a rubbery barrier against<br>water penetration between the substrate of a wall or floor and the finished surface. The coatings usually consist of a<br>primer and two top coats, applied by roller, spray, or trowel. |             |
| Others                            | Includes all the wateproofing coatings not falling in any of the other categories (for example, silicone – based<br>waterproofing)                                                                                                                                                                               |             |