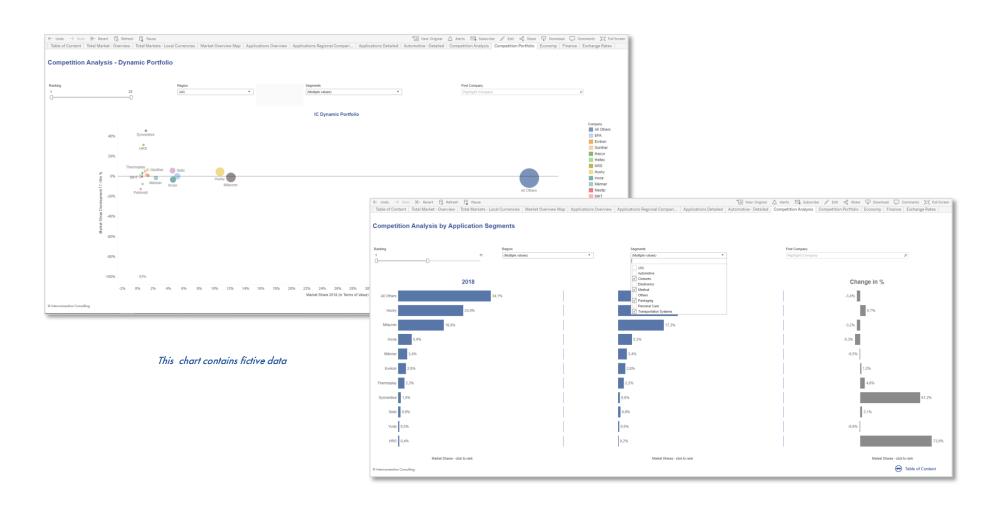

### The Market Intelligence Tool Dashboards - The Best Way to Work with Data

A picture says more than 1000 words

 Complex correlations are visualized in the form of geo-, tree maps, bars etc.

• Use interactive dashboards for quick implementation of the data, for potential estimations, for sales control, for success measurement etc.

Easy online accessibility

Interactive Dashboards

- Market data are available wherever you have internet access
- You can also export the data as .jpg, .csv or .pdf file

IC Cockpit

p.12

### Sample Cockpits for Competition Data

IC Cockpit