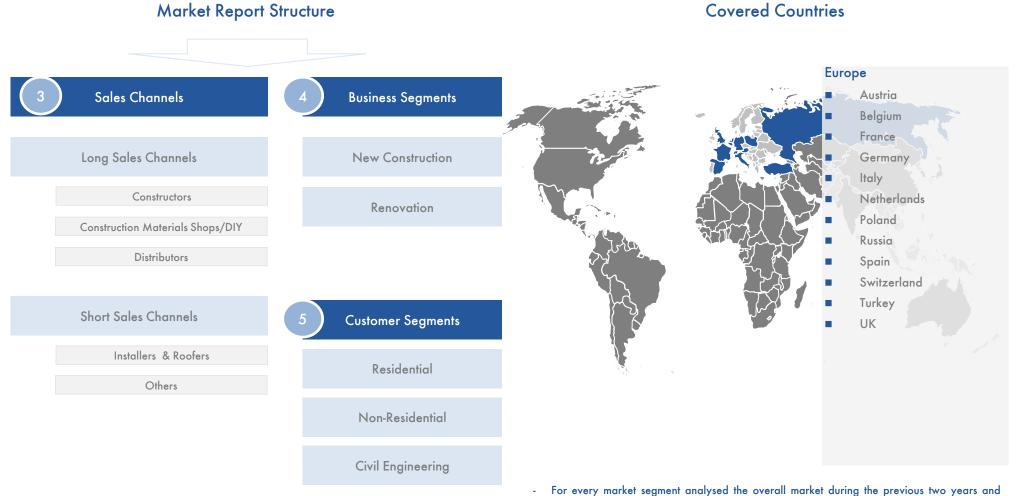

#### **Market Structure**

**Covered** Countries

- For every market segment analysed the overall market during the previous two years and additionally make a forecast for the next 3 years.
- Turnover is stated in th. EURO. Turnover values are always net-turnover values (not list-prices), including rebates. Quantity in kg.

#### **Market Structure**

- For every market segment analysed the overall market during the previous two years and additionally make a forecast for the next 3 years.
- Data for displayed segments is presented in terms of quantity sales only.

#### **Market Structure**

additionally make a forecast for the next 3 years.

- Data for displayed segments is presented in terms of quantity sales only.

Definitions

Definitions

| 3 | Sales Channels                      | Application types by product destination                                                                                                                                                                                           |
|---|-------------------------------------|------------------------------------------------------------------------------------------------------------------------------------------------------------------------------------------------------------------------------------|
|   | Long Sales Channels                 |                                                                                                                                                                                                                                    |
|   | Constructors                        | Real Estate Developers, syndic.                                                                                                                                                                                                    |
|   | Construction Materials<br>Shops/DIY | DIY shops, stores specialized on building construction materials                                                                                                                                                                   |
|   | Distributors                        | Distributors specialized on the following building materials: roofing / non -ferrous metals, waterproofing, ecomaterials, sanitary / heating, flooring (tiles, parquets, etc.), masonry.                                           |
|   | Short Sales Channels                |                                                                                                                                                                                                                                    |
|   | Installers & Roofers                | Waterproofing and roofing contractor companies                                                                                                                                                                                     |
|   | Others                              | Other construction companies dealing with facade, flooring installation, pool installers/specialists, Civil engineering contractors - place tenders to obtain civil engineering contracts and then organise and complete the work. |

#### Please, choose from the available countries and package selection

| 🗖 Austria   | Poland      | 2 Countries Protonos*                     |
|-------------|-------------|-------------------------------------------|
| 🗖 Belgium   | 🗖 Russia    | 2 Countries Package* EUR 5.950,-          |
| France      | 🗖 Spain     |                                           |
| 🗖 Germany   | Switzerland | 4 Countries Package*EUR 9.950,-           |
| 🗆 Italy     | 🗖 Turkey    |                                           |
| Netherlands | 🗖 υκ        | ☐ All Countries <sup>*</sup> EUR 20.950,- |