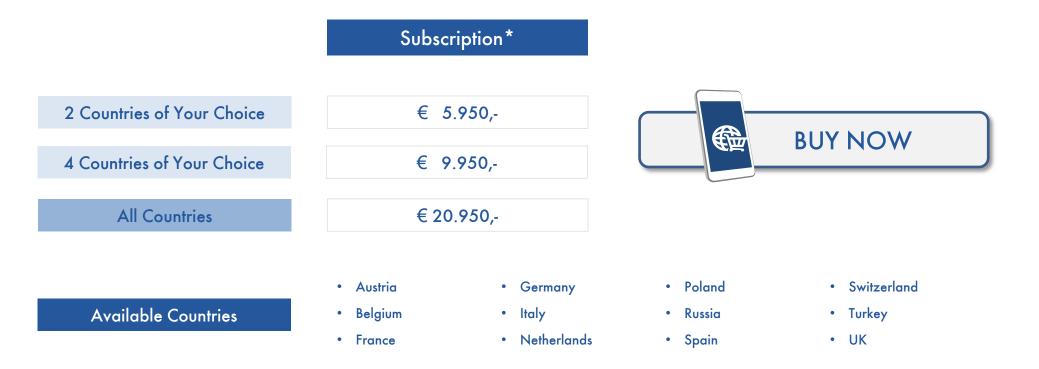

#### Please, choose from the available countries and package selection

| 🗖 Austria   | Poland      | 2 Countries Protonos*                     |
|-------------|-------------|-------------------------------------------|
| 🗖 Belgium   | 🗖 Russia    | 2 Countries Package* EUR 5.950,-          |
| France      | 🗖 Spain     |                                           |
| 🗖 Germany   | Switzerland | 4 Countries Package*EUR 9.950,-           |
| 🗆 Italy     | 🗖 Turkey    |                                           |
| Netherlands | 🗖 υκ        | ☐ All Countries <sup>*</sup> EUR 20.950,- |

|                                                                                                                                | Single Issue | Subscription* |
|--------------------------------------------------------------------------------------------------------------------------------|--------------|---------------|
| 25% price advantage                                                                                                            |              | $\checkmark$  |
| IC Cockpit – Online Dashboard Solution                                                                                         | $\checkmark$ | ✓             |
| Interactive PDF                                                                                                                | $\checkmark$ | $\checkmark$  |
| Full Flexibility – Within the sum of the subscription available<br>country reports can be changed without any additional costs |              | $\checkmark$  |
| Web-Conference with the analyst free of charge                                                                                 |              | $\checkmark$  |