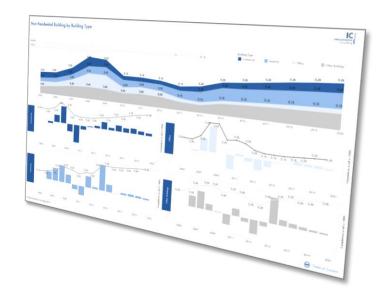

### The Market Intelligence Tool Dashboards - The Best Way to Work with Data

A picture says more than 1000 words • Complex correlations are visualized in the form of geo-, tree maps, bars etc.

 Use interactive dashboards for quick implementation of the data, for potential estimations, for sales control, for success measurement etc.

Easy online accessibility

Interactive Dashboards

- Market data are available wherever you have internet access
- You can also export the data as .jpg, .csv or .pdf file

# Sample Cockpits for Market Analysis Data