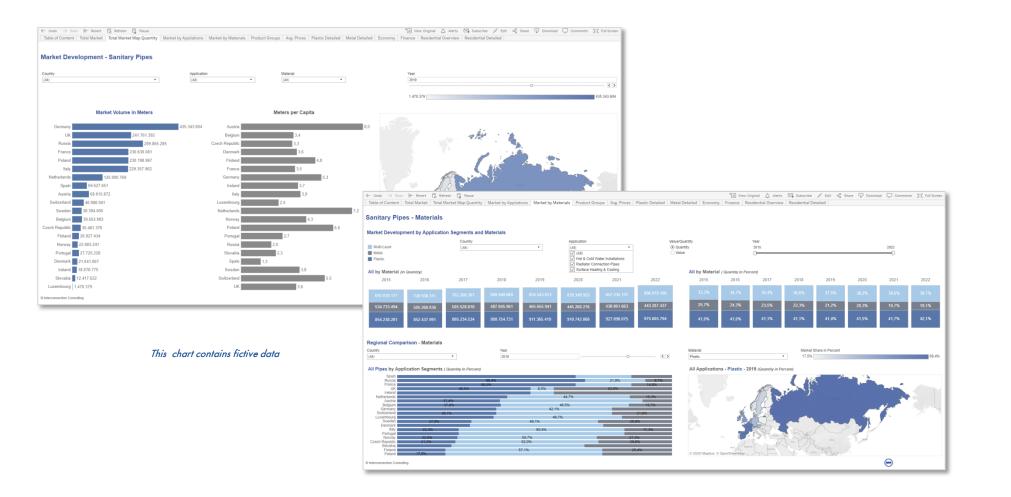

### The Market Intelligence Tool Dashboards - The Best Way to Work with Data

A picture says more than 1000 words • Complex correlations are visualized in the form of geo-, tree maps, bars etc.

 Use interactive dashboards for quick implementation of the data, for potential estimations, for sales control, for success measurement etc.

Easy online accessibility

Interactive Dashboards

- Market data are available wherever you have internet access
- You can also export the data as .jpg, .csv or .pdf file

# Sample Cockpits for Market Analysis Data