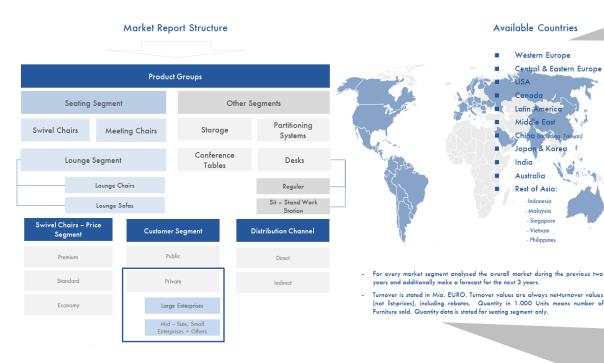

### **Market Structure - Interpretation**

Each country/region report includes data for office furniture by product groups, price segments, customer segments and distribution channels separately as well as aggregated for the total market of office furniture in terms of value.

- Product groups are broken down into two main categories:
  - seating segment swivel chairs, meeting chairs and lounge segment, which is divided into two more categories.
  - other segments storage, partitioning, conference tables and desks, which is divided into two more categories.
- Price segments are shown only for segment of swivel chairs.
- Data for seating segment is shown in terms of value and quantity as well.

#### Definitions

|   | Product Groups                            |                                                                                                                                                                                    |                                                                                                                                                                                                       |
|---|-------------------------------------------|------------------------------------------------------------------------------------------------------------------------------------------------------------------------------------|-------------------------------------------------------------------------------------------------------------------------------------------------------------------------------------------------------|
| 1 | Seating Segment                           | The data is presented in terms of value and quantity                                                                                                                               | Turnover is stated in Mio. EURO. Turnover<br>values are always net-turnover values (not<br>list-prices), including rebates.                                                                           |
|   | Swivel Chairs                             | Swivel Chairs                                                                                                                                                                      | Quantity in 1.000 Units means number of<br>Furniture sold.                                                                                                                                            |
|   | Meeting Chairs                            | Folding chairs for large meetings and arm or easy chairs for conference rooms                                                                                                      |                                                                                                                                                                                                       |
|   | Lounge Segment                            | Including reception / break room area chairs and sofas                                                                                                                             | For every market segment analysed the<br>overall market during the previous two<br>years and additionally make a forecast for<br>the next 3 years.                                                    |
|   | Lounge Chairs                             |                                                                                                                                                                                    |                                                                                                                                                                                                       |
|   | Lounge Sofas                              |                                                                                                                                                                                    |                                                                                                                                                                                                       |
| 2 | Other                                     | The data is presented in terms of value                                                                                                                                            | <ul> <li>Furniture sold to private persons<br/>through B2C channel is NOT counted.<br/>(e.g. IKEA furniture) Kitchen Furniture,<br/>School Furniture are also excluded<br/>from the study-</li> </ul> |
|   | Storage                                   | Cupboards, filing cabinets, mobile and fixed pedestals, containers, partitions and bookcases - neither hanging files nor other office material.                                    | <ul> <li>Please note, office furniture sold as<br/>B2B, even from large furniture stores is</li> </ul>                                                                                                |
|   | Conference Tables<br>Partitioning Systems | Tables not used as permanent work place and used by multiple people (also<br>called meeting tables).<br>Panels, space divisions, desk mounted screens produced by office furniture | <ul> <li>still considered. E.g. IKEA B2B in Nordics.</li> <li>Manufacturers of Partitioning Systems only are not included (they are covered by a separate survey).</li> </ul>                         |
|   | 0,                                        | manufacturers                                                                                                                                                                      | .,,                                                                                                                                                                                                   |

#### Definitions

| Desks                            | Excluding pedestals and all types of screens (e.g. desk-up and system).                                                                                                                                                      |
|----------------------------------|------------------------------------------------------------------------------------------------------------------------------------------------------------------------------------------------------------------------------|
| Regular                          | A piece of furniture with a flat table-style work surface used in the office space.                                                                                                                                          |
| Sit – Stand Work<br>Station      | A sit/stand desk allows the user to alternate between sitting and standing by being able to lower or raise the<br>work (desk) platform.                                                                                      |
| Swivel Chairs – Price<br>Segment | The data is stated in terms of value.                                                                                                                                                                                        |
| Premium                          | 500,-€+                                                                                                                                                                                                                      |
| Standard                         | 200 - 499,-€                                                                                                                                                                                                                 |
| Economy                          | less than 200,-€                                                                                                                                                                                                             |
|                                  |                                                                                                                                                                                                                              |
| Distribution                     | The data is stated in terms of value.                                                                                                                                                                                        |
| Direct                           | Selling refers to selling products directly to the consumer in a non-retail environment, also to selling through own branches / sales representatives (it concerns only sales through B2B ). Online sales are also included. |
| Indirect                         | Sales through all other intermediaries (specialized dealers, wholesalers, other retailers, internet – shops)                                                                                                                 |

#### Definitions

| Custom | ner Segment                             | The data is stated in terms of value.                                                                                                                                                                                                                                                                                |
|--------|-----------------------------------------|----------------------------------------------------------------------------------------------------------------------------------------------------------------------------------------------------------------------------------------------------------------------------------------------------------------------|
|        | Public                                  | Organizations and institutions that are run by government, e.g. tax offices, treasury offices, labor offices local regulation and administration offices etc. Public sector also includes voluntary sector, e.g. charities and other nonprofit organizations. The segment excludes schools, universities, hospitals. |
| F      | Private                                 | Privately-owned companies broken down by sub-segments based on number of employees:                                                                                                                                                                                                                                  |
| Lo     | arge Enterprises                        | 250 employees or more                                                                                                                                                                                                                                                                                                |
|        | Aid - Size ,Small<br>terprises + Others | Less than 249 employees. Office Furniture purchase for home offices / remote work.                                                                                                                                                                                                                                   |
|        |                                         | Private segment excludes hotels and restaurants.                                                                                                                                                                                                                                                                     |