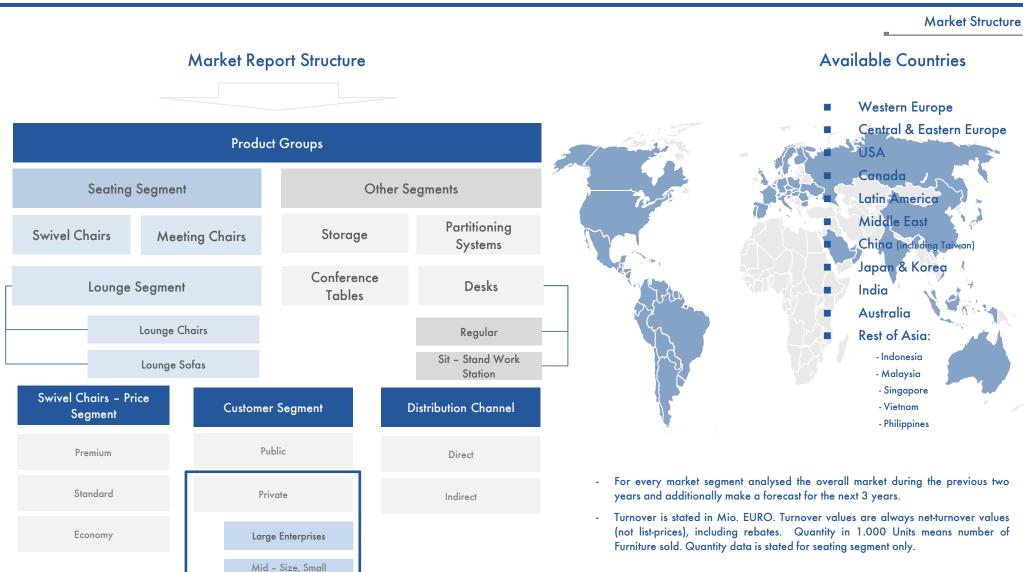

### **Market Structure - Interpretation**

Each country/region report includes data for office furniture by product groups, price segments, customer segments and distribution channels separately as well as aggregated for the total market of office furniture in terms of value.

- Product groups are broken down into two main categories:
  - seating segment swivel chairs, meeting chairs and lounge segment, which is divided into two more categories.
  - other segments storage, partitioning, conference tables and desks, which is divided into two more categories.
- Price segments are shown only for segment of swivel chairs.
- Data for seating segment is shown in terms of value and quantity as well.

#### Definitions

|   | Product Groups                            |                                                                                                                                                                                    |                                                                                                                                                                                                       |
|---|-------------------------------------------|------------------------------------------------------------------------------------------------------------------------------------------------------------------------------------|-------------------------------------------------------------------------------------------------------------------------------------------------------------------------------------------------------|
| 1 | Seating Segment                           | The data is presented in terms of value and quantity                                                                                                                               | Turnover is stated in Mio. EURO. Turnover<br>values are always net-turnover values (not<br>list-prices), including rebates.                                                                           |
|   | Swivel Chairs                             | Swivel Chairs                                                                                                                                                                      | Quantity in 1.000 Units means number of<br>Furniture sold.                                                                                                                                            |
|   | Meeting Chairs                            | Folding chairs for large meetings and arm or easy chairs for conference rooms                                                                                                      |                                                                                                                                                                                                       |
|   | Lounge Segment                            | Including reception / break room area chairs and sofas                                                                                                                             | For every market segment analysed the<br>overall market during the previous two<br>years and additionally make a forecast for<br>the next 3 years.                                                    |
|   | Lounge Chairs                             |                                                                                                                                                                                    |                                                                                                                                                                                                       |
|   | Lounge Sofas                              |                                                                                                                                                                                    |                                                                                                                                                                                                       |
| 2 | Other                                     | The data is presented in terms of value                                                                                                                                            | <ul> <li>Furniture sold to private persons<br/>through B2C channel is NOT counted.<br/>(e.g. IKEA furniture) Kitchen Furniture,<br/>School Furniture are also excluded<br/>from the study-</li> </ul> |
|   | Storage                                   | Cupboards, filing cabinets, mobile and fixed pedestals, containers, partitions and bookcases - neither hanging files nor other office material.                                    | <ul> <li>Please note, office furniture sold as<br/>B2B, even from large furniture stores is</li> </ul>                                                                                                |
|   | Conference Tables<br>Partitioning Systems | Tables not used as permanent work place and used by multiple people (also<br>called meeting tables).<br>Panels, space divisions, desk mounted screens produced by office furniture | <ul> <li>still considered. E.g. IKEA B2B in Nordics.</li> <li>Manufacturers of Partitioning Systems only are not included (they are covered by a separate survey).</li> </ul>                         |
|   | 0,                                        | manufacturers                                                                                                                                                                      | .,,                                                                                                                                                                                                   |

#### Definitions

| Desks                            | Excluding pedestals and all types of screens (e.g. desk-up and system).                                                                                                                                                      |
|----------------------------------|------------------------------------------------------------------------------------------------------------------------------------------------------------------------------------------------------------------------------|
| Regular                          | A piece of furniture with a flat table-style work surface used in the office space.                                                                                                                                          |
| Sit – Stand Work<br>Station      | A sit/stand desk allows the user to alternate between sitting and standing by being able to lower or raise the<br>work (desk) platform.                                                                                      |
| Swivel Chairs – Price<br>Segment | The data is stated in terms of value.                                                                                                                                                                                        |
| Premium                          | 500,-€+                                                                                                                                                                                                                      |
| Standard                         | 200 - 499,-€                                                                                                                                                                                                                 |
| Economy                          | less than 200,-€                                                                                                                                                                                                             |
|                                  |                                                                                                                                                                                                                              |
| Distribution                     | The data is stated in terms of value.                                                                                                                                                                                        |
| Direct                           | Selling refers to selling products directly to the consumer in a non-retail environment, also to selling through own branches / sales representatives (it concerns only sales through B2B ). Online sales are also included. |
| Indirect                         | Sales through all other intermediaries (specialized dealers, wholesalers, other retailers, internet – shops)                                                                                                                 |

#### Definitions

| Custom | ner Segment                             | The data is stated in terms of value.                                                                                                                                                                                                                                                                                |
|--------|-----------------------------------------|----------------------------------------------------------------------------------------------------------------------------------------------------------------------------------------------------------------------------------------------------------------------------------------------------------------------|
|        | Public                                  | Organizations and institutions that are run by government, e.g. tax offices, treasury offices, labor offices local regulation and administration offices etc. Public sector also includes voluntary sector, e.g. charities and other nonprofit organizations. The segment excludes schools, universities, hospitals. |
| F      | Private                                 | Privately-owned companies broken down by sub-segments based on number of employees:                                                                                                                                                                                                                                  |
| Lo     | arge Enterprises                        | 250 employees or more                                                                                                                                                                                                                                                                                                |
|        | Aid - Size ,Small<br>terprises + Others | Less than 249 employees. Office Furniture purchase for home offices / remote work.                                                                                                                                                                                                                                   |
|        |                                         | Private segment excludes hotels and restaurants.                                                                                                                                                                                                                                                                     |