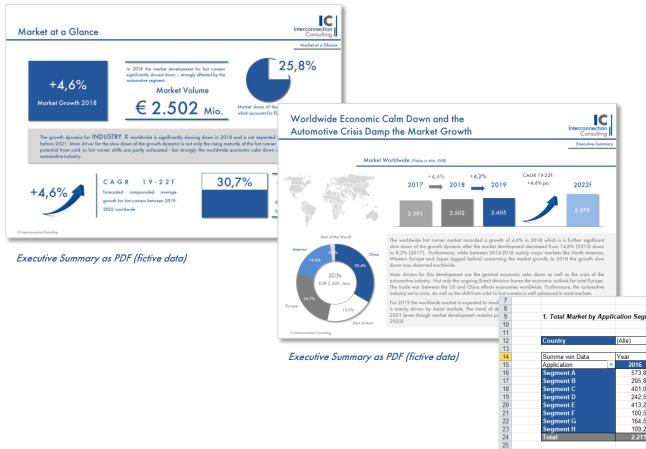

# Additional Deliverables Executive Summary and Pivot-Tables

Sample Charts

| 1. Total Market by A |   | Alle) |       |       |       |       |       |       | nsulting |
|----------------------|---|-------|-------|-------|-------|-------|-------|-------|----------|
| Country              |   | ale)  |       |       |       |       |       |       |          |
| Summe von Data       | Y | ear 💌 |       |       |       |       |       |       |          |
| Application          | - | 2016  | 2017  | 2018  | 2019  | 2020  | 2021  | 2022  | 2023     |
| Segment A            |   | 573,8 | 628,6 | 645,5 | 525,5 | 652,1 | 661,2 | 681,9 | 706,7    |
| Segment B            |   | 205,8 | 223,3 | 234,8 | 189,5 | 247,6 | 259,3 | 272,2 | 285,5    |
| Segment C            |   | 401,0 | 427,2 | 441,3 | 377,4 | 460,6 | 479,0 | 500,3 | 522,4    |
| Segment D            |   | 242,5 | 260,0 | 272,5 | 228,1 | 286,7 | 301,0 | 317,8 | 332,7    |
| Segment E            |   | 413,2 | 455,4 | 496,5 | 380,0 | 531,1 | 567,9 | 614,8 | 650,6    |
| Segment F            |   | 100,5 | 107,2 | 113,6 | 94,9  | 119,3 | 124,6 | 132,0 | 136,8    |
| Segment G            |   | 164,5 | 174,8 | 180,6 | 154,7 | 188,3 | 196,1 | 205,3 | 214,2    |
| Segment H            |   | 109,2 | 114,2 | 116,8 | 104,1 | 119,7 | 122,7 | 126,2 | 129,6    |
| Total                |   | 2.211 | 2.391 | 2.502 | 2.054 | 2.605 | 2.712 | 2.851 | 2.979    |

Pivot-Table including all raw data as MS-Excel file (fictive data)

#### **EXECUTIVE REPORTS**

- Executive report including key facts of the report and background information about forecasts, trends and the competitive landscape
- Infographics summarizing the market and providing regional comparisons and contrasts already integrated within Tableau