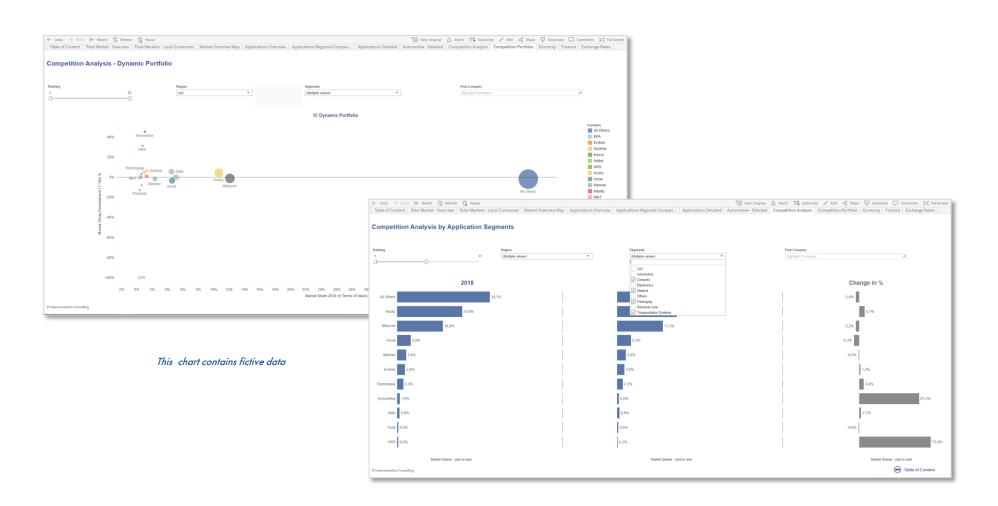

### Sample Cockpits for Competition Data

#### **COMPETITION ANALYSIS**

- Market shares of the top players for 2019/20
  - Market Shares on the total market in terms of value and quantity
  - Market Shares per product groups in terms of value and quantity