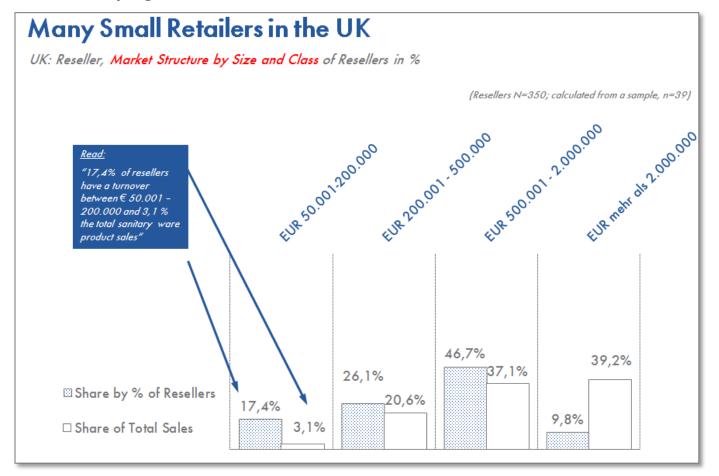

## **Are There Market Entry Opportunities**

- Analysis of the resellers structure by size class (turnover) to learn about the market concentration.
- This chart shows dummy figures.