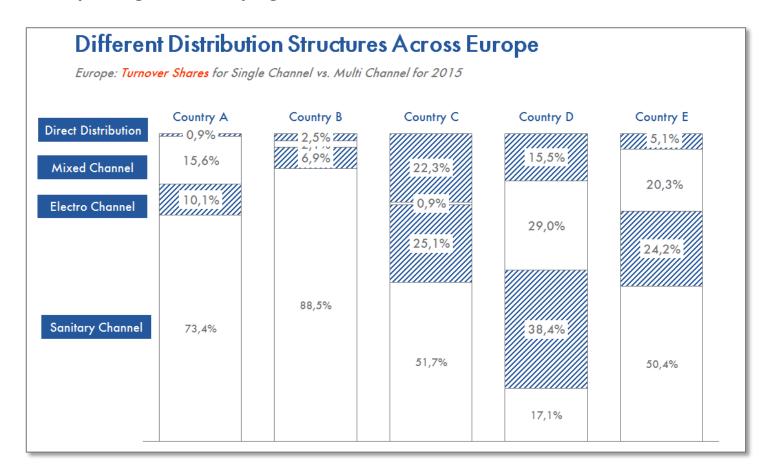

# Identify Differences Among the European Markets

■ Analysis and comparison of the share of various price categories for each product group in the different surveyed regions. *Dummy figures!* 