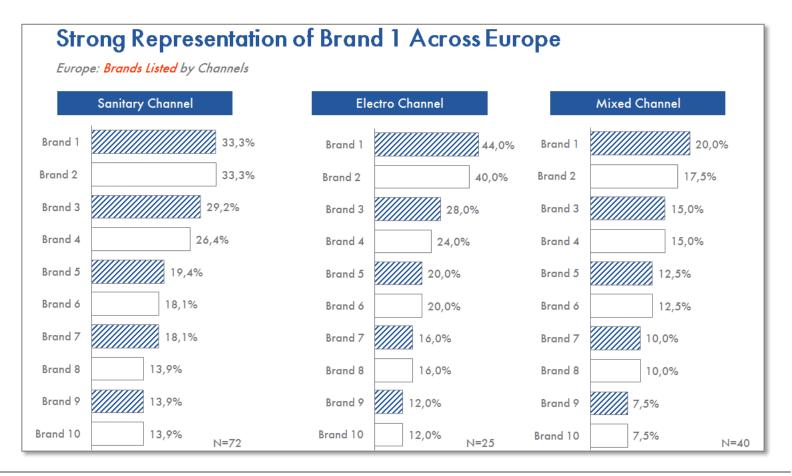

# Analysis of the Brands Listings per Country and Channel

- Learn with how many competitors brands your products are offered through the retailers.
- This chart shows dummy figures.