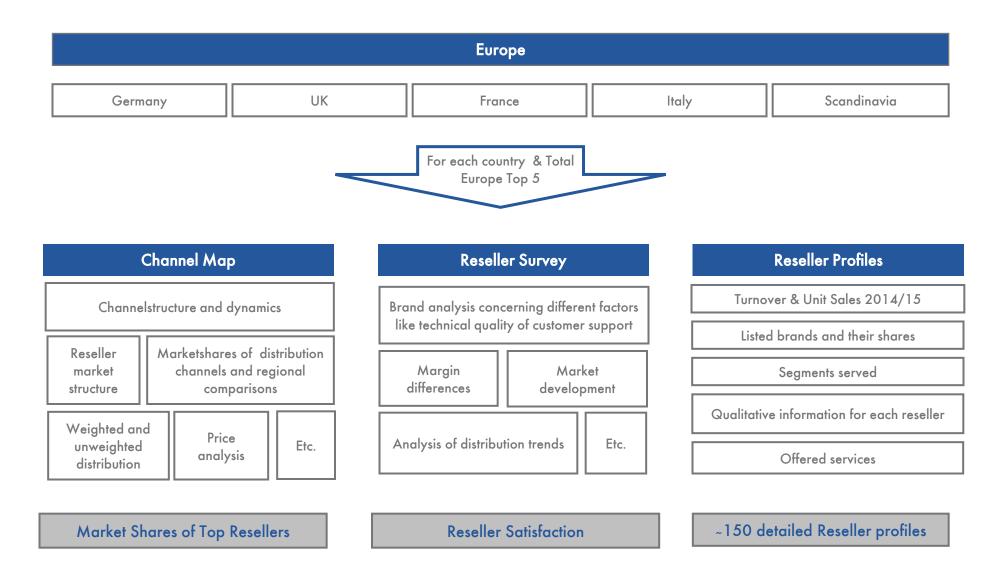

## Let's Get Started!

- An effective distribution policy is one of the key success factors across the European HVAC markets. Therefore Interconnection is conducting this study in order to provide manufacturers with this key channel information.
- The IC Channel Tracking report offers you:
  - Channel Map describing the structure of the distribution channel per country with Information such as: the number of resellers, channel marketshares, average margins etc.
  - ✓ Detailed profiles of the largest European resellers containing total sales and the sales share by segment, price category, channel, etc.
  - ✓ Matrices for each individual country containing the major brands and their reselling partners
  - Reseller survey regarding price, market and margin expectations as well as their satisfaction with represented brands
  - ✓ Reseller contact database

## 1. Regional Markets

ca. 80 Seiten

- Executive Summary
- Regional Market Analysis (market overview, channel & segment structure and development, listings, top resellers, etc.)
- Reseller Matrix with Sales in 2015 by Brand
- Reseller Overview (reseller type, field of activity, repair & maintenance service, etc.)

## 2. Detailed Reseller Profiles

ca. 100 Seiten

- Sales & Margins 2014/2015
- Sales by Brands and by Segment and by price class
- Offered Services, Top selling model

### 3. Database of Resellers

ca. 150 Seiten

Contact Details of all Top Resellers in Electronic Format