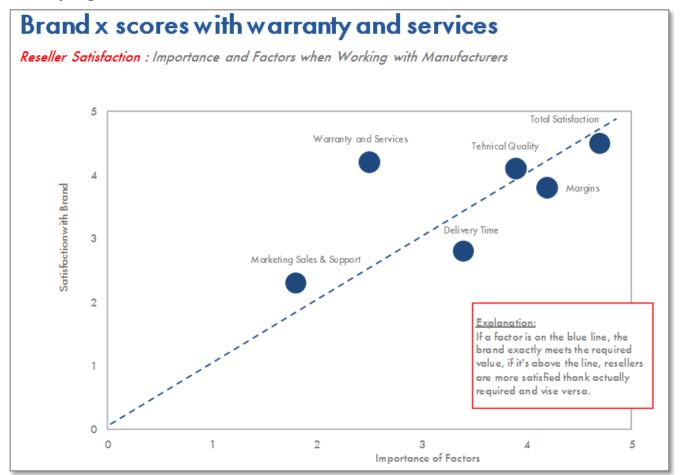

## Learn About the Market Structure & Channels

Analysis of the distributor satisfaction and importance of different brands concerning factors like technical quality, etc. *Dummy figures!* 