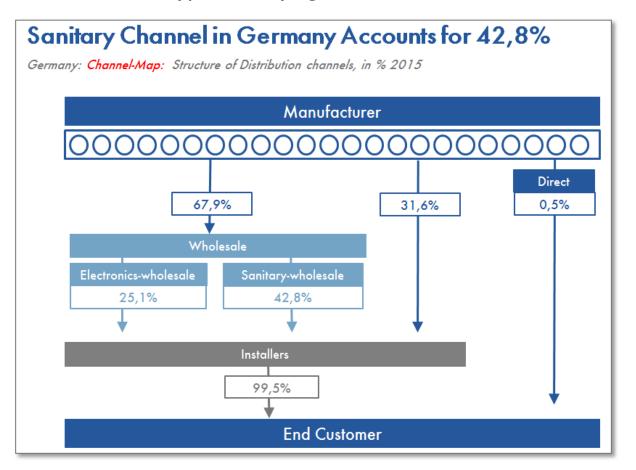

## Learn About the Market Structure & Channels

■ The channel map provides you an excellent overview about the regional distribution systems and the market size of different channel types. *Dummy figures!* 