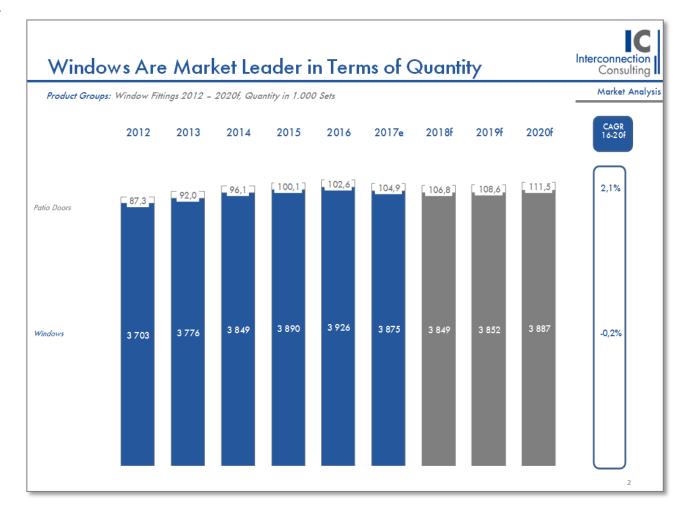

## Market Structure

Quantity is Measured in Fitting Sets, Value in €. The report contains a forecast up to 2020.

## Strategic Analysis of Product Groups and Segments

- Dynamic Portfolios for a strategic analysis of the market and segments.
- Forecast for the upcoming three years
- This chart shows sample figures.