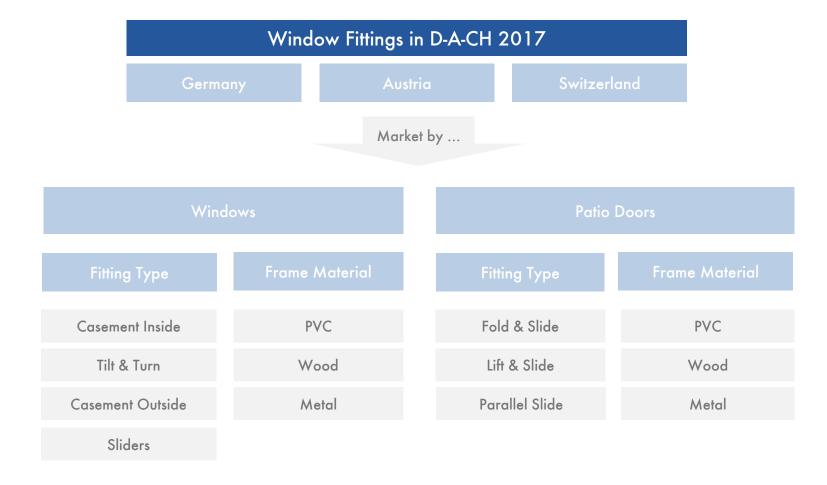

**Your Benefits** 

- ✓ Overview of the development of the total market and the individual Segments.
- ✓ Market Forecasts for all product segments and regions for the upcoming three years, based on our econometric models.
- ✓ Total Market of Window Fittings divided by:
  - Windows (Casement inside, Tilt & Turn, Casement Outside, Sliders)
  - Patio doors (Fold & Slide, Lift & Slide, Parallel Slide)
  - Frame materials (PVC, Wood, Metal)
- ✓ Information about the most important Factors of Influence
- ✓ Graphic Presentation of the results facilitates the development of your own strategies.

## Market Structure

Quantity is Measured in Fitting Sets, Value in €. The report contains a forecast up to 2020.

## **Definition and Demarcation**

Lift & Slide

Parallel Slide

Marktstruktur

| Fitting Set  | The quantity is measured in fitting sets. Interconnection applies one set of fittings per window sash. For individual product types the following applies: |
|--------------|------------------------------------------------------------------------------------------------------------------------------------------------------------|
| Tilt & Turn  | Tilt & Turn Windows generally consist of one fitting set.                                                                                                  |
| Casement     | Casement Windows (inside/outside) generally consist of 2 sashes and have two sets of fittings.                                                             |
| Sliders      | Sliding windows have two sashes of which only one is moveable. That is why only one fitting set is applicable.                                             |
|              |                                                                                                                                                            |
| Fold & Slide | These window types have 2-3 sashes that all moveable. However, it is considered as one set of fitting.                                                     |

why only one fitting set is applicable.

Parallel Slide windows have two sashes. The moveable sash is not resting inside an inline. Instead, when opening, it swings outwards and slides parallel to the other sash. Only one sash is moveable which is why only one fitting set is applicable.

Lift & Slide windows have two sashes, each standing in its own inline. Only one sash is moveable which is

#### Countries/Regions

Germany, Austria, Switzerland

#### Windows

Casement Inside, Tilt & Turn, Casement Outside, Sliders

### Patio Doors

Fold & Slide, Lift & Slide, Parallel Slide

#### <u>Frame Materials</u>

PVC, Wood, Metal