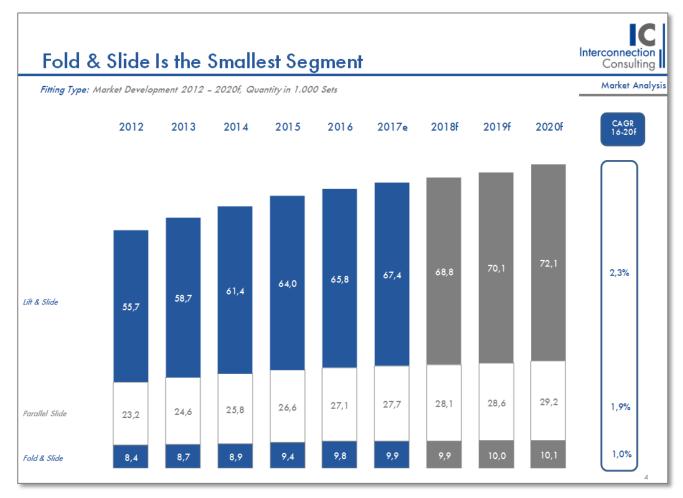

## Market Structure

Quantity is Measured in Fitting Sets, Value in €. The report contains a forecast up to 2020.

## Strategic Analysis of Product Groups and Segments

- Dynamic Portfolios for a strategic analysis of the market and segments.
- Forecast for the upcoming three years
- This chart shows sample figures.