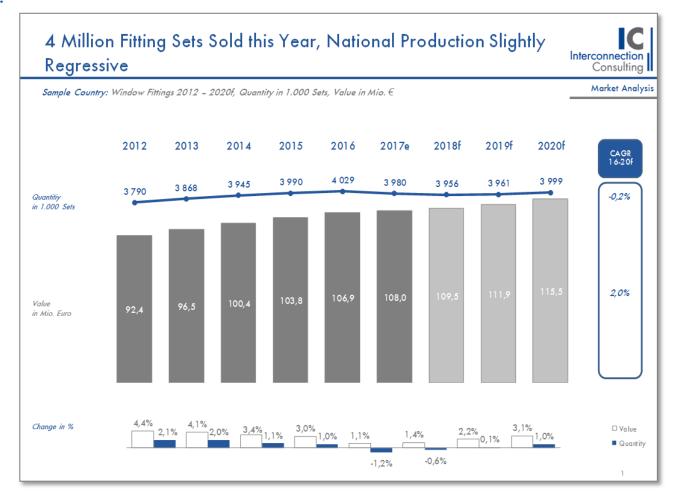

## Market Structure

Quantity is Measured in Fitting Sets, Value in €. The report contains a forecast up to 2020.

## Total Market Development and Forecast

- Overview of the total market until the current year and forecast for the upcoming three years
- Development until the current year and forecast for the upcoming three years
- This chart shows sample figures.