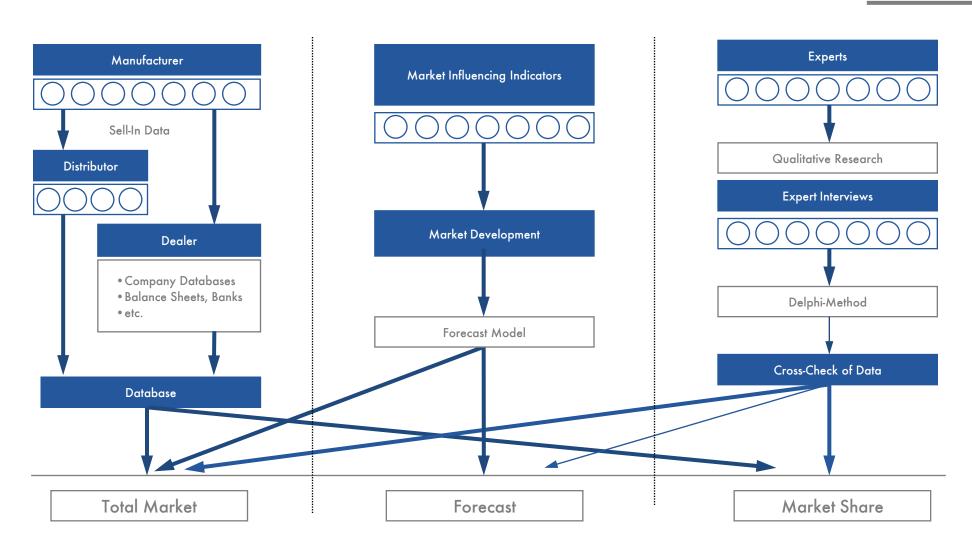

The basis for the analysis were interviews conducted with the most important manufacturers of the branches, who donated information through written questionnaires or telephone interviews. In return, cooperating companies receive parts for free, which guarantees a high rate of return.

Interviews with distributors and specialised dealers act as a cross-check of the data. In addition, investigations of listings and average prices are carried out.

## How Do We Conduct Our Research?

Description Structure of Survey Methodology

Methodology

### Methodology and Data Sources

The study is based off of information from the most important manufacturers within the branch.

All information is checked for plausibility and evaluated by means of additional sources of information and identified within the tables.

The market models and forecasts are based on economic indicator models that are developed individually for each market. The influencing factors are analysed by a variety of regression analysis models and are updated yearly.

Influencing factors are results of secondary research by the most prestigious statistical institutes and are supplemented by internal market analysis. FAX: +43 1 585 46 23 30

E-Mail: office@interconnectionconsulting.com