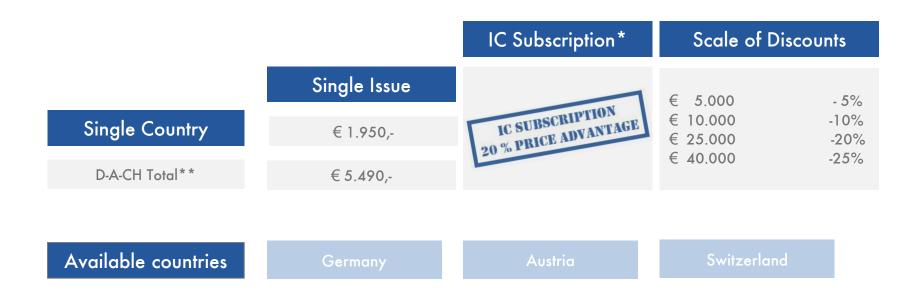

## IC Market Forecast® Window Fittings in D-A-CH 2017

**Prices & Conditions** 

- \* IC Subscription: 20% price advantage compared to single issue. The subscription can be cancelled after two purchases of the study, but not later than 31st December in the year in which the last study has been received. If the subscription is not cancelled, it is extended by one more year. The price is the individual price for at least two orders of the study (order year and the following year). Price changes must be announced by Interconnection at least six weeks before 31st December.
- \*\*Price taking into account the scale of discount
  Price includes an interactive PDF Document. All prices shown exclude sales tax

#### **Prices**

- Price per country: 1.950 €
- All Countries: 5.490€
- Colour print option: 150 €

You may find special deals and offers as well as subscription prices on the order form and with the interactive calculator.

#### Countries/Regions

Germany, Austria, Switzerland