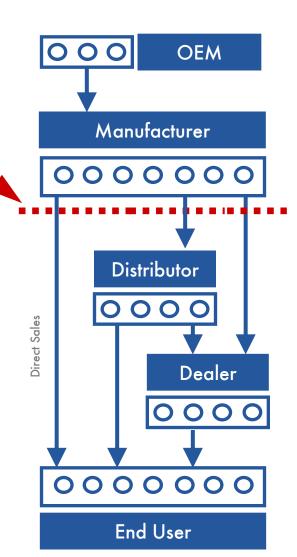

## What Do We Measure in Our Reports?

Methodology

Interconnection measures the total sales at street prices without VAT per branch to the first buyer (without OEM)

Sales are segmented by the first distribution partner.