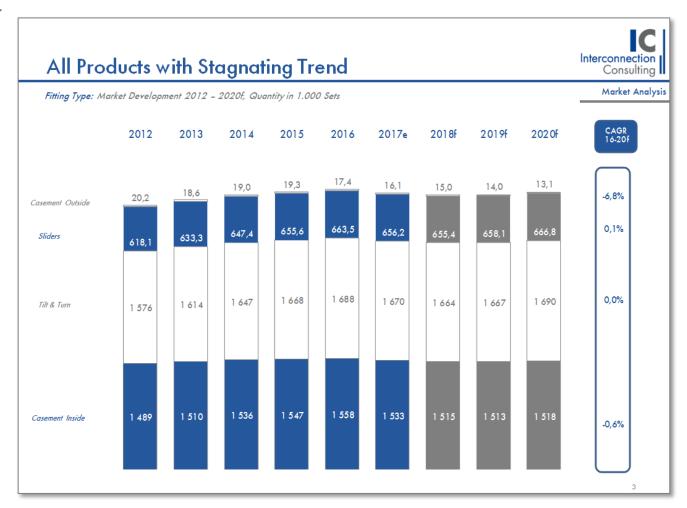

## Market Structure

Quantity is Measured in Fitting Sets, Value in €. The report contains a forecast up to 2020.

## Strategic Analysis of Product Groups and Segments

- Dynamic Portfolios for a strategic analysis of the market and segments.
- Forecast for the upcoming three years
- This chart shows sample figures.