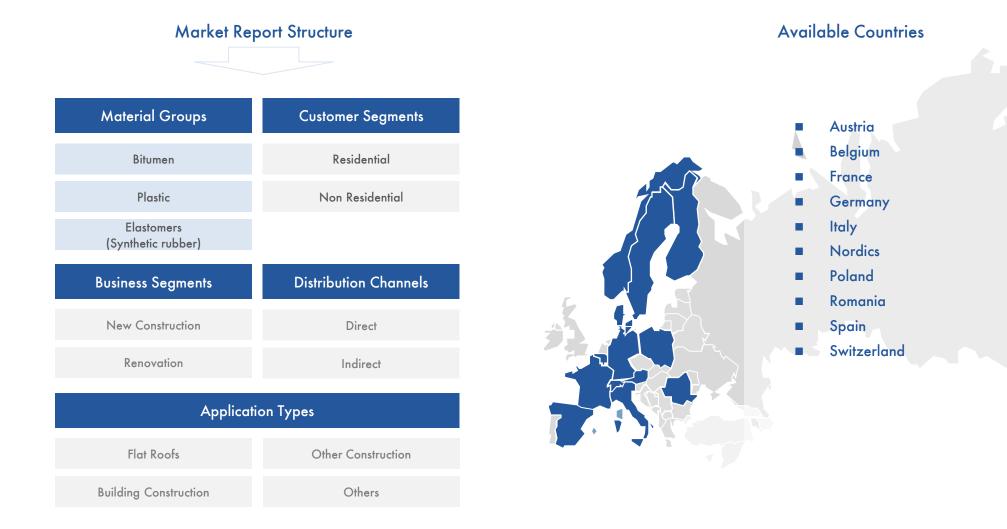

#### Market Structure

## **Market Structure - Interpretation**

| Application Types     |                    |  |
|-----------------------|--------------------|--|
| Flat Roofs            | Other Construction |  |
| Building Construction | Others             |  |

### Available Countries

- Area (m<sup>2</sup>) is measured for every layer of product, not surface applied. 1m<sup>2</sup> of double-layered Bitumen shall be registered as 2m<sup>2</sup>
- Each country report includes data for material groups, business segments, customer segments, application types and distribution channels separately as well as aggregated for the total market of waterproofing membranes in terms of value (only material groups) and quantity (all segments).

| Material Group                   | Turnover is always displayed in millions of euros. The values are always expressed as net sales (no list prices) and discounts are included.                                                                                                                                                                                                                                  |
|----------------------------------|-------------------------------------------------------------------------------------------------------------------------------------------------------------------------------------------------------------------------------------------------------------------------------------------------------------------------------------------------------------------------------|
| Bitumen                          | With carrier insert and outer layer made of polymer bitumen, modified with thermoplastic elastomers (PYE) or polymer bitumen, modified with thermoplastics (PYP)                                                                                                                                                                                                              |
| Plastic                          | Made of Polyolefin alloys (FPO / TPO), Polyvinyl chloride (PVC-P), Ethylene copolymeris bitumen (ECB),<br>Polyisobutylene (PIB), Ethylene vinyl acetate copolymer (VAE / EVA) or chlorinated polyethylene (PEC).                                                                                                                                                              |
| Elastomers<br>(Synthetic rubber) | Owing to the base material of rubber, they are often referred to as elastomers. Since then, different materials have been used as roofing membranes: isobutylene-isoprene rubber (IIR), ethylene-propylene-diene monomers (EPDM), nitrile rubber (NBR), chlorosulfonyl polyethylene rubber (CSM) and butyl rubber (IIR). They are defined according to the standard DIN 7864. |
| Customer Segment                 |                                                                                                                                                                                                                                                                                                                                                                               |
| Residential                      | Traditional residential housing, e.g. one, two or multiple family homes                                                                                                                                                                                                                                                                                                       |
| Non-Residential                  | Non-residential buildings, such as buildings used for educational, industrial, healthcare or commercial purposes or factories.                                                                                                                                                                                                                                                |

### Definitions

| Business Segment      |                                                                             |
|-----------------------|-----------------------------------------------------------------------------|
| New Construction      | Sealings on newly constructed buildings.                                    |
| Renovation            | Renovation of buildings and other areas which includes sealings.            |
|                       |                                                                             |
| Application Types     |                                                                             |
| Flat Roofs            | Especially flat roofs, not considering humid isolation.                     |
| Building Construction | Including all but roofs – walls, cellars, underground seals, balconieset    |
| Other Construction    | Tunnels, Bridges, Parking Lots, Roads, Railsetc                             |
| Others                | Pools and other special application, considering pre-defined produce groups |