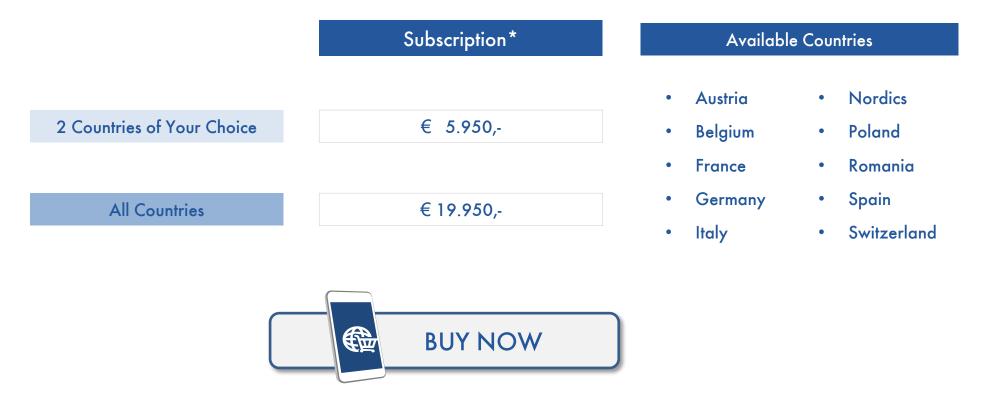

#### Please, choose from the available countries and package selection

| Austria   | Nordics     |                            |
|-----------|-------------|----------------------------|
| 🗖 Belgium | Poland      | 2 Countries                |
| ☐ France  | 🗖 Romania   |                            |
| 🗖 Germany | 🗖 Spain     | All Countries EUR 19.950,- |
| 🗖 Italy   | Switzerland |                            |