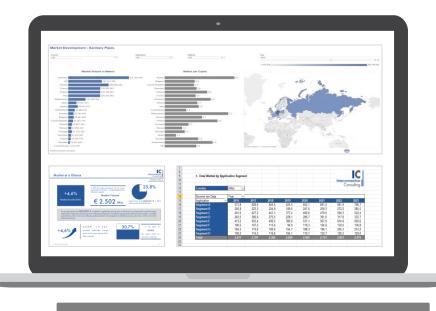

# The Market Intelligence Tool Dashboards - The Best Way to Work with Data

file

A picture says more than 1000 words • Complex correlations are visualized in the form of geo-, tree maps, bars etc.

 Use interactive dashboards for quick implementation of the data, for potential estimations, for sales control, for success measurement etc.

Easy online accesibility

Interactive Dashboards

You can also export the data as .jpg, .csv or .pdf

Market data are available wherever you have

IC Cockpit

# Sample Cockpits for Market Analysis Data

#### Sample Charts

Executive Summary as part of Tableau (fictive data)