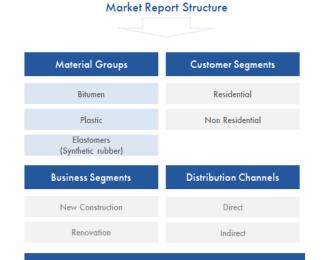

#### Market Structure

## **Market Structure - Interpretation**

| Application Types     |                    |  |
|-----------------------|--------------------|--|
| Flat Roofs            | Other Construction |  |
| Building Construction | Others             |  |

### Available Countries

- Area (m<sup>2</sup>) is measured for every layer of product, not surface applied. 1m<sup>2</sup> of double-layered Bitumen shall be registered as 2m<sup>2</sup>
- Each country report includes data for material groups, business segments, customer segments, application types and distribution channels separately as well as aggregated for the total market of waterproofing membranes in terms of value (only material groups) and quantity (all segments).

| Material Group                   | Turnover is always displayed in millions of euros. The values are always expressed as net sales (no list prices) and discounts are included.                                                                                                                                                                                                                                  |
|----------------------------------|-------------------------------------------------------------------------------------------------------------------------------------------------------------------------------------------------------------------------------------------------------------------------------------------------------------------------------------------------------------------------------|
| Bitumen                          | With carrier insert and outer layer made of polymer bitumen, modified with thermoplastic elastomers (PYE) or polymer bitumen, modified with thermoplastics (PYP)                                                                                                                                                                                                              |
| Plastic                          | Made of Polyolefin alloys (FPO / TPO), Polyvinyl chloride (PVC-P), Ethylene copolymeris bitumen (ECB),<br>Polyisobutylene (PIB), Ethylene vinyl acetate copolymer (VAE / EVA) or chlorinated polyethylene (PEC).                                                                                                                                                              |
| Elastomers<br>(Synthetic rubber) | Owing to the base material of rubber, they are often referred to as elastomers. Since then, different materials have been used as roofing membranes: isobutylene-isoprene rubber (IIR), ethylene-propylene-diene monomers (EPDM), nitrile rubber (NBR), chlorosulfonyl polyethylene rubber (CSM) and butyl rubber (IIR). They are defined according to the standard DIN 7864. |
| Customer Segment                 |                                                                                                                                                                                                                                                                                                                                                                               |
| Residential                      | Traditional residential housing, e.g. one, two or multiple family homes                                                                                                                                                                                                                                                                                                       |
| Non-Residential                  | Non-residential buildings, such as buildings used for educational, industrial, healthcare or commercial purposes or factories.                                                                                                                                                                                                                                                |

### Definitions

| Business Segment      |                                                                             |
|-----------------------|-----------------------------------------------------------------------------|
| New Construction      | Sealings on newly constructed buildings.                                    |
| Renovation            | Renovation of buildings and other areas which includes sealings.            |
|                       |                                                                             |
| Application Types     |                                                                             |
| Flat Roofs            | Especially flat roofs, not considering humid isolation.                     |
| Building Construction | Including all but roofs – walls, cellars, underground seals, balconieset    |
| Other Construction    | Tunnels, Bridges, Parking Lots, Roads, Railsetc                             |
| Others                | Pools and other special application, considering pre-defined produce groups |