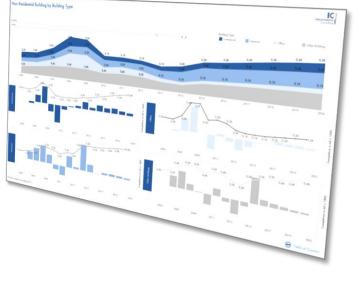

# The Market Intelligence Tool Dashboards - The Best Way to Work with Data

file

A picture says more than 1000 words • Complex correlations are visualized in the form of geo-, tree maps, bars etc.

 Use interactive dashboards for quick implementation of the data, for potential estimations, for sales control, for success measurement etc.

Easy online accesibility

Interactive Dashboards

You can also export the data as .jpg, .csv or .pdf

Market data are available wherever you have

IC Cockpit

# Sample Cockpits for Market Analysis Data