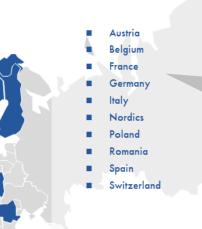

### Available Countries

- Area (m<sup>2</sup>) is measured for every layer of product, not surface applied. 1m<sup>2</sup> of double-layered Bitumen shall be registered as 2m<sup>2</sup>
- Each country report includes data for material groups, business segments, customer segments, application types and distribution channels separately as well as aggregated for the total market of waterproofing membranes in terms of value (only material groups) and quantity (all segments).