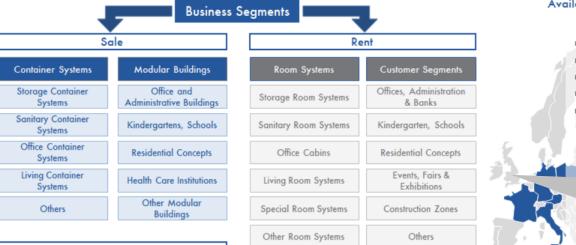

### **Market Structure - Interpretation**

- Market data are available for each country separately as well as aggregated for the package purchased.
- Each country report includes data by business segments, product groups, customer segments and construction/material type separately as well as aggregated for the total market of container and modular systems in terms of quantity.
  - Data for total market and product groups are shown in terms of value as well.

### Modular Buildings

Office and Administrative Buildings

Kindergartens, Schools

**Residential Concepts** 

Health Care Institutions

Other Modular Buildings

Room Systems

Storage Room Systems

Sanitary Room Systems

Office Room Systems

Living Room Systems

Special Room Systems

Other

Modular Buildings which are used for offices, administrative buildings and banks

Modular Buildings which are used for class rooms and kindergartens