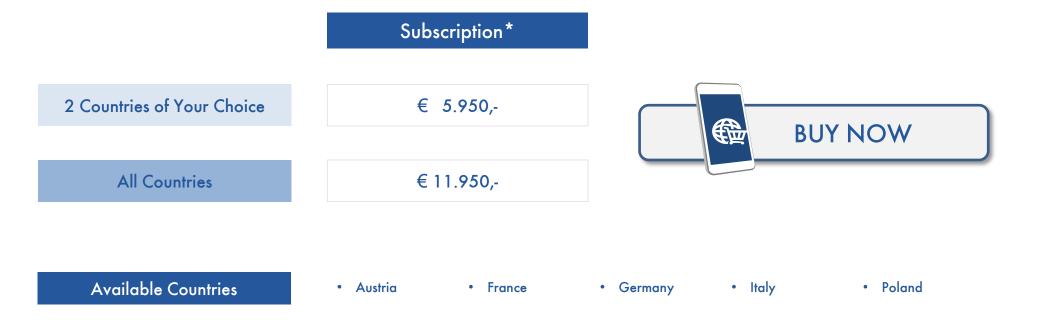

#### Please, choose from the available countries and package selection

| Austria |                                    |
|---------|------------------------------------|
| France  | □ 2 Countries Package*EUR 5.950,-  |
| Germany |                                    |
| 🗆 Italy | □ 5 Countries Package*EUR 11.950,- |
| Poland  |                                    |