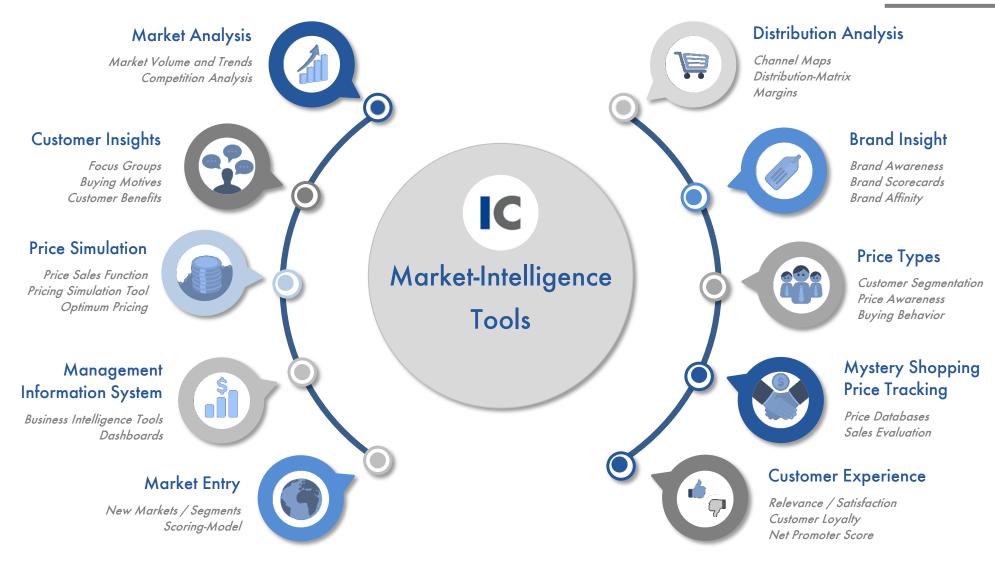

Market Research**

IC Market Tracking<sup>®</sup> Container and Modular Systems in Europe 2022



- The price includes access to an online dashboard for 12 months in case of single issue or for the duration of the subscription in case of an subscription. .
- In case of purchase exceeding € 5.000,- (net), the price of Tableau cockpit (Software for Online Dashboards) is included as well as for any subscription order exceeding 2 countries or . regions. For all other options, license costs for Tableau cockpits are € 500,- per license per year.



Interconnection Consulting

**Prices & Conditions** 



Interconnection Consulting

#### References



### Interconnection Provides Data for Corporate Decisions



#### Interconnection



### **Our Market-Intelligence Tools**



#### Interconnection





### Contact



If there are any questions please do not hesitate to contact us!

Interconnection Consulting Dostojevskeho Rad 11, SK- 811 09 Bratislava

Saša Spiridonov | Senior Consultant Tel: +43 1 585 46 23 19 spiridonov@interconnectionconsulting.com

Jan Hudak | *Managing Director* Tel: +43 1 585 46 23 10 hudak@interconnectionconsulting.com

> Interconnection Consulting Vienna • Bratislava • Buenos Aires • Antalya www.interconnectionconsulting.com

#### Yes, we would like to order the

#### IC Market Tracking<sup>®</sup> Container and Modular Systems in Europe 2022

(Please, print out the order form and mark your desired products)

#### Please, choose from the available countries and package selection

| Austria |                                    |
|---------|--------------------