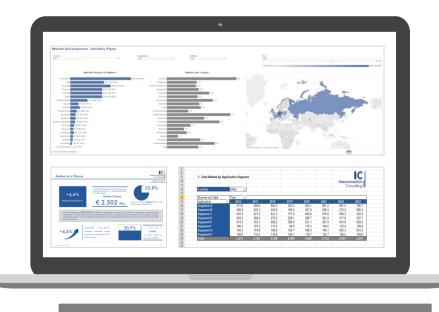

### The Market Intelligence Tool Dashboards - The Best Way to Work with Data

A picture says more than 1000 words • Complex correlations are visualized in the form of geo-, tree maps, bars etc.

 Use interactive dashboards for quick implementation of the data, for potential estimations, for sales control, for success measurement etc.

Easy online accessibility

Interactive Dashboards

- Market data are available wherever you have internet access
- You can also export the data as .jpg, .csv or .pdf file

IC Cockpit

# Sample Cockpits for Market Analysis Data

### IC Cockpit

© Interconnection Consulting