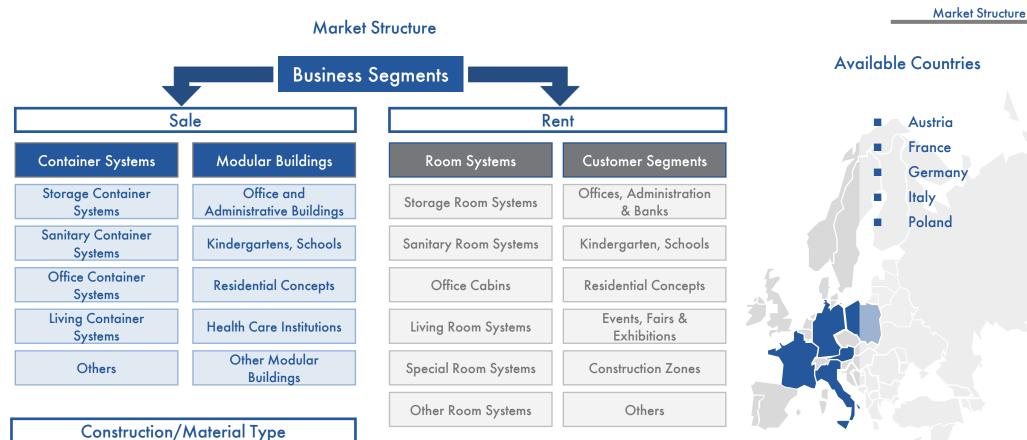

### **Market Structure - Interpretation**

- Market data are available for each country separately as well as aggregated for the package purchased.
- Each country report includes data by business segments, product groups, customer segments and construction/material type separately as well as aggregated for the total market of container and modular systems in terms of quantity.
  - Data for total market and product groups are shown in terms of value as well.

### Modular Buildings

Office and Administrative Buildings

Kindergartens, Schools

**Residential Concepts** 

Health Care Institutions

Other Modular Buildings

Room Systems

Storage Room Systems

Sanitary Room Systems

Office Room Systems

Living Room Systems

Special Room Systems

Other

Modular Buildings which are used for offices, administrative buildings and banks

Modular Buildings which are used for class rooms and kindergartens

Modular Buildings which are used for living

Modular Buildings which are used for hospitals, elderly houses and similar

Modular Buildings which are used for another purpose

Here Modular and Container Systems are looked at together

Room Systems which are used for the storage of materials, tires and similar

Room Systems with sanitary equipment

Room Systems that are used as offices or similar

Room Systems that can be used as housing

Room Systems that can be used for technical equipment and similar

Room Systems that do not belong to one of the above mentioned categories

Definitions