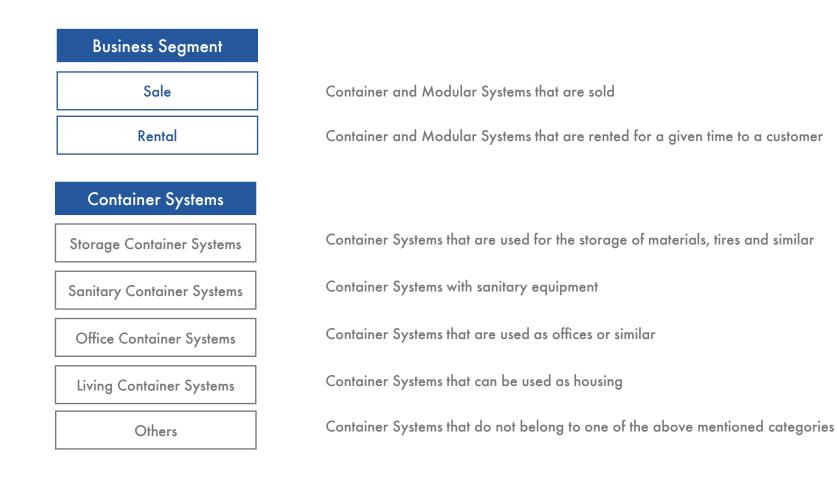

Room Systems which are used for the storage of materials, tires and similar

Room Systems with sanitary equipment

Room Systems that are used as offices or similar

Room Systems that can be used as housing

Room Systems that can be used for technical equipment and similar

Room Systems that do not belong to one of the above mentioned categories

Definitions