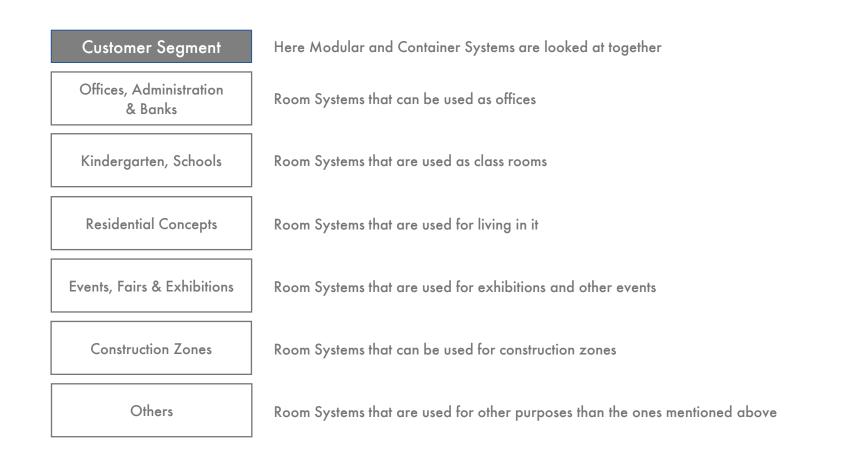

Modular Buildings which are used for living

Modular Buildings which are used for hospitals, elderly houses and similar

Modular Buildings which are used for another purpose

Here Modular and Container Systems are looked at together

Room Systems which are used for the storage of materials, tires and similar

Room Systems with sanitary equipment

Room Systems that are used as offices or similar

Room Systems that can be used as housing

Room Systems that can be used for technical equipment and similar

Room Systems that do not belong to one of the above mentioned categories

Definitions