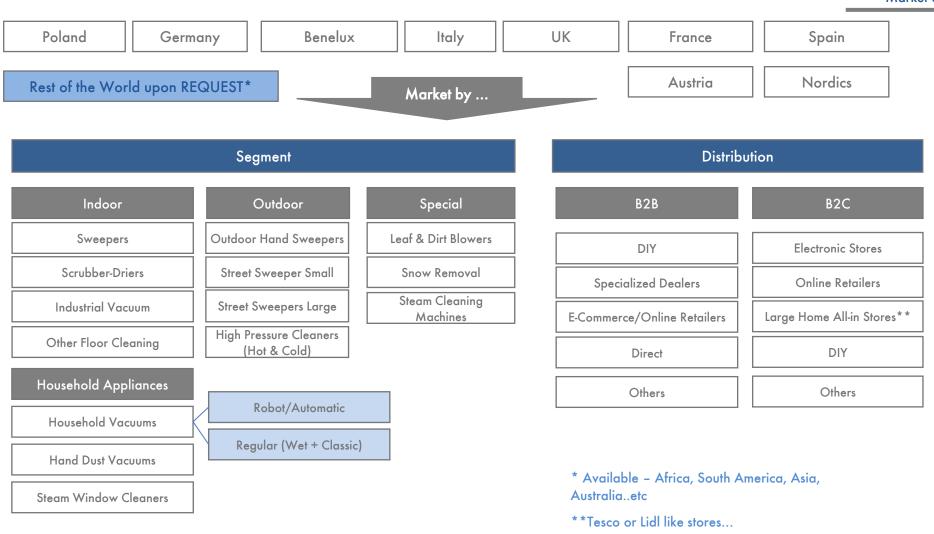

#### Market Structure

#### Regions:

Germany, Spain, Italy, Nordics, Benelux, UK, Austria, Poland, France, Others upon Request

#### Product Groups

#### Indoor

Sweepers, Scrubber-Driers, Industrial Vacuum, Other Floor Cleaning

#### Outdoor

Outdoor Hand Sweepers, Street Sweeper Small, Street Sweepers Large, High Pressure Cleaners

#### Special

Leaf & Dirt Blowers, Snow Removal, Steam Cleaning Machines

#### Household Appliances

Vacuum, Window Steam Cleaning

#### **Distribution Channels**

B2B, B2C