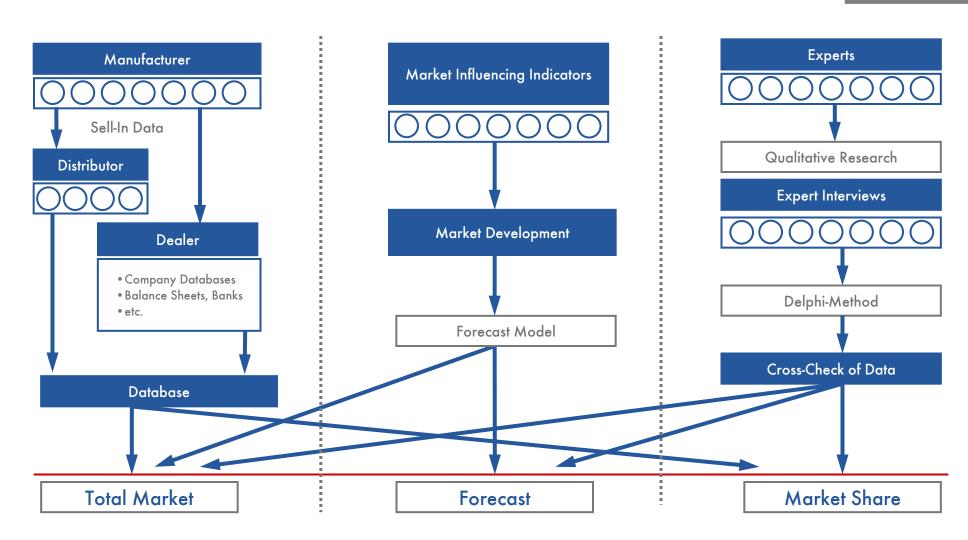

The basis for the analysis were interviews conducted with the most important manufacturers of the branches, who donated information through written questionnaires or telephone interviews. In return, cooperating companies receive parts for free, which guarantees a high rate of return.

Interviews with distributors and specialised dealers act as a cross-check of the data. In addition, investigations of listings and average prices are carried out.

#### Methodology and Data Sources

The market analysis is conducted through interviewing the most important manufacturers in the respective industry. All data are cross-checked for plausibility and evaluated by means of additional sources of information.

The market models and forecasts are based on economic indicator models, which are developed individually for each market. The influencing factors are analysed by means of multivariate regression analysis and updated each year.

The economic indicators and environmental data are a result of secondary research of prestigious statistical institutes and are supplemented by internal market analyses.