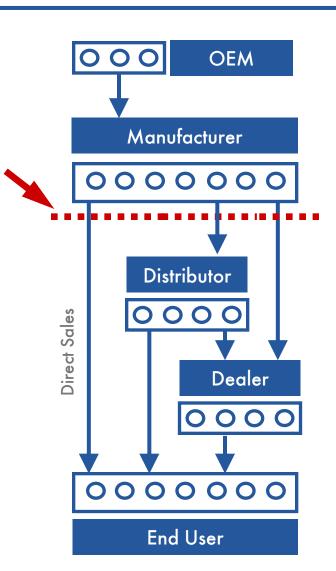

### What Do We Measure in Our Reports?

Methodology

Interconnection measures the total sales at street prices without VAT per branch to the first buyer (without OEM)

Sales are segmented by the first distribution partner.