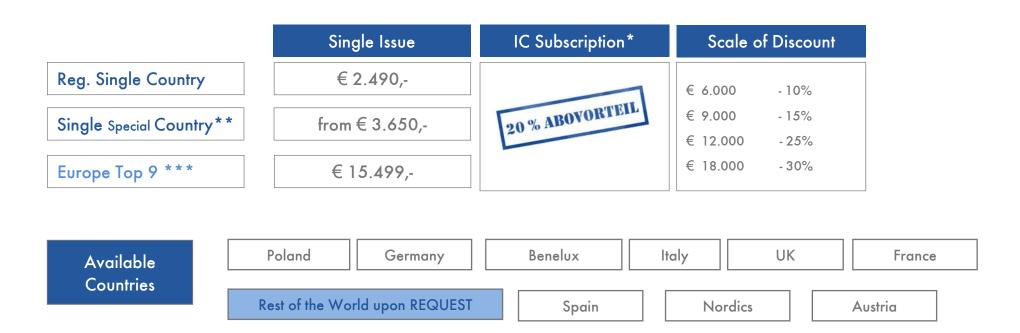

<sup>\*</sup>IC Subscription: 20% price advantage compared to single issue. The subscription can be cancelled after two purchases of the study, but not later than 31st December in the year in which the last study has been received. If the subscription is not cancelled, it is extended by one more year. The price is the individual price for at least two orders of the study (order year and the following year). Price changes must be announced by Interconnection at least six weeks before 31st December.

<sup>\*\*</sup> Any region/country besides EU countries, Argentina, Chile, Brazil, Switzerland

<sup>\* \* \*</sup> Price special, no further discounts

- Price advantage IC Standard Subscription (annual receipt of an IC study or IC study package):
   20% price advantage compared to single issue taking into account the scale of discount
- Annually updated reports on fixed dates
- One time a year free web conference with the Analyst of the report (presentation of key results, background information, answering of questions)
- Info-Hotline: answering of questions with regards to the report and on methodological issues relating to market research
- Flexible subscription packages: 2-year intervals, alternating countries, product change, etc., if possible. Conditions on request
- Easy termination: After 2 issues each subscription can be terminated easily

#### Price

- Single Issue : 2.490 €
- Subscription 1.990,-€

Detailed Information about special offers, scale of discount as well as subscription prices are presented within the order form or the interactive price calculator.

#### Regions:

Germany, Spain, Italy, Nordics, Benelux, UK, Austria, Poland, France, Others upon Request