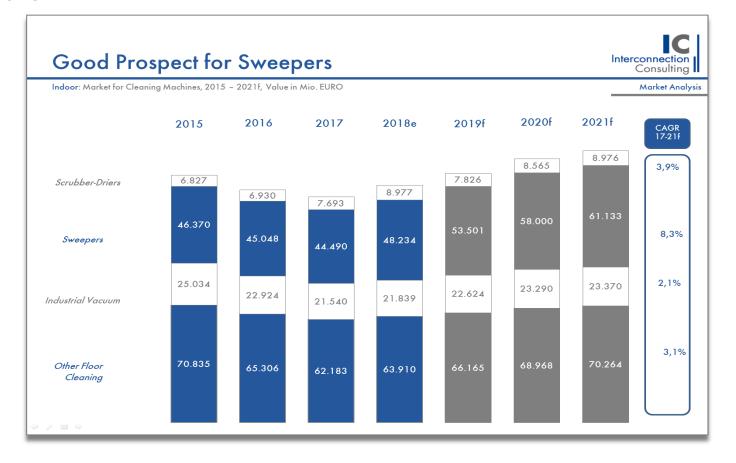

Sample Charts

- The executive summary comprises all relevant information of the report in detailed and precise manner. Forecast and distribution is highlighted.
- □ This chart shows sample figures.





Sample Charts

- □ The data for the market environment consists of main factors such as general economy data, demography, income statistics and sentiment indicators.
- □ This chart shows dummy figures.





Sample Charts

- Overview of the total market until the current year and forecast for the upcoming three years.
- □ This chart shows dummy figures.



### Trend-Analysis Regarding Product Groups, etc.



Sample Charts

- Overview of the different product groups, their distribution channels, segments including trends for the upcoming three years
- □ This chart shows dummy figures.



# IC Market Forecast® Cleaning Machines Worldwide



IC Market Forecast® Cleaning Machines

Prices & Conditions



Extra: upon request we are able to upgrade given version to MARKET TRACKING ( + % shares of leading companies, competition analysis )

<sup>\*</sup>IC Subscription: 20% price advantage compared to single issue. The subscription can be cancelled after two purchases of the study, but not later than 31st December in the year in which the last study has been received. If the subscription is not cancelled, it is extended by one more year. The price is the individual price for at least two orders of the study (order year and the following year). Price changes must be announced by Interconnection at least six weeks before 31st December.

<sup>\*\*</sup> Any region/country besides E