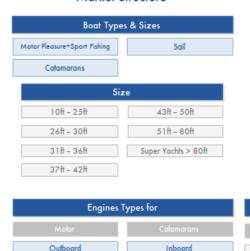

### **Market Structure**

| Size        |                     |  |  |  |
|-------------|---------------------|--|--|--|
| 10ft - 25ft | 43ft - 50ft         |  |  |  |
| 26ft - 30ft | 51ft - 80ft         |  |  |  |
| 31ft - 36ft | Super Yachts > 80ft |  |  |  |
| 37ft - 42ft |                     |  |  |  |

#### Market Structure

Diese

Reg. Gasoline

Electric

Hybrid & Others

Diesel

Reg. Gasoline

Electric