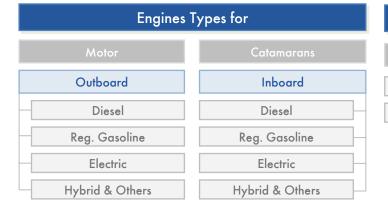

#### Market Structure

Diese

Reg. Gasoline

Electric

Hybrid & Others

Diesel

Reg. Gasoline

Electric

Hybrid & Others