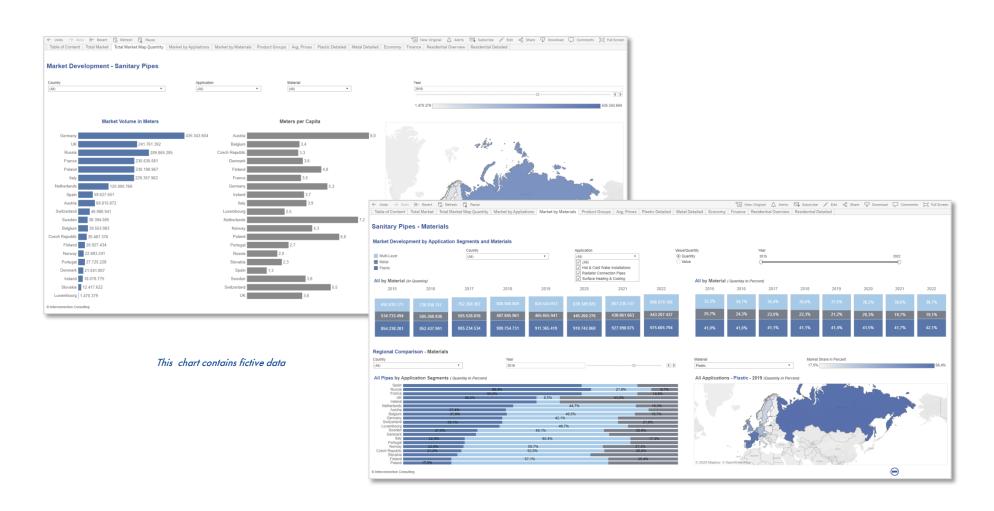

ustry is clearly our USP "Only who talks with the industry knows what's going on!"

## What Is the "Home Market" in Global Environment?



Methodology



# The Market Intelligence Tool Dashboards - The Best Way to Work with Data



IC Cockpit

A picture says more than 1000 words

• Complex correlations are visualized in the form of geo-, tree maps, bars etc.

Interactive Dashboards

 Use interactive dashboards for quick implementation of the data, for potential estimations, for sales control, for success measurement etc.



- Market data are available wherever you have internet access
- You can also export the data as .jpg, .csv or .pdf file



# Usability of the Market Intelligence Tool

Let's Put it in a Video...



IC Cockpit



# Sample Cockpits for Market Analysis Data



IC Cockpit



# Additional Deliverables Executive Summary and Pivot-Tables



Sample Charts



Executive Summary as part of Tableau (fictive data)

## Investment Plan for Your Market Research



IC Market Forecast® Boats Worldwide 2023

Prices & Conditions

|                           | Subscription* |  |  |
|---------------------------|---------------|--|--|
|                           |               |  |  |
| 1 Country/Region          | € 2.999,-     |  |  |
| 3 Regions of Your Choice  | € 6.499,-     |  |  |
| 7 Regions of Your Choice  | € 11.499,-    |  |  |
| 10 Regions of Your Choice | € 14.999,-    |  |  |
| Full Worldwide Package    | € 39.499,-    |  |  |

## Available Countries/Regions

- Italy
- France
- Nordics
- Croatia
- Portugal
- Spain
- UK
- Baltics
- EMR
- Benelux
- Germany
- Turkey