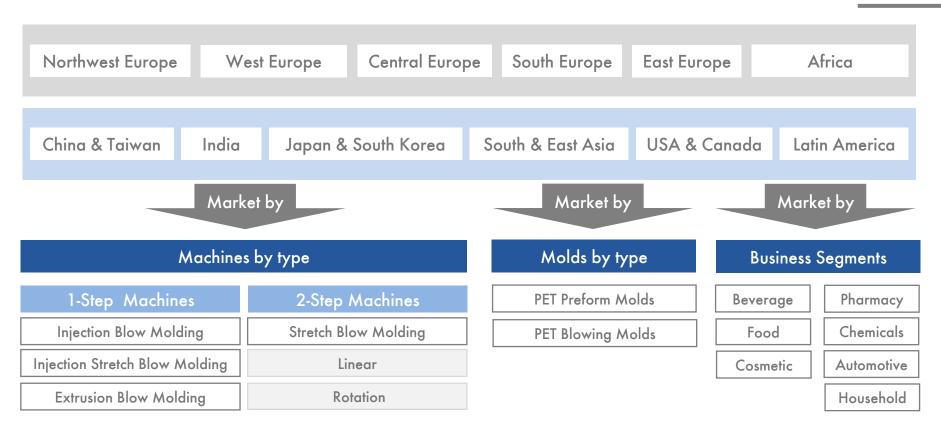

# Market Structure - Interpretation

- Market data is available for each region separately as well as aggregated for the region package purchased.
- Each region report includes data for the two different machine types
   (1-Step Machines; 2-Step Machines) separately as well as
   aggregated for the total market of Blow Molding Machines in terms of
   value and quantity.
- PEach region report includes data for the two different mold types (PET Preform Molds; PET Blowing Molds) separately as well as aggregated for the total market of Blow Molds in terms of value and quantity.

Each product group is further broken down by various segments.

- Data for 1-Step Machines includes data by Injection Blow Molding, Injection Stretch Blow Molding and Extrusion Blow Molding.
- Data for 2-Step Machines / Stretch Blow Molding Machine includes data by formats as Linear and Rotation
- Data for Mold types includes data by PET Preform Molds and PET Blowing Molds
- For instance the report shows how many Extrusion Blow Molding Machines have been sold from 2018-2024.

## **Definition and Demarcation**

**Definitions** 

| <b>D</b> |       |
|----------|-------|
| Kea      | ions  |
| Reg      | 10113 |

Northwest Europe

UK, Ireland, Norway, Sweden, Finland, Denmark, Island

West Europe

France, Belgium, Netherlands, Luxembourg

Central Europe

Germany, Austria, Switzerland

East Europe

Poland, Hungary, Czech Republic, Slovenia, Slovakia, Baltics, Bulgaria, Russia, Ukraine, CIS

South Europe

Spain, Portugal, Greece, Italy

South & East Asia

including Middle East, Oceania

Latin America

South America and Central America