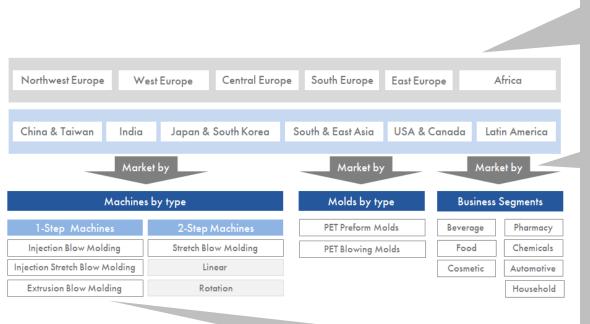

# Market Structure - Interpretation

- Market data is available for each region separately as well as aggregated for the region package purchased.
- Each region report includes data for the two different machine types
   (1-Step Machines; 2-Step Machines) separately as well as
   aggregated for the total market of Blow Molding Machines in terms of
   value and quantity.
- PEach region report includes data for the two different mold types (PET Preform Molds; PET Blowing Molds) separately as well as aggregated for the total market of Blow Molds in terms of value and quantity.

Each product group is further broken down by various segments.

- Data for 1-Step Machines includes data by Injection Blow Molding, Injection Stretch Blow Molding and Extrusion Blow Molding.
- Data for 2-Step Machines / Stretch Blow Molding Machine includes data by formats as Linear and Rotation
- Data for Mold types includes data by PET Preform Molds and PET Blowing Molds
- For instance the report shows how many Extrusion Blow Molding Machines have been sold from 2018-2024.

## **Definition and Demarcation**

**Definitions** 

| <b>D</b> |       |
|----------|-------|
| Kea      | ions  |
| Reg      | 10113 |

Northwest Europe

UK, Ireland, Norway, Sweden, Finland, Denmark, Island

West Europe

France, Belgium, Netherlands, Luxembourg

Central Europe

Germany, Austria, Switzerland

East Europe

Poland, Hungary, Czech Republic, Slovenia, Slovakia, Baltics, Bulgaria, Russia, Ukraine, CIS

South Europe

Spain, Portugal, Greece, Italy

South & East Asia

including Middle East, Oceania

Latin America

South America and Central America