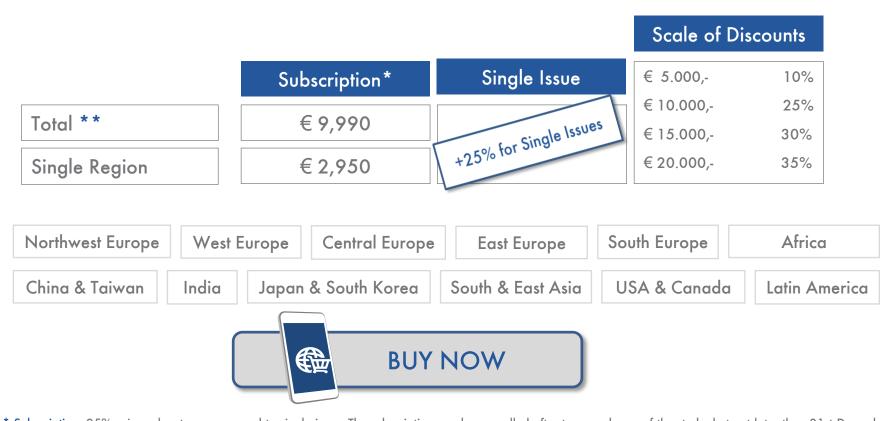

## Investment Plan for Your Market Research

IC Market Tracking® Blow Molding Worldwide 2021

**Prices & Conditions** 

- \* Subscription: 25% price advantage compared to single issue. The subscription can be cancelled after two purchases of the study, but not later than 31st December in the year in which the last study has been received. If the subscription is not cancelled, it is extended by one more year. The price is the individual price for at least two orders of the study (order year and the following year). Price changes must be announced by Interconnection at least six weeks before 31st December.
- \*\* Package Price taking the scale of discounts already into account.

  Price includes an interactive PDF Document. All prices shown exclude sales tax.

### Scale of discounts

from 5,000.- EUR 10% from 10,000.- EUR 25% from 15,000.- EUR 30% from 20,000.- EUR 35%