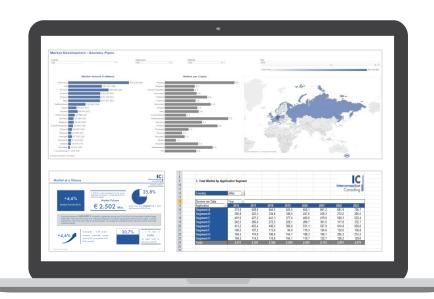

# The Market Intelligence Tool Dashboards - The Best Way to Work with Data

IC Cockpit

A picture says more than 1000 words

 Complex correlations are visualized in the form of geo-, tree maps, bars etc.

Interactive Dashboards

 Use interactive dashboards for quick implementation of the data, for potential estimations, for sales control, for success measurement etc.

Easy online accesability

- Market data are available wherever you have internet access
- You can also export the data as .jpg, .csv or .pdf file

# Sample Cockpits for Market Analysis Data

IC Cockpit

# Sample Cockpits for Competition Data

IC Cockpit