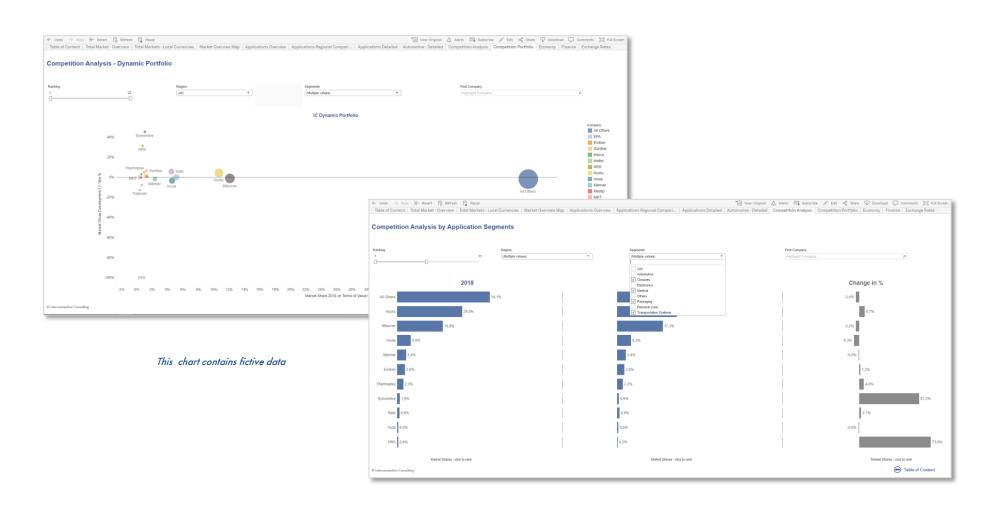

IC Cockpit

A picture says more than 1000 words • Complex correlations are visualized in the form of geo-, tree maps, bars etc.

Interactive Dashboards

• Use interactive dashboards for quick implementation of the data, for potential estimations, for sales control, for success measurement etc.



Easy online accesability

- Market data are available wherever you have internet access
- You can also export the data as .jpg, .csv or .pdf file

In case of purchase exceeding  $\in$  5.000,- (net), the price of Tableau cockpit is waived as well as for any subscription order exceeding 2 countries or regions. For all other options, price for Tableau cockpit costs  $\in$  500,-.

# Sample Cockpits for Market Analysis Data



#### IC Cockpit



# Sample Cockpits for Competition Data



IC Cockpit



# Additional Deliverables **Executive Summary and Pivot-Tables**



IC

2023

706.7

285,5

522.4

332,7

650,6 136.8

214,2

129,6

Interconnection

2022

681.9

272,2

500.3

317.8

614,8

132.0

205,3

126,2

Consulting

#### Sample Charts



| Pivot-Table includingall | raw data as MS-Excel file | (fictive data) |
|--------------------------|---------------------------|----------------|

260.0

455,4

107.2

174,8

114,2

242.5

413,2

100.5

164.5

109,2

Segment C Segment D

legment E

Segment F Segment G

egment H

2018

645.5

234,8

441.3

272,5

496,5

113.6

180.6

116,8

2019

525.5

189,5

377.4

228,1

380,0

94.9

154,7

104,1

2020

652.1

247,6

460.6

286.7

531,1

119.3

188.3

119,7

2021

661.2

259,3

479.0

301.0

567,9

124.6

196,1

122,7

# Content of the Report