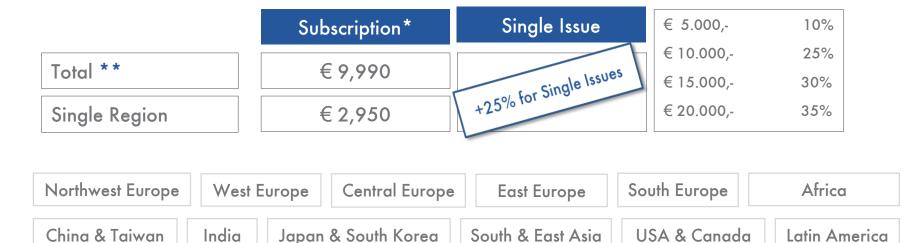

# \* Subscription: 25% price advantage compared to single issue. The subscription can be cancelled after two purchases of the study, but not later than 31st December in the year in which the last study has been received. If the subscription is not cancelled, it is extended by one more year. The price is the individual price for at least two orders

🗆 Worldwide Report

| Subscription* Single Country Report - Price per Year  | EUR 2,950 |
|-------------------------------------------------------|-----------|
| Subscription* Total Worldwide Report - Price per Year | EUR 9,990 |

#### Scale of discounts

 from
 5,000. EUR
 10%

 from
 10,000. EUR
 25%

 from
 15,000. EUR
 30%

 from
 20,000. EUR
 35%