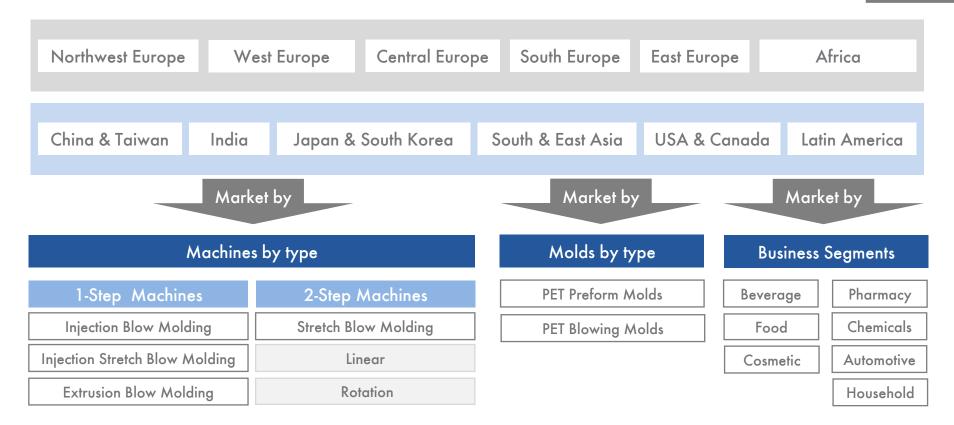

#### **Market Structure**

The total market, market shares of the top players for the last two years and forecasts for the next three years are available in the study

## Market Structure - Interpretation

| Northwest Europe We            | st Europe Central Europ | oe South Europe East Eu | rope A     | frica      |
|--------------------------------|-------------------------|-------------------------|------------|------------|
| China & Taiwan India           | Japan & South Korea     | South & East Asia USA & | Canada Lat | in America |
| Marke                          | et by                   | Market by               | Mark       |            |
| Machines                       | by type                 | Molds by type           | Business   | Segments   |
| 1-Step Machines                | 2-Step Machines         | PET Preform Molds       | Beverage   | Pharmacy   |
| Injection Blow Molding         | Stretch Blow Molding    | PET Blowing Molds       | Food       | Chemicals  |
| Injection Stretch Blow Molding | Linear                  |                         | Cosmetic   | Automotive |
| Extrusion Blow Molding         | Rotation                |                         |            | Household  |
|                                |                         |                         |            |            |

- Market data is available for each region separately as well as aggregated for the region package purchased.
- Each region report includes data for the two different machine types (1-Step Machines; 2-Step Machines) separately as well as aggregated for the total market of Blow Molding Machines in terms of value and quantity.
  - Each region report includes data for the two different mold types (PET Preform Molds; PET Blowing Molds) separately as well as aggregated for the total market of Blow Molds in terms of value and quantity.

Each product group is further broken down by various segments.

- ⇒ Data for 1-Step Machines includes data by Injection Blow Molding, Injection Stretch Blow Molding and Extrusion Blow Molding.
- ⇒ Data for 2-Step Machines / Stretch Blow Molding Machines includes data by formats as Linear and Rotation
- ⇒ Data for Mold types includes data by PET Preform Molds and PET Blowing Molds
- For instance the report shows how many Extrusion Blow Molding Machines have been sold from 2017-2023.
   Furthermore, it also shows the sales volume to the beverage segment as well as sales to the six other business segments analyzed.