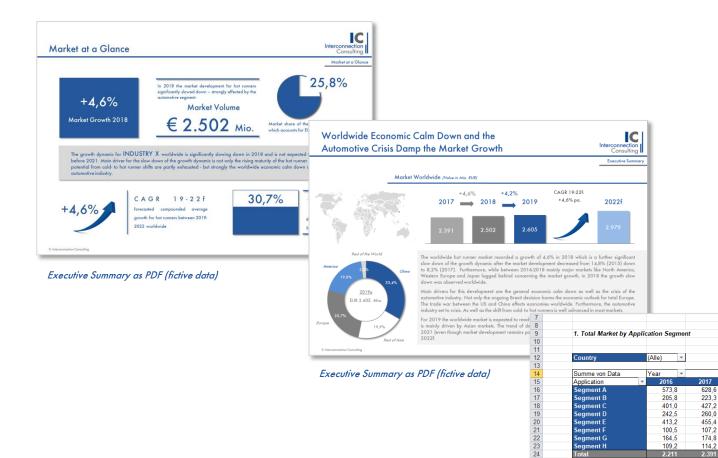

# Additional Deliverables **Executive Summary and Pivot-Tables**

IC

2023

706.7

285,5

522.4

332,7

650,6 136.8

#### Sample Charts

| Pivot-Table includingall | raw data as MS-Excel file | (fictive data) |
|--------------------------|---------------------------|----------------|

260.0

455,4

107.2

174,8

114,2

242.5