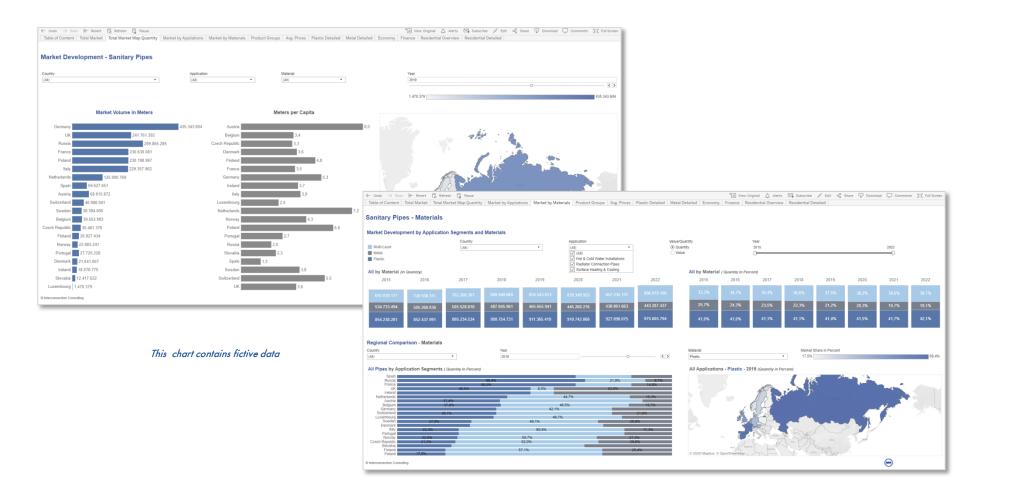

y who talks with the industry knows what's going on!"



IC Cockpit

A picture says more than 1000 words • Complex correlations are visualized in the form of geo-, tree maps, bars etc.

Interactive Dashboards

• Use interactive dashboards for quick implementation of the data, for potential estimations, for sales control, for success measurement etc.



Easy online accesability

- Market data are available wherever you have internet access
- You can also export the data as .jpg, .csv or .pdf file

In case of purchase exceeding  $\in$  5.000,- (net), the price of Tableau cockpit is waived as well as for any subscription order exceeding 2 countries or regions. For all other options, price for Tableau cockpit costs  $\in$  500,-.

# Sample Cockpits for Market Analysis Data



#### IC Cockpit



# Sample Cockpits for Competition Data



IC Cockpit



# Additional Deliverables **Executive Summary and Pivot-Tables**



IC

2023

706.7

285,5

522.4

332,7

650,6 136.8

214,2

129,6

Interconnection

2022

681.9

272,2

500.3

317.8

614,8

132.0

205,3

126,2

Consulting

#### Sample Charts



| Pivot-Table includingall | raw data as MS-Excel file | (fictive data) |
|--------------------------|---------------------------|----------------|

260.0

455,4

107.2

174,8

114,2

242.5

413,2

100.5

164.5

109,2

Segment C Segment D

legment E

Segment F Segment G

egment H

2018

645.5

234,8

441.3

272,5

496,5

113.6

180.6

116,8

2019

525.5

189,5

377.4

228,1

380,0

94.9

154,7

104,1

2020

652.1

247,6

460.6

286.7

531,1

119.3

188.3

119,7

2021

661.2

259,3

479.0

30