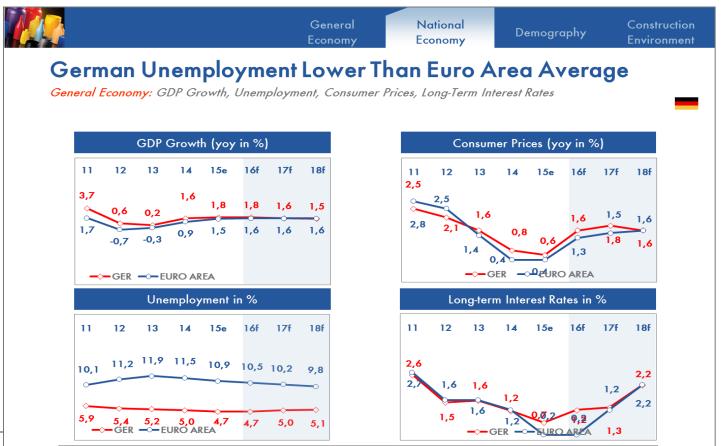

# Market Environment Data of our Forecasting Model

- The data for the market environment consists of main factors such as general economy data, demography, income statistics and sentiment indicators.
- This chart shows sample figures.