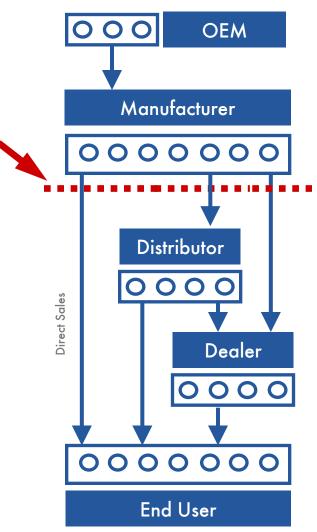

Pharmaceutical Products Containers

Interconnection measures the total sales at street prices without VAT per branch to the first buyer (without OEM)

Sales are segmented by the first distribution partner.

The basis for the analysis were interviews conducted with the most manufacturers of the important branches, who donated information through written questionnaires or telephone interviews. In return. cooperating companies receive parts for free, which guarantees a high rate of return.

Interviews with distributors and specialised dealers act as a cross-check of the data. In addition, investigations of listings and average prices are carried out.