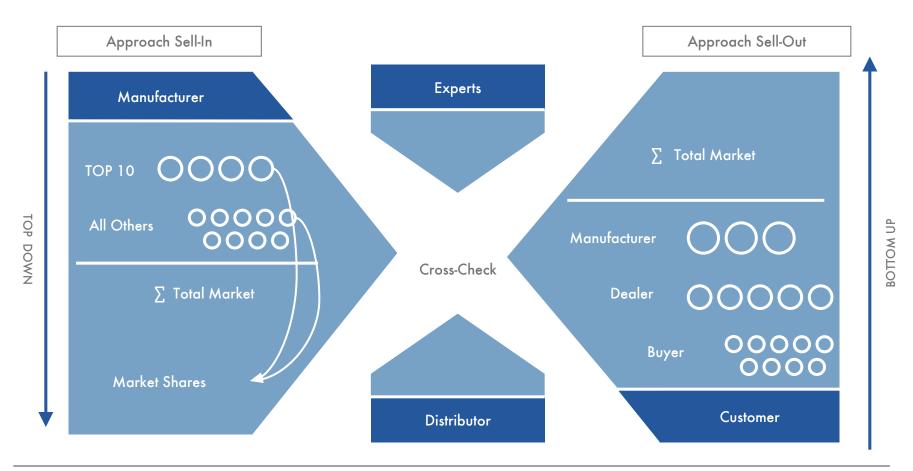

# **Base of Primary Research by Manufacturers & Experts**

Description Structure of Survey Methodology

# Data of Manufacturers Aligned with Market Calculation

Description Structure of Survey Methodology

### Methodology and Data Sources

The market and competitive analysis is conducted through interviewing the most important manufacturers in the respective industry. All data are cross-checked for plausibility and evaluated by means of additional sources of information.