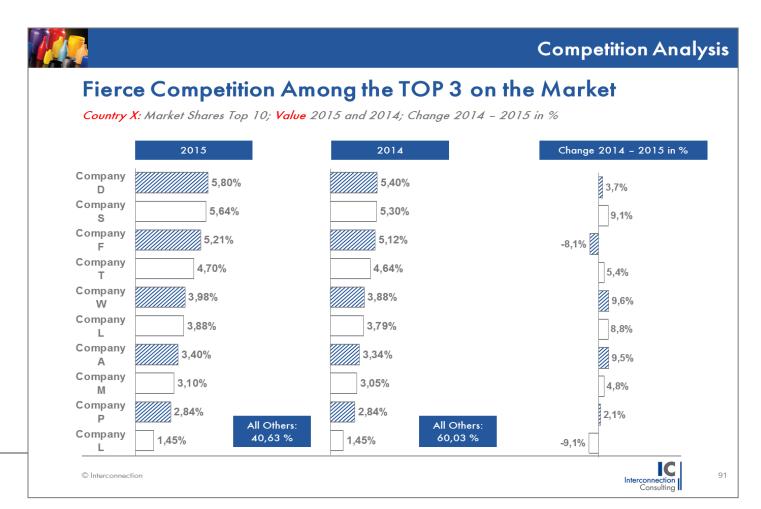

# **Competition Analysis and Market Shares**

- Market Shares of the Top 10 market leaders of the Blow Molded Packaging Sector.
- This chart shows sample figures.