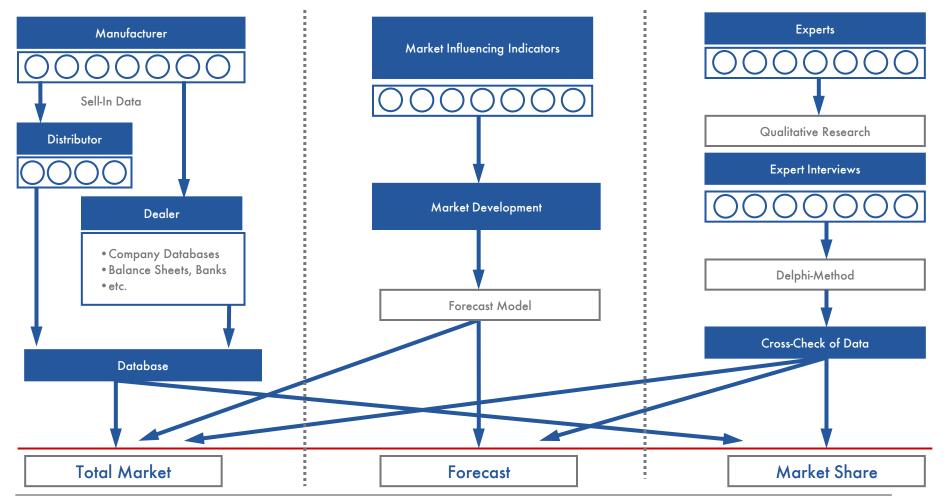

The basis for the analysis were interviews conducted with the most manufacturers of the important branches, who donated information through written questionnaires or telephone interviews. In return. cooperating companies receive parts for free, which guarantees a high rate of return.

Interviews with distributors and specialised dealers act as a cross-check of the data. In addition, investigations of listings and average prices are carried out.

### Methodology and Data Sources

The market and competitive analysis is conducted through interviewing the most important manufacturers in the respective industry. All data are cross-checked for plausibility and evaluated by means of additional sources of information.

The market models and forecasts are based on economic indicator models, which are developed individually for each market. The influencing factors are analyzed by means of multivariate regression analysis and updated each year.

The economic indicators and environmental data are a result of secondary research of prestigious statistical institutes and are supplemented by internal market analyses.