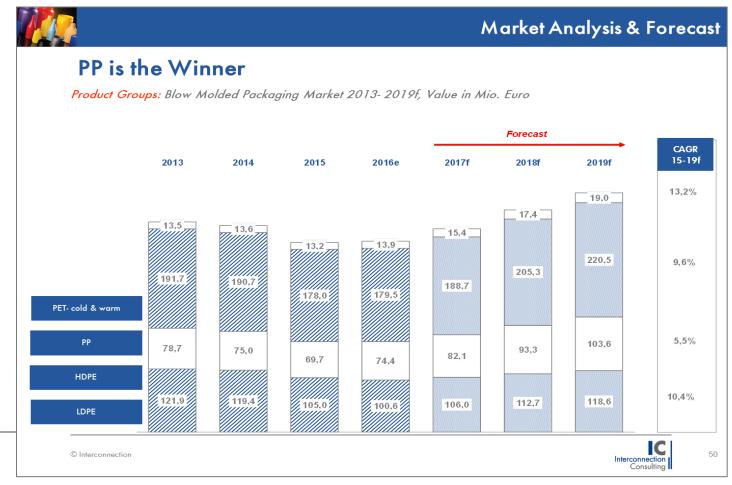

# **Total Region Market Development and Forecast**

- Overview of the regional market until the current year and forecast for the upcoming three years by sub segments.
- This chart shows sample figures.