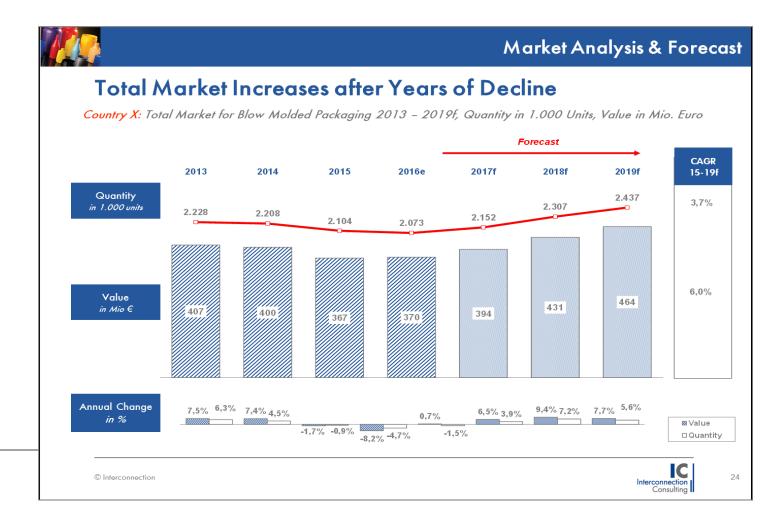

# **Total Market Development and Forecast**

- Overview of the total market until the current year and forecast for the upcoming three years
- This chart shows sample figures.