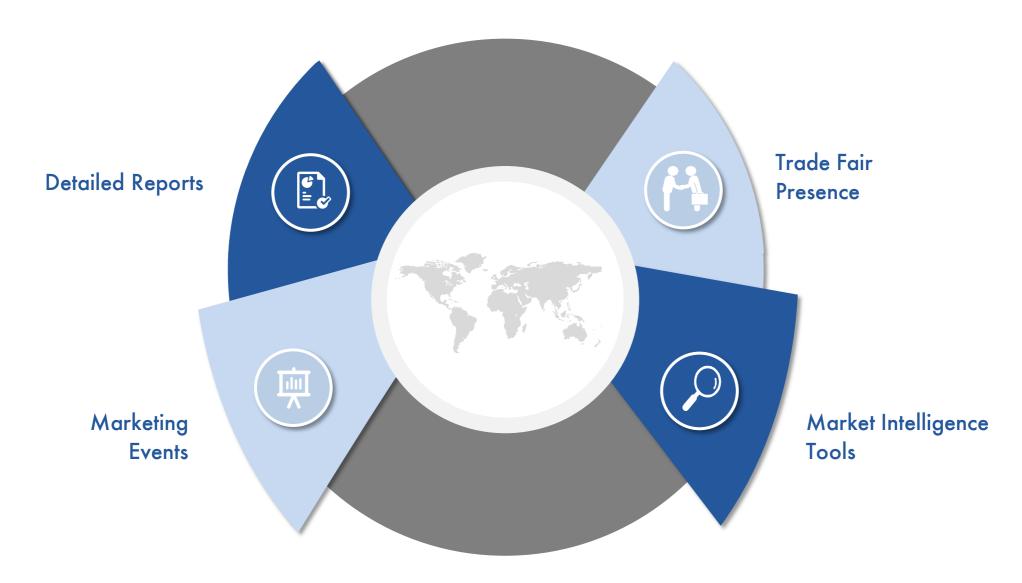

## IC Portfolio for the Doors Industry

## Available Market Data for the Doors Industry

- Annually conducted analysis of the Exterior Doors market in Europe
- Trends regarding product groups, customer & business segments

Market Analysis - Fire Rated Doors

- Annually conducted market analysis of the Fire Rated Doors market in Europe
- Trends regarding product groups, customer segments, resistance types etc.

- Detailed Information about the 200 largest doors manufacturers, illustrated by company profiles
- Sales volume by frame materials, distribution channels, information about suppliers.

- Annually conducted analysis of the Interior Doors market in Europe
- Competitive landscape with market shares of top players in each segment
- Trends regarding product groups, customer & business segments

Market and Competitive Analysis Interior Doors

Company Profiles – Top 200 Doors Producers in Europe

## Save the Date - International Marketing Forum

**Events** 

Marketing and Sales Forum Windows & Doors in Switzerland

ılı

### Save the Date - Congresses

**Events** 

- 1.5 day congress
- International top speakers
- Focus on strategy and innovation

### **Our Tools to Increase Your Profits**

Market Intelligence

Thanks to our state of the art market intelligence tools our research and consulting team can answer questions such as the following:

- What extra features do door customers like to spend money on?
- Which market segments have the most potential?
- How do I optimise my distribution strategy?
- Neuromarketing: How effective is my online and advertising presence?