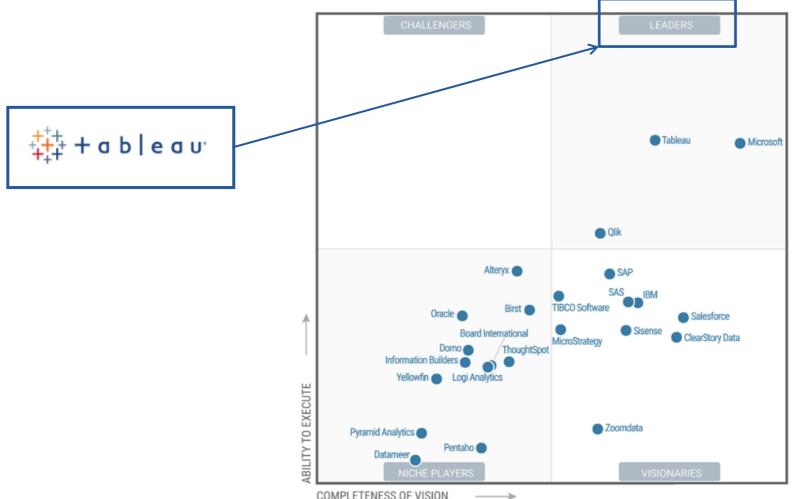

## Implementation with the Best BI Tool on the Market!

Tableau Cockpit

COMPLETENESS OF VISION

Source: Gartner Magic Quadrant für Business Intelligence and Analytics, 2017