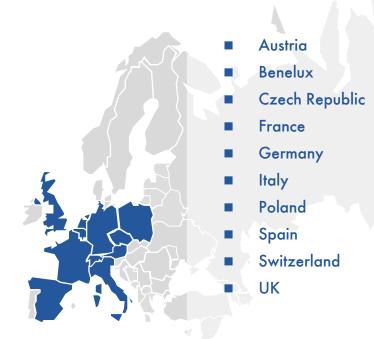

### **Available Countries**

### **Available Countries**

- Market data are available for each country separately as well as aggregated for the package purchased.
- Each country report includes data for air doors/curtains systems by product groups, application areas and additional features separately, as well as aggregated for the total market of air doors/curtains in terms of quantity.
  - Product groups are shown in both terms of qunatity and value.

### **Available Countries**

- Austria
- Czech Republic
   Germany
- Poland

Switzerland

- Benelux
- France
- Italy

• Spain

- UK
- Subscription: 25% price advantage compared to single issue. The subscription can be cancelled after two purchases of the study, but not later than 31st December in the year in which the last study has been received. If the subscription is not cancelled, it is automatically extended by one more year. The price is the individual price for each year. Price changes must be announced by Interconnection at least six weeks before 31st December.
- The price includes access to an online dashboard for 12 months in case of single issue or for the duration of the subscription in case of an subscription.
- In case of purchase exceeding € 5.000,- (net), the price of Tableau cockpit (Software for Online Dashboards) is included as well as for any subscription order exceeding 2 countries or regions. For all other options, license costs for Tableau cockpits are € 500,- per license per year.