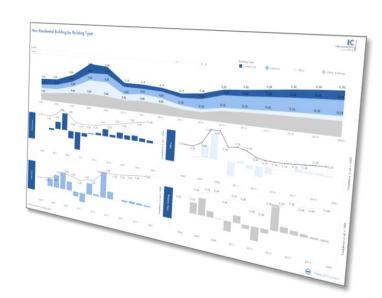

# The Market Intelligence Tool Dashboards - The Best Way to Work with Data

IC Cockpit

A picture says more than 1000 words

• Complex correlations are visualized in the form of geo-, tree maps, bars etc.

Interactive Dashboards

 Use interactive dashboards for quick implementation of the data, for potential estimations, for sales control, for success measurement etc.

- Market data are available wherever you have internet access
- You can also export the data as .jpg, .csv or .pdf file

# Sample Cockpits for Market Analysis Data

IC Cockpit