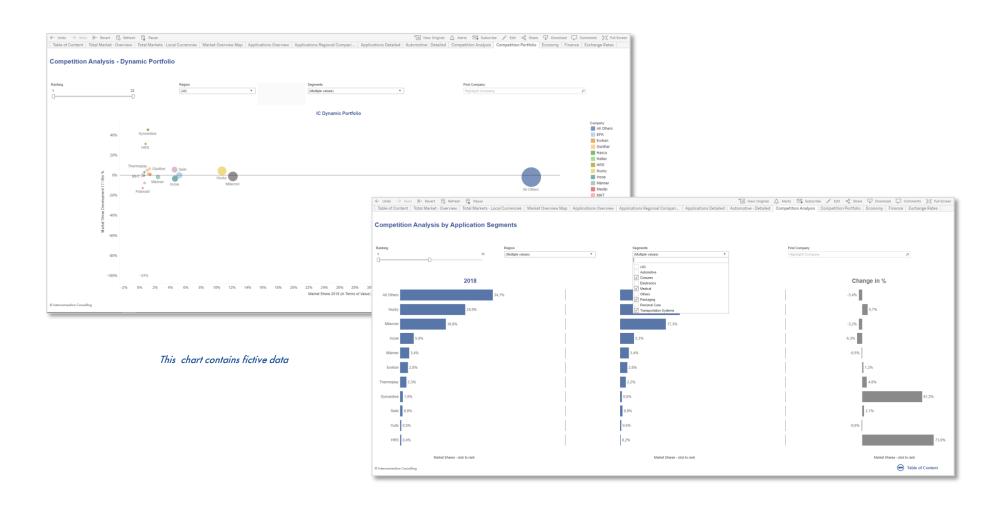

# The Market Intelligence Tool Dashboards - The Best Way to Work with Data

IC Cockpit

A picture says more than 1000 words

• Complex correlations are visualized in the form of geo-, tree maps, bars etc.

Interactive Dashboards

 Use interactive dashboards for quick implementation of the data, for potential estimations, for sales control, for success measurement etc.

- Market data are available wherever you have internet access
- You can also export the data as .jpg, .csv or .pdf file

# Sample Cockpits for Market Analysis Data

IC Cockpit

# Sample Cockpits for Competition Data

IC Cockpit