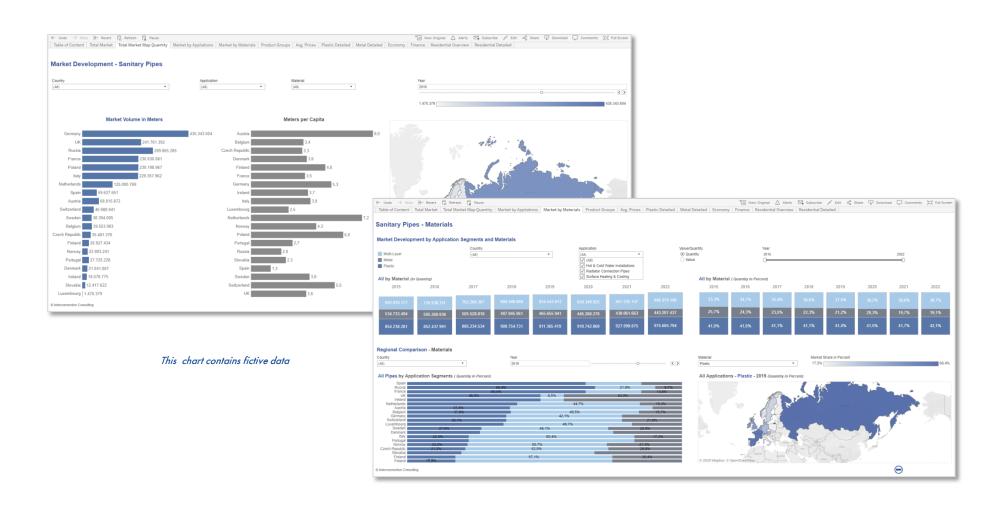

# The Market Intelligence Tool Dashboards - The Best Way to Work with Data

IC Cockpit

A picture says more than 1000 words

• Complex correlations are visualized in the form of geo-, tree maps, bars etc.

Interactive Dashboards

 Use interactive dashboards for quick implementation of the data, for potential estimations, for sales control, for success measurement etc.

- Market data are available wherever you have internet access
- You can also export the data as .jpg, .csv or .pdf file

# Sample Cockpits for Market Analysis Data

IC Cockpit

# Sample Cockpits for Competition Data

IC Cockpit