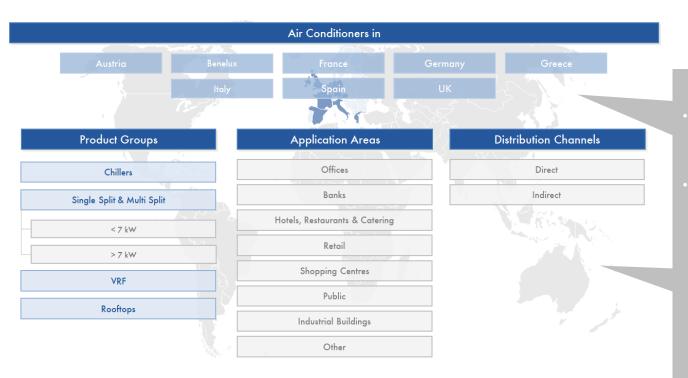

## Market Structure - Interpretation

- Market data are available for each country separately as well as aggregated for the package purchased.
- Each country report includes data for air conditioner by product groups, application areas and distribution channels separately, as well as aggregated for the total market of air conditioners in terms of quantity and value.
  - Single & multi split air conditioners are further broken down into subcategories.
  - Application types and distribution channels are shown only in terms of value.

## **Definitions and Demarcation**

**Definitions** 

| Prod | uct      | Gro | adu |
|------|----------|-----|-----|
|      | <b>-</b> | • • | 700 |

Chillers

**Single Splits** 

**Multi Splits** 

**VRF** 

Rooftops

**Turnover** 

Devices that extract heat from water-based central cooling systems in order to reach and maintain the indoor temperature at a desired level.

Air conditioning system in which one condensing unit placed outside the building is connected with a refrigeration pipe to one fan coil placed inside.

Air conditioning system in which one condensing unit placed outside the building is connected with a refrigeration pipe to several fan coils placed inside (Including ducted split).

(Variable refrigerant flow) a split system where the expansion of the refrigeration occurs in the indoor units but not in the outdoor unit.

Package air conditioner which has the evaporator coil, condenser and compressor all located in one cabinet placed on a roof. May use outside air as a free source of cooling.

Turnover is stated in 1.000 Euro. Values are always Net-Turnovers (No List-Prices), discounts included.

## Investment Plan for Your Market Research

IC Market Tracking® Air Conditioners in WEU 2021

**Prices & Conditions** 

|                            | Subscription* | Available Countries                                                  |  |
|----------------------------|---------------|----------------------------------------------------------------------|--|
|                            |               |                                                                      |  |
| 2 Countries of Your Choice | € 4.950,-     | Austria                                                              |  |
| 4 Countries of Your Choice | € 7.950,-     | <ul><li>Benelux</li><li>Italy</li><li>France</li><li>Spain</li></ul> |  |
| All Countries              | € 14.950,-    | • Germany • UK                                                       |  |