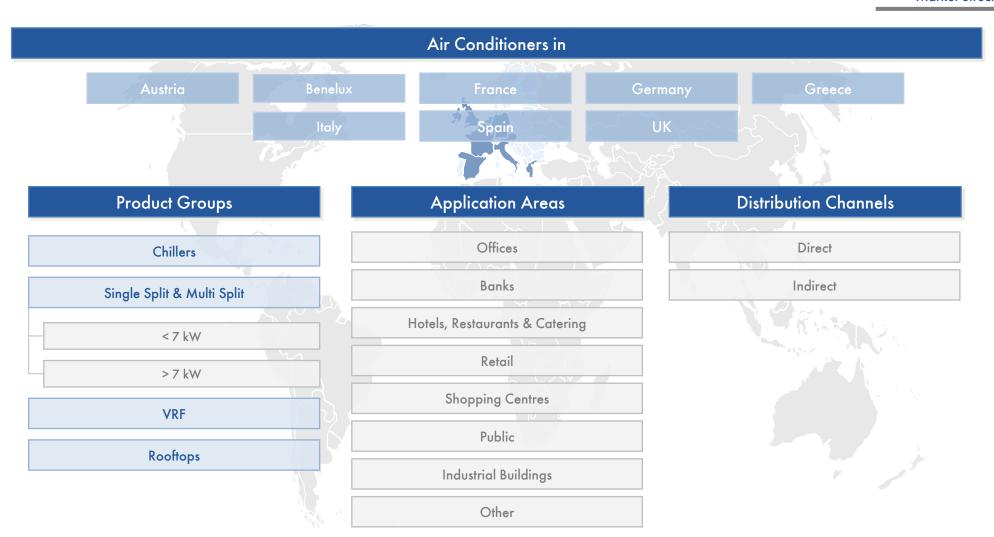

## Market Structure - Interpretation

- Market data are available for each country separately as well as aggregated for the package purchased.
- Each country report includes data for air conditioner by product groups, application areas and distribution channels separately, as well as aggregated for the total market of air conditioners in terms of quantity and value.
  - Single & multi split air conditioners are further broken down into subcategories.
  - Application types and distribution channels are shown only in terms of value.

## **Definitions and Demarcation**

**Definitions** 

| Prod | uct      | Gro | adu |
|------|----------|-----|-----|
|      | <b>-</b> | • • | 700 |

Chillers

**Single Splits** 

**Multi Splits** 

**VRF** 

Rooftops

**Turnover** 

Devices that extract heat from water-based central cooling systems in order to reach and maintain the indoor temperature at a desired level.

Air conditioning system in which one condensing unit placed outside the building is connected with a refrigeration pipe to one fan coil placed inside.

Air conditioning system in which one condensing unit placed outside the building is connected with a refrigeration pipe to several fan coils placed inside (Including ducted split).

(Variable refrigerant flow) a split system where the expansion of the refrigeration occurs in the indoor units but not in the outdoor unit.

Package air conditioner which has the evaporator coil, condenser and compressor all located in one cabinet placed on a roof. May use outside air as a free source of cooling.

Turnover is stated in 1.000 Euro. Values are always Net-Turnovers (No List-Prices), discounts included.

## Investment Plan for Your Market Research

IC Market Tracking® Air Conditioners in WEU 2021

**Prices & Conditions** 

|                            | Subscription* | Available Countries                                                  |  |
|----------------------------|---------------|----------------------------------------------------------------------|--|
|                            |               |                                                                      |  |
| 2 Countries of Your Choice | € 4.950,-     | Austria                                                              |  |
| 4 Countries of Your Choice | € 7.950,-     | <ul><li>Benelux</li><li>Italy</li><li>France</li><li>Spain</li></ul> |  |
| All Countries              | € 14.950,-    | • Germany • UK                                                       |  |