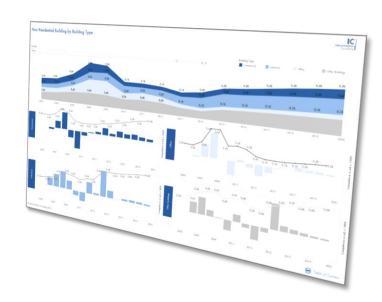

# The Market Intelligence Tool Dashboards - The Best Way to Work with Data

IC Cockpit

A picture says more than 1000 words

• Complex correlations are visualized in the form of geo-, tree maps, bars etc.

Interactive Dashboards

# Sample Cockpits for Market Analysis Data

IC Cockpit