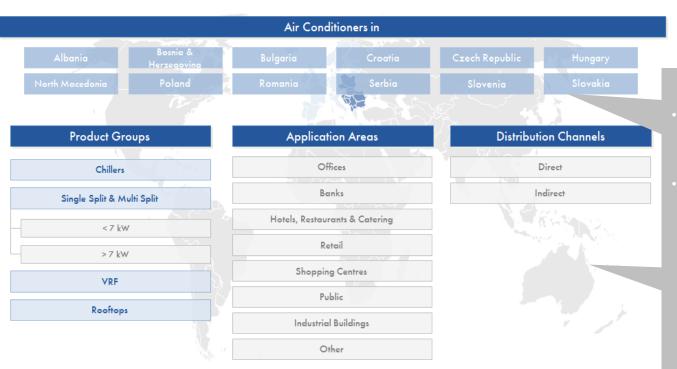

## Market Structure - Interpretation

- Market data are available for each country separately as well as aggregated for the package purchased.
- Each country report includes data for air conditioner by product groups, application areas and distribution channels separately, as well as aggregated for the total market of air conditioners in terms of quantity and value.
  - Single & multi split air conditioners are further broken down into subcategories.
  - Application types and distribution channels are shown only in terms of value.

## **Definitions and Demarcation**

**Definitions** 

| Prod | uct | Grou | ıps |
|------|-----|------|-----|
|      |     |      |     |

Chillers

**Single Splits** 

**Multi Splits** 

**VRF** 

Rooftops

Turnover

Devices that extract heat from water-based central cooling systems in order to reach and maintain the indoor temperature at a desired level.

Air conditioning system in which one condensing unit placed outside the building is connected with a refrigeration pipe to one fan coil placed inside.

Air conditioning system in which one condensing unit placed outside the building is connected with a refrigeration pipe to several fan coils placed inside (Including ducted split).

(Variable refrigerant flow) a split system where the expansion of the refrigeration occurs in the indoor units but not in the outdoor unit.

Package air conditioner which has the evaporator coil, condenser and compressor all located in one cabinet placed on a roof. May use outside air as a free source of cooling.

Turnover is stated in 1.000 Euro. Values are always Net-Turnovers (No List-Prices), discounts included.