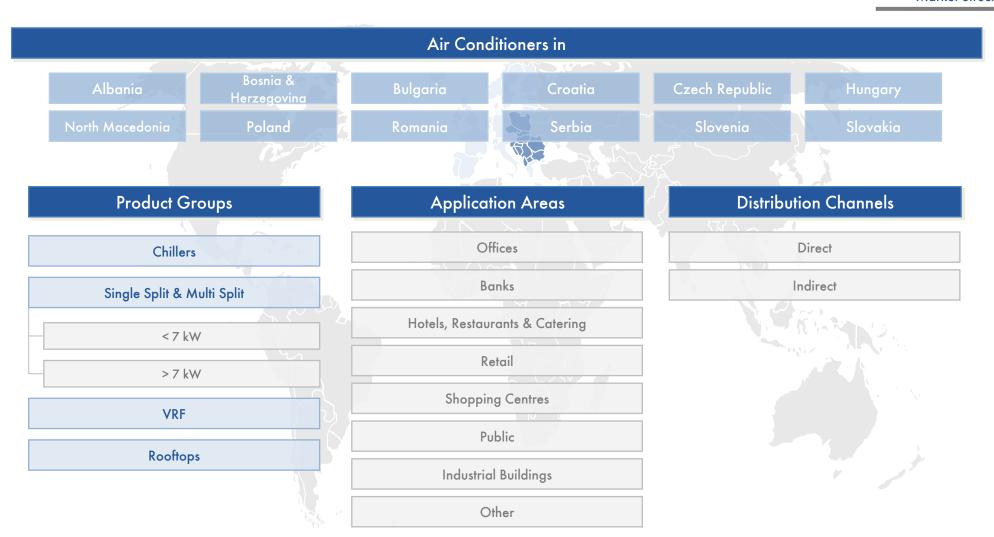

## Market Structure - Interpretation

- Market data are available for each country separately as well as aggregated for the package purchased.
- Each country report includes data for air conditioner by product groups, application areas and distribution channels separately, as well as aggregated for the total market of air conditioners in terms of quantity and value.
  - Single & multi split air conditioners are further broken down into subcategories.
  - Application types and distribution channels are shown only in terms of value.

## **Definitions and Demarcation**

**Definitions** 

| Prod | uct | Grou | ıps |
|------|-----|------|-----|
|      |     |      |     |

Chillers

**Single Splits** 

**Multi Splits** 

**VRF** 

Rooftops

Turnover

Devices that extract heat from water-based central cooling systems in order to reach and maintain the indoor temperature at a desired level.

Air conditioning system in which one condensing unit placed outside the building is connected with a refrigeration pipe to one fan coil placed inside.

Air conditioning system in which one condensing unit placed outside the building is connected with a refrigeration pipe to several fan coils placed inside (Including ducted split).

(Variable refrigerant flow) a split system where the expansion of the refrigeration occurs in the indoor units but not in the outdoor unit.

Package air conditioner which has the evaporator coil, condenser and compressor all located in one cabinet placed on a roof. May use outside air as a free source of cooling.

Turnover is stated in 1.000 Euro. Values are always Net-Turnovers (No List-Prices), discounts included.