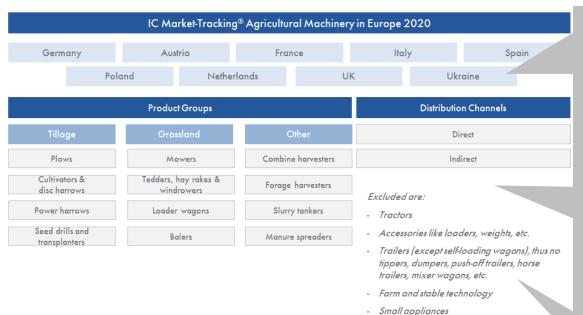

## **Market Structure**

| IC Market-Tracking® Agricultural Machinery in Europe 2020 |                                 |                    |                                                                                                                                                                                                                                                        |             |  |  |
|-----------------------------------------------------------|---------------------------------|--------------------|--------------------------------------------------------------------------------------------------------------------------------------------------------------------------------------------------------------------------------------------------------|-------------|--|--|
| Germany                                                   | Austria                         | France             | Italy                                                                                                                                                                                                                                                  | Spain       |  |  |
| Pol                                                       | and Nether                      | d Netherlands UK   |                                                                                                                                                                                                                                                        | kraine      |  |  |
|                                                           | Product Groups                  |                    | Distributi                                                                                                                                                                                                                                             | on Channels |  |  |
| Tillage                                                   | Grassland                       | Other              |                                                                                                                                                                                                                                                        | Direct      |  |  |
| Plows                                                     | Mowers                          | Combine harvesters | Indirect                                                                                                                                                                                                                                               |             |  |  |
| Cultivators & disc harrows                                | Tedders, hay rakes & windrowers | Forage harvesters  | Excluded are:                                                                                                                                                                                                                                          |             |  |  |
| Power harrows                                             | Loader wagons                   | Slurry tankers     | - Tractors                                                                                                                                                                                                                                             |             |  |  |
| Seed drills and<br>transplanters                          | Balers                          | Manure spreaders   | <ul> <li>Accessories like loaders, weights, etc.</li> <li>Trailers (except self-loading wagons), thus tippers, dumpers, push-off trailers, horse trailers, mixer wagons, etc.</li> <li>Farm and stable technology</li> <li>Small appliances</li> </ul> |             |  |  |

The Study contains a Market Forecast for each segment for the next 3 years and Market Shares of the Top Players for the past 3 years.

- Market data is available for each country separately as well as aggregated for the country package purchased.
- Each country report includes data for the three different product groups (Tillage; Grassland; Other) separately as well as aggregated for the total market of agricultural machinery in terms of value and quantity.

Each product group is further broken down by subcategories.

- For instance data for Tillage includes data by four types of machines (Plows; Cultivators & disc harrows; Power harrows Seed drills and transplanters).
- The total market is further broken down by Distribution Channels