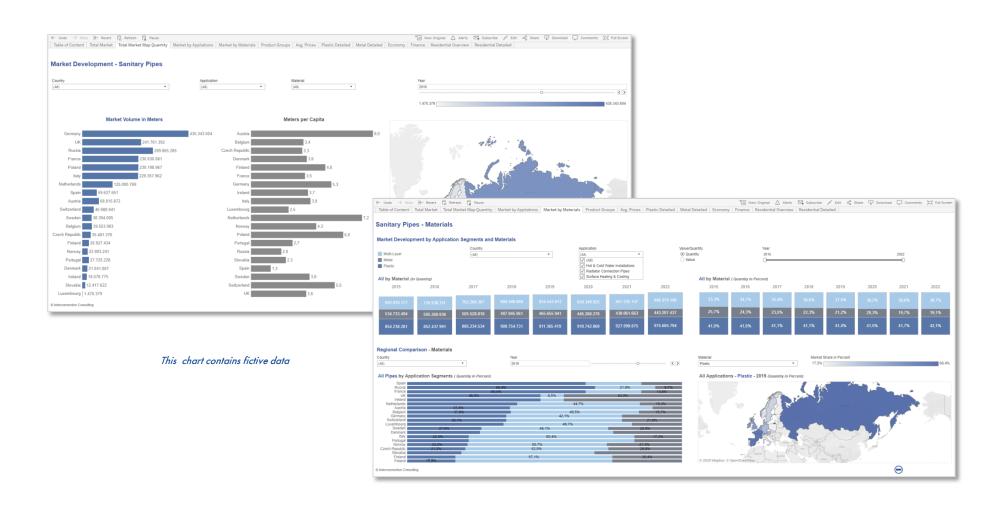

# The Market Intelligence Tool Dashboards - The Best Way to Work with Data

IC Cockpit

A picture says more than 1000 words

 Complex correlations are visualized in the form of geo-, tree maps, bars etc.

Interactive Dashboards

 Use interactive dashboards for quick implementation of the data, for potential estimations, for sales control, for success measurement etc.

Easy online accessibility

- Market data are available wherever you have internet access
- You can also export the data as .jpg, .csv or .pdf file

# Sample Cockpits for Market Analysis Data

IC Cockpit

IC Cockpit