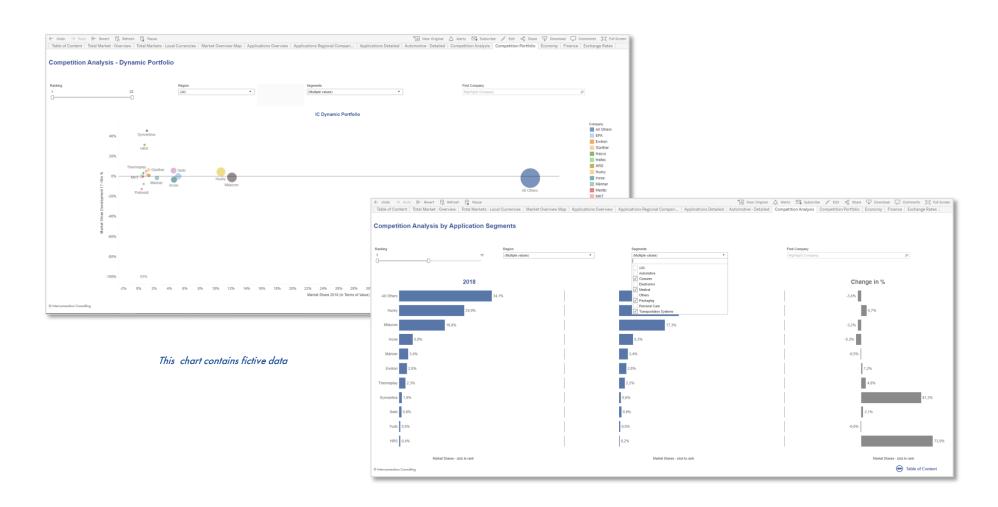

gence Tool Dashboards - The Best Way to Work with Data



IC Cockpit

A picture says more than 1000 words

 Complex correlations are visualized in the form of geo-, tree maps, bars etc.

Interactive Dashboards

 Use interactive dashboards for quick implementation of the data, for potential estimations, for sales control, for success measurement etc.



Easy online accessibility

- Market data are available wherever you have internet access
- You can also export the data as .jpg, .csv or .pdf file

In case of purchase exceeding € 5.000,- (net), the price of Tableau cockpit is waived as well as for any subscription order exceeding 2 countries or regions. For all other options, price for Tableau cockpit costs € 500,-.

# Sample Cockpits for Market Analysis Data



IC Cockpit





IC Cockpit



# Additional Deliverables Executive Summary and Pivot-Tables



Sample Charts



Pivot-Table including all raw data as MS-Excel file (fictive data)

## Investment Plan for Your Market Research



IC Market Tracking® Agricultural Machinery in Europe 2020

**Prices & Conditions** 



- \* Subscription: 25% price advantage compared to single issue. The subscription can be cancelled after two purchases of the study, but not later than 31st December in the year in which the last study has been received. If the subscription is not cancelled, it is automatically extended by one more year. The price is the individual price for each year. Price changes must be announced by Interconnection at least six weeks before 31st December.
- \*\* Price special, no further discounts. All prices shown exclude