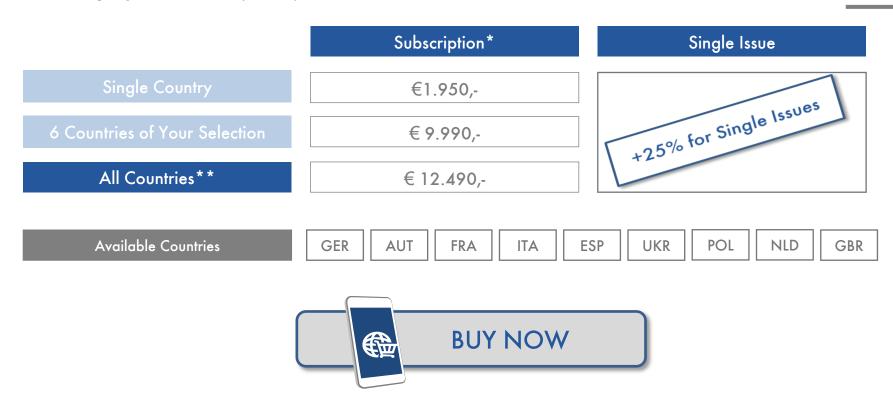

## Investment Plan for Your Market Research

IC Market Tracking® Agricultural Machinery in Europe 2020

**Prices & Conditions** 

- \* Subscription: 25% price advantage compared to single issue. The subscription can be cancelled after two purchases of the study, but not later than 31st December in the year in which the last study has been received. If the subscription is not cancelled, it is automatically extended by one more year. The price is the individual price for each year. Price changes must be announced by Interconnection at least six weeks before 31st December.
- \*\* Price special, no further discounts. All prices shown exclude sales tax.

The price includes access to an online dashboard for 12 months in case of single issue or for the duration of the subscription in case of an subscription.

Minimum 2 countries can be purchased.

References