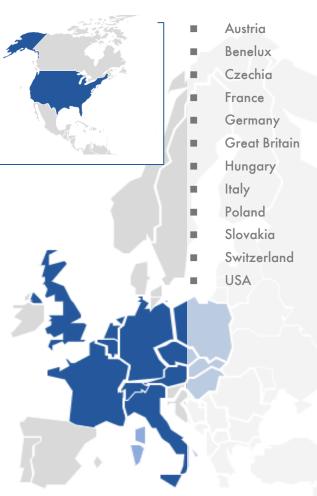

## **Available Countries**

**New Construction** 

Renovation

#### Available Countries

- Market data is available for each country separately as well as aggregated for the countr package purchased.
- Each country report includes data for product groups, building types, business segments, insulation thickness and application areas separately as well as aggregated for the total market of sandwich panels in terms of value and quantity.
- Product groups are further broken down by cover material and core material.

## **Available Countries**

Austria

France

Hungary

• Slovakia

Benelux

Germany

Italy

Switzerland

Czechia

- Great Britain
- Poland

USA