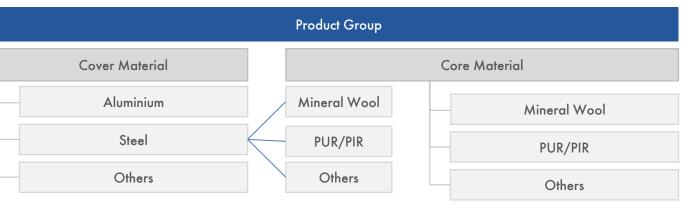

#### Available Countries

- Market data is available for each country separately as well as aggregated for the countr package purchased.
- Each country report includes data for product groups, building types, business segments, insulation thickness and application areas separately as well as aggregated for the total market of sandwich panels in terms of value and quantity.
- Product groups are further broken down by cover material and core material.

# **Definitions and Demarcation**

**Definitions** 

|       | A A - |       |
|-------|-------|-------|
| Cover | Mat   | erial |
|       |       |       |

Turnover is stated in Mio. Euro. Values are always Net-Turnovers (No List-Prices), discounts included; Quantity in 1.000 m<sup>2</sup>

Steel

Sandwich panels with cover sheets made of steel

Aluminium

Sandwich panels with cover sheets made of aluminium

Other

Sandwich panels with cover sheets made of other materials, e.g. wood

Panels with a main content of insulation material made from molten mineral or rock materials

PUR/PIR

Mineral Wool

Panels with a main content of synthetic insulation materials, such as polyurethane rigid foam or polyisocyanurate

Other

Panels with a main content of other insulation materials, such as EPS (expanded polystyrene)

### Insulation thickness

< 50 mm

Sandwich panels with an insulation thickness of under 50 mm, including the cover

51 mm - 100 mm

Sandwich panels with an insulation thickness between 51 and 100 mm (incl.), including the cover

> 100 mm

Sandwich panels with an insulation thickness more than 100 mm, including the cover