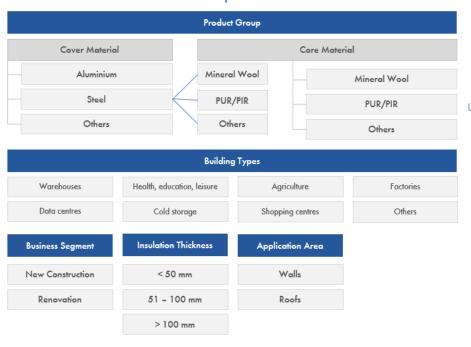

# Market Report Structure

# Building Types Warehouses Health, education, leisure Agriculture Factories Data centres Cold storage Shopping centres Others Business Segment Insulation Thickness Application Area

Walls

Roofs

< 50 mm

51 - 100 mm

> 100 mm

## **Available Countries**

**New Construction** 

Renovation

#### Available Countries

- Market data is available for each country separately as well as aggregated for the countr package purchased.
- Each country report includes data for product groups, building types, business segments, insulation thickness and application areas separately as well as aggregated for the total market of sandwich panels in terms of value and quantity.
- Product groups are further broken down by cover material and core material.

# **Definitions and Demarcation**

**Definitions** 

|       | A A - |       |
|-------|-------|-------|
| Cover | Mat   | erial |
|       |       |       |

Turnover is stated in Mio. Euro. Values are always Net-Turnovers (No List-Prices), discounts included; Quantity in 1.000 m<sup>2</sup>

Steel

Sandwich panels with cover sheets made of steel

Aluminium

Sandwich panels with cover sheets made of aluminium

Other

Sandwich panels with cover sheets made of other materials, e.g. wood

Panels with a main content of insulation material made from molten mineral or rock materials

PUR/PIR

Mineral Wool

Panels with a main content of synthetic insulation materials, such as polyurethane rigid foam or polyisocyanurate

Other

Panels with a main content of other insulation materials, such as EPS (expanded polystyrene)

### Insulation thickness

< 50 mm

Sandwich panels with an insulation thickness of under 50 mm, including the cover

51 mm - 100 mm

Sandwich panels with an insulation thickness between 51 and 100 mm (incl.), including the cover

> 100 mm

Sandwich panels with an insulation thickness more than 100 mm, including the cover