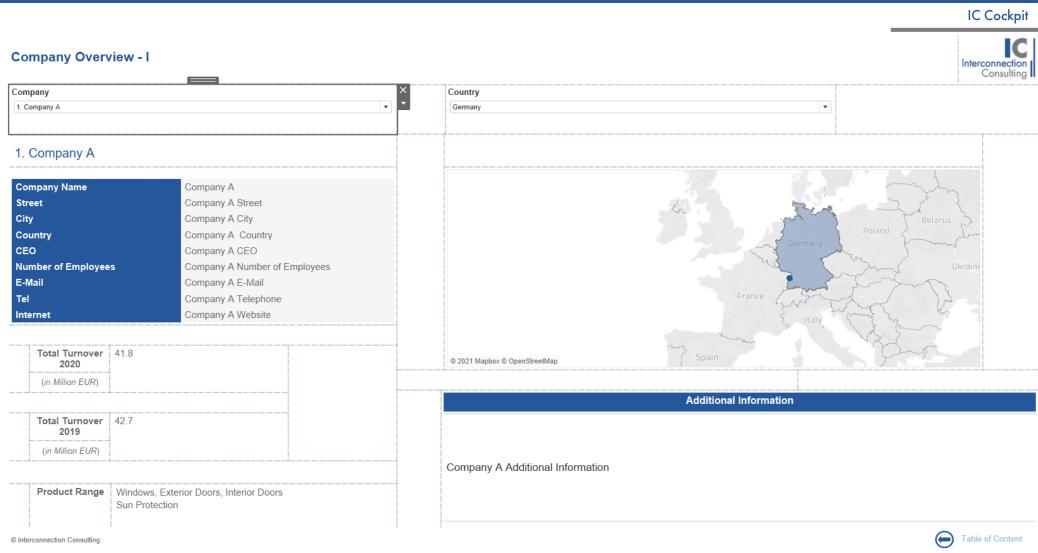

# Sample Cockpit for Company Profiles – Ranking, Turnover; Product Range

Die Grafik enthält fiktive Daten

### Top 200 Window Manufacturers in Europe

- Detailed information about the largest 200 window manufacturers in Europe, illustrated by company profiles with the following key facts:
  - Sales development 2020 vs. 2019 in terms of value & volume (domestic, export share in 1.000 window units)
  - Sales volume by frame materials, customer & business segments, distribution channels, glazing types in % (2020)
  - Contact details & information about suppliers of profiles, fittings, glass