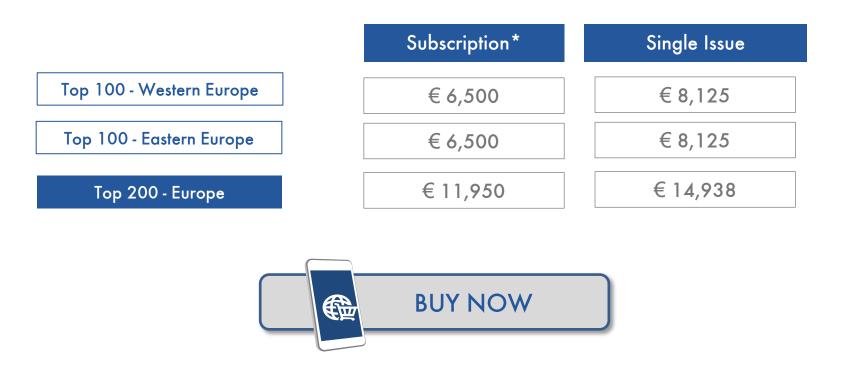

### Top 100 in Western Europe

| Subscription*EU | R 6,500 |
|-----------------|---------|
| Single Issue    | R 8,125 |

### Top 100 in Eastern Europe

| Subscription * | EUR 6,500 |
|----------------|-----------|
| Single Issue   | EUR 8,125 |

## Top 200 in Europe

| Subscription* | EUR 11,950 |
|---------------|------------|
| Single Issue  | EUR 14,938 |

|                                                                                                                             | Single Issue | Subscription* |
|-----------------------------------------------------------------------------------------------------------------------------|--------------|---------------|
| 25% price advantage                                                                                                         |              | $\checkmark$  |
| IC Cockpit – Online Dashboard Solution                                                                                      | $\checkmark$ | $\checkmark$  |
| Interactive PDF                                                                                                             | $\checkmark$ | $\checkmark$  |
| Full Flexibility – Within the sum of the subscription available country reports can be changed without any additional costs |              | $\checkmark$  |
| Web-Conference with the analyst free of charge                                                                              |              | $\checkmark$  |