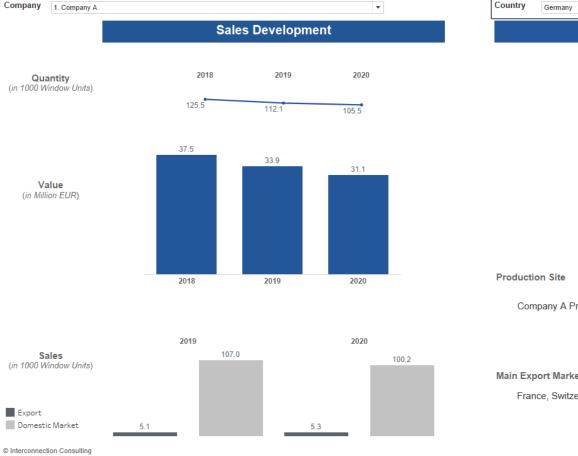

# Sales Development for Windows, Frame Materials; Import/Export; Export Markets

## IC Cockpit Interconnection Consulting Country • Germany -Frame Materials (Quantity Shares in %) Wood/Metal 5.0% Metal 12.0% 2020 Wood 10.0% PVC/Metal 3.0% 105.5 31.1 PVC 70.0% **Production Site** 2020 Company A Production Site 2020 100.2 Main Export Markets France, Switzerland, Czech Republic