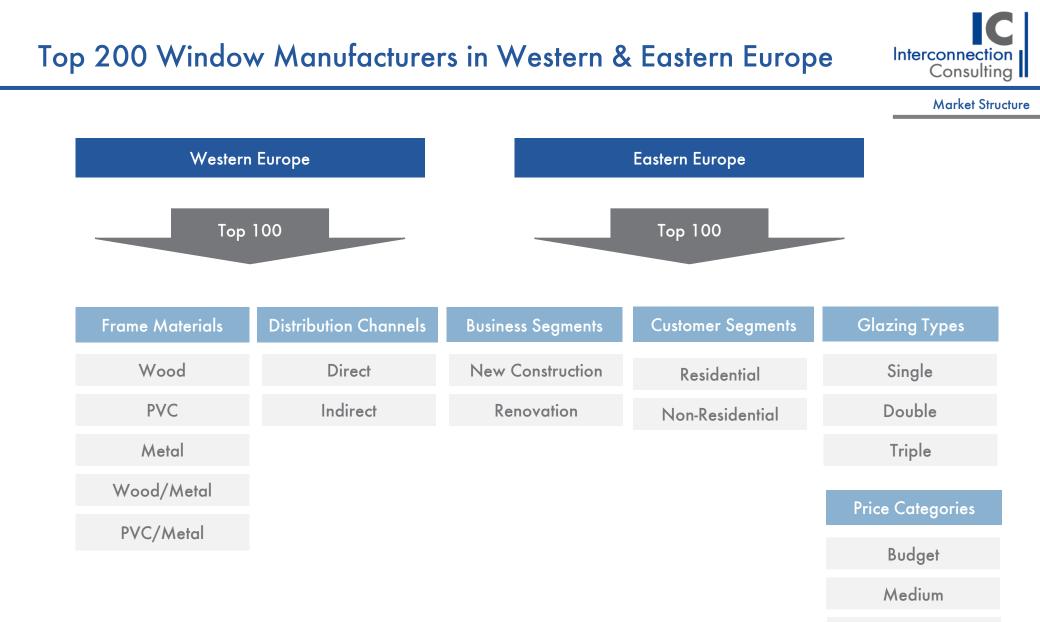

### Top 200 Window Manufacturers in Europe

- Detailed information about the largest 200 window manufacturers in Europe, illustrated by company profiles with the following key facts:
  - Sales development 2020 vs. 2019 in terms of value & volume (domestic, export share in 1.000 window units)
  - Sales volume by frame materials, customer & business segments, distribution channels, glazing types in % (2020)
  - Contact details & information about suppliers of profiles, fittings, glass

### Western Europe (100)

- Top 20 Germany, Top 10 Austria; Top 5 Switzerland
- Top 15 France, Top 10 Italy; Top 5 Spain & Portugal
- Top 5 Belgium & Netherlands, Top 15 UK & Ireland; Top 15 Nordics

### Eastern Europe (100)

- Top 10 Russia, Top 10 Ukraine; Top 15 Hungary/Romania/Bulgaria
- Top 30 Poland, Top 10 Czech Republic; Top 10 Slovakia
- Top 15 Slovenia/Croatia/Serbia/Bosnia & Herzegovina