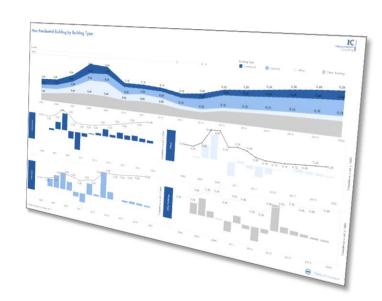

# The Market Intelligence Tool Dashboards - The Best Way to Work with Data

IC Cockpit

A picture says more than 1000 words

 Complex correlations are visualized in the form of geo-, tree maps, bars etc.

Interactive Dashboards

 Use interactive dashboards for quick implementation of the data, for potential estimations, for sales control, for success measurement etc.

Easy online accesability

 You can also export the data as .jpg, .csv or .pdf file

## Sample Cockpits for Market Analysis Data

IC Cockpit