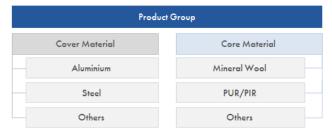

#### Market Report Structure **Product Group** Cover Material Core Material **Aluminium** Mineral Wool Steel PUR/PIR Others Others **Building Types** Health, Agriculture Warehouses **Factories** education, leisure Cold storage Shopping centres Others Data centres **Business Segment Insulation Thickness Application Area New Construction** < 50 mm Walls Roofs Renovation 50 - 100 mm

Product groups are further broken down by cover material and core material.

For the total market and product groups,
distribution channels market development for the passion forecasts for the next three years are available in the rep

Steel

Sandwich panels with cover sheets made of steel

Aluminium

Sandwich panels with cover sheets made of aluminium

Other

Sandwich panels with cover sheets made of other materials, e.g. wood

Panels with a main content of insulation material made from molten mineral or rock materials

PUR/PIR

Mineral

Panels with a main content of synthetic insulation materials, such as polyurethane rigid foam or polyisocyanurate

Other

Panels with a main content of other insulation materials, such as EPS (expanded polystyrene)