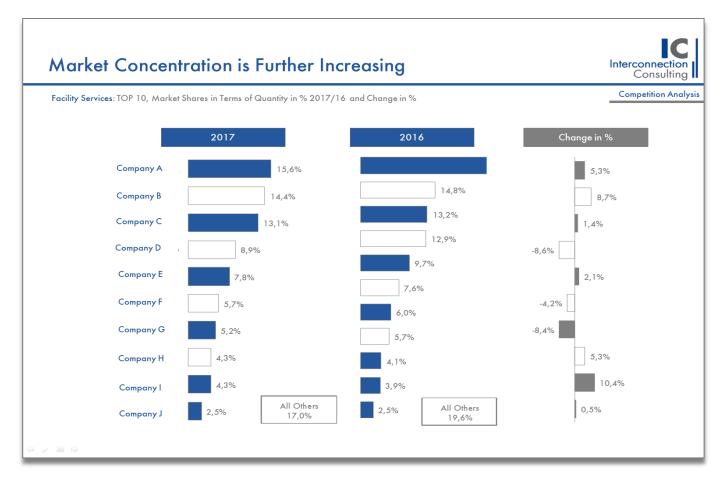

# Competition Analysis and Market Shares

Sample Charts

- Detailed description of the most important Companies in the examined market by reference to market shares, changes, BCG-Portfolios, etc.
- This chart shows dummy figures.

#### **Competitive Analysis**

Market development by value for each region and segment. Market shares of the top manufacturers for each region and for each application for the last two years