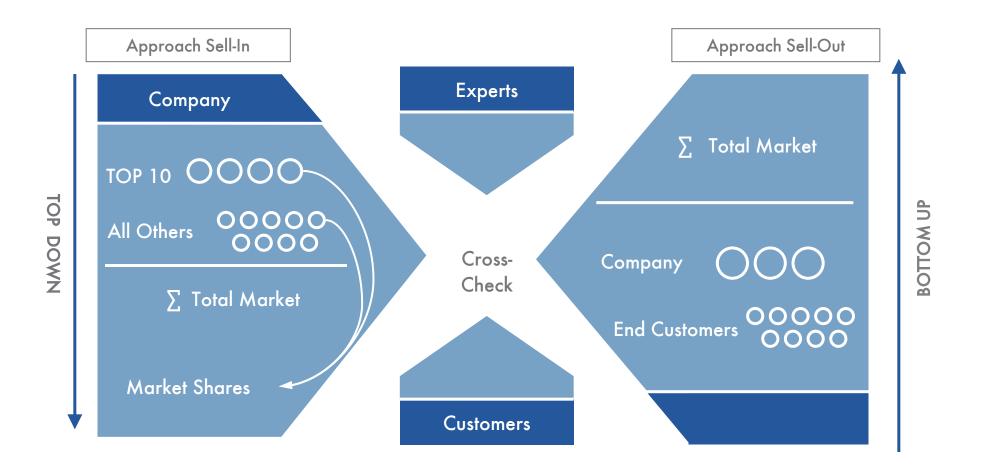

# Data of the FS Companies Aligned with Market Calculation

Description Structure of Survey Methodology

Methodology

© Interconnection Consulting

S.5

## How Do We Conduct Our Research?

Description Structure of Survey Methodology

Methodology

## Methodology and Data Sources

The market and competitive analysis is conducted through interviewing the most important manufacturers in the respective industry. All data are cross-checked for plausibility and evaluated by means of additional sources of information.