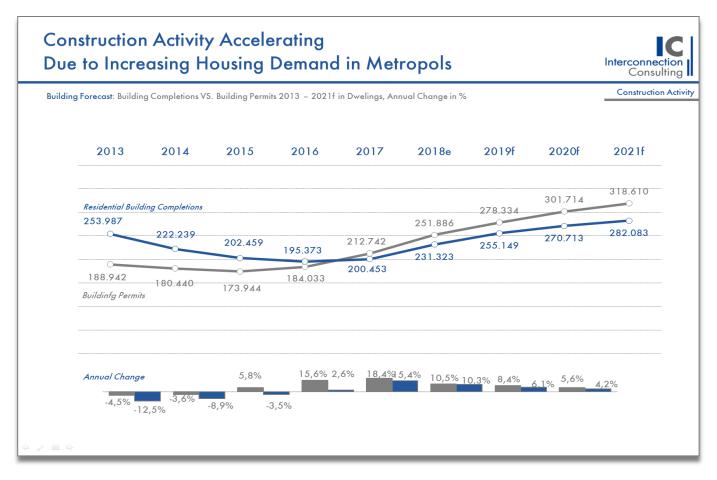

# Total Market Development and Forecast

Sample Charts

- Overview of the total market in terms of quantity and value
- Development until the current year and forecast for the upcoming three years
- This chart shows dummy figures.