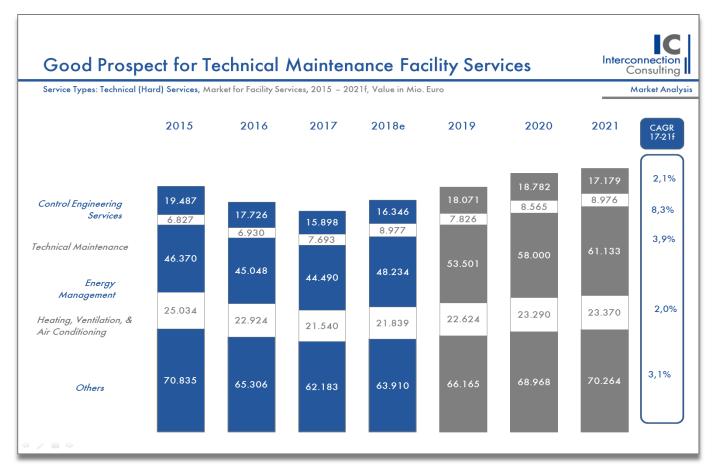

# Product Group Development

Sample Charts

- Overview of the Product Group Segmentation, Distribution Channels as well as a Forecast for the upcoming three years about their development.
- This chart shows dummy figures.