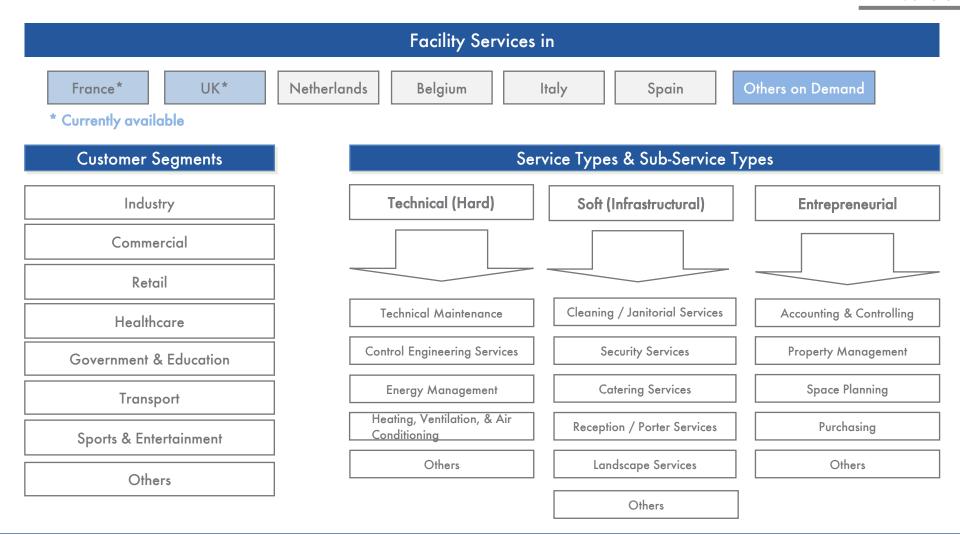

#### Market Structure

#### Countries

France, UK, Netherlands, Belgium, Italy, Spain, Others on Demand

#### Service Types & Sub-Service Types

Technical FM - Technical Maintenance, Control Engineering Services, Energy Management, Heating, Ventilation, & Air Conditioning, Others

Infrastructural (Soft) FM- Cleaning/Janitorial Services, Security Services, Catering Services, Reception / Porter Services, Landscape Services, Others

Entrepreneurial FM- Accounting & Controlling, Property Management, Space Planning, Purchasing, Others

#### **Customer Segments**

Energy and Resources, Food & Beverage, Industry & Manufacturing, Pharmaceuticals, Retail & Wholesale,

Transportation & Infrastructure, Hotels, Leisure & Entertainment, Business services & IT, Public administration, Health Care, Other