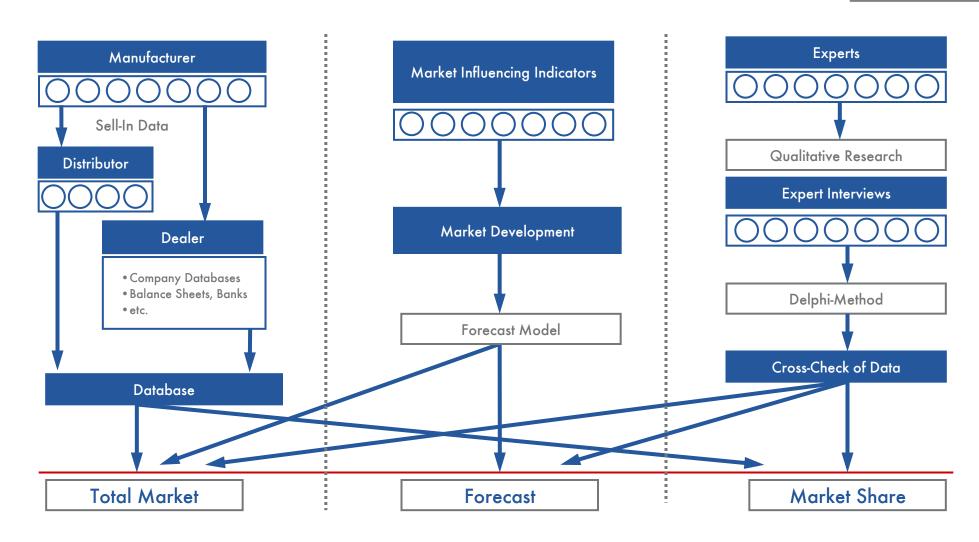

# Data of the FS Companies Aligned with Market Calculation

Description Structure of Survey Methodology

Methodology

© Interconnection Consulting

S.5

## How Do We Conduct Our Research?

Description Structure of Survey Methodology

Methodology

## Methodology and Data Sources

The market and competitive analysis is conducted through interviewing the most important manufacturers in the respective industry. All data are cross-checked for plausibility and evaluated by means of additional sources of information.

The market models and forecasts are based on economic indicator models, which are developed individually for each market. The influencing factors are analyzed by means of multivariate regression analysis and updated each year.

The economic indicators and environmental data are a result of secondary research of prestigious statistical institutes and are supplemented by internal market analyses.

FAX: +43 1 585 46 23 30

E-Mail: office@interconnectionconsulting.com