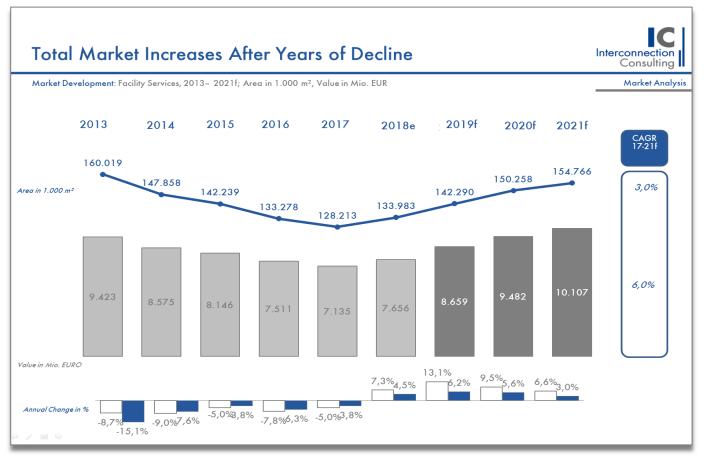

## Market Grows With Constant Pace

Interconnection Consulting

**Executive Summary** 

Total Market: Facility Services

- The top two companies performed above average. Hence, they could increase their market shares.
   Company G in contrast resulted in financial dificulties which directly influenced the production lines.
- Additionally, more and more competitors from Asia are entering the market. This will lead to fierce competition within the next years.

- The market for Facility Services has been witnessing a constant growth in recent years. For the upcoming year all signs point to a similar development. The market will grow by 3,1% in terms of quantity.
- Key driver behind this development is the economy boom which was induced by government stimulation pacages last year.