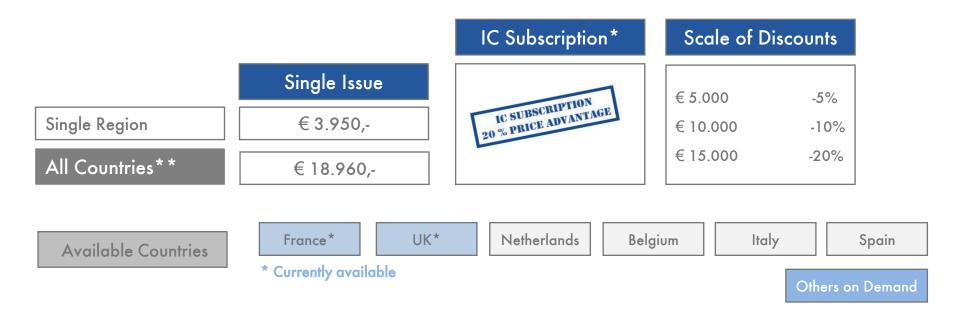

## **Preisliste**

IC Market Tracking® Facility Services in WEE 2018

Preise

- \* IC Subscription: 20% price advantage compared to single issue. The subscription can be cancelled after two purchases of the study, but not later than 31st December in the year in which the last study has been received. If the subscription is not cancelled, it is extended by one more year. The price is the individual price for at least two orders of the study (order year and the following year). Price changes must be announced by Interconnection at least six weeks before 31st December.
- \*\* Price Special (scale of discounts <u>are not applicable</u>, subscription applies)

  Price includes an interactive PDF Document. All prices shown exclude sales tax

#### Included in the Report

- interactive PDF, Pivot Tables
- Pages (approx.) 100/ per Country
- Optional: Hard Cover: 150 €

#### Price

- Single Region 3.950 €
- All Regions: 18.960 €

Detailed Information about special offers, scale of discount as well as subscription prices are presented within the order form or the interactive price calculator.

#### Countries

France, UK, Netherlands, Belgium, Italy, Spain, Others on Demand