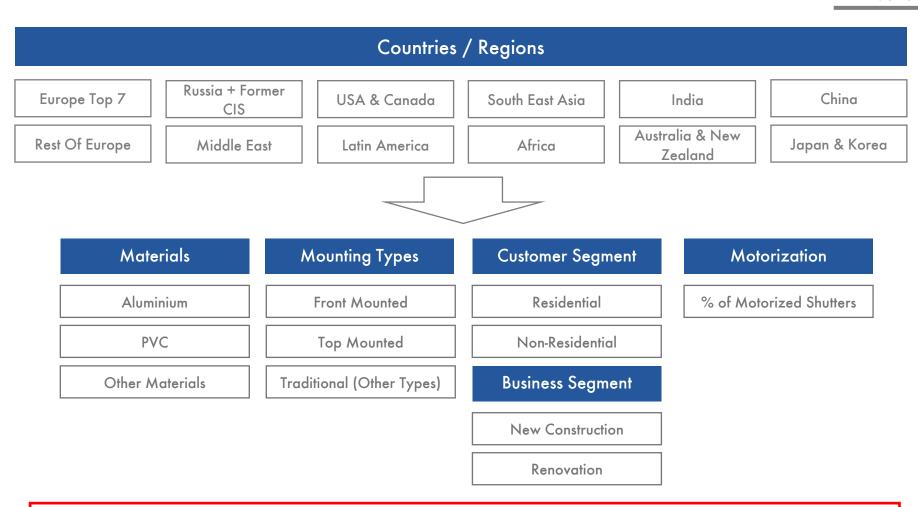

## Roller Shutters Worldwide 2019

Market Structure

© Interconnection Consulting 2018

For every segment we show the overall market from 2015 to the current year and a forecast until the year 2022

# **Definition and Demarcation**

**Definitions** 

| <b>n</b> |    |     |    |
|----------|----|-----|----|
| ĸ        | eg | IIO | n: |
| •        | 7  | _   |    |

Europe Top 7

Spain, France, Italy, Belgium, the Netherlands, Luxemburg, Germany, Austria, Switzerland, Poland

Rest of Europe

All other European Countries except Europe Top 7 and Former CIS

Former CIS

Russia, Ukraine, Belarus, Azerbaijan, Georgia, Moldavia, Kazakhstan, Kirgizstan, Tadzhikistann, Turkmenistan, Uzbekistan, Latvia, Estonia, Lithuania

Middle East

Turkey, Arab Peninsula, Levant Region, Iraq, Iran

Latin America

South- and Middle America

South East Asia

Myanmar, Thailand, Laos, Vietnam, Cambodia, Malaysia, Singapore, Indonesia, Philippines, Papua New Guinea

#### Materials

Turnover is stated in Mio. Euro. Values are always Net-Turnovers (No List-Prices), discounts included.

The sold quantity is stated in window units (1 unit =1,3m\*1,3m =1,69 m<sup>2</sup>). The quantities sold by companies that use other units (running meters, single units) are converted into the defined standards. Therefore there could be discrepancies between secondary sources (e.g. Internet) and the quantities stated in the study.

**PVC** 

Aluminium

Shutters with external profiles covered by PVC (Plastic)

Shutters with external profiles made/covered by Aluminium

Others

Shutters with external profiles made/covered by other materials (wood, steel, etc.)

# **Definition and Demarcation**

**Definitions** 

|       | ۱ . |       |      |
|-------|-----|-------|------|
| - N./ |     | oriza | tion |
| LV    | IUI | OHEG  | поп  |

**Electrically Operated** 

With a tubular motor fitted within the roller. Smart Home solution can be added.

Manually Operated

All other types of manual operation.

#### **Product Type**

Front Mounted

Describes the type where the roller shutter box is fixed to the exterior of the building facade.

Top Mounted

Where the roller shutter box is built into the lintel above the window.

Traditional/Others

Other types of mounting systems incl. traditional (wall-integrated).