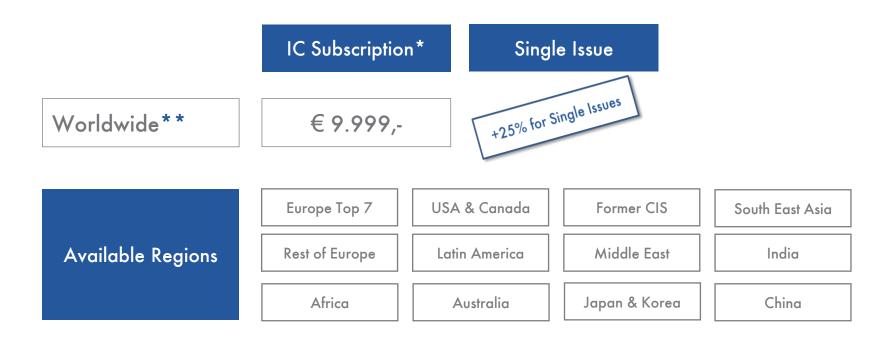

### Roller Shutters Worldwide 2019

IC Market Forecast® Roller Shutters Worldwide 2019

**Prices & Conditions** 

- \* IC Subscription: 25% price advantage compared to single issue. The subscription can be cancelled after two purchases of the study, but not later than 31st December in the year in which the last study has been received. If the subscription is not cancelled, it is extended by one more year. The price is the individual price for at least two orders of the study (order year and the following year). Price changes must be announced by Interconnection at least six weeks before 31st December.
- \*\*Final Price for Worldwide Data (accumulated data on basis of above mentioned regions).

  Price includes an interactive PDF Document. All prices shown exclude sales tax

# **Definition and Demarcation**

**Definitions** 

| <b>n</b> |    |     |    |
|----------|----|-----|----|
| ĸ        | eg | IIO | n: |
| •        | 7  | _   |    |

Europe Top 7

Spain, France, Italy, Belgium, the Netherlands, Luxemburg, Germany, Austria, Switzerland, Poland

Rest of Europe

All other European Countries except Europe Top 7 and Former CIS

Former CIS

Russia, Ukraine, Belarus, Azerbaijan, Georgia, Moldavia, Kazakhstan, Kirgizstan, Tadzhikistann, Turkmenistan, Uzbekistan, Latvia, Estonia, Lithuania

Middle East

Turkey, Arab Peninsula, Levant Region, Iraq, Iran

Latin America

South- and Middle America

South East Asia

Myanmar, Thailand, Laos, Vietnam, Cambodia, Malaysia, Singapore, Indonesia, Philippines, Papua New Guinea