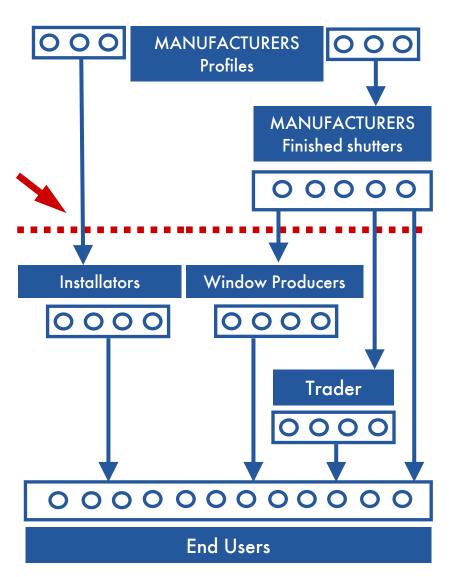

# What Do We Measure in Our Reports?

Methodology

Interconnection measures the total sales at street prices without VAT per branch to the first buyer (without OEM)

Sales are segmented by the first distribution partner.

The basis for the analysis were interviews conducted with the most important manufacturers of the branches, who donated information through written questionnaires or telephone interviews. In return, cooperating companies receive parts for free, which guarantees a high rate of return.

Interviews with distributors and specialised traders act as a crosscheck of the data. In addition, investigations of listings and average prices are carried out.

© Interconnection Consulting 2018 p.7