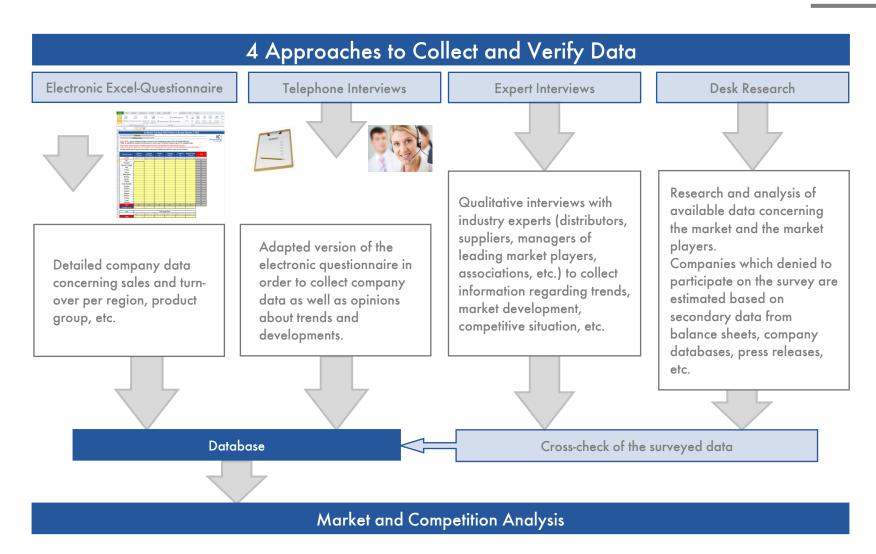

#### How Do We Conduct Our Research?

Description Structure of Survey Methodology

Methodology

© Intercommercition Consultivitien 2016

The basis for the analysis were interviews conducted with the most important manufacturers of the branches, who donated information through written questionnaires or telephone interviews. In return, cooperating companies receive parts for free, which guarantees a high rate of return.

Interviews with distributors and specialised traders act as a crosscheck of the data. In addition, investigations of listings and average prices are carried out.

© Interconnection Consulting 2018 p.7