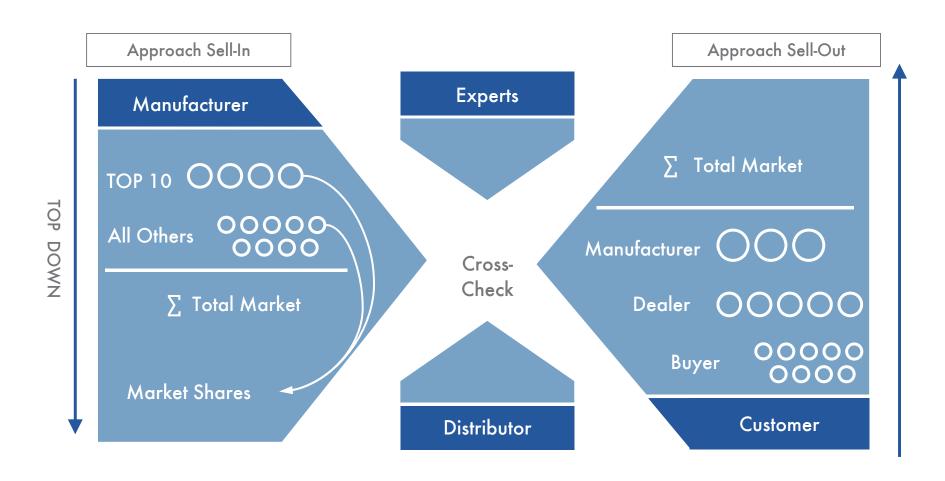

### What Do We Measure in Our Reports?

Methodology

Interconnection measures the total sales at street prices without VAT per branch to the first buyer

Sales are segmented by the first distribution partner.

The basis for the analysis were interviews conducted with the most important manufacturers of the branches, who donated information through written questionnaires or telephone interviews. In return, cooperating companies receive parts for free, which guarantees a high rate of return.

Interviews with distributors and specialised dealers act as a cross-check of the data. In addition, investigations of listings and average prices are carried out.

### How Do We Conduct Our Research?

Description Structure of Survey Methodology

Methodology

### How Do we Cross Check the Data?

Description Structure of Survey Methodology

Methodology