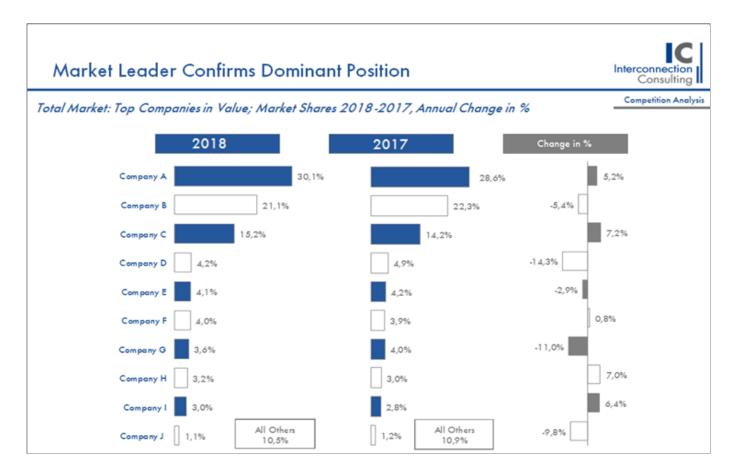

#### Market Grows With Constant Pace Interconnection Consultina Total Market: (EIFS) Exterior Insulation Finishing Systems in Europe **Executive Summary** · The market for (EIFS) Exterior Insulation Steady Increase Ahead Finishing Systems in Europe has been witnessing a constant growth in recent years. For the upcoming year all signs point to a similar development. The market will grow by 3,1% in terms of quantity. Key driver behind this development is the economy boom which was induced by government stimulation pacages last year. Market Leader Confirms Dominant Position The top two companies performed above average. Hence, they could increase their market shares. Company G in contrast resulted in financial dificulties which directly influenced the production Additionally, more and more competitors from Asia are entering the market. This will lead to fierce competition within the next years.