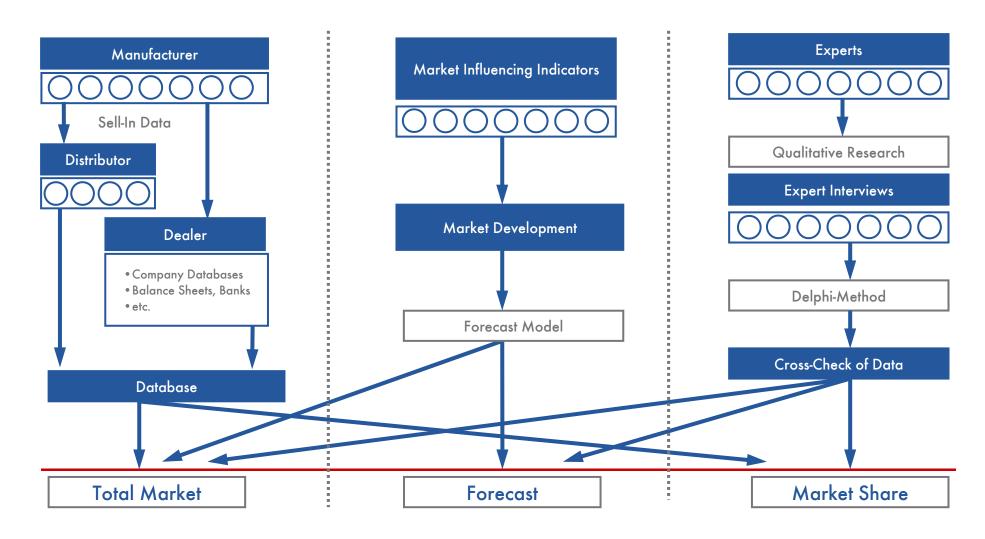

### How Do We Conduct Our Research?

Description Structure of Survey Methodology

Methodology

### How Do we Cross Check the Data?

Description Structure of Survey Methodology

Methodology

#### Methodology and Data Sources

The market and competitive analysis is conducted through interviewing the most important manufacturers in the respective industry. All data are cross-checked for plausibility and evaluated by means of additional sources of information.

The market models and forecasts are based on economic indicator models, which are developed individually for each market. The influencing factors are analysed by means of multivariate regression analysis and updated each year.

The economic indicators and environmental data are a result of secondary research of prestigious statistical institutes and are supplemented by internal market analyses.

FAX: +43 1 585 46 23 30

E-Mail: office@interconnectionconsulting.com