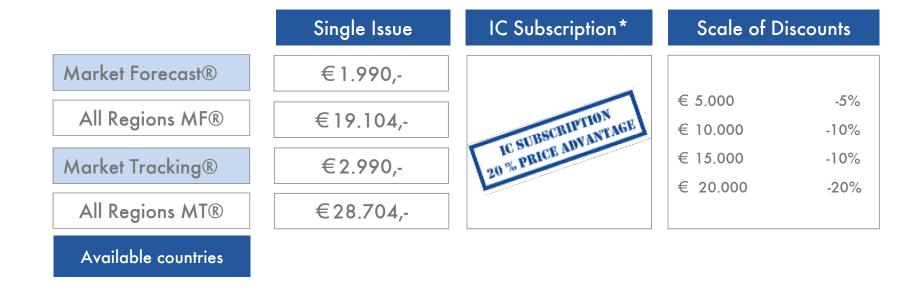

### Your Advantages as a Subscription Customer

**IC Subscription Benefits** 

Please choose between Subscription\*
or Single issue

Subscription\*
Single Issue

As a subscription customer, you will receive the chosen report automatically at a reduced price from now on as soon as the new edition of the report is published. Additionally you have access to the following benefits:

- Price advantage IC Standard Subscription (annual receipt of an IC study or IC study package):
   20% price advantage compared to single issue taking into account the scale of discount
- Annually updated reports on fixed dates
- One time a year free web conference with the Analyst of the report (presentation of key results, background information, answering of questions)
- Info-Hotline: answering of questions with regards to the report and on methodological issues relating to market research
- Flexible subscription packages: 2-year intervals, alternating countries, product change, etc., if possible. Conditions on request
- Easy termination: After 2 issues each subscription can be terminated easily

#### **Price**

- Single Country Forecast: 1.990 €
- ■Single Country Tracking: 2.990 €

Detailed Information about special offers, scale of discount as well as subscription prices are presente within the order form or thinteractive price calculator.