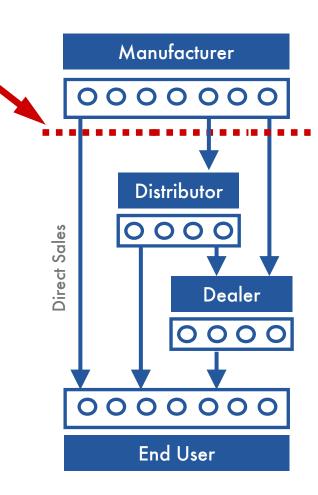

### What Do We Measure in Our Reports?

Methodology

Interconnection measures the total sales at street prices without VAT per branch to the first buyer

Sales are segmented by the first distribution partner.

The basis for the analysis were interviews conducted with the most important manufacturers of the branches, who donated information through written questionnaires or telephone interviews. In return, cooperating companies receive parts for free, which guarantees a high rate of return.

Interviews with distributors and specialised dealers act as a cross-check of the data. In addition, investigations of listings and average prices are carried out.