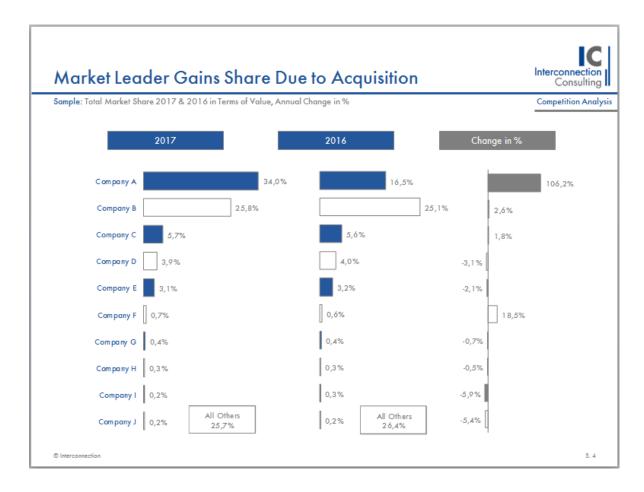

- Overview of the different product groups, business and customer segments including trends for the upcoming three years
- This chart shows dummy figures

- Competition Analysis by Market Shares for all surveyed product groups/segments for the last two years
- This chart shows dummy figures

# **Market Concentration**

- Analysis of the Market Concentration among the Top Companies
- This chart shows dummy figures