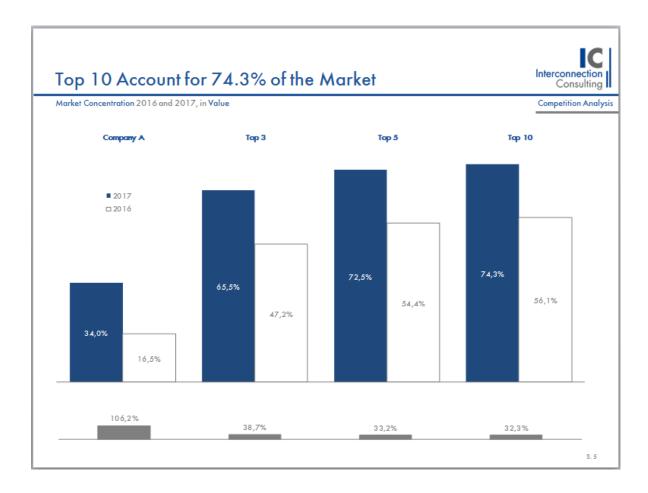

# **Market Concentration**

- Analysis of the Market Concentration among the Top Companies
- This chart shows dummy figures