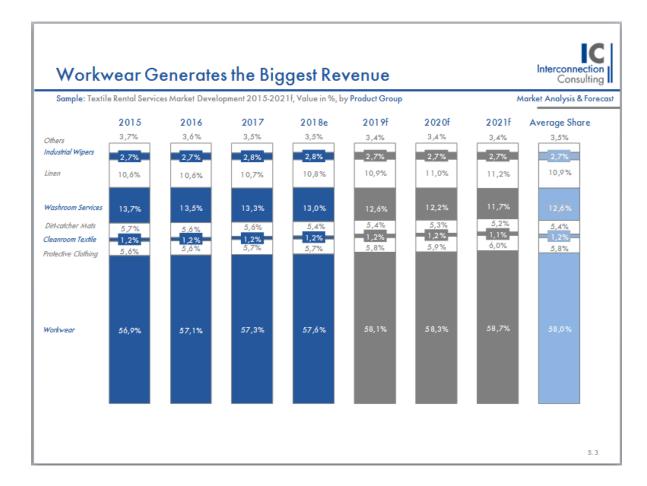

- Overview of the different product groups, business and customer segments including trends for the upcoming three years
- This chart shows dummy figures

- Competition Analysis by Market Shares for all surveyed product groups/segments for the last two years
- This chart shows dummy figures

### Total Market Analysis

Total market development and forecasts for all market segments in quantity and value by regions, product groups, system types and distribution channels

#### Product Groups

Workwear, Protective Clothing, Washroom Services, Mat Services, Linen, Cleanroom Clothes, Industrial Wipers, Other Products.