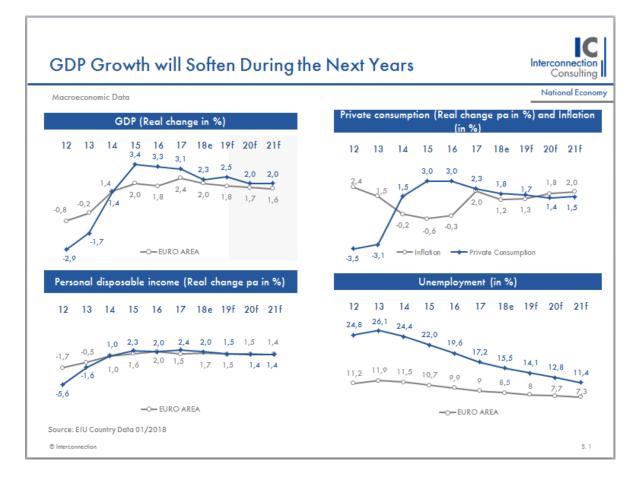

- The data for the market environment consists of main factors such as general economy data, demography, income statistics and sentiment indicators
- This chart shows dummy figures

- Overview of the total market until the current year and forecast for the upcoming three years
- This chart shows dummy figures

#### **Market Drivers**

Key economic factors influencing the market: consumer behaviour, main economic indicators etc.

Import & export statistics

Language of the report