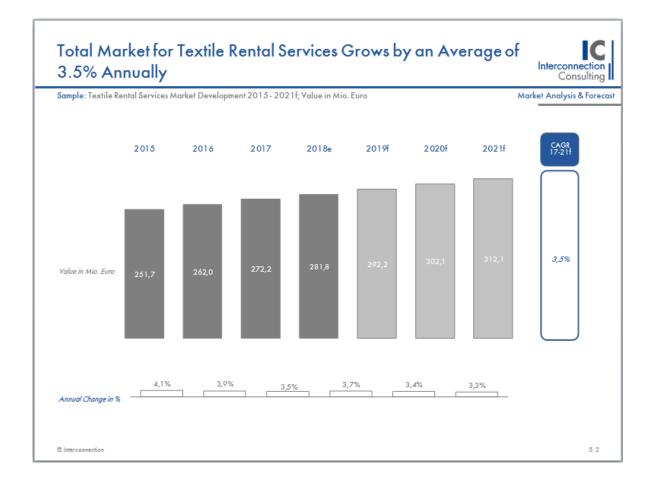

- The data for the market environment consists of main factors such as general economy data, demography, income statistics and sentiment indicators
- This chart shows dummy figures

- Overview of the total market until the current year and forecast for the upcoming three years
- This chart shows dummy figures

### Total Market Analysis

Total market development and forecasts for all market segments in quantity and value by regions, product groups, system types and distribution channels