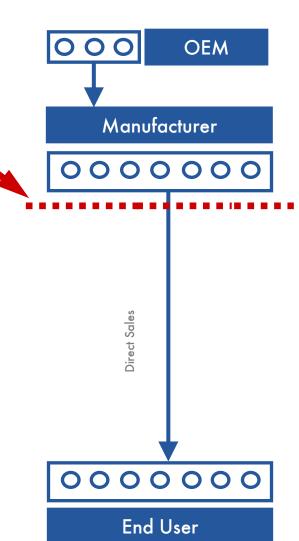

# **Survey Structure**

Methodology

Interconnection measures the total sales at street prices without VAT per branch to the first buyer (without OEM)

The basis for the analysis were interviews conducted with the most important manufacturers of the branches, who donated information through written questionnaires or telephone interviews. In return, cooperating companies receive parts for free, which guarantees a high rate of return.