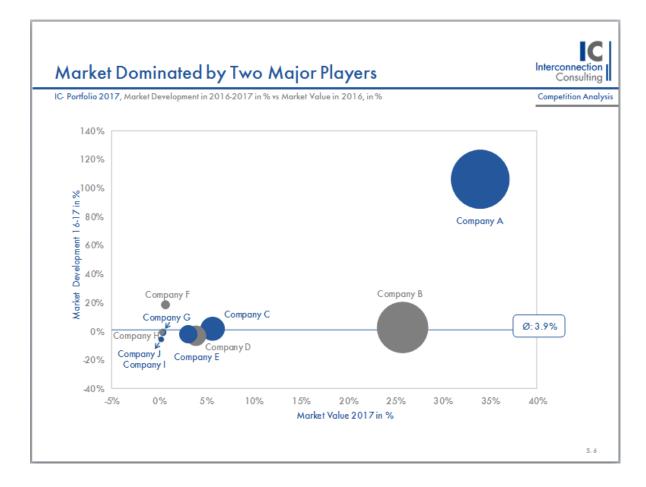

# IC Market Portfolio

- Market Shares & Market Changes Top 10 Players in Quantity/Value
- This chart shows dummy figures