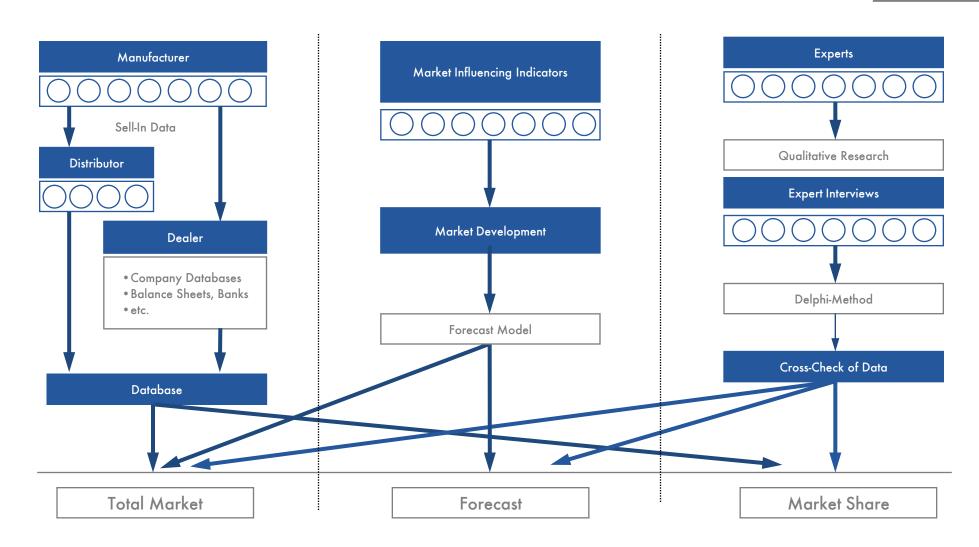

# **Survey Structure**

Methodology

Interconnection measures the total sales at street prices without VAT per branch to the first buyer (without OEM)

The basis for the analysis were interviews conducted with the most important manufacturers of the branches, who donated information through written questionnaires or telephone interviews. In return, cooperating companies receive parts for free, which guarantees a high rate of return.

# Base of Primary Research by Manufacturers & Experts

Description Structure of Survey Methodology

Methodology

### Methodology and Data Sources

The market and competitive analysis is conducted through interviewing the most important manufacturers in the respective industry. All data are cross-checked for plausibility and evaluated by means of additional sources of information.

The market models and forecasts are based on economic indicator models, which are developed individually for each market. The influencing factors are analysed by means of multivariate regression analysis and updated each year.

The economic indicators and environmental data are a result of secondary research of prestigious statistical institutes and are supplemented by internal market analyses.

FAX: +43 1 585 46 23 30

E-Mail: office@interconnectionconsulting.com