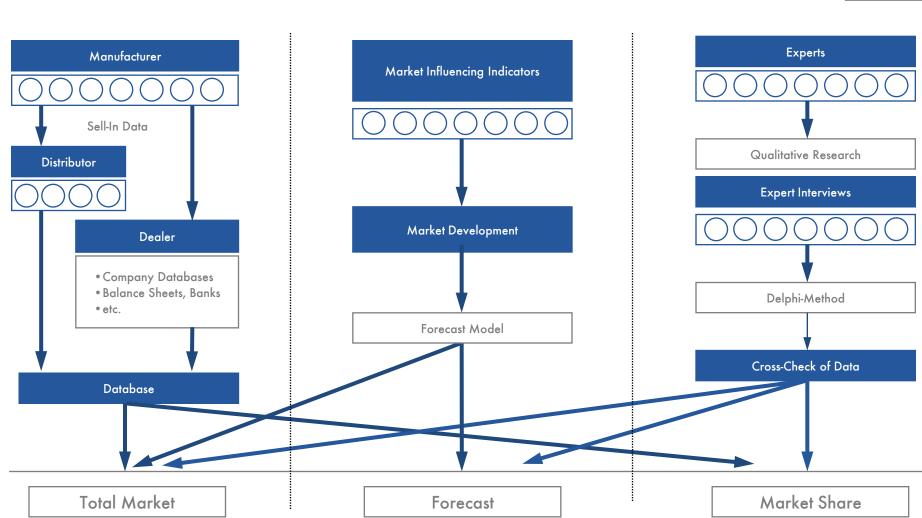

#### Methodology

Interconnection measures the total sales at street prices without VAT per branch to the first buyer (without OEM)

The basis for the analysis were interviews conducted with the most manufacturers of important the branches, who donated information through written questionnaires or telephone interviews. In return, cooperating companies receive parts for free, which guarantees a high rate of return.

# Base of Primary Research by Manufacturers & Experts

Description Structure of Survey Methodology

Interconnection