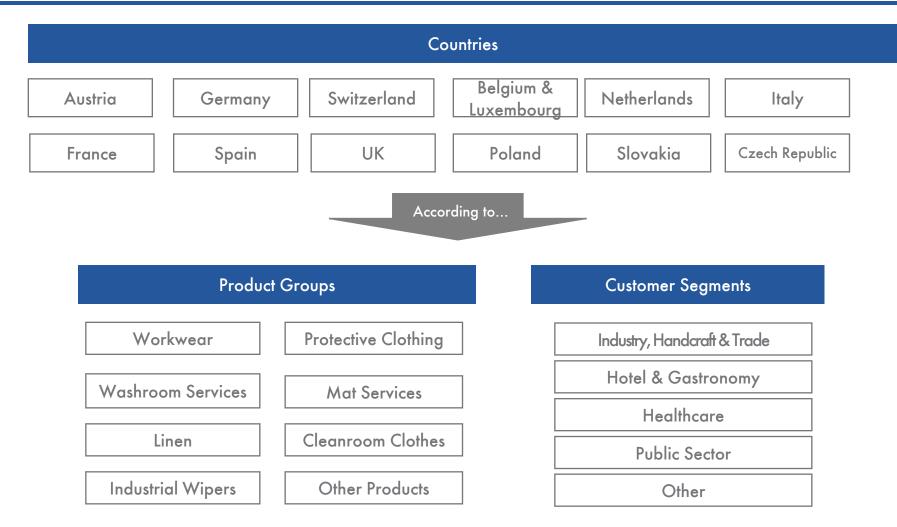

### **Market Structure**

For each segment the total market and market shares of the top players for the last two years and forecasts for the next three years are available in the study

| Categories          | Turnover is stated in 1.000 Euro. Values are always net-turnovers (not list-prices), excluding VAT                           |  |  |
|---------------------|------------------------------------------------------------------------------------------------------------------------------|--|--|
| Product Groups      |                                                                                                                              |  |  |
| Workwear            | For all categories i.e. industry, hotels & gastronomy, corporate fashion, apparel for hospitals excluding clean room apparel |  |  |
| Protective Clothing | In all industries i.e. heat protection, welding protection, protection against acids                                         |  |  |
| Washroom Services   | Includes hand towel services, soap dispensers, air fresheners, toilet paper dispenser etc.                                   |  |  |
| Mat Services        | All kinds of dirt-catcher mats for indoor and outdoor                                                                        |  |  |
| Linen               | For hotels ,hospitals and restaurants i.e. table cloths                                                                      |  |  |
| Cleanroom Clothes   | Textiles used for surgery in hospitals, in biotechnology and in all fields where certain cleanroom standards need to be met  |  |  |
| Industrial Wipers   | All kinds of rental wipers for cleaning and drying machinery and equipment                                                   |  |  |
| Other Products      | water dispensers, mops and other small textile products                                                                      |  |  |
|                     |                                                                                                                              |  |  |

| Segments                    | Turnover is stated in Mio. Euro. Values are always Net-Turnovers (No<br>List-Prices), discounts included |
|-----------------------------|----------------------------------------------------------------------------------------------------------|
| Industry, Handcraft & Trade | Production Sites, Industry, etc.                                                                         |
| Hotel & Gastronomy          | Textiles used in hotels and restaurants                                                                  |
| Healthcare                  | Offices, Administrations & Armed Federal Forces                                                          |
| Public Sector               | Hospitals, Nursing Homes & Sanatoriums                                                                   |
| Other                       | Private Households etc.                                                                                  |

| Available countries | Austria | Germany | Switzerland | Belgium &<br>Luxembourg | Netherlands | Italy          |
|---------------------|---------|---------|-------------|-------------------------|-------------|----------------|
|                     | France  | Spain   | UK          | Poland                  | Slovakia    | Czech Republic |