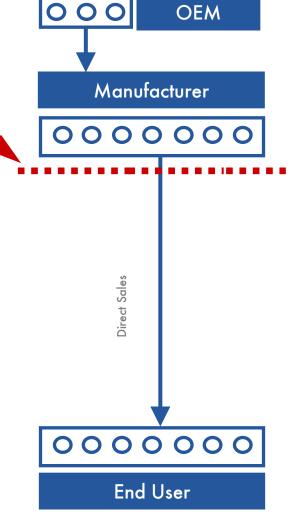

#### Methodology

Interconnection measures the total sales at street prices without VAT per branch to the first buyer (without OEM)

The basis for the analysis were interviews conducted with the most manufacturers of important the branches, who donated information through written questionnaires or telephone interviews. In return, cooperating companies receive parts for free, which guarantees a high rate of return.