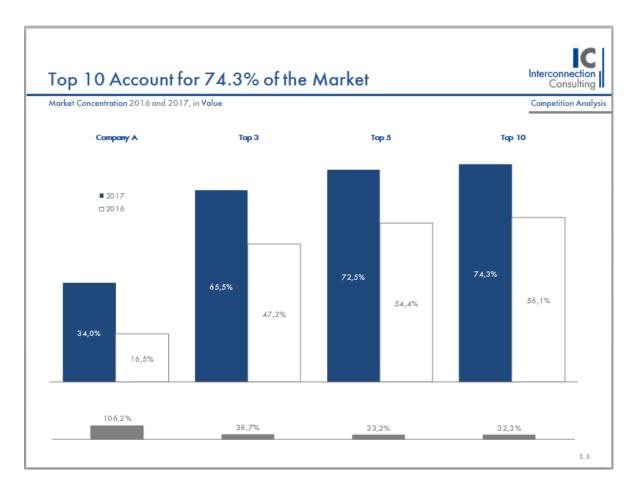

### **Market Concentration**

- Analysis of the Market Concentration among the Top Companies
- This chart shows dummy figures