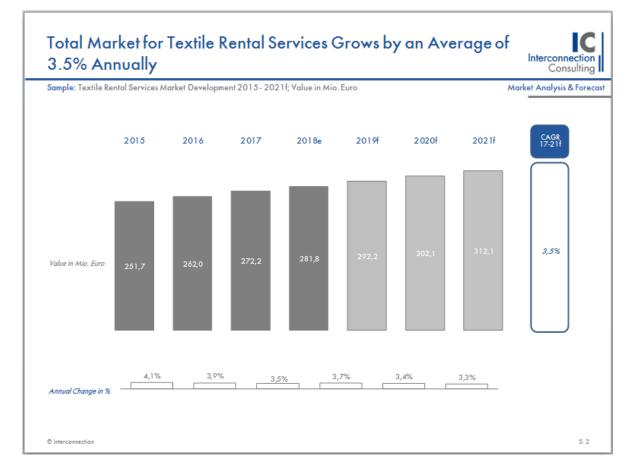

### **Total Market Development and Forecast**

- Overview of the total market until the current year and forecast for the upcoming three years
- This chart shows dummy figures