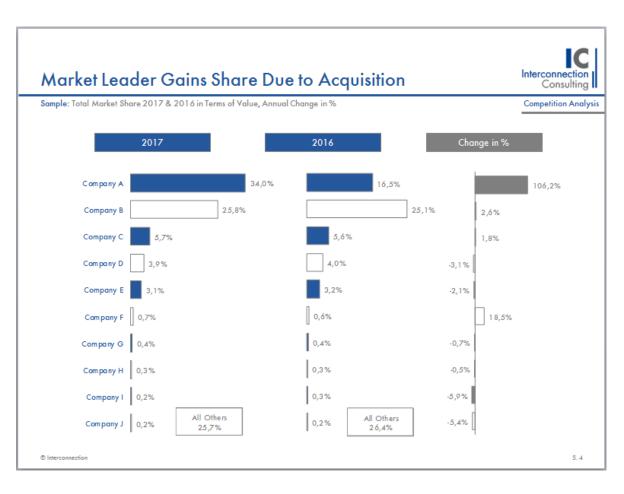

## Analysis of the Competitive Landscape

- Competition Analysis by Market Shares for all surveyed product groups/segments for the last two years
- This chart shows dummy figures