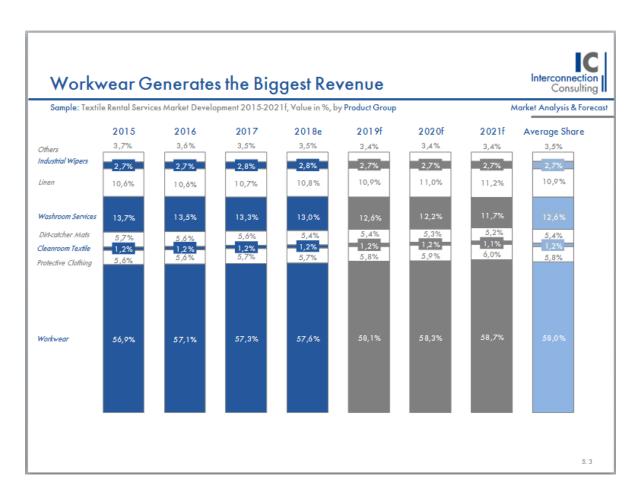

### Trend-Analysis Regarding Product Groups, etc.

- Overview of the different product groups, business and customer segments including trends for the upcoming three years
- This chart shows dummy figures