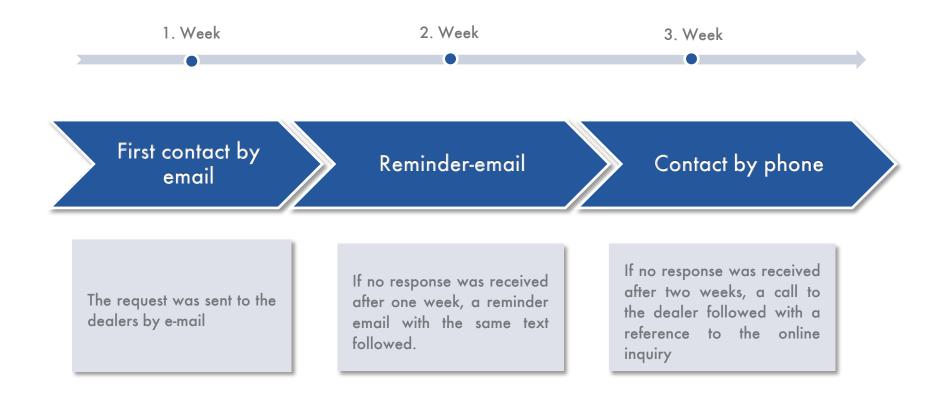

#### Procedure

- 1. Request by e-mail/contact form
  - 2. Reminder e-mail
  - 3. Reminder call

## Procedure of the IC Online Mystery - Shopping

Methodology-Mix: Dealers are contacted by e-mail and telephone

Methodology

#### First Contact and Scenario

Methodology

#### The exact key details of the renovation object was send in the request

- ✓ Due to the renovation project, we need external sun protection. The object is maximum 45km away from the dealer.
- $\checkmark$  A motorized sun protection for 8 windows (105x135cm), 2 windows (90x100cm) and one terrace roofing (for a terrace size of 4,5x5,5m) was requested.
- ✓ We would like recommendations or suggestions for exterior sun protection for windows, as well as for a terrace.

#### In addition, some questions were asked and evaluated:

- Do you offer assembly (installation)?
- How long is the delivery time?
- What warranty or guarantee do you offer?

Since this study evaluates the handling of online inquiries, a telephone number was deliberately not provided.