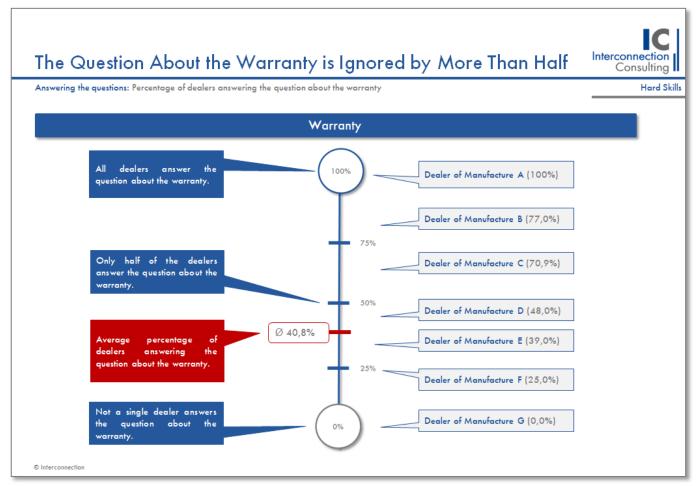

### Whose Dealers Answer the Question about Warranty?

Sample Charts

- The percentage of dealers per manufacturer, who answer the question about the warranty is evaluated.
- This chart shows fictitious figures