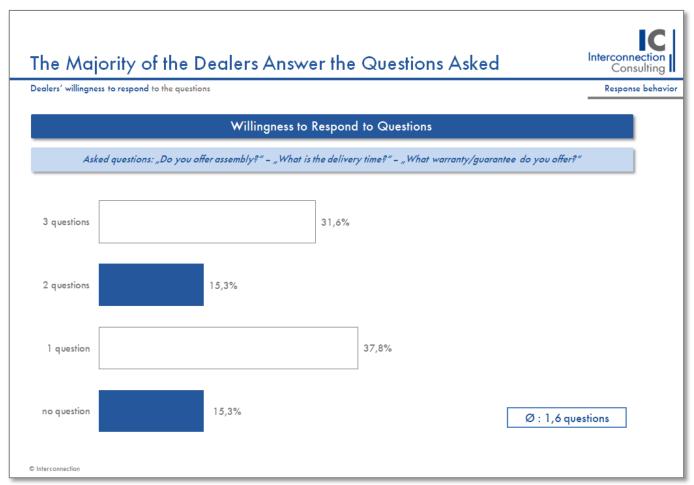

## How Many Questions Do the Dealers Answer?

Sample Charts

- Evaluation of the dealers' willingness to respond to the questions posed.
- This chart shows fictitious figures