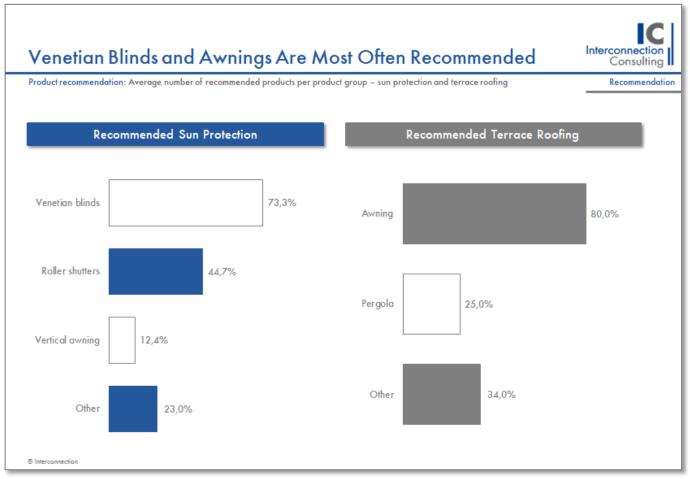

## How Many Different Products Do the Dealers Offer?

Sample Charts

- The number of recommended products for exterior sun protection and terrace roofing is examined.
- This chart shows fictitious figures

#### What Products Do the Dealers Offer?

Sample Charts

- The different types of products offered for exterior sun protection and terrace roofing.
- This chart shows fictitious figures