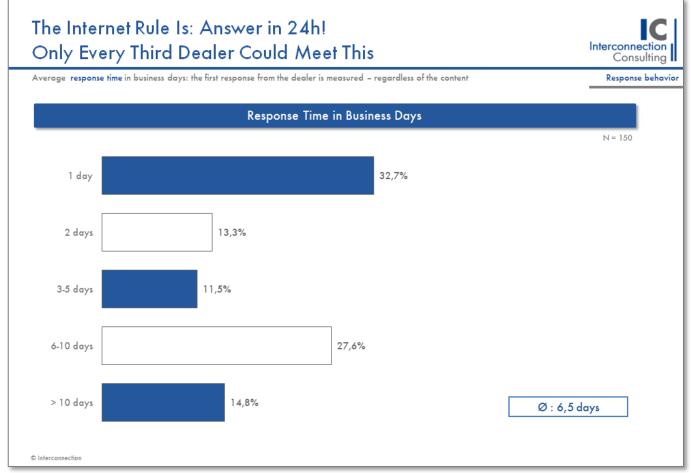

#### General Evaluation of the Reactions

Sample Charts

- Evaluation of the reaction to the request overall and for each individual company separately.
- This chart shows fictitious figures

Sample Charts

- Evaluation of the response of the dealers on behalf of the brand in business days.
- This chart shows fictitious figures