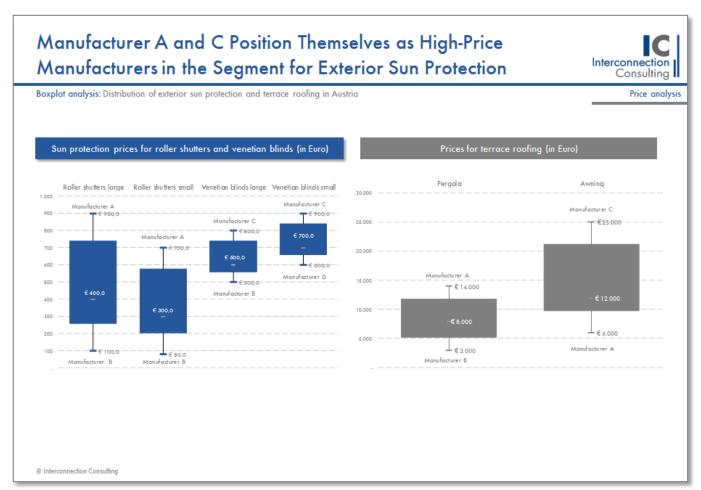

# Where Does One Get the Most Expensive Sun Protection in Austria

Sample Charts

- The dealers' prices for external sun protection, such as roller shutters, venetian blinds, etc, and terrace roofing (pergola and awning).
- This chart shows fictitious figures