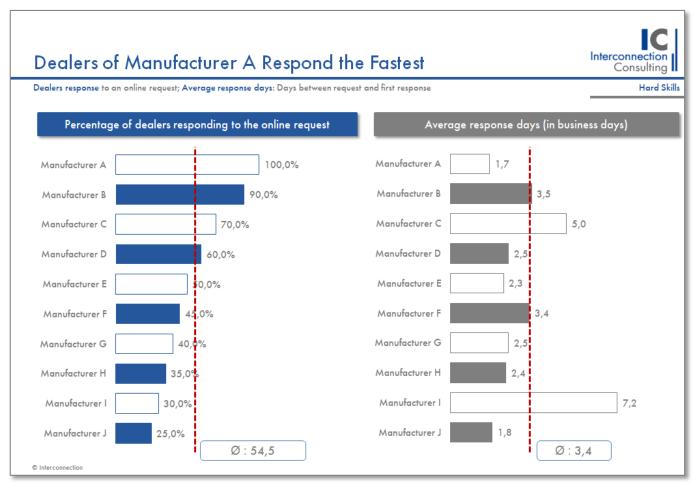

## Whose Dealer Responds to the Request the Fastest?

Sample Charts

- Evaluation of dealer response time per manufacturer and the percentage of dealers per manufacturer responding to the request.
- This chart shows fictitious figures