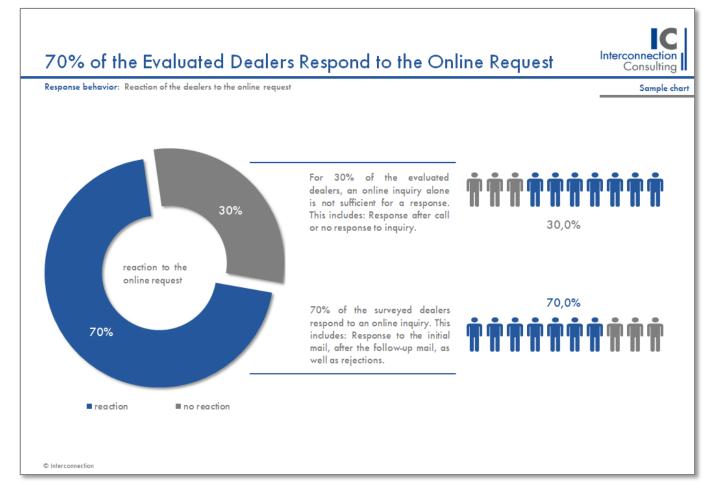

#### General Evaluation of the Reactions

Sample Charts

- Evaluation of the reaction to the request overall and for each individual company separately.
- This chart shows fictitious figures

Sample Charts

- Evaluation of the response of the dealers on behalf of the brand in business days.
- This chart shows fictitious figures