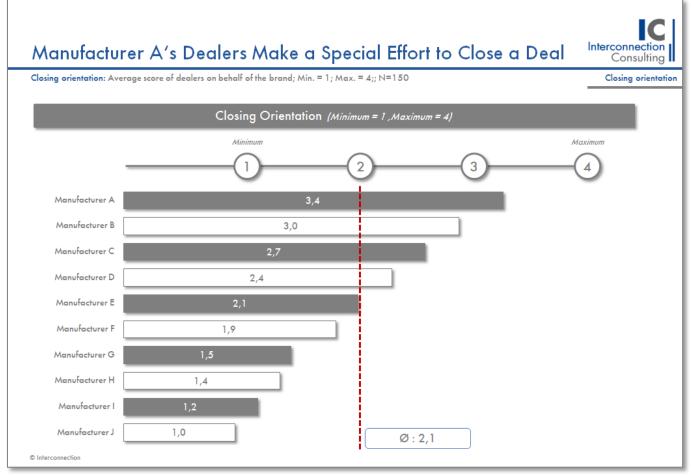

## Whose Dealers Are Making a Special Effort to Close?

Sample Charts

- The closing orientation of the dealers in the sales process is evaluated.
- This chart shows fictitious figures

Sample Charts

- Based on the total scope of each dealer, the TOP 7 dealers are listed in terms of selling skills.
- This chart shows fictitious figures