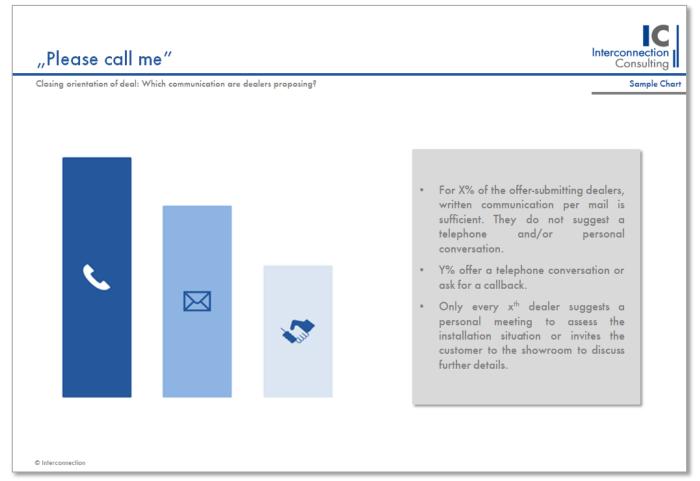

### Which Communication Channels Do Retailers Prefer?

Sample Charts

- The communication preference (call, email or meeting) of the dealers is evaluated.
- This chart shows fictitious figures

Sample Charts

- The percentage of dealers per manufacturer who suggest a telephone conversation or face-to-face meeting is evaluated.
- This chart shows fictitious figures