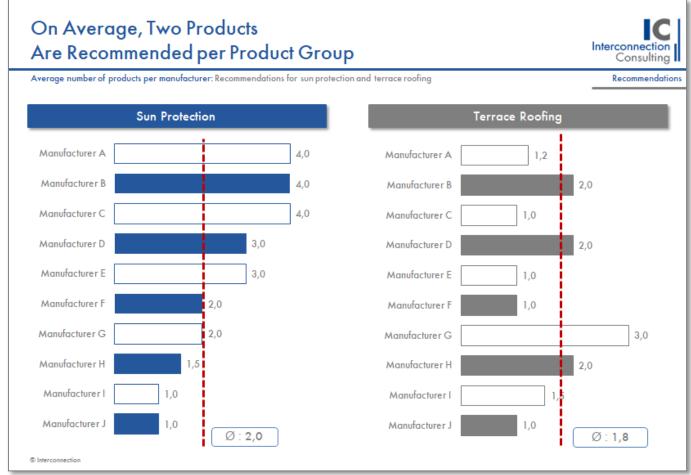

## How Many Different Products Do the Dealers Offer?

Sample Charts

- The number of recommended products for exterior sun protection and terrace roofing is examined.
- This chart shows fictitious figures