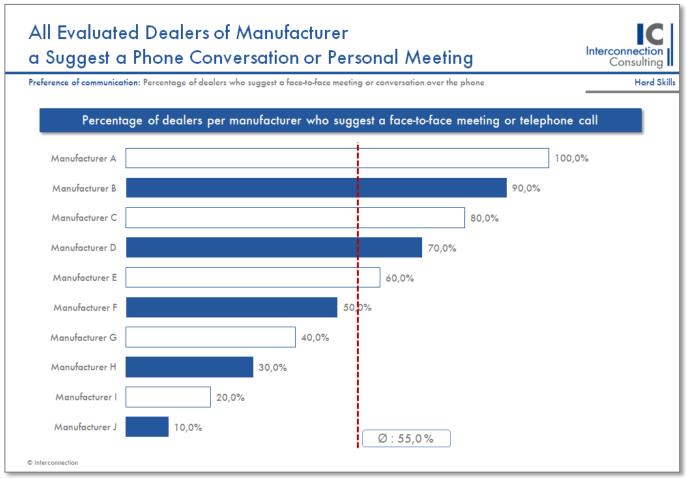

### Which Communication Channels Do Retailers Prefer?

Sample Charts

- The communication preference (call, email or meeting) of the dealers is evaluated.
- This chart shows fictitious figures

Sample Charts

- The percentage of dealers per manufacturer who suggest a telephone conversation or face-to-face meeting is evaluated.
- This chart shows fictitious figures